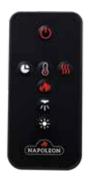

napoleon.com

Premium 7-piece log set with black crystal media

Top light LED's in 7 color settings

Control panel with white LED display

Optional 3 or 4pc trim kit

Convenient remote control (controls flame speed, power, temperature, blower, heat output, safety features and timer)