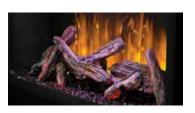

napoleon.com

Premium 7-piece log set with black crystal media

Top light LED's in 7 color settings

Control panel with white LED display

Optional 3 or 4pc trim kit

Convenient remote control (controls flame speed, power, temperature, blower, heat output, safety features and timer)