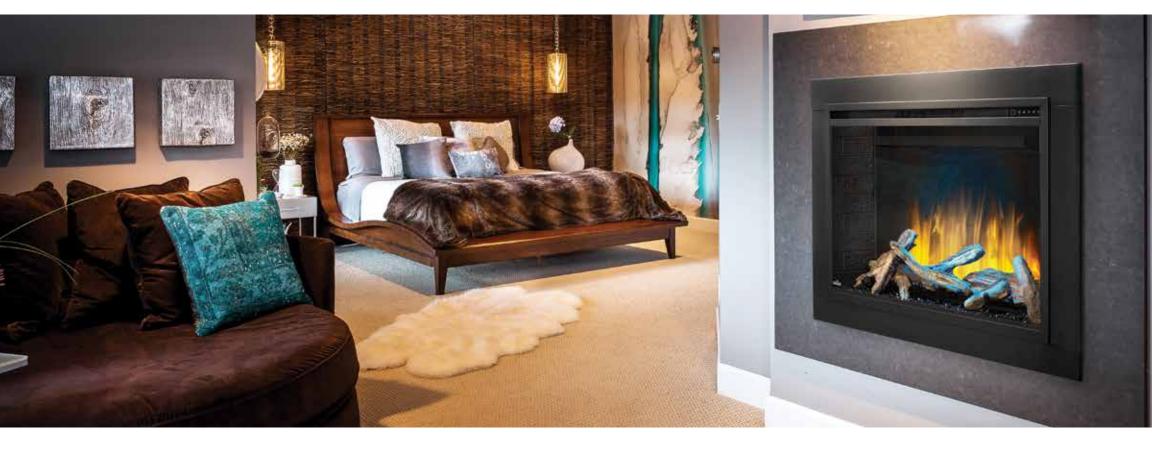

## **ELEMENT**<sup>™</sup> 42

NEFB42H-BS-1 | ELECTRIC BUILDER SPECIAL FIREBOX

## **FEATURES**

- Built within the same framing as standard US 42" gas fireplace framing: spec framing now and choose fuel later
- Simply plugs into a 120V wall outlet or can be hard wired to 120V or 240V
- Up to 10,000 BTU's and 1,500W/3,000W
- 42 1/8" W X 31 7/8" H X 14" D

napoleon.com

Premium 7-piece log set with black crystal media

Top light LED's in 7 color settings

Control panel with white LED display

Optional 3 or 4pc trim kit

Convenient remote control (controls flame speed, power, temperature, blower, heat output, safety features and timer)

All season usage: flames operate with or without heat