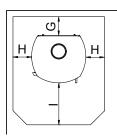

### Floor Protector (Hearth)

|   | Floor Protec  | tor           |
|---|---------------|---------------|
|   | US            | Canada        |
| G | N/A           | 8" (20.3 cm)  |
| Н | 5" (12.7 cm)  | 8" (20.3 cm)  |
| I | 16" (40.6 cm) | 18" (45.7 cm) |

<sup>\*</sup> For rear horizontal vents extend protection under and 2" either side of vent

| Heat Output               |
|---------------------------|
| 68,500 BTU's/hr           |
| December ded Heating Area |
| Recommended Heating Area  |