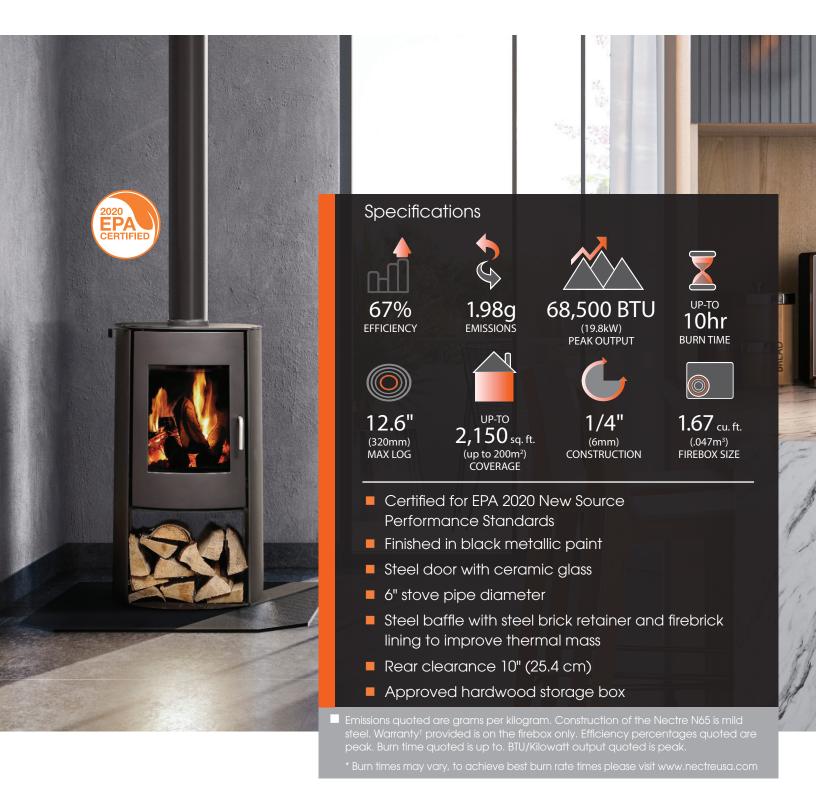

# Nectre N65 Wood Stove

# N65 Wood Stove

Radiant / Convection Wood Stove

<sup>\*</sup> For rear horizontal vents extend protection under and 2" either side of vent

| Heat Output               |
|---------------------------|
| 68,500 BTU's/hr           |
| December ded Heating Area |
| Recommended Heating Area  |