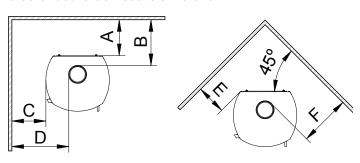

#### Clearances to Combustible Material

|   | Minimum Clearance                   | Single Wall<br>Connector | Double Wall<br>Connector |
|---|-------------------------------------|--------------------------|--------------------------|
| Α | Back wall to stove rear             | 13" (33.0 cm)            | 10" (25.4 cm)            |
| В | Back Wall to connector pipe         | 16,5" (41.9 cm)          | 13" (33.0 cm)            |
| С | Side wall to stove side             | 12" (30.5 cm)            | 12" (30.5 cm)            |
| D | Side Wall to connector pipe         | 20.5" (52.1 cm)          | 20" (50.8 cm)            |
| Е | Corner wall to stove corner         | 10,5" (26.7 cm)          | 6" (15.3 cm)             |
| F | Corner wall to connector pipe       | 18,5" (47.0 cm)          | 13,5" (34.3 cm)          |
|   | Minimum ceiling to top of appliance | 42" (106.7 cm)           |                          |

## **Back Wall Exit Configuration**

|   | Minimum Clearance                    | Single Wall<br>Connector | Double Wall<br>Connector |
|---|--------------------------------------|--------------------------|--------------------------|
| Α | Back wall to stove rear              | 17" (43.2 cm)            | 10" (25.4 cm)            |
| В | Back Wall to connector pipe          | 20,5" (52.1 cm)          | 13" (33.0 cm)            |
| С | Side wall to stove side              | 12" (30.5 cm)            | 12" (30.5 cm)            |
| D | Side Wall to connector pipe          | 20.5" (52.1 cm)          | 20" (50.8 cm)            |
| G | Ceiling to horizontal connector pipe | 18" (45.7 cm)            | 16" (40.7 cm)            |
| Н | Ceiling to floor                     | 82" (208.3 cm)           | 82" (208.3 cm)           |