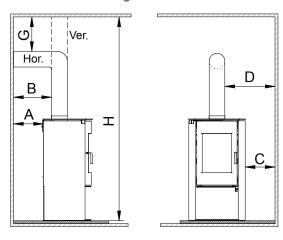

## **Back Wall Exit Configuration**

|   | Minimum Clearance                    | Single Wall<br>Connector | Double Wall<br>Connector |
|---|--------------------------------------|--------------------------|--------------------------|
| Α | Back wall to stove rear              | 17" (43.2 cm)            | 10" (25.4 cm)            |
| В | Back Wall to connector pipe          | 20,5" (52.1 cm)          | 13" (33.0 cm)            |
| С | Side wall to stove side              | 12" (30.5 cm)            | 12" (30.5 cm)            |
| D | Side Wall to connector pipe          | 20.5" (52.1 cm)          | 20" (50.8 cm)            |
| G | Ceiling to horizontal connector pipe | 18" (45.7 cm)            | 16" (40.7 cm)            |
| Н | Ceiling to floor                     | 82" (208.3 cm)           | 82" (208.3 cm)           |

### Floor Protector (Hearth)

|   | Floor Protec  | tor           |
|---|---------------|---------------|
|   | US            | Canada        |
| G | N/A           | 8" (20.3 cm)  |
| Н | 5" (12.7 cm)  | 8" (20.3 cm)  |
| I | 16" (40.6 cm) | 18" (45.7 cm) |