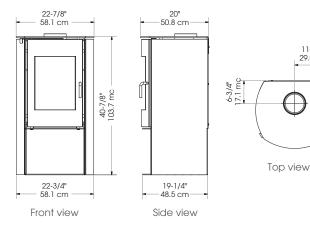

Carton Dimensions (WxHxD)

28-1/8" x 48-5/8" x 25-3/8"

71.5 cm x 123.5 cm x 64.5 cm

11-3/8" 29.0 cm