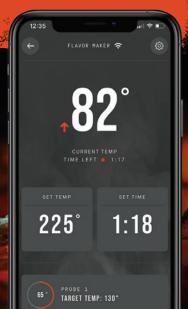

#### **CONNECTED GRILLING**

Control and monitor your grill from anywhere using the Masterbuilt® app.

## **HOW IT WORKS**

- LOAD
  Fill GravityFed™ charcoal hopper with up to 12 lbs of lump charcoal or 18 lbs of briquettes.
- 2 LIGHT
  Use firestarter to ignite.
- SET
  Set the temperature on the digital control panel or smart device.