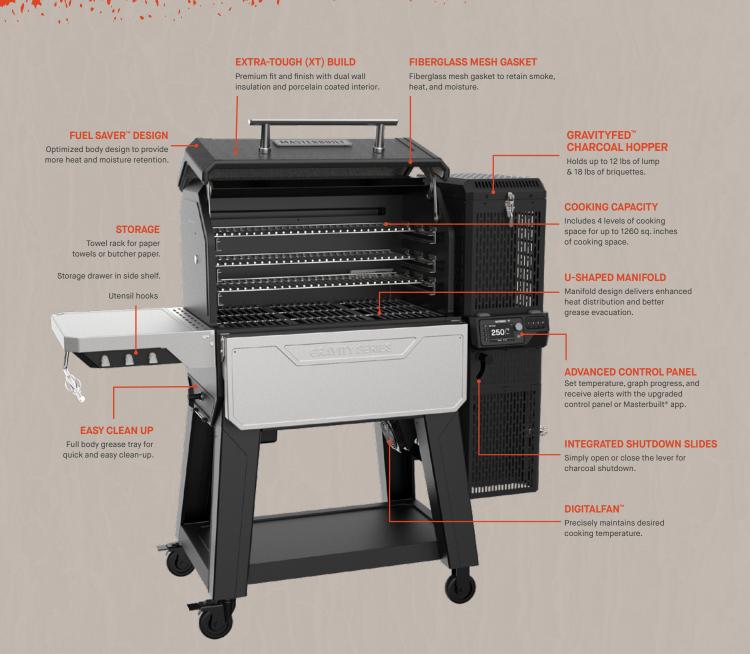

## **HOW IT WORKS**

- LOAD
  Fill GravityFed™ charcoal hopper with up to 12 lbs of lump charcoal or 18 lbs of briquettes.
- 2 LIGHT
  Use firestarter to ignite.
- SET
  Set the temperature on the digital control panel or smart device.

### GRAVITYFED™ CHARCOAL HOPPER

Holds up to 18 lbs of fuel for up to 24 hours of use.

#### **DIGITALFAN™ CONTROL**

With the push of a button, the digitally controlled fan moves air from the hopper to the cooking chamber and maintains cooking temperature.