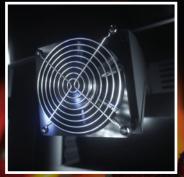

#### **DIGITALFAN™ CONTROL**

With the push of a button, the digitally controlled fan moves air from the hopper to the cooking chamber and maintains cooking temperature.