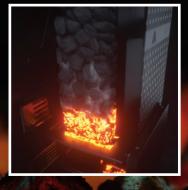

### GRAVITYFED™ CHARCOAL HOPPER

Holds up to 18 lbs of fuel for up to 24 hours of use.

### SMOKE + SEAR VERSATILITY

Reaches 180°F in as little as 7 minutes for low + slow cooking or 700°F in 15 minutes for high heat searing.