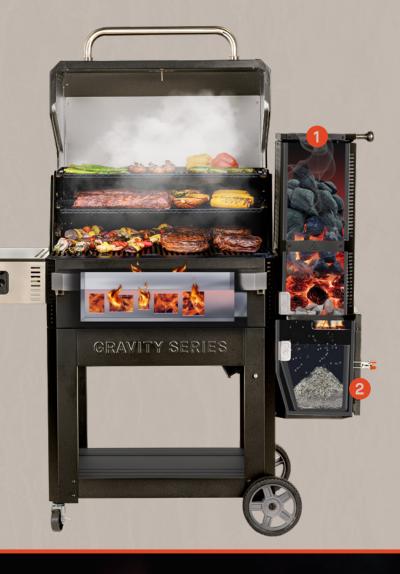

## **HOW IT WORKS**

- LOAD
  Fill GravityFed™ charcoal hopper with up to 12 lbs of lump charcoal or 18 lbs of briquettes.
- 2 LIGHT
  Use firestarter to ignite.
- SET
  Set the temperature on the digital control panel or smart device.

### GRAVITYFED™ CHARCOAL HOPPER

Holds up to 18 lbs of fuel for up to 24 hours of use.

### SMOKE + SEAR VERSATILITY

Reaches 180°F in as little as 7 minutes for low + slow cooking or 700°F in 15 minutes for high heat searing.