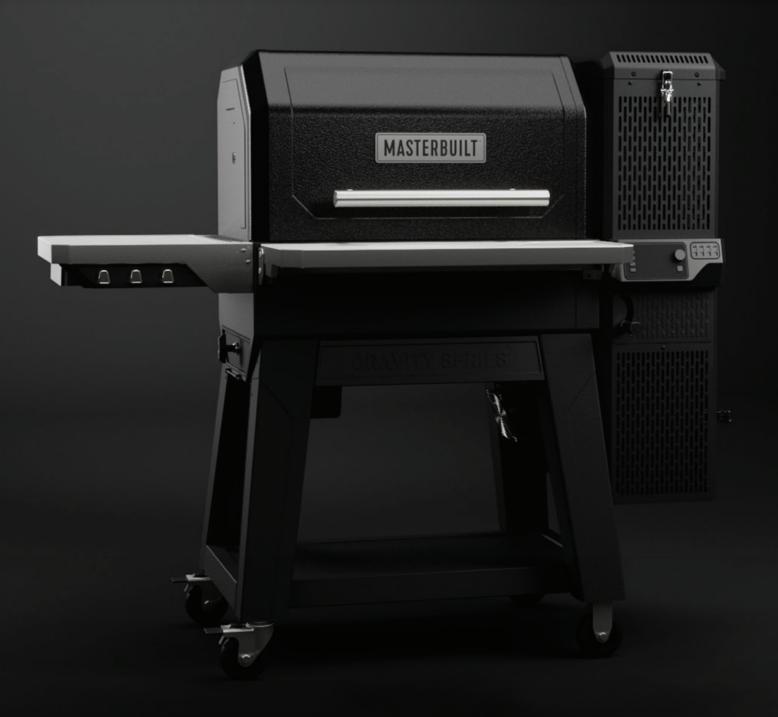

# MASTERBUILT

GRAVITY SERIES® XT

**DIGITAL CHARCOAL GRILL + SMOKER** 

EXPERIENCE THE FLAVOR + VERSATILITY OF CHARCOAL.

THE NEXT GENERATION OF GRAVITY SERIES

## MASTERBUILT

**GRAVITY SERIES® XT** 

**DIGITAL CHARCOAL GRILL + SMOKER** 

FORGED BY COMMUNITY.
ENGINEERED BY EXPERTS. BUILT FOR YOU.

## LET GRAVITY DO THE WORK.

THE GRAVITY SERIES® DIGITAL CHARCOAL GRILL + SMOKER TAKES THE GUESSWORK OUT OF COOKING WITH CHARCOAL.