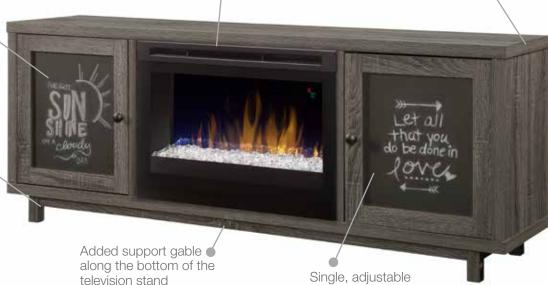

### Dimensions (WxHxD):

65" x 26" x 16-3/4"

(165.1 cm x 66.0 cm x 42.5 cm)

shelf in both cabinets

Clean, block design is

ideal for contemporary

or industrial spaces

Laminated Furniture Board

### DFR2551L and DFR2551G ARE NOT SOLD SEPARATELY

Chalkboard finish on one side of the reversible door inserts

Inset base and leg details continue the contemporary silhouette

Includes cord

management

Reversible door panels and complementary black door pulls