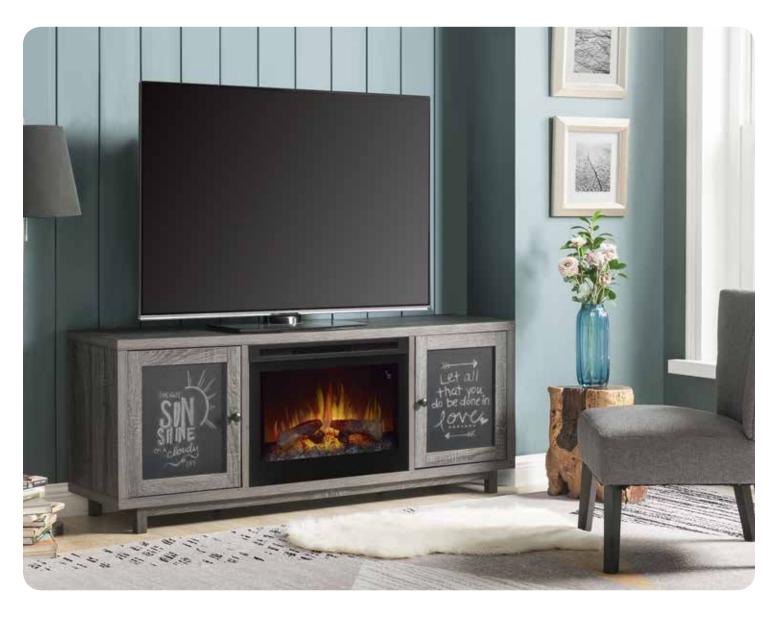

## **Jesse**

Television Stand Electric Fireplace GDS25L5-1908IM (as shown)

Dimensions (WxHxD):

65" x 26" x 16-3/4" (165.1 cm x 66.0 cm x 42.5 cm)

With a clean, block design and low-profile silhouette the Jesse Television Stand Electric Fireplace embraces a contemporary, industrial esthetic. A single, adjustable shelf is concealed within twin media cabinets, flanking the center cabinet and enclosed by reversible door inserts with a chalkboard finish on one side. Featuring a 26" fireplace and finished in a cool Iron Mountain grey finish, the Jesse Television Stand enhances any space with a sleek silhouette.