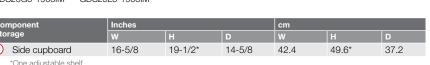

### Also available

| GDG25G5-1900IIVI | GDOZO | L0-1900IIVI |        |          |      |       |      |  |  |
|------------------|-------|-------------|--------|----------|------|-------|------|--|--|
| Component        |       | Inches      |        |          | cm   | ст    |      |  |  |
| Storage          |       | W           | Н      | D        | W    | Н     | D    |  |  |
| Side cupboard    |       | 16-5/8      | 19-1/2 | * 14-5/8 | 42.4 | 49.6* | 37.2 |  |  |