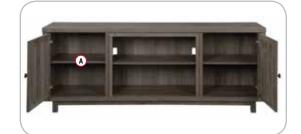

## **Jesse**

Television Stand Electric Fireplace GDS25L5-1908IM (as shown)

Dimensions (WxHxD):

65" x 26" x 16-3/4" (165.1 cm x 66.0 cm x 42.5 cm)

With a clean, block design and low-profile silhouette the Jesse Television Stand Electric Fireplace embraces a contemporary, industrial esthetic. A single, adjustable shelf is concealed within twin media cabinets, flanking the center cabinet and enclosed by reversible door inserts with a chalkboard finish on one side. Featuring a 26" fireplace and finished in a cool Iron Mountain grey finish, the Jesse Television Stand enhances any space with a sleek silhouette.

### Dimensions (WxHxD):

65" x 26" x 16-3/4"

(165.1 cm x 66.0 cm x 42.5 cm)

shelf in both cabinets

Clean, block design is

ideal for contemporary

or industrial spaces

Laminated Furniture Board

### DFR2551L and DFR2551G ARE NOT SOLD SEPARATELY

Chalkboard finish on one side of the reversible door inserts

Inset base and leg details continue the contemporary silhouette

Includes cord

management

Reversible door panels and complementary black door pulls