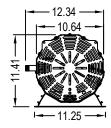

## WARRANTY:

- 3 YEARS ON CERAMIC BURNER
- 1 YEAR ON ALL OTHER PARTS

SIDE ELEVATION

FRONT ELEVATION MODEL HAB-M40