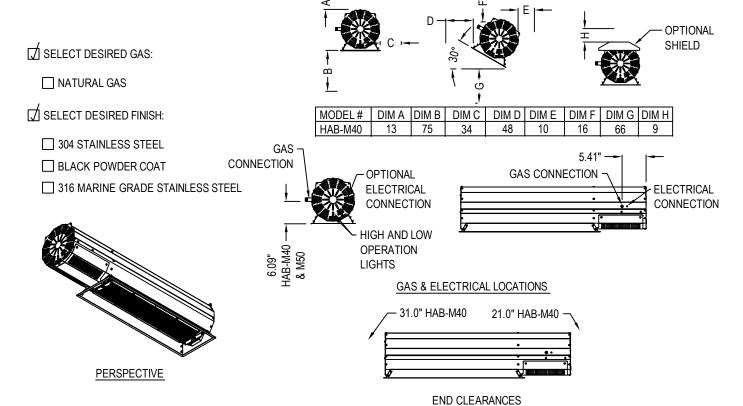

## WARRANTY:

- 3 YEARS ON CERAMIC BURNER
- 1 YEAR ON ALL OTHER PARTS

SIDE ELEVATION

FRONT ELEVATION MODEL HAB-M40

## NOTES:

- 1. INSTALLATION TO BE COMPLETED IN ACCORDANCE WITH MANUFACTURER'S SPECIFICATIONS.
- 2. DO NOT SCALE DRAWING.
- 3. THIS DRAWING IS INTENDED FOR USE BY ARCHITECTS, ENGINEERS, CONTRACTORS, CONSULTANTS AND DESIGN PROFESSIONALS FOR PLANNING PURPOSES ONLY. THIS DRAWING MAY NOT BE USED FOR CONSTRUCTION.
- 4. ALL INFORMATION CONTAINED HEREIN WAS CURRENT AT THE TIME OF DEVELOPMENT BUT MUST BE REVIEWED AND APPROVED BY THE PRODUCT MANUFACTURER TO BE CONSIDERED ACCURATE.
- CONTRACTOR'S NOTE: FOR PRODUCT AND COMPANY INFORMATION VISIT www.CADdetails.com/info AND ENTER REFERENCE NUMBER 5029-008.