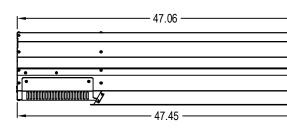

## WARRANTY:

- 3 YEARS ON CERAMIC BURNER
- 1 YEAR ON ALL OTHER PARTS

SIDE ELEVATION

FRONT ELEVATION MODEL HAB-M40