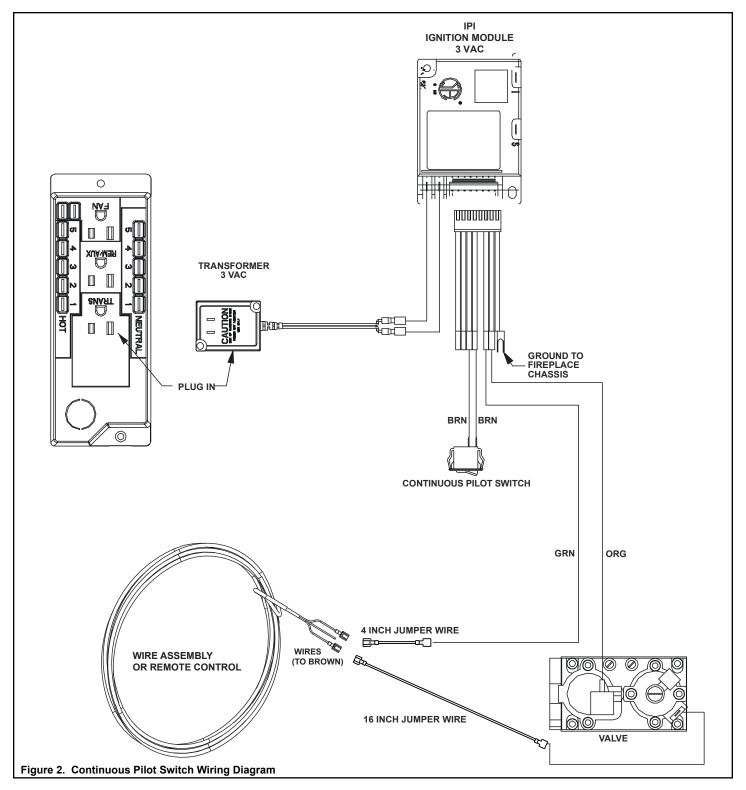

#### KIT CONTENTS:

- (1) Rocker Switch
- (1) 16 Inch Jumper Wire
- (1) 4 Inch Jumper Wire

To change the IntelliFire™ ignition to be used with the continuous pilot switch, remove the ON/OFF rocker switch assembly and additional wires from the manual bag. Refer to Figure 1 and Figure 2 for installation.

- 1. Disconnect the two brown wires of the IPI wiring harness from the wall switch or remote control and plug into the new ON/OFF rocker switch.
- 2. Connect the individual green jumper wires from the kit into the wall switch or remote control switch (where two brown wires were disconnected in Step 1).
- 3. Disconnect the green wire from the valve and connect to the male terminal (4 inch green jumper wire which was added from the kit) on the wall switch or remote control switch assembly.
- 4. Connect the female wire (16 inch green jumper wire) from the wall switch or remote control switch assembly to the valve where the green wire was removed in Step

### **Continuous Pilot Switch Operation:**

- To use as a continuous pilot switch, move the switch to the ON position to ignite the pilot. Leave ON as long as you want the pilot to run continuously. To extinguish the pilot, move the switch back to the OFF position.
- Use wall switch or remote control to turn burner ON or OFF.