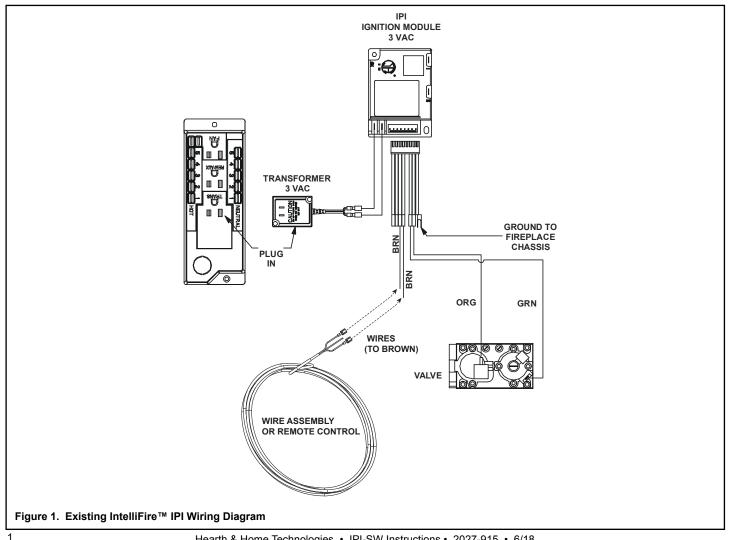

#### KIT CONTENTS:

- (1) Rocker Switch
- (1) 16 Inch Jumper Wire
- (1) 4 Inch Jumper Wire

To change the IntelliFire™ ignition to be used with the continuous pilot switch, remove the ON/OFF rocker switch assembly and additional wires from the manual bag. Refer to Figure 1 and Figure 2 for installation.