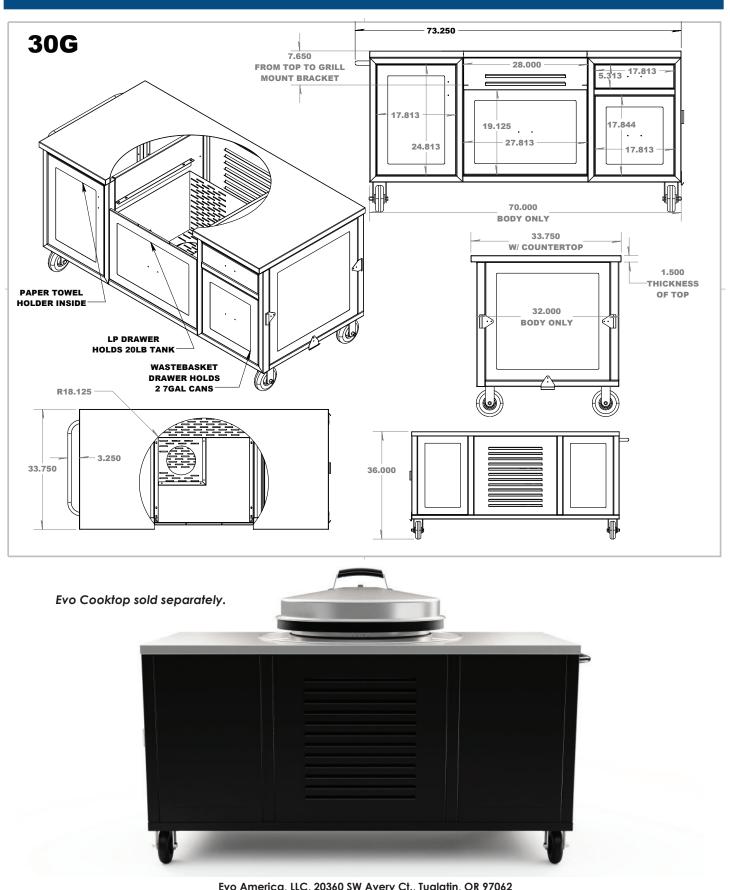

### Data

|            | For Evo      | Cart Dimensions |                |                    | Cart               |
|------------|--------------|-----------------|----------------|--------------------|--------------------|
| Item #     | Model        | Н               | W              | D                  | Weight             |
| 10-0045-30 | Affinity 30G | 36"<br>914.4mm  | 70''<br>1778mm | 33.75"<br>857.25mm | 220 lbs<br>99.8 kg |

## Cart for Evo® Affinity 30G Cooktop

Evo America, LLC, 20360 SW Avery Ct., Tualatin, OR 97062 Ph 503-626-1802 •evoamerica.com • sales@evoamerica.com Evo is protected under U.S. Patents 9,897,328, 9,869,474, 10,139,113, 9,903,595, 10,842,540, 7,825,353 and U.S. Patents Pending.