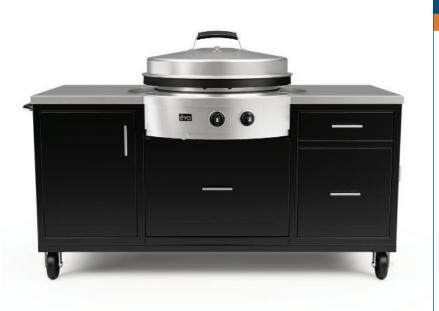

## Evo® Onyx Grill Cart for Affinity 30G

Evo Cooktop sold separately.

#### SHORT FORM SPECIFICATIONS:

Turn your Evo Affinity 30G grill into a cart version with the custom Evo Onyx grill cart. It is designed specifically for model 10-0055 with swiveling casters for easily moving the grill around your patio. The grill cart features durable powder coated aluminum construction with 2 storage drawers, wastebasket pullout, an internal paper towel holder, and a pullout drawer for LP tank under the grill for storing tools and accessories. The Evo grill can be removed from cart and dropped into your future custom outdoor kitchen. Evo Affinity 30G cooktop sold separately.

#### Converts the Evo Affinity 30G Drop-in Cooktop to a Free Standing Grill

- Fits Evo Affinity 30G drop-in grill.
- Glossy black textured color.
- Powder coated aluminum construction is durable in outdoor conditions.
- Stainless steel countertop and pulls.
- 5" heavy duty casters allow you to reposition the grill as needed and lock in place.
- Featuring 2 storage drawers, wastebasket pullout, an internal paper towel holder, and a pullout drawer for LP tank under the grill.
- Brackets installed on right cabinet side to hang Evo lid while grill is in operaton.
- Towel bar on left cabinet side.
- Simple installation. Attach casters to the bottom of cart then drop Evo grill into cabinet opening and secure with 4 bolts included with the grill.