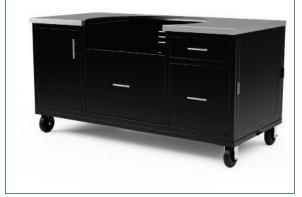

### Grill Cart with Casters CART ONLY

#### Converts the Evo Affinity 30G Drop-in Cooktop to a Free Standing Grill

- Fits Evo Affinity 30G drop-in grill.
- Glossy black textured color.
- Powder coated aluminum construction is durable in outdoor conditions.
- Stainless steel countertop and pulls.
- 5" heavy duty casters allow you to reposition the grill as needed and lock in place.
- Featuring 2 storage drawers, wastebasket pullout, an internal paper towel holder, and a pullout drawer for LP tank under the grill.
- Brackets installed on right cabinet side to hang Evo lid while grill is in operaton.
- Towel bar on left cabinet side.
- Simple installation. Attach casters to the bottom of cart then drop Evo grill into cabinet opening and secure with 4 bolts included with the grill.