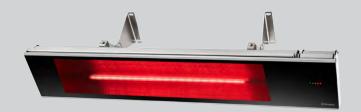

## **DIR Outdoor/Indoor Infrared Heater Series**

| Model       | Watts | Volts | UPC          | Width<br>(in/cm) | Height (in/cm) | Depth<br>(in/cm) | Weight<br>(lbs./kg) |
|-------------|-------|-------|--------------|------------------|----------------|------------------|---------------------|
| DIR15A10GR  | 1500  | 120   | 781052123557 | 35-1/2 / 90.2    | 6-3/4 / 17.0   | 5 / 12.8         | 13.4 / 6.1          |
| DIR18A10GR  | 1800  | 240   | 781052123533 | 35-1/2 / 90.2    | 6-3/4 / 17.0   | 5 / 12.8         | 13.4 / 6.1          |
| DIR22A10GR* | 2200  | 240   | 781052123526 | 35-1/2 / 90.2    | 6-3/4 / 17.0   | 5 / 12.8         | 13.4 / 6.1          |
| DIR30A10GR* | 3000  | 240   | 781052134423 | 50-5/8 / 128.6   | 6-3/4 / 17.0   | 5 / 12.8         | 18.4 / 8.4          |