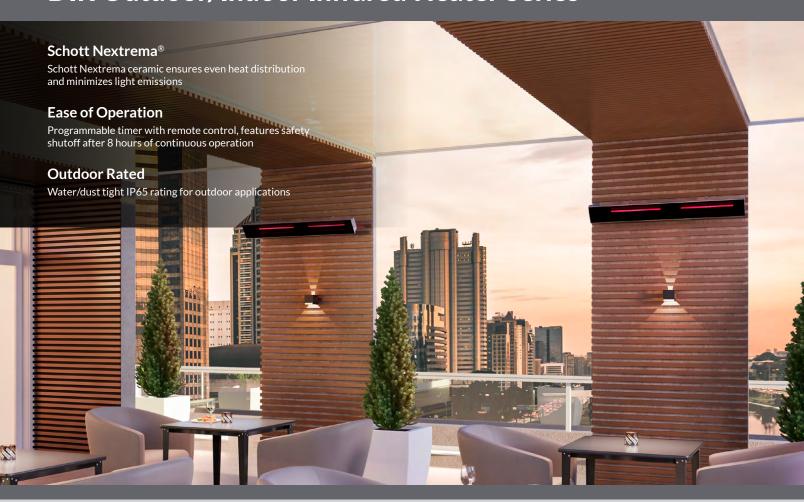

## OUTDOOR/INDOOR HEAT

## **DIR Outdoor/Indoor Infrared Heater Series**

| Model       | Watts | Volts | UPC          | Width<br>(in/cm) | Height (in/cm) | Depth<br>(in/cm) | Weight<br>(lbs./kg) |
|-------------|-------|-------|--------------|------------------|----------------|------------------|---------------------|
| DIR15A10GR  | 1500  | 120   | 781052123557 | 35-1/2 / 90.2    | 6-3/4 / 17.0   | 5 / 12.8         | 13.4 / 6.1          |
| DIR18A10GR  | 1800  | 240   | 781052123533 | 35-1/2 / 90.2    | 6-3/4 / 17.0   | 5 / 12.8         | 13.4 / 6.1          |
| DIR22A10GR* | 2200  | 240   | 781052123526 | 35-1/2 / 90.2    | 6-3/4 / 17.0   | 5 / 12.8         | 13.4 / 6.1          |
| DIR30A10GR* | 3000  | 240   | 781052134423 | 50-5/8 / 128.6   | 6-3/4 / 17.0   | 5 / 12.8         | 18.4 / 8.4          |