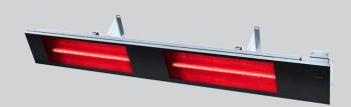

## **DIR Outdoor/Indoor Infrared Heater Series**

| Model       | Watts | Volts | UPC          | Width<br>(in/cm) | Height (in/cm) | Depth<br>(in/cm) | Weight<br>(lbs./kg) |
|-------------|-------|-------|--------------|------------------|----------------|------------------|---------------------|
| DIR15A10GR  | 1500  | 120   | 781052123557 | 35-1/2 / 90.2    | 6-3/4 / 17.0   | 5 / 12.8         | 13.4 / 6.1          |
| DIR18A10GR  | 1800  | 240   | 781052123533 | 35-1/2 / 90.2    | 6-3/4 / 17.0   | 5 / 12.8         | 13.4 / 6.1          |
| DIR22A10GR* | 2200  | 240   | 781052123526 | 35-1/2 / 90.2    | 6-3/4 / 17.0   | 5 / 12.8         | 13.4 / 6.1          |
| DIR30A10GR* | 3000  | 240   | 781052134423 | 50-5/8 / 128.6   | 6-3/4 / 17.0   | 5 / 12.8         | 18.4 / 8.4          |