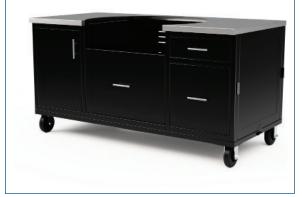

### Grill Cart with Casters CART ONLY

#### Converts the Evo Affinity 25G Drop-in Cooktop to a Free Standing Grill

- Fits Evo Affinity 25G drop-in grill.
- Glossy black textured color.
- Powder coated aluminum construction is durable in outdoor conditions.
- Stainless steel countertop and pulls.
- 5" heavy duty casters allow you to reposition the grill as needed and lock in place.
- Featuring 2 storage drawers, wastebasket pullout, an internal paper towel holder, and a pullout drawer for LP tank under the grill.
- Brackets installed on right cabinet side to hang Evo lid while grill is in operaton.
- Towel bar on left cabinet side.
- Simple installation. Attach casters to the bottom of cart then drop Evo grill into cabinet opening and secure with 4 bolts included with the grill.