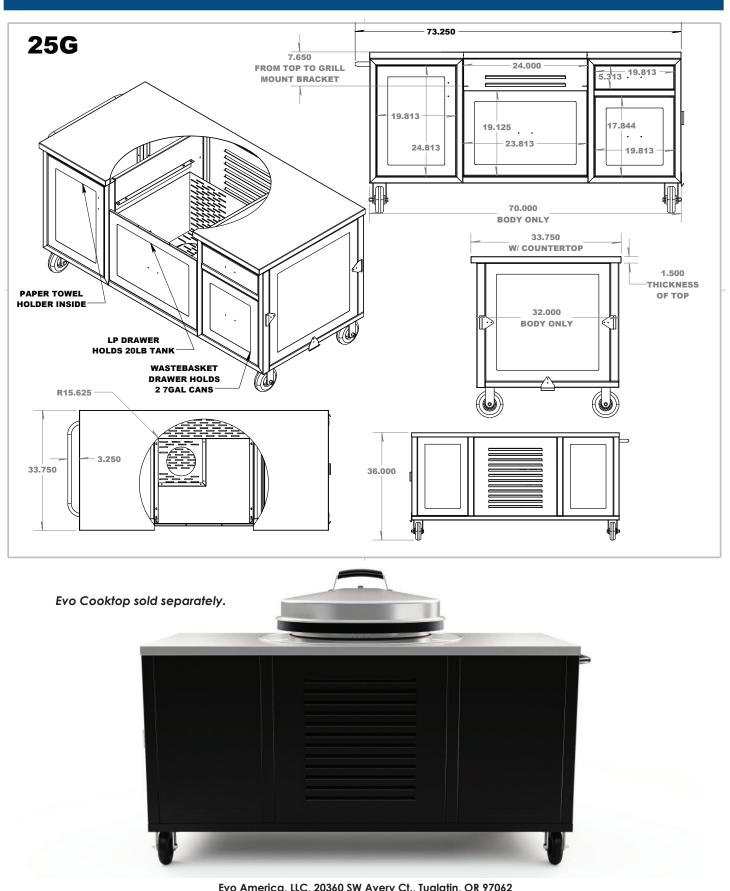

### Data

|            | For Evo<br>Model | Cart Dimensions |                |                    | Cart               |
|------------|------------------|-----------------|----------------|--------------------|--------------------|
| Item #     |                  | Н               | W              | D                  | Weight             |
| 10-0045-25 | Affinity 25G     | 36"<br>914.4mm  | 70''<br>1778mm | 33.75"<br>857.25mm | 220 lbs<br>99.8 kg |

## Cart for Evo® Affinity 25G Cooktop

Evo America, LLC, 20360 SW Avery Ct., Tualatin, OR 97062 Ph 503-626-1802 •evoamerica.com • sales@evoamerica.com Evo is protected under U.S. Patents 9,897,328, 9,869,474, 10,139,113, 9,903,595, 10,842,540, 7,825,353 and U.S. Patents Pending.