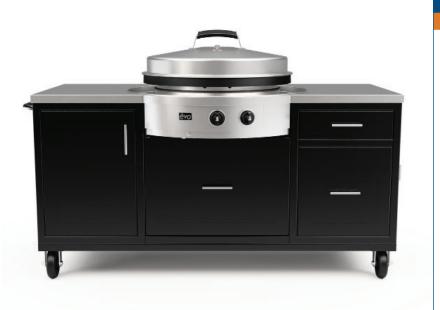

## Evo® Onyx Grill Cart for Affinity 25G

Evo Cooktop sold separately.

#### SHORT FORM SPECIFICATIONS:

Turn your Evo Affinity 25G grill into a cart version with the custom Evo Onyx grill cart. It is designed specifically for model 10-0095 with swiveling casters for easily moving the grill around your patio. The grill cart features durable powder coated aluminum construction with 2 storage drawers, wastebasket pullout, an internal paper towel holder, and a pullout drawer for LP tank under the grill for storing tools and accessories. The Evo grill can be removed from cart and dropped into your future custom outdoor kitchen. Evo Affinity 25G cooktop sold separately.

#### Converts the Evo Affinity 25G Drop-in Cooktop to a Free Standing Grill

- Fits Evo Affinity 25G drop-in grill.
- Glossy black textured color.
- Powder coated aluminum construction is durable in outdoor conditions.
- Stainless steel countertop and pulls.
- 5" heavy duty casters allow you to reposition the grill as needed and lock in place.
- Featuring 2 storage drawers, wastebasket pullout, an internal paper towel holder, and a pullout drawer for LP tank under the grill.
- Brackets installed on right cabinet side to hang Evo lid while grill is in operaton.
- Towel bar on left cabinet side.
- Simple installation. Attach casters to the bottom of cart then drop Evo grill into cabinet opening and secure with 4 bolts included with the grill.