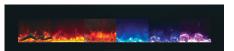

#### A PERFECT FIT

The Ambiance Traditional Electric Fireplaces are designed to enhance your decor with maximum flexibility. Unique clean design concealing the heater and vent so the focus is truly set on the flame. Speaking of the flame pattern, it is vibrant, tall and offers a range of 13 colors. Set the flame the way you love it!

Vibrant multi-colored state-of-the-art FIRE & ICE® flame that is easily changed from blue to purple to rose to violet to orange or yellow with just a click of the remote. Three color strips generate more flame options that ever.

Ambient canopy lighting illuminates media like never before. Cast a colorful glow over the supplied decorative media in the tray below. Cycle through a rainbow of 13 different colors. Blend flame colors with contrasting canopy lighting for a unique presentation - the combinations are limitless.