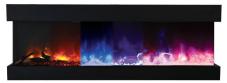

Vibrant multi-colored state-of-the-art FIRE & ICE® flame that is easily changed from blue to purple to rose to violet to orange or yellow with just a click of the remote. Three color strips generate more flame options that ever.

Ambient canopy lighting illuminates media like never before. Cast a colorful glow over the supplied decorative media in the tray below. Cycle through a rainbow of 13 different colors. Blend flame colors with contrasting canopy lighting for a unique presentation - the combinations are limitless.