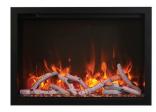

#### A PERFECT FIT

The Ambiance Traditional Electric Fireplaces are designed to enhance your decor with maximum flexibility. Unique clean design concealing the heater and vent so the focus is truly set on the flame. Speaking of the flame pattern, it is vibrant, tall and offers a range of 13 colors. Set the flame the way you love it!

### **FEATURES**

- · Zero emission
- Rated for indoor and outdoor applications
- FIRE & ICE Flame Presentation State of the art Fire and Ice flame set with a click of the remote change the flame from traditional colors such as orange to more contemporary blue, purple, rose and violet colors.
- Can produce up to 1200W at 4096 BTU of heat. Heats approximately 400 sq ft.

- 2 stage heater Flame operates with or without heat
- Hard-wire ready and thermostat ready
- Remote control for flame and heater
- 2 Flame sets. Ambient canopy lighting in 13 colors illuminates media like never before.
- Heater is located in inner top of the fireplace, thus allowing the heat to cascade down over the top of the glass.
- Hidden venting allows for a true clean face appearance.