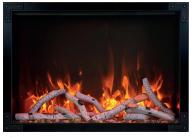

#### A PERFECT FIT

The Ambiance Traditional Electric Fireplaces are designed to enhance your decor with maximum flexibility. Unique clean design concealing the heater and vent so the focus is truly set on the flame. Speaking of the flame pattern, it is vibrant, tall and offers a range of 13 colors. Set the flame the way you love it!

The flame can operate without the heat on! Enjoy all year round!

Vibrant multi-colored state-of-the-art FIRE & ICE® flame that is easily changed from blue to purple to rose to violet to orange or yellow with just a click of the remote. Three color strips generate more flame options that ever.

Ambient canopy lighting illuminates media like never before. Cast a colorful glow over the supplied decorative media in the tray below. Cycle through a rainbow of 13 different colors. Blend flame colors with contrasting canopy lighting for a unique presentation - the combinations are limitless.