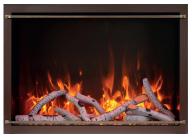

#### A PERFECT FIT

The Ambiance Traditional Electric Fireplaces are designed to enhance your decor with maximum flexibility. Unique clean design concealing the heater and vent so the focus is truly set on the flame. Speaking of the flame pattern, it is vibrant, tall and offers a range of 13 colors. Set the flame the way you love it!

The flame can operate without the heat on! Enjoy all year round!

Vibrant multi-colored state-of-the-art FIRE & ICE® flame that is easily changed from blue to purple to rose to violet to orange or yellow with just a click of the remote. Three color strips generate more flame options that ever.

Ambient canopy lighting illuminates media like never before. Cast a colorful glow over the supplied decorative media in the tray below. Cycle through a rainbow of 13 different colors. Blend flame colors with contrasting canopy lighting for a unique presentation - the combinations are limitless.