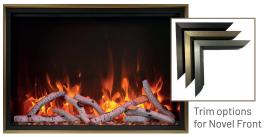

# **DECORATIVE FRONTS**

Citadel Craftsmen Novel

Textured Black

Redwood Silver Birch

More finishes are available. Visit the Ambiance Website or ask your Ambiance Dealer.