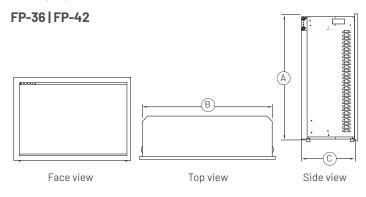

|       | GLASS   |                   |            | DIMENSIONS |           |           | BLOWER INCLUDED |     |
|-------|---------|-------------------|------------|------------|-----------|-----------|-----------------|-----|
|       | Туре    | Dimensions        | Area sq in | Height (A) | Depth (C) | Width (B) | Type            | CFM |
| FP-36 | Ceramic | 23.625" X 35.25"  | 832        | 21.25″     | 12.375"   | 37.125″   | Heat Activated  | 100 |
| FP-42 | Ceramic | 28.125" X 41.375" | 1164       | 31.625"    | 13.75″    | 43.25"    | Heat Activated  | 100 |