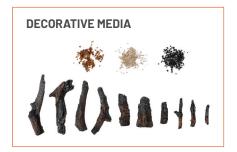

Ambient canopy lighting illuminates media like never before. Cast a colorful glow over the supplied decorative media in the tray below. Cycle through a rainbow of 13 different colors. Blend flame colors with contrasting canopy lighting for a unique presentation - the combinations are limitless.

# **DECORATIVE FRONTS**

Citadel Craftsmen Novel

Textured Black

Redwood Silver Birch

More finishes are available. Visit the Ambiance Website or ask your Ambiance Dealer.