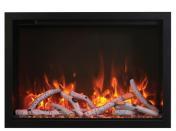

#### A PERFECT FIT

The Ambiance Traditional Electric Fireplaces are designed to enhance your decor with maximum flexibility. Unique clean design concealing the heater and vent so the focus is truly set on the flame. Speaking of the flame pattern, it is vibrant, tall and offers a range of 13 colors. Set the flame the way you love it!

### **FEATURES**

- · Zero emission
- Rated for indoor and outdoor applications
- FIRE & ICE Flame Presentation State of the art Fire and Ice flame set with a click of the remote change the flame from traditional colors such as orange to more contemporary blue, purple, rose and violet colors.
- Can produce up to 1200W at 4096 BTU of heat. Heats approximately 400 sq ft.

- 2 stage heater Flame operates with or without heat
- Hard-wire ready and thermostat ready
- Remote control for flame and heater
- 2 Flame sets. Ambient canopy lighting in 13 colors illuminates media like never before.
- Heater is located in inner top of the fireplace, thus allowing the heat to cascade down over the top of the glass.
- Hidden venting allows for a true clean face appearance.