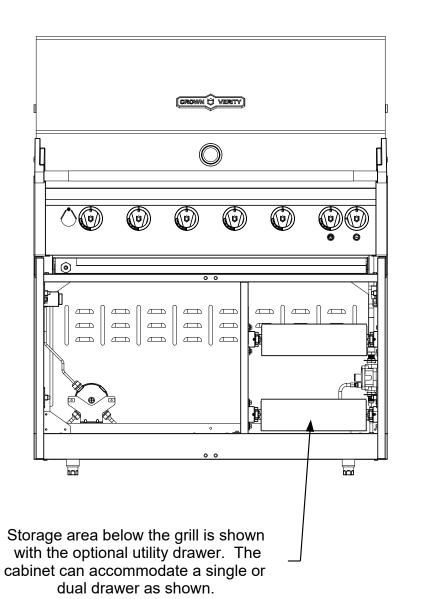

For LP applications that are not connected to a bulk supply, a pull-out propane tank drawer is factory installed along with a hose and regulator assembly to attach to a 20 lbs. tank (not supplied). A shelf is also installed to prevent the storage of a second propane tank per the residential standard for outdoor cooking appliances ANSI Z21.58-2018 and CSA 1.6-2018