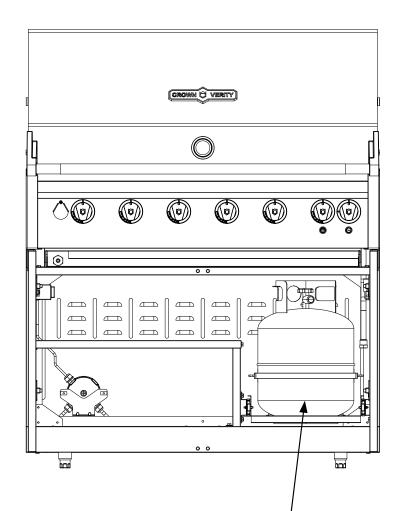

For LP applications that are not connected to a bulk supply, a pull-out propane tank drawer is factory installed along with a hose and regulator assembly to attach to a 20 lbs. tank (not supplied). A shelf is also installed to prevent the storage of a second propane tank per the residential standard for outdoor cooking appliances ANSI Z21.58-2018 and CSA 1.6-2018