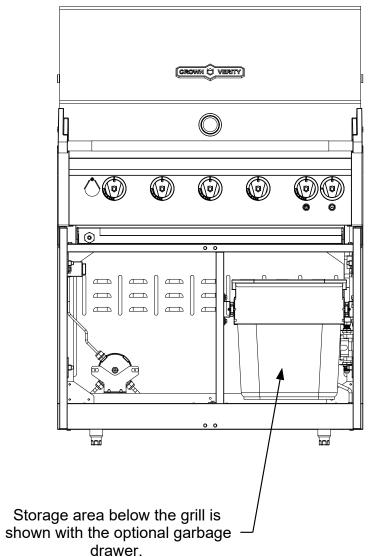

Storage area below the grill is shown with the optional utility drawer. The cabinet can accommodate a single or dual drawer as shown.

Image shown with optional IGM36FDLT Light Kit