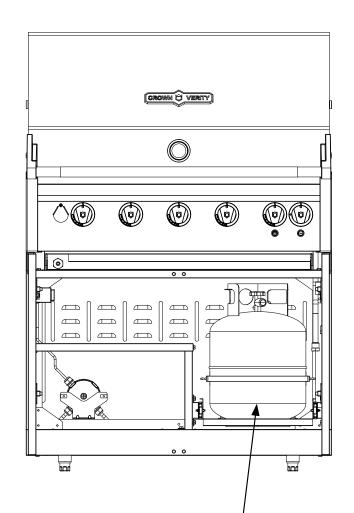

For LP applications that are not connected to a bulk supply, a pull-out propane tank drawer is factory installed along with a hose and regulator assembly to attach to a 20 lbs. tank (not supplied). A shelf is also installed to prevent the storage of a second propane tank per the residential standard for outdoor cooking appliances ANSI Z21.58-2018 and CSA 1.6-2018