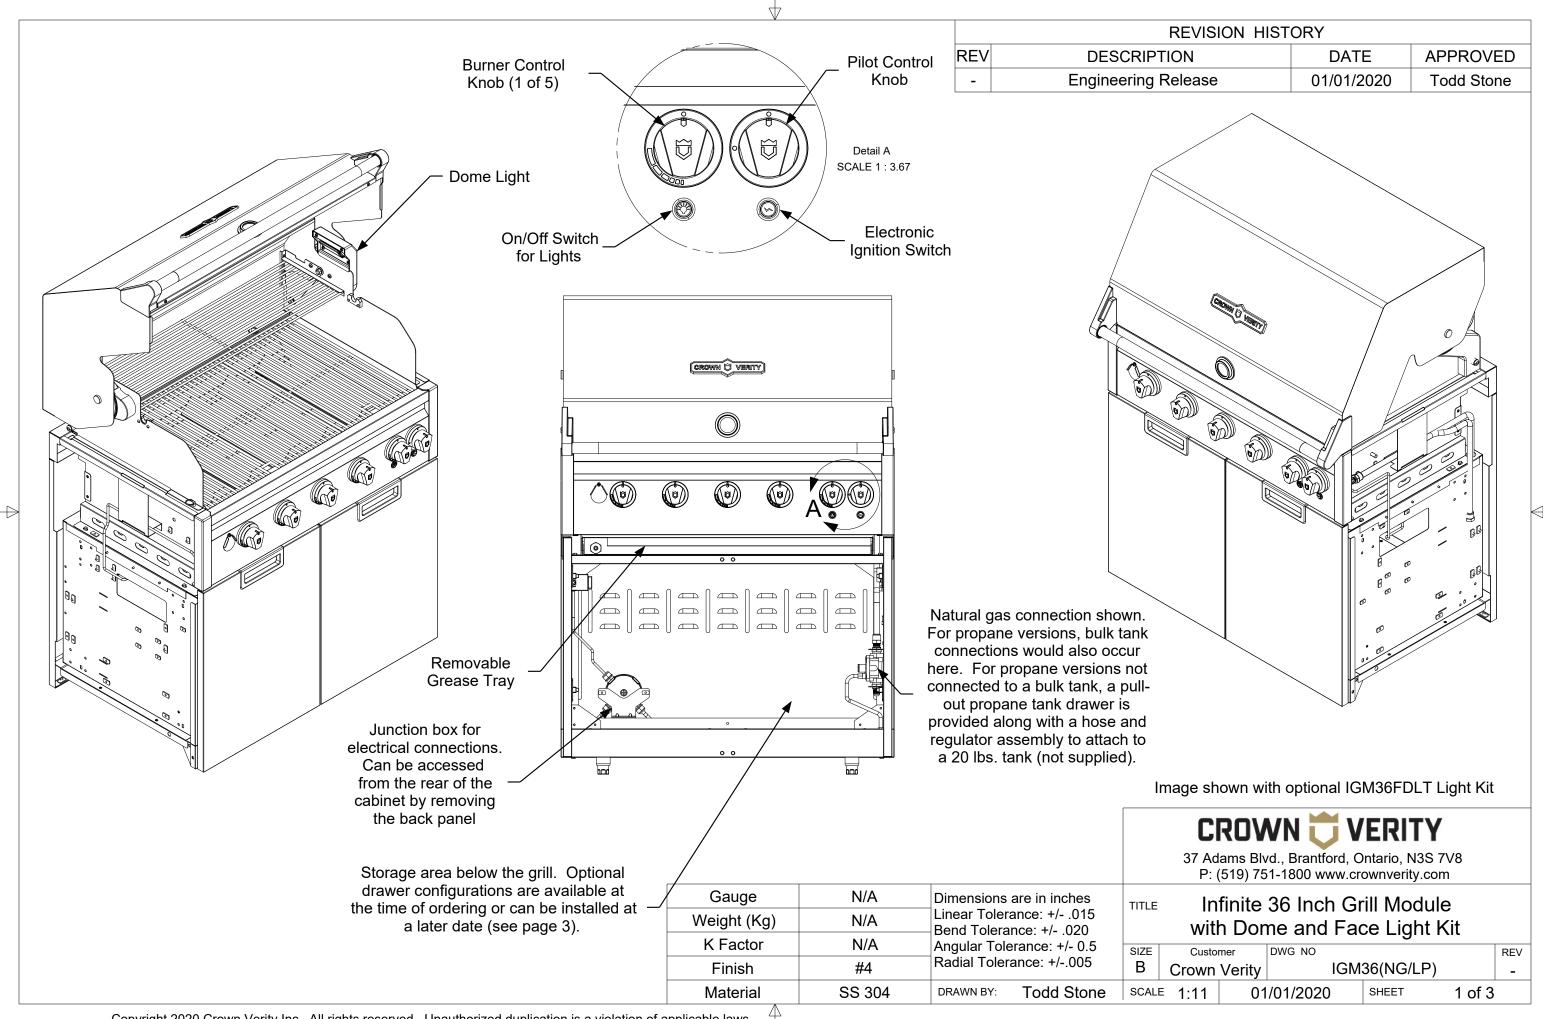

Storage area below the grill is shown with the optional utility drawer. The cabinet can accommodate a single or dual drawer as shown.

Image shown with optional IGM36FDLT Light Kit