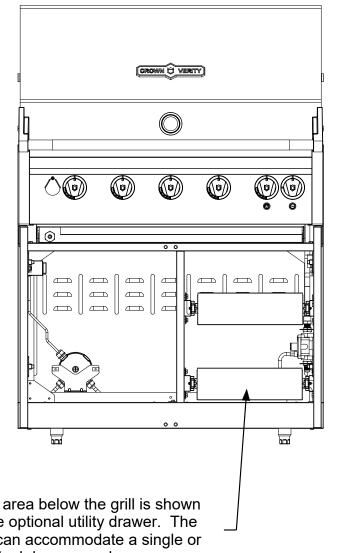

Storage area below the grill is shown with the optional utility drawer. The cabinet can accommodate a single or dual drawer as shown.

Image shown with optional IGM36FDLT Light Kit