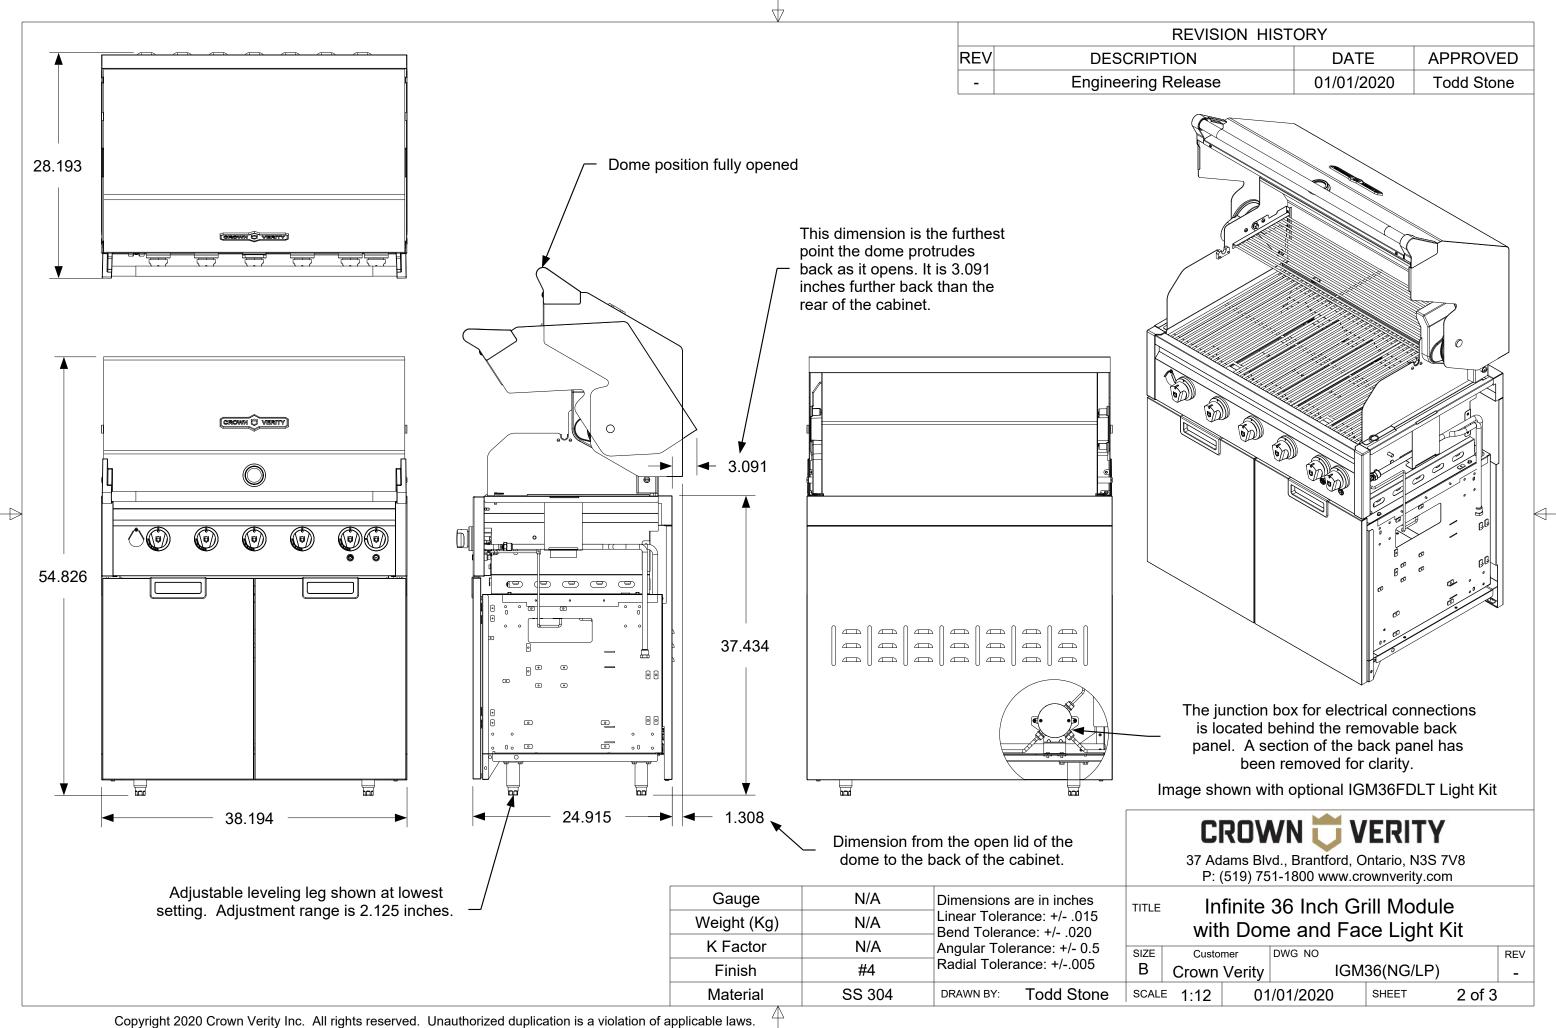

Storage area below the grill is shown with the optional utility drawer. The cabinet can accommodate a single or dual drawer as shown.

Image shown with optional IGM36FDLT Light Kit