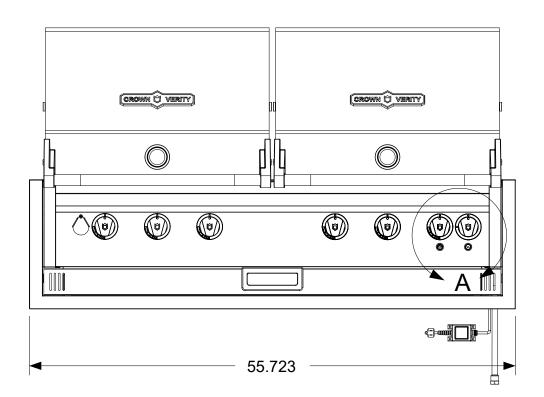

Distance to gas and electrical connection.

> Infinite 48 Inch Dual Dome Built-in TITLE Grill with Face Light Kit

**CROWN** TVERITY

37 Adams Blvd., Brantford, Ontario, N3S 7V8 P: (519) 751-1800 www.crownverity.com