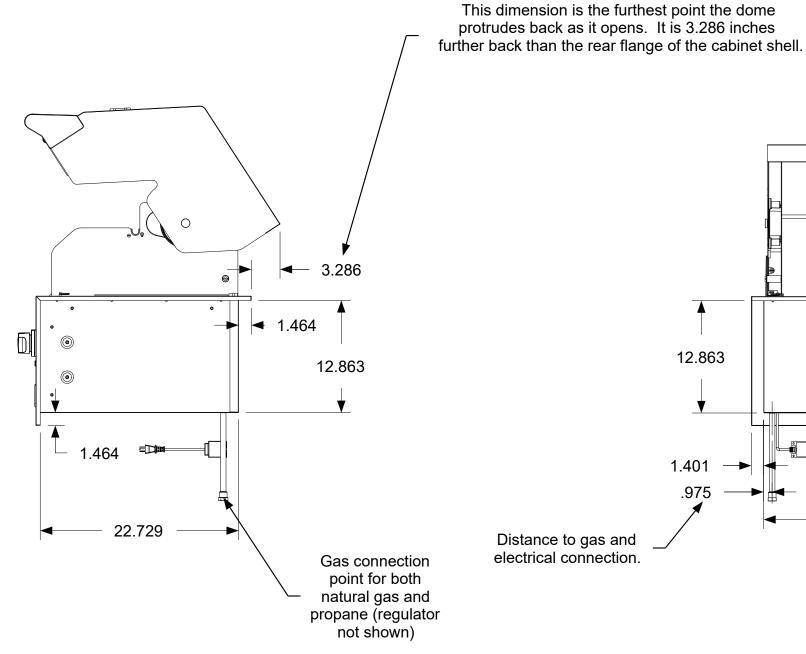

12.863 1.401 **◄** 1.401

52.921

Images shown with optional IBI482RDFLT light kit

The dimensions shown are the actual physical dimensions of the grill. Additional clearances to cabinetry are dependent on the tolerances of the cut-out. The suggested cut-out dimensions are listed in the chart below but these dimensions can be reduced if the tolerances are controlled.

Distance to gas and electrical connection.

> Infinite 48 Inch Dual Dome Built-in TITLE Grill with Face Light Kit

**CROWN** TVERITY

37 Adams Blvd., Brantford, Ontario, N3S 7V8 P: (519) 751-1800 www.crownverity.com