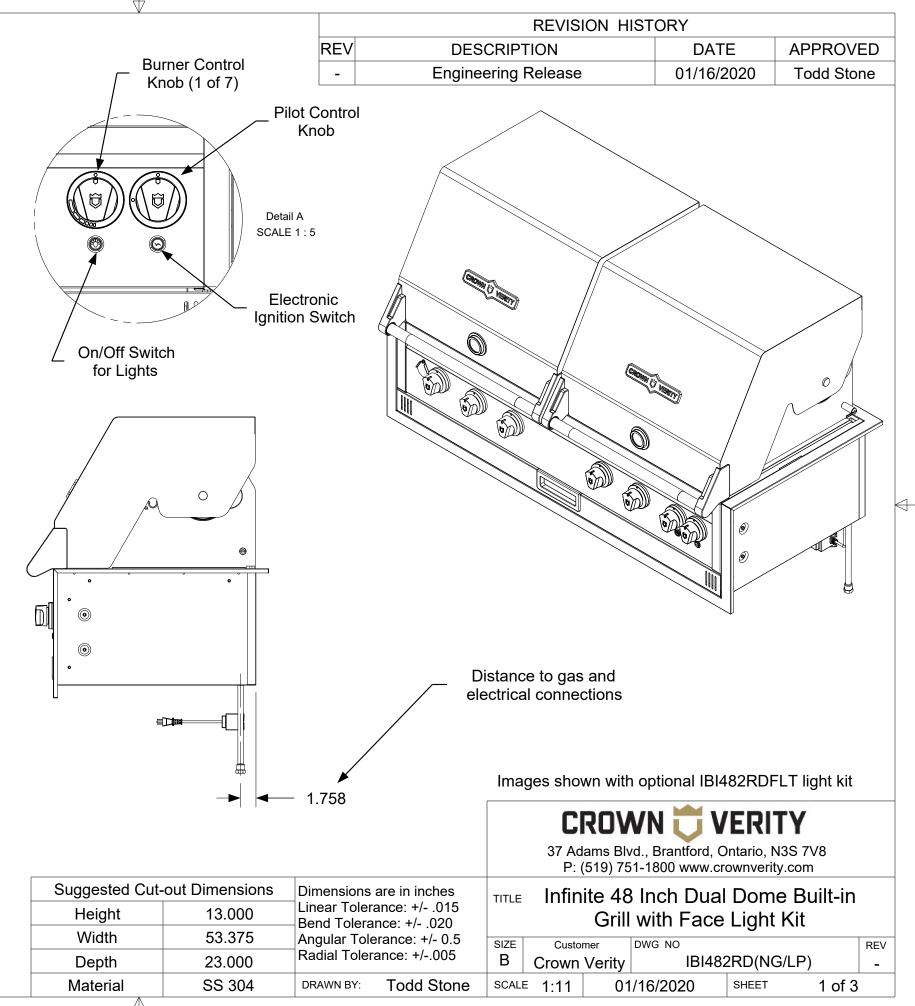

Please refer to the installation manual for additional clearances to combustibles.

|     | REVISION HISTORY    |            |            |  |  |
|-----|---------------------|------------|------------|--|--|
| REV | DESCRIPTION         | DATE       | APPROVED   |  |  |
| -   | Engineering Release | 01/16/2020 | Todd Stone |  |  |

Please refer to the installation manual for additional clearances to combustibles.

| Suggested Cut- | out Dimensions | Dimensions are in inches Linear Tolerance: +/015 Bend Tolerance: +/020 Angular Tolerance: +/- 0.5 Radial Tolerance: +/005 |  |
|----------------|----------------|---------------------------------------------------------------------------------------------------------------------------|--|
| Height         | 13.000         |                                                                                                                           |  |
| Width          | 53.375         |                                                                                                                           |  |
| Depth          | 23.000         |                                                                                                                           |  |
| Material       | SS 304         | DRAWN BY: Todd Stone                                                                                                      |  |

Distance to gas and electrical connection.

> Infinite 48 Inch Dual Dome Built-in TITLE Grill with Face Light Kit

**CROWN** TVERITY

37 Adams Blvd., Brantford, Ontario, N3S 7V8 P: (519) 751-1800 www.crownverity.com