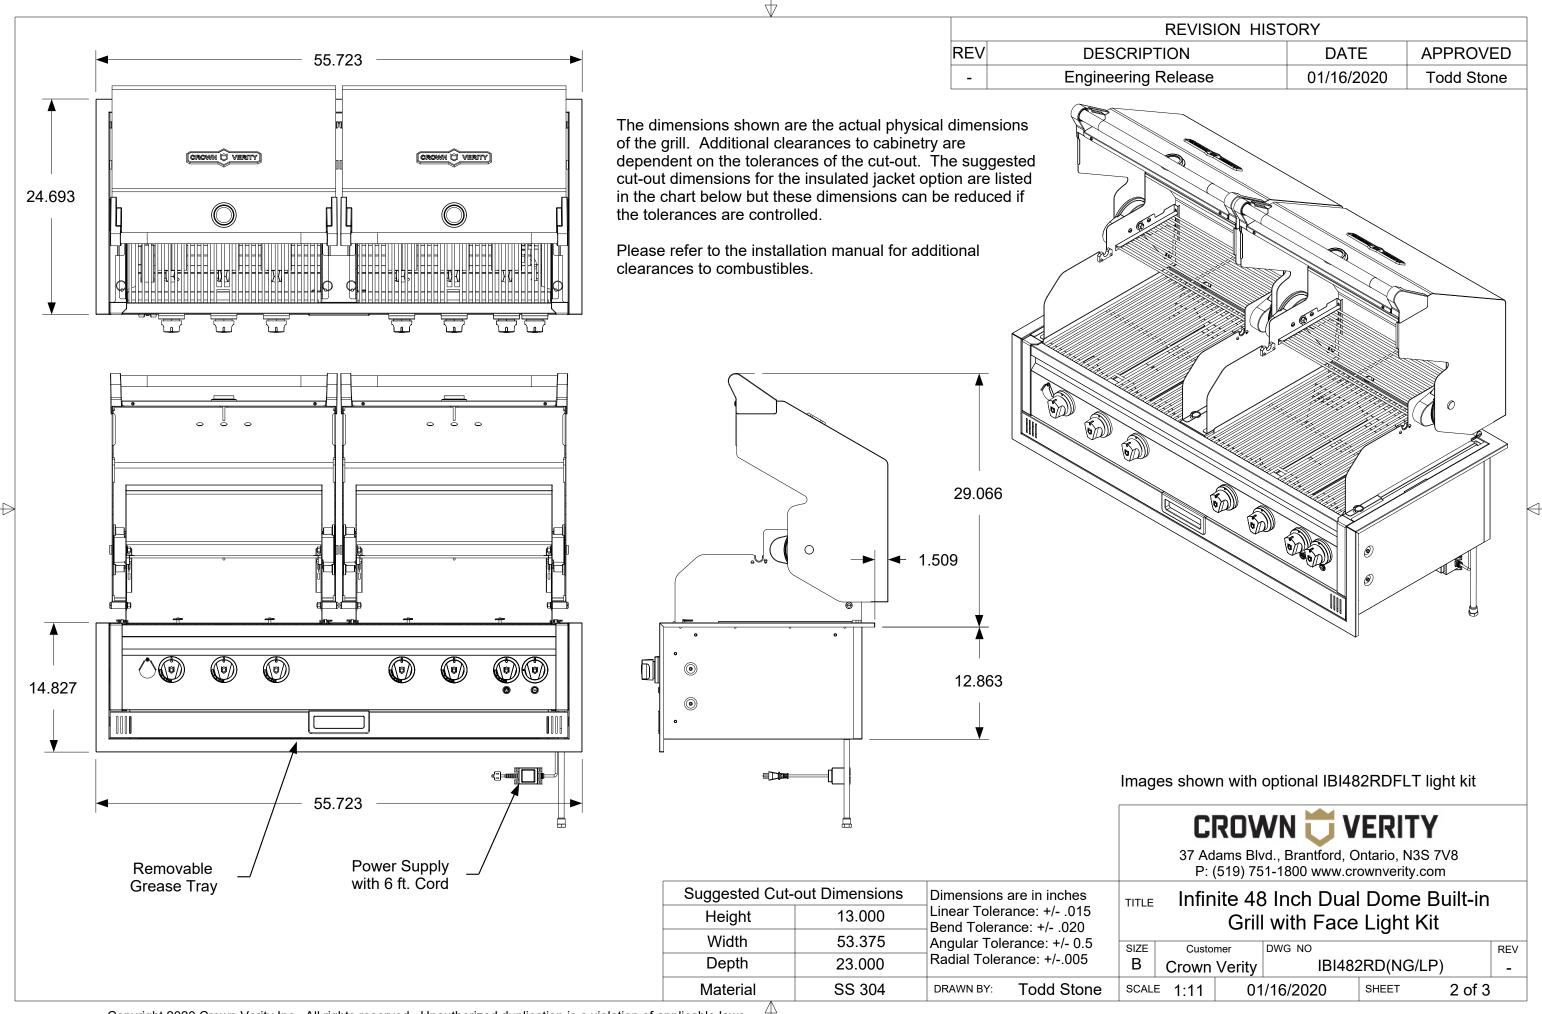

12.863 1.401 **◄** 1.401

52.921

Images shown with optional IBI482RDFLT light kit

The dimensions shown are the actual physical dimensions of the grill. Additional clearances to cabinetry are dependent on the tolerances of the cut-out. The suggested cut-out dimensions are listed in the chart below but these dimensions can be reduced if the tolerances are controlled.

Please refer to the installation manual for additional clearances to combustibles.

| Suggested Cut- | out Dimensions | Dimensions are in inches Linear Tolerance: +/015 Bend Tolerance: +/020 Angular Tolerance: +/- 0.5 Radial Tolerance: +/005 |  |
|----------------|----------------|---------------------------------------------------------------------------------------------------------------------------|--|
| Height         | 13.000         |                                                                                                                           |  |
| Width          | 53.375         |                                                                                                                           |  |
| Depth          | 23.000         |                                                                                                                           |  |
| Material       | SS 304         | DRAWN BY: Todd Stone                                                                                                      |  |