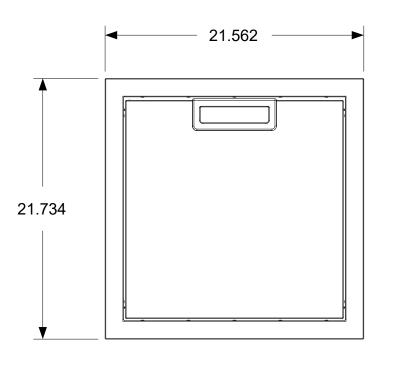

## CROWN 😈 VERITY

37 Adams Blvd., Brantford, Ontario, N3S 7V8 P: (519) 751-1800 www.crownverity.com

| Suggested Cut- | out Dimensions |                         | are in inches              | TITLE | Infin |
|----------------|----------------|-------------------------|----------------------------|-------|-------|
| Height         | 19.125         |                         | ance: +/015<br>ance: +/020 |       |       |
| Width          | 18.938         | Angular Tole            | erance: +/- 0.5            | SIZE  | Custo |
| Depth          | 23.000         | Radial Tolerance: +/005 |                            | В     | Crown |
| Material       | SS 304         | DRAWN BY:               | Todd Stone                 | SCALE | 1:8   |

Dimensions shown are the actual physical dimensions. Additional clearances to the cabinetry are dependent on the tolerances of the cut-out. The suggested cut-out dimensions are listed in the chart below but these dimensions can be reduced if the tolerances are controlled. Please refer to the product manual for installation instructions.