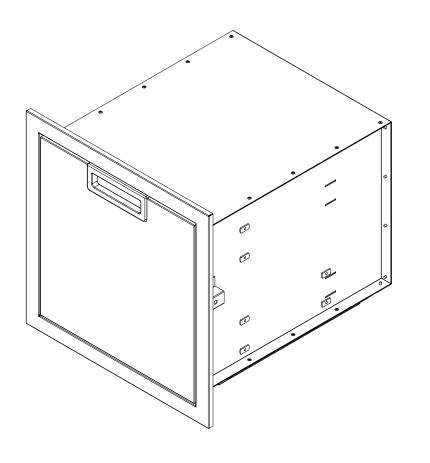

| TITLE | Infinite Built-In Storage Cabinet-Sm | nal |
|-------|--------------------------------------|-----|
|       | with Garbage Drawer Option           |     |
|       |                                      |     |

| SIZE  | Customer |        | DWG NO   |    |        | REV    |   |
|-------|----------|--------|----------|----|--------|--------|---|
| В     | Crown    | Verity |          | ΙB | ISC-GH |        | - |
| SCALI | E 1:8    | 01     | /01/2020 |    | SHEET  | 2 of 2 |   |