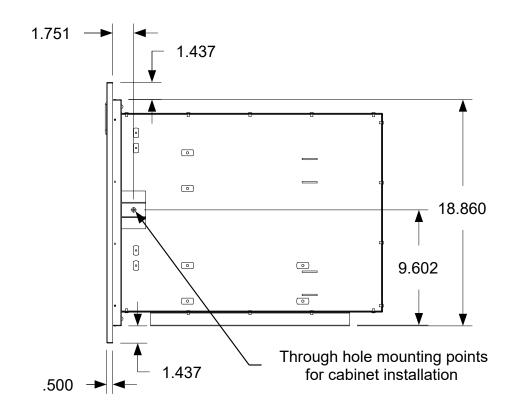

## CROWN 👸 VERITY

37 Adams Blvd., Brantford, Ontario, N3S 7V8 P: (519) 751-1800 www.crownverity.com

| Suggested Cut- | out Dimensions                 | Dimensions are in inches   |  |
|----------------|--------------------------------|----------------------------|--|
| Height         | t 19.125 Linear Tolerance: +/- |                            |  |
| Width          | 18.938                         | Angular Tolerance: +/- 0.5 |  |
| Depth          | 23.000                         | Radial Tolerance: +/005    |  |
| Material       | SS 304                         | DRAWN BY: Todd Stone       |  |

Dimensions shown are the actual physical dimensions. Additional clearances to the cabinetry are dependent on the tolerances of the cut-out. The suggested cut-out dimensions are listed in the chart below but these dimensions can be reduced if the tolerances are controlled. Please refer to the product manual for installation instructions.