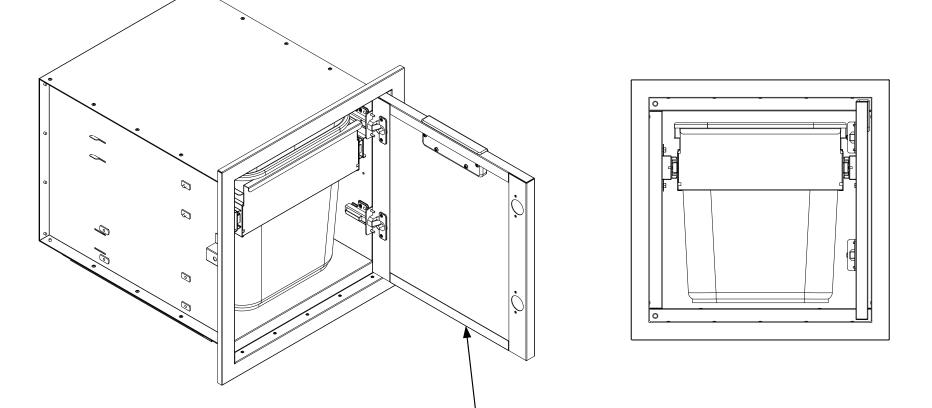

Door shown with righthand mounting option. Door hardware can be switched for a lefthand mount

| TITLE         | Infinite Built-In Storage Cabinet-Small with Garbage Drawer Option |        |          |        |        |     |  |
|---------------|--------------------------------------------------------------------|--------|----------|--------|--------|-----|--|
| SIZE Customer |                                                                    |        | DWG NO   |        |        | REV |  |
| В             | Crown                                                              | Verity | IB       | ISC-GH |        | -   |  |
| SCALI         | 1:8                                                                | 01     | /01/2020 | SHEET  | 1 of 2 |     |  |

Dimensions shown are the actual physical dimensions. Additional clearances to the cabinetry are dependent on the tolerances of the cut-out. The suggested cut-out dimensions are listed in the chart below but these dimensions can be reduced if the tolerances are controlled. Please refer to the product manual for installation instructions.