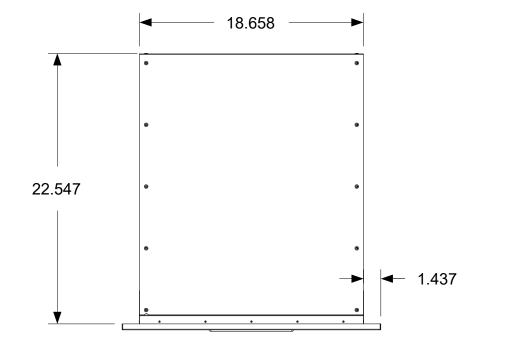

## CROWN 😈 VERITY

37 Adams Blvd., Brantford, Ontario, N3S 7V8 P: (519) 751-1800 www.crownverity.com

| Suggested Cut- | out Dimensions |                         | are in inches              | TITLE | Infin |
|----------------|----------------|-------------------------|----------------------------|-------|-------|
| Height         | 19.125         |                         | ance: +/015<br>ance: +/020 |       |       |
| Width          | 18.938         | Angular Tole            | erance: +/- 0.5            | SIZE  | Custo |
| Depth          | 23.000         | Radial Tolerance: +/005 |                            | В     | Crown |
| Material       | SS 304         | DRAWN BY:               | Todd Stone                 | SCALE | 1:8   |

Dimensions shown are the actual physical dimensions. Additional clearances to the cabinetry are dependent on the tolerances of the cut-out. The suggested cut-out dimensions are listed in the chart below but these dimensions can be reduced if the tolerances are controlled. Please refer to the product manual for installation instructions.