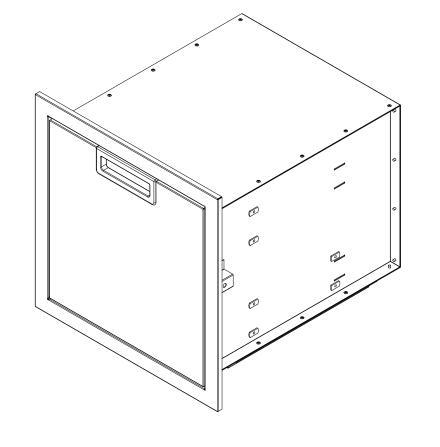

Door shown with righthand mounting option. Door hardware can be switched for a lefthand mount

| TITLE         | Infinite Built-In Storage Cabinet-Small with Garbage Drawer Option |        |          |        |        |     |  |
|---------------|--------------------------------------------------------------------|--------|----------|--------|--------|-----|--|
| SIZE Customer |                                                                    |        | DWG NO   |        |        | REV |  |
| В             | Crown                                                              | Verity | IB       | ISC-GH |        | -   |  |
| SCALI         | 1:8                                                                | 01     | /01/2020 | SHEET  | 1 of 2 |     |  |