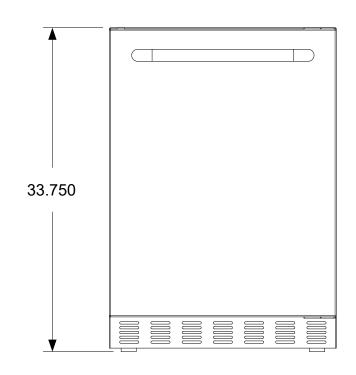

Dimensions shown are actual physical dimensions. Additional clearances to built-in cabinetry are dependent on the tolerances of the cut-out. We recommend an additional .250 inches around all side openings. An additional .500 inches is recommended for the top to allow for levelling of the fridge. Openings can be reduced if the tolerances are controlled.