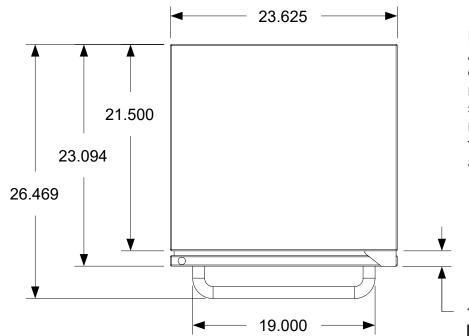

Dimensions shown are actual physical dimensions. Additional clearances to built-in cabinetry are dependent on the tolerances of the cut-out. We recommend an additional .250 inches around all side openings. An additional .500 inches is recommended for the top to allow for levelling of the fridge. Openings can be reduced if the tolerances are controlled.

1.625

If installed in cabinetry, the door must protrude out from the face of the cabintery by approximately this dimension to allow for the swing of the door.

| -           | 21.500 |                                                  |       | 0                    | 100    | • • • •                      |         |          |
|-------------|--------|--------------------------------------------------|-------|----------------------|--------|------------------------------|---------|----------|
|             | 23.094 |                                                  |       |                      |        | vd., Brantford<br>1-1800 www |         |          |
| Gauge       | N/A    | Dimensions are in inches                         | TITLE |                      |        |                              |         |          |
| Weight (Kg) | N/A    | Linear Tolerance: +/125<br>Bend Tolerance: +/020 |       | Outdoor Refrigerator |        |                              |         |          |
| K Factor    | N/A    | Angular Tolerance: +/- 0.5                       | SIZE  | Custo                |        |                              |         | <u> </u> |
| Finish      | #4     | Radial Tolerance: +/005                          | В     | Crown                | Verity | DWG NO                       | CV-RF-1 |          |
| Material    | SS 304 | DRAWN BY: Todd Stone                             | SCALE | 1:10                 | 08     | /16/2018                     |         | SHEET    |
|             |        |                                                  |       |                      |        |                              |         |          |