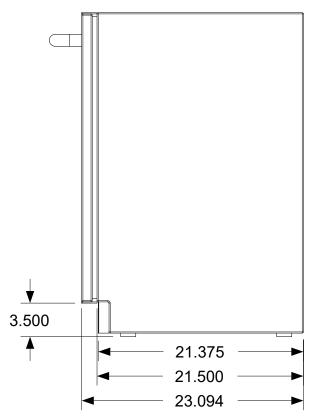

Dimensions shown are actual physical dimensions. Additional clearances to built-in cabinetry are dependent on the tolerances of the cut-out. We recommend an additional .250 inches around all side openings. An additional .500 inches is recommended for the top to allow for levelling of the fridge. Openings can be reduced if the tolerances are controlled.

1.625

If installed in cabinetry, the door must protrude out from the face of the cabintery by approximately this dimension to allow for the swing of the door.

| -           | 21.500 |                                                  |       | 0                    | 100    | • • • •                      |         |          |
|-------------|--------|--------------------------------------------------|-------|----------------------|--------|------------------------------|---------|----------|
|             | 23.094 |                                                  |       |                      |        | vd., Brantford<br>1-1800 www |         |          |
| Gauge       | N/A    | Dimensions are in inches                         | TITLE |                      |        |                              |         |          |
| Weight (Kg) | N/A    | Linear Tolerance: +/125<br>Bend Tolerance: +/020 |       | Outdoor Refrigerator |        |                              |         |          |
| K Factor    | N/A    | Angular Tolerance: +/- 0.5                       | SIZE  | Custo                |        |                              |         | <u> </u> |
| Finish      | #4     | Radial Tolerance: +/005                          | В     | Crown                | Verity | DWG NO                       | CV-RF-1 |          |
| Material    | SS 304 | DRAWN BY: Todd Stone                             | SCALE | 1:10                 | 08     | /16/2018                     |         | SHEET    |
|             |        |                                                  |       |                      |        |                              |         |          |