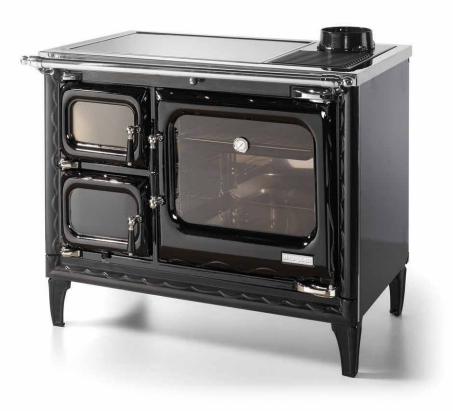

Wood Cook Stove

A full service range powered by wood, the Deva is perfect for living off grid.

### **Baking Oven**

The ample oven is constructed from stainless steel, equipped with racks, visible and large enough to cook a 20 pound turkey.

#### Ceramic glass cook top

The ceramic glass cooking surface is easy to clean, scratch resistant, and spacious enough for a number of pots and pans.

### Temperature control

Keep a consistent temperature when baking by adjusting a simple control which regulates the amount of hot air circulating around the oven.

Wood Cook Stove Deva 8220

7777