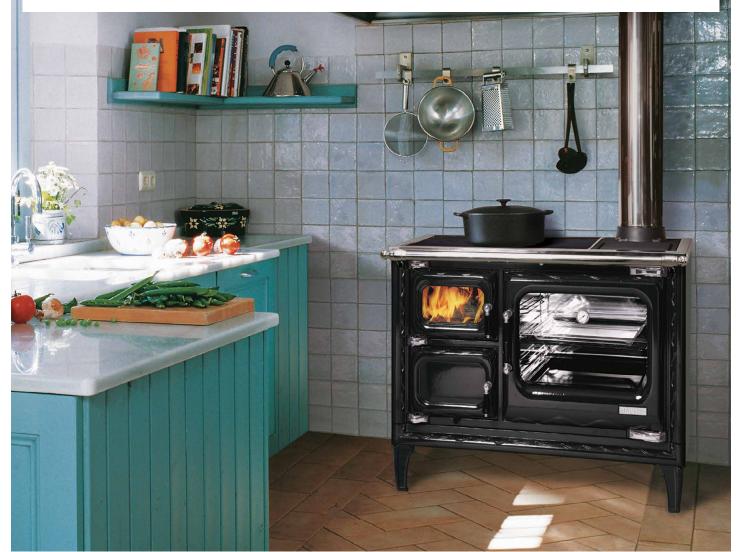

Wood Cook Stove

A full service range powered by wood, the Deva is perfect for living off grid.

#### Ceramic glass cook top

The ceramic glass cooking surface is easy to clean, scratch resistant, and spacious enough for a number of pots and pans.