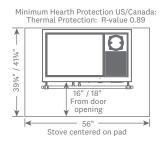

Wood Cook Stove



A full service range powered by wood, the Deva is perfect for living off grid.



# Features

### **Baking Oven**

The ample oven is constructed from stainless steel, equipped with racks, visible and large enough to cook a 20 pound turkey.

#### Ceramic glass cook top

The ceramic glass cooking surface is easy to clean, scratch resistant, and spacious enough for a number of pots and pans.

### Temperature control

Keep a consistent temperature when baking by adjusting a simple control which regulates the amount of hot air circulating around the oven.



Wood Cook Stove Deva 8220

7777



### Dimensions





### Hearth Protection





# Specifications

| Firebox Capacity     | 1.6 cu ft        |
|----------------------|------------------|
| BTU                  | Up to 46,000     |
| EPA Rating           | Exempt           |
| Maximum Log Length   | 17"              |
| Flue Exit & Diameter | Top or Rear - 6" |
| Oven Capacity        | 2.5 cu ft        |
| Ash Pan              | Included         |
| Actual Weight        | 484 lbs          |
|                      |                  |

## **Finish Options**



Black Enamel

Note: All information is for reference only. Refer to the owner's manual for full specification and installation details.