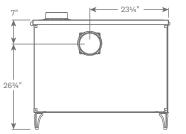

Wood Cook Stove



A full service range powered by wood, the Deva is perfect for living off grid.



# Features

### **Baking Oven**

The ample oven is constructed from stainless steel, equipped with racks, visible and large enough to cook a 20 pound turkey.

#### Ceramic glass cook top

The ceramic glass cooking surface is easy to clean, scratch resistant, and spacious enough for a number of pots and pans.

### Temperature control

Keep a consistent temperature when baking by adjusting a simple control which regulates the amount of hot air circulating around the oven.



Wood Cook Stove Deva 8220

7777



### Dimensions





### Hearth Protection





# Specifications

| Firebox Capacity     | 1.6 cu ft        |
|----------------------|------------------|
| BTU                  | Up to 46,000     |
| EPA Rating           | Exempt           |
| Maximum Log Length   | 17"              |
| Flue Exit & Diameter | Top or Rear - 6" |
| Oven Capacity        | 2.5 cu ft        |
| Ash Pan              | Included         |
| Actual Weight        | 484 lbs          |
|                      |                  |

## **Finish Options**



Black Enamel

Note: All information is for reference only. Refer to the owner's manual for full specification and installation details.