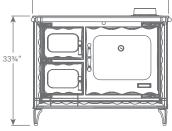

Wood Cook Stove



A full service range powered by wood, the Deva is perfect for living off grid.



# Features

### **Baking Oven**

The ample oven is constructed from stainless steel, equipped with racks, visible and large enough to cook a 20 pound turkey.

#### Ceramic glass cook top

The ceramic glass cooking surface is easy to clean, scratch resistant, and spacious enough for a number of pots and pans.

### Temperature control

Keep a consistent temperature when baking by adjusting a simple control which regulates the amount of hot air circulating around the oven.



Wood Cook Stove Deva 8220

7777



### Dimensions





### Hearth Protection





# Specifications

| Firebox Capacity     | 1.6 cu ft        |
|----------------------|------------------|
| BTU                  | Up to 46,000     |
| EPA Rating           | Exempt           |
| Maximum Log Length   | 17"              |
| Flue Exit & Diameter | Top or Rear - 6" |
| Oven Capacity        | 2.5 cu ft        |
| Ash Pan              | Included         |
| Actual Weight        | 484 lbs          |
|                      |                  |

## **Finish Options**



Black Enamel

Note: All information is for reference only. Refer to the owner's manual for full specification and installation details.