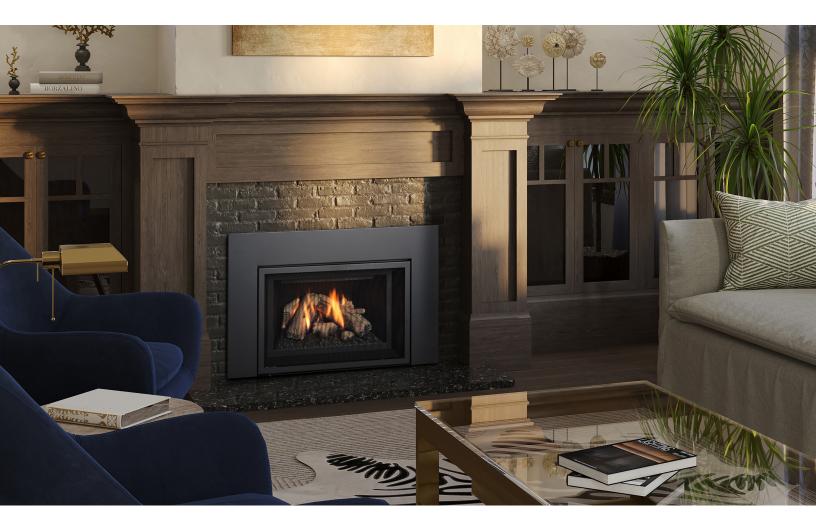

## **REGENCY ATMOSPHERE Gi25**

Extra Small Gas Insert

## **STANDARD FEATURES**

- NEW: innovative, patented infusion burner
- Invisimesh safety screen for a clear view of the fire
- Proflame II GTMF remote control system
- Variable speed blower for max heat distribution
- 30° angled flue for versatile installation
- Direct vent to increase efficiency & warmth retention
- Limited lifetime warranty

## OPTIONS

- Multiple faceplate styles available in various finishes
- Multiple log set choices: oak, birch or driftwood
- Interior panels in Rustic Brown, Volcanic Black, and Herringbone
- Wifi kit compatible
- Flush installation options
- Mantel deflector for reduced clearances