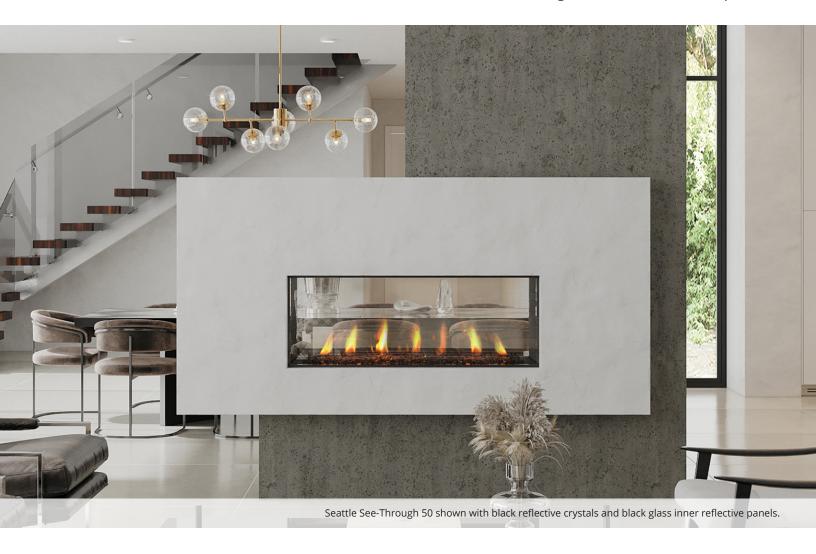

## CITY SERIES SEATTLE SEE-THROUGH CST50E

Large Modern Gas Fireplace

## STANDARD FEATURES

- 18" tall glass viewing area
- · Unlimited finishing options right to the edge of the fire
- · Patented frameless glass safety barrier
- Zero clearance to TVs or artwork
- · Seamlessly integrate into any interior
- Standard interior top down lighting
- · Proflame II wall mount remote control

## **OPTIONS**

- · Matte, enamel or black glass interior panels
- Crystals in various colors
- · Volcanic stones, Birch or Driftwood log set
- Install as direct vent or power vent fireplace
- · Wifi App Control Kit
- · Black finishing trim surround
- · Propane conversion kit