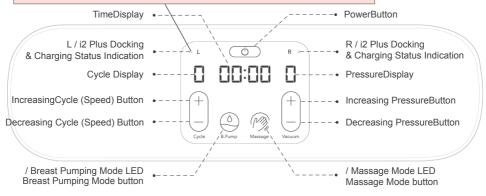

#### **Button Control**

- 1) POWER: ON/OFF
- Turn the power ON/OFF
- Standby Mode when touching the powerbutton(TIMER 00:00)

- 2) PUMP: Breast Pump Mode
- Breast pumping function
- If you touch the button during Breast PumpingMode, it's temporarily paused (TIMER flickering)
- If you touch the button during temporary pause, it goes on to Breast PumpingMode
- Save the past history (When re-operate, it starts from previous settings)

- 3) MASSAGE: Massage Mode
- Massage your breast before pumping
- If you touch the button during Massage Mode, it's temporarily paused (TIMER flickering)
- If you touch the button during temporary pause, it goes on to Massage Mode
- Save the past history (When re-operate, it starts from previous settings)

## • When setting the CYCLE (Left)

Please press (+) and (-) buttons on the left side. to control the massage and Breast Pumping CYCLE (Speed) MassageModeCycle : 1 Levels available Breast Pumping Mode Cycle : 3Levels available.

## When setting the VACUUM (Right)

Please press (+) and (-) buttons on the right side. to control the massage and Breast Pumping VACUUM (Pressure range).

(Pressure range)

Pressure in MassageMode : 5Levels available.
Pressure in Breast PumpingMode : 9Levels available