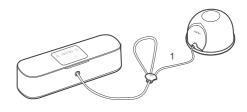

eft side. to control the massage and Breast Pumping CYCLE (Speed) MassageModeCycle : 1 Levels available Breast Pumping Mode Cycle : 3Levels available.

Cycle Range: 30 ~ 70times/min

## When setting the VACUUM (Right)

Please press (+) and (-) buttons on the right side. to control the massage and Breast Pumping VACUUM (Pressure range).

(Pressure range)

Pressure in MassageMode : 5Levels available.
Pressure in Breast PumpingMode : 9Levels available

Vacuum Range: 150 ~ 270 mmHg

\* If this product operates more than 30 minutes, it automatically turns off for your safe use.

# **Specifications**

### **iBox**

Weight: 0.6Kg, Power consumption: 10W Pump dimensions: 325×94×83(mm) Power: 5 V d.c., 2A

# Components and Assembly





## How to use the dual pump



## How to use the Single pump



#### Warnings

- · Only use the imani Charging Cable; do not substitute
- · Only use imani manufactured parts with imani i2Plus, including the Charging
- It's recommended to use an adaptor compatible with IEC 60601-1 and your regional power source

Caution: When fitting into iBox or Charging dock, turn the cover as close as possible to the circle with clockwise. Caution: Make sure to close the cover completely when you use

i2Plus as wearable pumps.