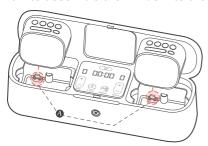

### How to assemble the i2Plus into the iBox

Please connect i2 Plus to iBox as shown in the picture. Please install the part A into the charging groove of i2 Plus. \* If two i2Plus units are not connected, iBox won't work.

# Display

- When imani i2Plus is connected to [Left/Right], [Left/Right] white LED is turned on.
- White LED blinking: Charging / White LED on: Charging complete