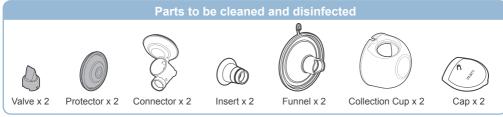

ting the CYCLE (Left)

Please press (+) and (-) buttons on the left side. to control the massage and Breast Pumping CYCLE (Speed) MassageModeCycle : 1 Levels available Breast Pumping Mode Cycle : 3Levels available.

Cycle Range: 30 ~ 70times/min

## When setting the VACUUM (Right)

Please press (+) and (-) buttons on the right side. to control the massage and Breast Pumping VACUUM (Pressure range).

(Pressure range)

Pressure in MassageMode : 5Levels available.
Pressure in Breast PumpingMode : 9Levels available

Vacuum Range: 150 ~ 270 mmHg

\* If this product operates more than 30 minutes, it automatically turns off for your safe use.

# **Specifications**

### **iBox**

Weight: 0.6Kg, Power consumption: 10W Pump dimensions: 325×94×83(mm) Power: 5 V d.c., 2A

# Components and Assembly





## How to use the dual pump



## How to use the Single pump



#### Warnings

- · Only use the imani Charging Cable; do not substitute
- · Only use imani manufactured parts with imani i2Plus, including the Charging
- It's recommended to use an adaptor compatible with IEC 60601-1 and your regional power source

Caution: When fitting into iBox or Charging dock, turn the cover as close as possible to the circle with clockwise. Caution: Make sure to close the cover completely when you use

i2Plus as wearable pumps.