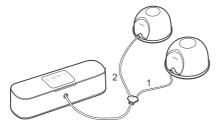

ress (+) and (-) buttons on the left side. to control the massage and Breast Pumping CYCLE (Speed) MassageModeCycle : 1 Levels available Breast Pumping Mode Cycle : 3Levels available.

Cycle Range: 30 ~ 70times/min

## When setting the VACUUM (Right)

Please press (+) and (-) buttons on the right side. to control the massage and Breast Pumping VACUUM (Pressure range).

(Pressure range)

Pressure in MassageMode : 5Levels available.
Pressure in Breast PumpingMode : 9Levels available

Vacuum Range: 150 ~ 270 mmHg

\* If this product operates more than 30 minutes, it automatically turns off for your safe use.

# **Specifications**

### **iBox**

Weight: 0.6Kg, Power consumption: 10W Pump dimensions: 325×94×83(mm) Power: 5 V d.c., 2A

# Components and Assembly





## How to use the dual pump



## How to use the Single pump



#### Warnings

- · Only use the imani Charging Cable; do not substitute
- · Only use imani manufactured parts with imani i2Plus, including the Charging
- It's recommended to use an adaptor compatible with IEC 60601-1 and your regional power source

Caution: When fitting into iBox or Charging dock, turn the cover as close as possible to the circle with clockwise. Caution: Make sure to close the cover completely when you use

i2Plus as wearable pumps.