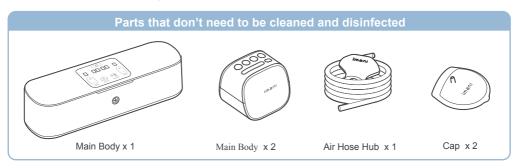

etting the CYCLE (Left)

Please press (+) and (-) buttons on the left side. to control the massage and Breast Pumping CYCLE (Speed) MassageModeCycle : 1 Levels available Breast Pumping Mode Cycle : 3Levels available.

Cycle Range: 30 ~ 70times/min

## When setting the VACUUM (Right)

Please press (+) and (-) buttons on the right side. to control the massage and Breast Pumping VACUUM (Pressure range).

(Pressure range)

Pressure in MassageMode : 5Levels available.
Pressure in Breast PumpingMode : 9Levels available

Vacuum Range: 150 ~ 270 mmHg

\* If this product operates more than 30 minutes, it automatically turns off for your safe use.

# **Specifications**

### **iBox**

Weight: 0.6Kg, Power consumption: 10W Pump dimensions: 325×94×83(mm) Power: 5 V d.c., 2A

# Components and Assembly





## How to use the dual pump



## How to use the Single pump



#### Warnings

- · Only use the imani Charging Cable; do not substitute
- · Only use imani manufactured parts with imani i2Plus, including the Charging
- It's recommended to use an adaptor compatible with IEC 60601-1 and your regional power source

Caution: When fitting into iBox or Charging dock, turn the cover as close as possible to the circle with clockwise. Caution: Make sure to close the cover completely when you use

i2Plus as wearable pumps.