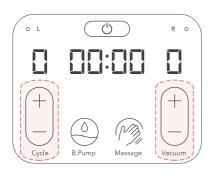

## • When setting the CYCLE (Left)

Please press (+) and (-) buttons on the left side. to control the massage and Breast Pumping CYCLE (Speed) MassageModeCycle : 1 Levels available Breast Pumping Mode Cycle : 3Levels available.

## When setting the VACUUM (Right)

Please press (+) and (-) buttons on the right side. to control the massage and Breast Pumping VACUUM (Pressure range).

(Pressure range)

Pressure in MassageMode : 5Levels available.
Pressure in Breast PumpingMode : 9Levels available

## Mute mode

- Press the power button.
- Press cycle+ and vacuum+ buttons for 5 seconds at the same time and then you can activate or deactivate mute mode.