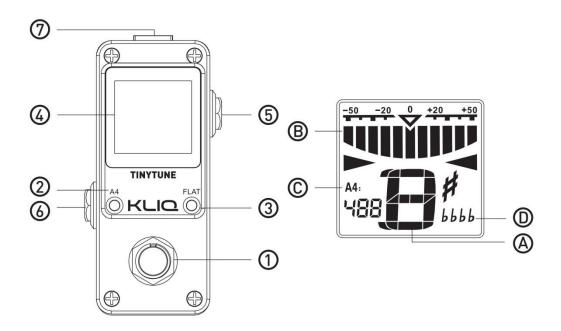

### PANEL & FUNCTIONS

- ① On / Off Switch
- ② A4 Button
- ③ Flat Button
- 4 Screen
- ⑤ Input Jack
- **6** Output Jack
- ⑦ 9V ⊕ ⊕ DC Adapter Jack

## **Display Indicators:**

- A Note Name
- B Tuning Meter
- © A4 Reference Pitch
- Flat Tuning

TinyTune User's Manual Page 1

### **USING THE TUNER**

- 1. Connect a 9V DC Power Adapter into the pedal. Please make sure the adapter's polarity is center-negative.
- 2. Plug your instrument into the Input Jack, and your next pedal or amplifier to the Output Jack.
- 3. Hit the On / Off Switch to toggle the power. Please note, when the tuner is on, no sound will pass through to the output.
- 4. Play a single note on your instrument. The note will be displayed on the Note Name Indicator (a). The red Indicators on the left of the Tuning Meter (b) will light up if the pitch is flat. The yellow indicators on the right of the Tuning Meter (b) will light up if the pitch is sharp. Adjust the tuning so that the center blue indicator Lights up on the Tuning Meter (b), along with two blue triangles on both sides of the note name. This means the note you're playing is perfectly in tune.

#### A4 CALIBRATION AND FLAT TUNING

- Each time you press the A4 Button ②, the calibration value will increase in 1 Hz steps, with the current value shown by the A4 Reference Pitch Indicator ⑤. This setting range is between 430 and 450 Hz.
- Press the Flat Button ③ to select the desired setting from "b", "bb", "bbb", and "bbbb", which will be shown by the Flat Tuning Indicator ⑤.