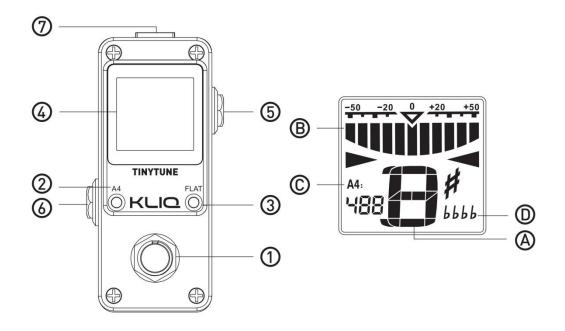

# PANEL & FUNCTIONS

- ① On / Off Switch
- ② A4 Button
- ③ Flat Button
- ④ Screen
- **⑤** Input Jack
- Output Jack
- ⑦ 9V ⊕ ⊕ ⊖ DC Adapter Jack

# **Display Indicators:**

- A Note Name
- B Tuning Meter
- © A4 Reference Pitch
- Flat Tuning

#### USING THE TUNER

- 1. Connect a 9V DC Power Adapter into the pedal. Please make sure the adapter's polarity is center-negative.
- 2. Plug your instrument into the Input Jack, and your next pedal or amplifier to the Output Jack.
- 3. Hit the On / Off Switch to toggle the power. Please note, when the tuner is on, no sound will pass through to the output.
- 4. Play a single note on your instrument. The note will be displayed on the Note Name Indicator . The red Indicators on the left of the Tuning Meter . will light up if the pitch is flat. The yellow indicators on the right of the Tuning Meter . will light up if the pitch is sharp. Adjust the tuning so that the center blue indicator Lights up on the Tuning Meter . along with two blue triangles on both sides of the note name. This means the note you're playing is perfectly in tune.

# A4 CALIBRATION AND FLAT TUNING

- Each time you press the A4 Button ②, the calibration value will increase in 1 Hz steps, with the current value shown by the A4 Reference Pitch Indicator ©. This setting range is between 430 and 450 Hz.
- Press the Flat Button ③ to select the desired setting from "b", "bb", "bb", and "bbbb", which will be shown by the Flat Tuning Indicator <sup>®</sup>.