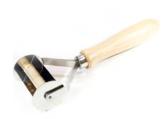

#### PASTA CUTTER

1 Straight Blade, Stainless Steel

Pasta cutter with beechwood handle and straight-edged stainless steel cutting wheel.

| Code  | Dimensions |
|-------|------------|
| TPTPL | Ø 36mm     |

#### **PASTA CUTTER**

1 Fluted Blade, Stainless Steel

Pasta cutter with beechwood handle and fluted, stainless steel cutting wheel.

| Code  | Dimensions |
|-------|------------|
| TPTPD | Ø 36mm     |