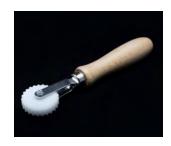

#### RAVIOLI CUTTER Rolling Cutter, Delrin

Ravioli cutter with beechwood handle and curved Delrin roller. Cuts 50mm wide circles every rotation.

| Code  | Dimensions |
|-------|------------|
| TP374 | Ø 50mm     |