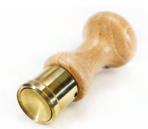

#### **RAVIOLI STAMP**

Spring Loaded Round Stamp, Brass, Regular

Round mold with wooden handle and brass spring ejector, ideal for quickly creating ravioli or biscuits.

| Code          | Dimensions |
|---------------|------------|
| TPAM/STELLA50 | 50mm       |

#### **RAVIOLI STAMP**

Spring Loaded Round Stamp, Brass, Large

Round mold with wooden handle and Delrin spring ejector, ideal for quickly creating ravioli or biscuits.

| Code          | Dimensions |
|---------------|------------|
| TPAM/STELLA65 | 65mm       |