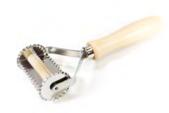

#### PASTA CUTTER

7 Straight Blades, Stainless Steel

Pasta cutter with beechwood handle and 7 straight-edged stainless steel cutting wheels. Makes 9.5mm bands.

| Code  | Dimensions |
|-------|------------|
| TP145 | Ø 36mm     |

#### PASTA CUTTER

7 Fluted Blades, Stainless Steel

Pasta cutter with beechwood handle and 7 fluted, stainless steel cutting wheels. Makes 9.5mm bands.

| Code  | Dimensions |
|-------|------------|
| TP143 | Ø 36mm     |