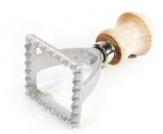

#### **PASTA/RAVIOLI CUTTER**

2 Straight Blades, Stainless Steel

Pasta cutter with beechwood handle and 2 straightedged stainless steel cutting wheels. Makes 4 56x28mm rectangles.

| Code  | Dimensions |
|-------|------------|
| TP173 | Ø 36mm     |

#### **PASTA/RAVIOLI CUTTER**

2 Fluted Blades, Stainless Steel

Pasta cutter with beechwood handle and 2 fluted, stainless steel cutting wheels. Makes 4 56x28mm rectangles.

| Code  | Dimensions |
|-------|------------|
| TP174 | Ø 36mm     |