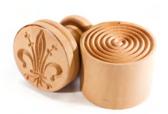

### WOODEN CORZETTI STAMP Wheat

Mold to create the typical Genoese corzetti. Pear wood with wheat shape and decorated bottom.

| Code    | Dimensions  |
|---------|-------------|
| TPC5102 | 5.3 x 5.5cm |

### WOODEN CORZETTI STAMP Edelweiss

Mold to create the typical Genoese corzetti. Pear wood with alpine star (Edelweiss) shape & decorated bottom.

| Code    | Dimensions  |
|---------|-------------|
| TPC5104 | 5.3 x 5.5cm |

### **WOODEN CORZETTI STAMP**Flower

Mold to create the typical Genoese corzetti. Pear wood with flower shape and decorated bottom.

| Code    | Dimensions  |
|---------|-------------|
| TPC5101 | 5.3 x 5.5cm |

# **WOODEN CORZETTI STAMP**Lily

Mold to create the typical Genoese corzetti. Pear wood with lily shape and decorated bottom.

| Code    | Dimensions  |
|---------|-------------|
| TPC5103 | 5.3 x 5.5cm |