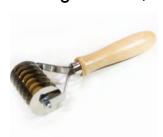

#### **PASTA CUTTER**

4 Straight Blades, Stainless Steel

Pasta cutter with beechwood handle and 4 straight-edged stainless steel cutting wheels. Makes 18mm bands.

| Code  | Dimensions |
|-------|------------|
| TP193 | Ø 36mm     |

#### **PASTA CUTTER**

4 Fluted Blades, Stainless Steel

Pasta cutter with beechwood handle and 4 fluted, stainless steel cutting wheels. Makes 18mm bands.

| Code  | Dimensions |
|-------|------------|
| TP192 | Ø 36mm     |