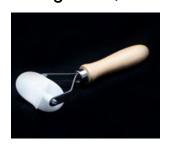

#### RAVIOLI CUTTER Rolling Cutter, Delrin

Ravioli cutter with beechwood handle and curved Delrin roller. Cuts 50mm wide circles every rotation.

| Code  | Dimensions |
|-------|------------|
| TP374 | Ø 50mm     |