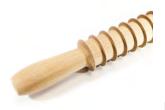

#### **ROLLING PIN CUTTER**

Tagliatelle Noodle Cutter

Solid beechwood rolling pin with handles and cutting blades. Cuts bands 8mm wide.

| Code     | Dimensions |
|----------|------------|
| TPE86/TL | 32 x 4cm   |

#### **ROLLING PIN CUTTER**

Pappardelle Noodle Cutter

Solid beechwood rolling pin with handles and cutting blades. Cuts bands 15.5mm wide.

| Code    | Dimensions |
|---------|------------|
| TPE86/P | 32 x 4cm   |

#### **ROLLING PIN CUTTER**

Spaghetti Noodle Cutter

Solid beechwood rolling pin with handles and cutting blades. Cuts bands 3.8mm wide.

| Code    | Dimensions |
|---------|------------|
| TPE86/S | 32 x 4cm   |

#### **ROLLING PIN CUTTER**

Tagliolini Noodle Cutter

Solid beechwood rolling pin with handles and cutting blades. Cuts bands 6mm wide.

| Code    | Dimensions |
|---------|------------|
| TPE86/T | 32 x 4cm   |

### **ROLLING PIN CUTTER**Noodle Cutter, pack of 4 cutters

Pack of 4 pasta rolling pin cutters (Tagliatelle, Pappardelle, Spaghetti, Tagliolini)

| Code             | Dimensions |
|------------------|------------|
| TPKIT-MATTARELLI | 32 x 4cm   |