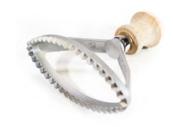

#### **PASTA CUTTER**

2 Straight Blades, 4 squares Per Rotation

Pasta cutter with straightedged stainless steel cutting wheels. Makes 28mm band and 4 squares every rotation.

| Code    | Dimensions |
|---------|------------|
| TPL4/28 | Ø 36mm     |

#### **PASTA CUTTER**

2 Fluted Blades, 4 squares Per Rotation

Pasta cutter with straightedged stainless steel cutting wheels. Makes 28mm band and 4 squares every rotation.

| Code    | Dimensions |
|---------|------------|
| TPD4/28 | Ø 36mm     |

#### **PASTA CUTTER**

2 Straight Blades, 3 squares Per Rotation

Pasta cutter with straightedged stainless steel cutting wheels. Makes 38mm band and 3 squares every rotation.

| Code    | Dimensions |
|---------|------------|
| TPL3/38 | Ø 36mm     |

#### **PASTA CUTTER**

2 Fluted Blades, 3 squares Per Rotation

Pasta cutter with fluted, stainless steel cutting wheels. Makes 38mm band and 3 squares every rotation.

| Code    | Dimensions |
|---------|------------|
| TPD3/38 | Ø 36mm     |

#### **PASTA CUTTER**

2 Straight Blades, 2 squares Per Rotation

Pasta cutter with straightedged stainless steel cutting wheels. Makes 56mm band and 3 squares every rotation.

| Code    | Dimensions |
|---------|------------|
| TPL2/56 | Ø 36mm     |

#### **PASTA CUTTER**

2 Fluted Blades, 2 squares Per Rotation

Pasta cutter with fluted, stainless steel cutting wheels. Makes 56mm band and 3 squares every rotation.

| Code    | Dimensions |
|---------|------------|
| TPD2/56 | Ø 36mm     |