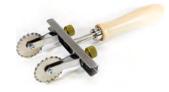

#### **PASTA CUTTER**

2 Straight Blades, 4 squares Per Rotation

Pasta cutter with straightedged stainless steel cutting wheels. Makes 28mm band and 4 squares every rotation.

| Code    | Dimensions |
|---------|------------|
| TPL4/28 | Ø 36mm     |

#### **PASTA CUTTER**

2 Fluted Blades, 4 squares Per Rotation

Pasta cutter with straightedged stainless steel cutting wheels. Makes 28mm band and 4 squares every rotation.

| Code    | Dimensions |
|---------|------------|
| TPD4/28 | Ø 36mm     |

#### **PASTA CUTTER**

2 Straight Blades, 3 squares Per Rotation

Pasta cutter with straightedged stainless steel cutting wheels. Makes 38mm band and 3 squares every rotation.

| Code    | Dimensions |
|---------|------------|
| TPL3/38 | Ø 36mm     |

#### **PASTA CUTTER**

2 Fluted Blades, 3 squares Per Rotation

Pasta cutter with fluted, stainless steel cutting wheels. Makes 38mm band and 3 squares every rotation.

| Code    | Dimensions |
|---------|------------|
| TPD3/38 | Ø 36mm     |

#### **PASTA CUTTER**

2 Straight Blades, 2 squares Per Rotation

Pasta cutter with straightedged stainless steel cutting wheels. Makes 56mm band and 3 squares every rotation.

| Code    | Dimensions |
|---------|------------|
| TPL2/56 | Ø 36mm     |

#### **PASTA CUTTER**

2 Fluted Blades, 2 squares Per Rotation

Pasta cutter with fluted, stainless steel cutting wheels. Makes 56mm band and 3 squares every rotation.

| Code    | Dimensions |
|---------|------------|
| TPD2/56 | Ø 36mm     |

#### **PASTA CUTTER**

3 Straight Blades, 8 squares Per Rotation

Pasta cutter with straightedged stainless steel cutting wheels. Makes 28mm band and 8 squares. every rotation.

| Code    | Dimensions |
|---------|------------|
| TPL8/28 | Ø 36mm     |

#### **PASTA CUTTER**

3 Fluted Blades, 8 squares Per Rotation

Pasta cutter with fluted, stainless steel cutting wheels. Makes 28mm band and 8 squares. every rotation.

| Code    | Dimensions |
|---------|------------|
| TPD8/28 | Ø 36mm     |