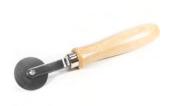

#### **PASTA CUTTER**

1 Fluted Blade, Stainless Steel

Pasta cutter with beechwood handle and fluted, stainless steel cutting wheel.

| Code  | Dimensions |
|-------|------------|
| TPTPD | Ø 36mm     |