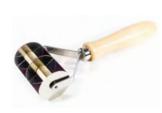

### PASTA CUTTER Dual Fluted & Straight Blades, Brass

Dual pasta cutter with beechwood handle and 2 brass cutting wheels: straight & fluted.

| Code    | Dimensions |
|---------|------------|
| TP141OT | Ø 38mm     |