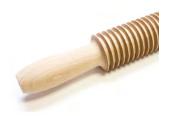

#### **ROLLING PIN CUTTER**

Tagliatelle Noodle Cutter

Solid beechwood rolling pin with handles and cutting blades. Cuts bands 8mm wide.

| Code     | Dimensions |
|----------|------------|
| TPE86/TL | 32 x 4cm   |

#### **ROLLING PIN CUTTER**

Pappardelle Noodle Cutter

Solid beechwood rolling pin with handles and cutting blades. Cuts bands 15.5mm wide.

| Code    | Dimensions |
|---------|------------|
| TPE86/P | 32 x 4cm   |

#### **ROLLING PIN CUTTER**

Spaghetti Noodle Cutter

Solid beechwood rolling pin with handles and cutting blades. Cuts bands 3.8mm wide.

| Code    | Dimensions |
|---------|------------|
| TPE86/S | 32 x 4cm   |

#### **ROLLING PIN CUTTER**

Tagliolini Noodle Cutter

Solid beechwood rolling pin with handles and cutting blades. Cuts bands 6mm wide.

| Code    | Dimensions |
|---------|------------|
| TPE86/T | 32 x 4cm   |

### **ROLLING PIN CUTTER**Noodle Cutter, pack of 4 cutters

Pack of 4 pasta rolling pin cutters (Tagliatelle, Pappardelle, Spaghetti, Tagliolini)

| Code             | Dimensions |
|------------------|------------|
| TPKIT-MATTARELLI | 32 x 4cm   |