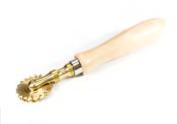

#### **RAVIOLI STAMP**

Spring Loaded Round Stamp, Brass, Regular

Round mold with wooden handle and brass spring ejector, ideal for quickly creating ravioli or biscuits.

| Code          | Dimensions |
|---------------|------------|
| TPAM/STELLA50 | 50mm       |