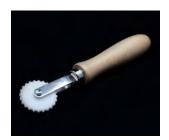

#### PASTA CUTTER

1 Straight Blade, Stainless Steel

Pasta cutter with beechwood handle and straight-edged stainless steel cutting wheel.

| Code  | Dimensions |
|-------|------------|
| TPTPL | Ø 36mm     |