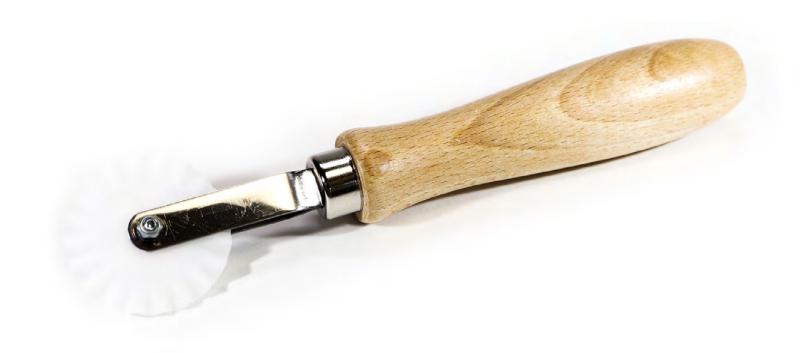

#### RAVIOLI CUTTER Rolling Cutter, Delrin

Ravioli cutter with beechwood handle and curved Delrin roller. Cuts 50mm wide circles every rotation.

| Code  | Dimensions |
|-------|------------|
| TP374 | Ø 50mm     |