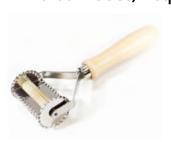

#### PASTA CUTTER

7 Straight Blades, Stainless Steel

Pasta cutter with beechwood handle and 7 straight-edged stainless steel cutting wheels. Makes 9.5mm bands.

| Code  | Dimensions |
|-------|------------|
| TP145 | Ø 36mm     |

#### PASTA CUTTER

7 Fluted Blades, Stainless Steel

Pasta cutter with beechwood handle and 7 fluted, stainless steel cutting wheels. Makes 9.5mm bands.

| Code  | Dimensions |
|-------|------------|
| TP143 | Ø 36mm     |