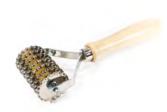

#### **PASTA CUTTER**

3 Straight Blades, 8 squares Per Rotation

Pasta cutter with straightedged stainless steel cutting wheels. Makes 28mm band and 8 squares. every rotation.

| Code    | Dimensions |
|---------|------------|
| TPL8/28 | Ø 36mm     |

#### **PASTA CUTTER**

3 Fluted Blades, 8 squares Per Rotation

Pasta cutter with fluted, stainless steel cutting wheels. Makes 28mm band and 8 squares. every rotation.

| Code    | Dimensions |
|---------|------------|
| TPD8/28 | Ø 36mm     |