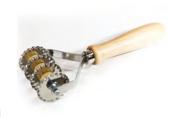

#### **PASTA CUTTER**

4 Straight Blades, Stainless Steel

Pasta cutter with beechwood handle and 4 straight-edged stainless steel cutting wheels. Makes 18mm bands.

| Code  | Dimensions |
|-------|------------|
| TP193 | Ø 36mm     |

#### **PASTA CUTTER**

4 Fluted Blades, Stainless Steel

Pasta cutter with beechwood handle and 4 fluted, stainless steel cutting wheels. Makes 18mm bands.

| Code  | Dimensions |
|-------|------------|
| TP192 | Ø 36mm     |