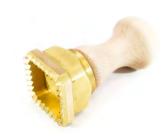

#### **RAVIOLI STAMP**

Spring Loaded Square Stamp, Brass, Regular

Square mold with wooden handle and brass spring ejector, ideal for quickly creating ravioli or biscuits.

| Code            | Dimensions |
|-----------------|------------|
| TPAM/STELLA45x4 | 45 x 45mm  |

#### **RAVIOLI STAMP**

Spring Loaded Square Stamp, Brass, Large

Square mold with wooden handle and Delrin spring ejector, ideal for quickly creating ravioli or biscuits.

| Code            | Dimensions |
|-----------------|------------|
| TPAM/STELLA60x6 | 60 x 60mm  |