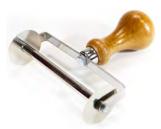

#### PASTA CUTTER

1 Straight Blade, Stainless Steel

Pasta cutter with beechwood handle and straight-edged stainless steel cutting wheel.

| Code  | Dimensions |
|-------|------------|
| TPTPL | Ø 36mm     |

#### **PASTA CUTTER**

1 Fluted Blade, Stainless Steel

Pasta cutter with beechwood handle and fluted, stainless steel cutting wheel.

| Code  | Dimensions |
|-------|------------|
| TPTPD | Ø 36mm     |

#### **PASTA CUTTER** 1 Straight Blade, Brass

Pasta cutter with beechwood handle and straight-edged brass cutting wheels.

| Code  | Dimensions |
|-------|------------|
| TP1OT | Ø 38mm     |

#### PASTA CUTTER 1 Fluted Blade, Brass

Pasta cutter with beechwood handle and fluted brass cutting wheels.

| Code  | Dimensions |
|-------|------------|
| TP2OT | Ø 38mm     |