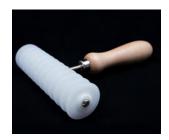

#### ROLLING PIN CUTTER

Spaghetti Noodle Cutter, 26 Delrin Blades

Easily cuts pasta 6 mm wide with 26 Delrin cutting wheels.

| Code  | Dimensions |
|-------|------------|
| TP167 | 32 x 4cm   |