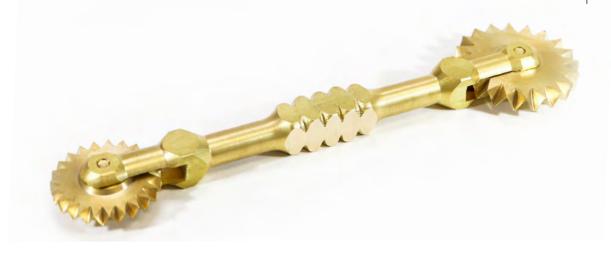

#### PASTA CUTTER

Double Sided Cutter, Straight & Fluted Blades Double Sided Cutter, Fluted Blades, All Brass

Double ended pasta cutter with 2 brass cutting wheels: straight-edged & fluted.

| Code   | Dimensions |
|--------|------------|
| TPCF01 | Ø 38mm     |

#### **PASTA CUTTER**

Double ended brass pasta cutter with 2 brass flutededged cutting wheels: 30mm and 38mm.

| Code         | Dimensions |
|--------------|------------|
| TPAM/RD38-30 | Ø 30/38mm  |