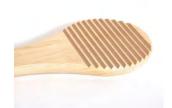

#### PASTA STREAKER

Malloreddus Streaker

Traditional and unique streaking tool. Allows you to streak Malloreddus pasta.

| Code    | Dimensions |
|---------|------------|
| TPC5053 |            |