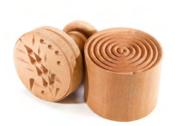

### WOODEN CORZETTI STAMP Wheat

Mold to create the typical Genoese corzetti. Pear wood with wheat shape and decorated bottom.

| Code    | Dimensions  |
|---------|-------------|
| TPC5102 | 5.3 x 5.5cm |

### WOODEN CORZETTI STAMP Edelweiss

Mold to create the typical Genoese corzetti. Pear wood with alpine star (Edelweiss) shape & decorated bottom.

| Code    | Dimensions  |
|---------|-------------|
| TPC5104 | 5.3 x 5.5cm |

### **WOODEN CORZETTI STAMP**Flower

Mold to create the typical Genoese corzetti. Pear wood with flower shape and decorated bottom.

| Code    | Dimensions  |
|---------|-------------|
| TPC5101 | 5.3 x 5.5cm |

# **WOODEN CORZETTI STAMP**Lily

Mold to create the typical Genoese corzetti. Pear wood with lily shape and decorated bottom.

| Code    | Dimensions  |
|---------|-------------|
| TPC5103 | 5.3 x 5.5cm |