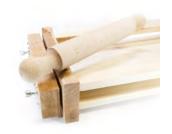

#### **SPAGHETTI CUTTER**

Chitarra Spaghetti Cutter with Rolling Pin

Made of beech and birch wood. Easily cuts spaghetti 3 mm wide and tagliatelle 6 mm wide. Comes with 32cm rolling pin.

| Code       | Dimensions     |
|------------|----------------|
| TPE2009/CM | 52 x 26 x 15cm |