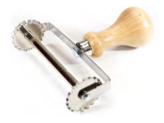

#### PASTA CUTTER

7 Straight Blades, Stainless Steel

Pasta cutter with beechwood handle and 7 straight-edged stainless steel cutting wheels. Makes 9.5mm bands.

| Code  | Dimensions |
|-------|------------|
| TP145 | Ø 36mm     |

#### PASTA CUTTER

7 Fluted Blades, Stainless Steel

Pasta cutter with beechwood handle and 7 fluted, stainless steel cutting wheels. Makes 9.5mm bands.

| Code  | Dimensions |
|-------|------------|
| TP143 | Ø 36mm     |

#### **PASTA CUTTER**

4 Straight Blades, Stainless Steel

Pasta cutter with beechwood handle and 4 straight-edged stainless steel cutting wheels. Makes 18mm bands.

| Code  | Dimensions |
|-------|------------|
| TP193 | Ø 36mm     |

#### **PASTA CUTTER**

4 Fluted Blades, Stainless Steel

Pasta cutter with beechwood handle and 4 fluted, stainless steel cutting wheels. Makes 18mm bands.

| Code  | Dimensions |
|-------|------------|
| TP192 | Ø 36mm     |