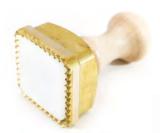

#### **RAVIOLI STAMP**

Spring Loaded Square Stamp, Brass, Regular

Square mold with wooden handle and brass spring ejector, ideal for quickly creating ravioli or biscuits.

| Code            | Dimensions |
|-----------------|------------|
| TPAM/STELLA45x4 | 45 x 45mm  |

#### **RAVIOLI STAMP**

Spring Loaded Square Stamp, Brass, Large

Square mold with wooden handle and Delrin spring ejector, ideal for quickly creating ravioli or biscuits.

| Code            | Dimensions |
|-----------------|------------|
| TPAM/STELLA60x6 | 60 x 60mm  |