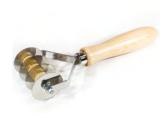

#### **PASTA CUTTER** 1 Straight Blade, Brass

Pasta cutter with beechwood handle and straight-edged brass cutting wheels.

| Code  | Dimensions |
|-------|------------|
| TP1OT | Ø 38mm     |

#### PASTA CUTTER 1 Fluted Blade, Brass

Pasta cutter with beechwood handle and fluted brass cutting wheels.

| Code  | Dimensions |
|-------|------------|
| TP2OT | Ø 38mm     |