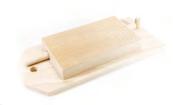

# **BEECHWOOD COUNTER BOARD**Medium & Large Sized Counter Boards

Wood counter edge board ideal for kneading, rolling out and cutting pasta dough.

| Code        | Dimensions       |
|-------------|------------------|
| TPE2011/75  | 75 x 50 x 1.2cm  |
| TPE2011/100 | 100 x 60 x 1.2cm |