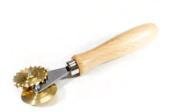

#### PASTA CUTTER

Double Sided Cutter, Straight & Fluted Blades Double Sided Cutter, Fluted Blades, All Brass

Double ended pasta cutter with 2 brass cutting wheels: straight-edged & fluted.

| Code   | Dimensions |
|--------|------------|
| TPCF01 | Ø 38mm     |