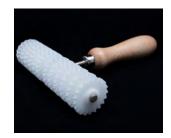

#### ROLLING PIN CUTTER

Spaghetti Noodle Cutter, 26 Delrin Blades

Easily cuts pasta 6 mm wide with 26 Delrin cutting wheels.

| Code  | Dimensions |
|-------|------------|
| TP167 | 32 x 4cm   |