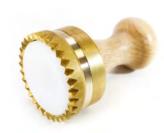

#### **RAVIOLI STAMP**

Spring Loaded Square Stamp, Brass, Regular

Square mold with wooden handle and brass spring ejector, ideal for quickly creating ravioli or biscuits.

| Code            | Dimensions |
|-----------------|------------|
| TPAM/STELLA45x4 | 45 x 45mm  |

#### **RAVIOLI STAMP**

Spring Loaded Square Stamp, Brass, Large

Square mold with wooden handle and Delrin spring ejector, ideal for quickly creating ravioli or biscuits.

| Code            | Dimensions |
|-----------------|------------|
| TPAM/STELLA60x6 | 60 x 60mm  |