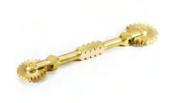

#### **ADJUSTABLE PASTA CUTTER** 2 Straight Blades, Brass

Adjustable pasta cutter with 2 brass straight-edged cutting wheels & beechwood handle. Makes bands 22-116mm wide.

| Code   | Dimensions |
|--------|------------|
| TP19OT | Ø 38mm     |