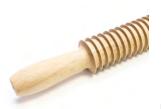

#### **ROLLING PIN CUTTER**

Tagliatelle Noodle Cutter

Solid beechwood rolling pin with handles and cutting blades. Cuts bands 8mm wide.

| Code     | Dimensions |
|----------|------------|
| TPE86/TL | 32 x 4cm   |

#### **ROLLING PIN CUTTER**

Pappardelle Noodle Cutter

Solid beechwood rolling pin with handles and cutting blades. Cuts bands 15.5mm wide.

| Code    | Dimensions |
|---------|------------|
| TPE86/P | 32 x 4cm   |

#### **ROLLING PIN CUTTER**

Spaghetti Noodle Cutter

Solid beechwood rolling pin with handles and cutting blades. Cuts bands 3.8mm wide.

| Code    | Dimensions |
|---------|------------|
| TPE86/S | 32 x 4cm   |

#### **ROLLING PIN CUTTER**

Tagliolini Noodle Cutter

Solid beechwood rolling pin with handles and cutting blades. Cuts bands 6mm wide.

| Code    | Dimensions |
|---------|------------|
| TPE86/T | 32 x 4cm   |

### **ROLLING PIN CUTTER**Noodle Cutter, pack of 4 cutters

Pack of 4 pasta rolling pin cutters (Tagliatelle, Pappardelle, Spaghetti, Tagliolini)

| Code             | Dimensions |
|------------------|------------|
| TPKIT-MATTARELLI | 32 x 4cm   |