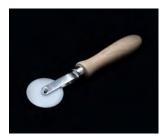

#### PASTA CUTTER Straight, Delrin with Steel Blade

Cuts lines in dough and pasta with its Delrin blade..

| Code  | Dimensions |
|-------|------------|
| TP165 | 4mm        |