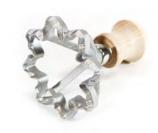

#### CAPPELLETTI STAMP

Spring Loaded Stamp, Aluminum, Rounded

Round mold with wooden handle and brass coloured aluminum spring ejector, for quickly creating cappelletti.

| Code    | Dimensions |
|---------|------------|
| TPC2200 | 30mm       |
| TPC2204 | 48mm       |

#### RAVIOLI STAMP Aluminum, Heart Shaped

Heart shaped single mold ravioli cutter made of aluminum with a wooden handle.

| Code       | Dimensions |
|------------|------------|
| TPE30/C/SG | 85mm       |

#### RAVIOLI STAMP Aluminum, Oval Shaped

Oval single mold ravioli cutter made of aluminum with a wooden handle.

| Code       | Dimensions |
|------------|------------|
| TPE30/O/SG | 105mm      |

#### **RAVIOLI STAMP** Aluminum, Squared

Square single mold ravioli cutter made of aluminum with a wooden handle.

| Code     | Dimensions |
|----------|------------|
| TPE29/SG | 40mm       |
| TPE31/SG | 70mm       |

#### **RAVIOLI STAMP** Aluminum, Flower Shaped

Flower shaped single mold ravioli cutter made of aluminum with a wooden handle.

| Code    | Dimensions |
|---------|------------|
| TPE30/G | 70mm       |

#### RAVIOLI STAMP Aluminum, Rounded

Round single mold ravioli cutter made of aluminum with a wooden handle.

| Code    | Dimensions |
|---------|------------|
| TPC2126 | 32mm       |

#### RAVIOLI STAMP Aluminum, Star Shaped

Star shaped single mold ravioli cutter made of aluminum with a wooden handle.

| Code    | Dimensions |
|---------|------------|
| TPE30/S | 70mm       |