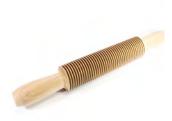

#### ROLLING PIN CUTTER

Spaghetti Noodle Cutter, 26 Delrin Blades

Easily cuts pasta 6 mm wide with 26 Delrin cutting wheels.

| Code  | Dimensions |
|-------|------------|
| TP167 | 32 x 4cm   |