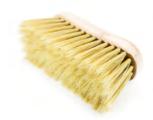

#### **RAVIOLI BRUSH**

Ravioli Brush

A soft brush to take air and excess flour off of freshly made ravioli.

| Code   | Dimensions |
|--------|------------|
| TPCF02 |            |