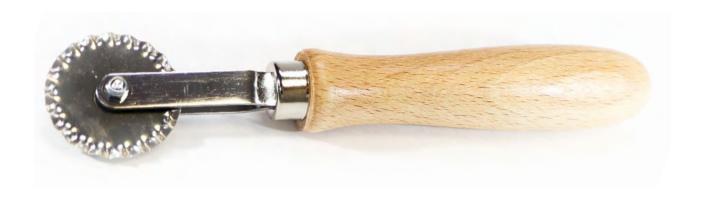

#### **PASTA CUTTER**

1 Fluted Blade, Stainless Steel

Pasta cutter with beechwood handle and fluted, stainless steel cutting wheel.

| Code  | Dimensions |
|-------|------------|
| TPTPD | Ø 36mm     |

#### PASTA CUTTER 1 Fluted Blade, Brass

Pasta cutter with beechwood handle and fluted brass cutting wheels.

| Code  | Dimensions |
|-------|------------|
| TP2OT | Ø 38mm     |