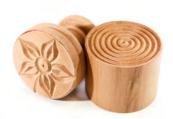

### WOODEN CORZETTI STAMP Wheat

Mold to create the typical Genoese corzetti. Pear wood with wheat shape and decorated bottom.

| Code    | Dimensions  |
|---------|-------------|
| TPC5102 | 5.3 x 5.5cm |

### WOODEN CORZETTI STAMP Edelweiss

Mold to create the typical Genoese corzetti. Pear wood with alpine star (Edelweiss) shape & decorated bottom.

| Code    | Dimensions  |
|---------|-------------|
| TPC5104 | 5.3 x 5.5cm |

### **WOODEN CORZETTI STAMP**Flower

Mold to create the typical Genoese corzetti. Pear wood with flower shape and decorated bottom.

| Code    | Dimensions  |
|---------|-------------|
| TPC5101 | 5.3 x 5.5cm |

# **WOODEN CORZETTI STAMP**Lily

Mold to create the typical Genoese corzetti. Pear wood with lily shape and decorated bottom.

| Code    | Dimensions  |
|---------|-------------|
| TPC5103 | 5.3 x 5.5cm |