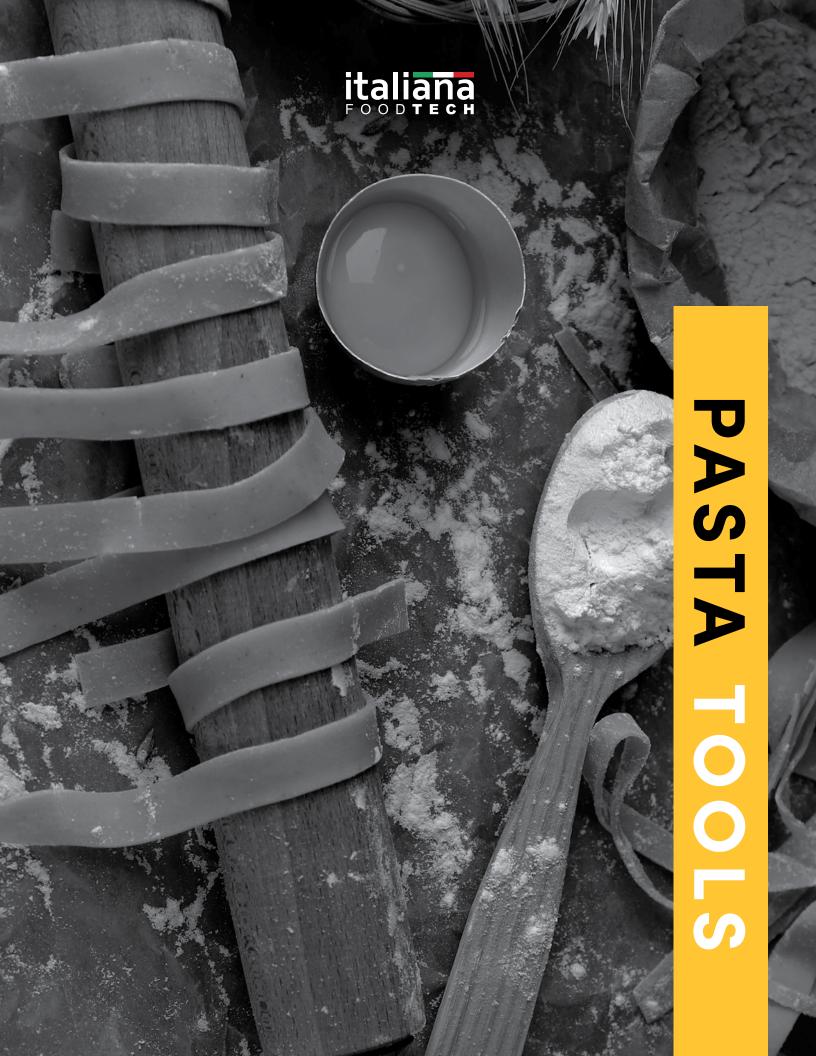

#### PASTA CUTTER

1 Straight Blade, Stainless Steel

Pasta cutter with beechwood handle and straight-edged stainless steel cutting wheel.

| Code  | Dimensions |
|-------|------------|
| TPTPL | Ø 36mm     |