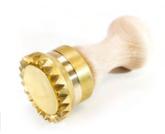

#### **RAVIOLI STAMP**

Spring Loaded Round Stamp, Brass, Regular

Round mold with wooden handle and brass spring ejector, ideal for quickly creating ravioli or biscuits.

| Code          | Dimensions |
|---------------|------------|
| TPAM/STELLA50 | 50mm       |

#### **RAVIOLI STAMP**

Spring Loaded Round Stamp, Brass, Large

Round mold with wooden handle and Delrin spring ejector, ideal for quickly creating ravioli or biscuits.

| Code          | Dimensions |
|---------------|------------|
| TPAM/STELLA65 | 65mm       |