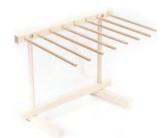

#### **WOODEN STAND**

**Wooden Stand for Tagliatelle** 

A beechwood rack with 8 arms that allow you to suspend and stretch fresh long-type pasta.

| Code   | Dimensions |
|--------|------------|
| TPE102 | 36 x 30cm  |