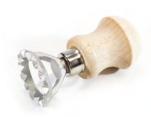

#### PASTA CUTTER

1 Straight Blade, Stainless Steel

Pasta cutter with beechwood handle and straight-edged stainless steel cutting wheel.

| Code  | Dimensions |
|-------|------------|
| TPTPL | Ø 36mm     |

#### **PASTA CUTTER**

1 Fluted Blade, Stainless Steel

Pasta cutter with beechwood handle and fluted, stainless steel cutting wheel.

| Code  | Dimensions |
|-------|------------|
| TPTPD | Ø 36mm     |