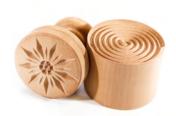

### WOODEN CORZETTI STAMP Wheat

Mold to create the typical Genoese corzetti. Pear wood with wheat shape and decorated bottom.

| Code    | Dimensions  |
|---------|-------------|
| TPC5102 | 5.3 x 5.5cm |

### WOODEN CORZETTI STAMP Edelweiss

Mold to create the typical Genoese corzetti. Pear wood with alpine star (Edelweiss) shape & decorated bottom.

| Code    | Dimensions  |
|---------|-------------|
| TPC5104 | 5.3 x 5.5cm |

### **WOODEN CORZETTI STAMP**Flower

Mold to create the typical Genoese corzetti. Pear wood with flower shape and decorated bottom.

| Code    | Dimensions  |
|---------|-------------|
| TPC5101 | 5.3 x 5.5cm |

# **WOODEN CORZETTI STAMP**Lily

Mold to create the typical Genoese corzetti. Pear wood with lily shape and decorated bottom.

| Code    | Dimensions  |
|---------|-------------|
| TPC5103 | 5.3 x 5.5cm |