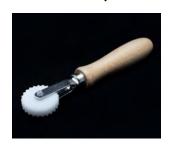

#### RAVIOLI CUTTER Rolling Cutter, Delrin

Ravioli cutter with beechwood handle and curved Delrin roller. Cuts 50mm wide circles every rotation.

| Code  | Dimensions |
|-------|------------|
| TP374 | Ø 50mm     |