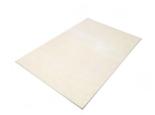

# **BEECHWOOD COUNTER BOARD**Medium & Large Sized Counter Boards

Wood counter edge board ideal for kneading, rolling out and cutting pasta dough.

| Code        | Dimensions       |
|-------------|------------------|
| TPE2011/75  | 75 x 50 x 1.2cm  |
| TPE2011/100 | 100 x 60 x 1.2cm |