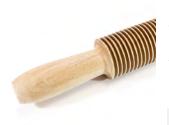

#### **ROLLING PIN CUTTER**

Tagliatelle Noodle Cutter

Solid beechwood rolling pin with handles and cutting blades. Cuts bands 8mm wide.

| Code     | Dimensions |
|----------|------------|
| TPE86/TL | 32 x 4cm   |

#### **ROLLING PIN CUTTER**

Pappardelle Noodle Cutter

Solid beechwood rolling pin with handles and cutting blades. Cuts bands 15.5mm wide.

| Code    | Dimensions |
|---------|------------|
| TPE86/P | 32 x 4cm   |

#### **ROLLING PIN CUTTER**

Spaghetti Noodle Cutter

Solid beechwood rolling pin with handles and cutting blades. Cuts bands 3.8mm wide.

| Code    | Dimensions |
|---------|------------|
| TPE86/S | 32 x 4cm   |

#### **ROLLING PIN CUTTER**

Tagliolini Noodle Cutter

Solid beechwood rolling pin with handles and cutting blades. Cuts bands 6mm wide.

| Code    | Dimensions |
|---------|------------|
| TPE86/T | 32 x 4cm   |

### **ROLLING PIN CUTTER**Noodle Cutter, pack of 4 cutters

Pack of 4 pasta rolling pin cutters (Tagliatelle, Pappardelle, Spaghetti, Tagliolini)

| Code             | Dimensions |
|------------------|------------|
| TPKIT-MATTARELLI | 32 x 4cm   |