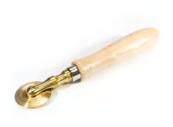

#### **PASTA CUTTER** 1 Straight Blade, Brass

Pasta cutter with beechwood handle and straight-edged brass cutting wheels.

| Code  | Dimensions |
|-------|------------|
| TP1OT | Ø 38mm     |