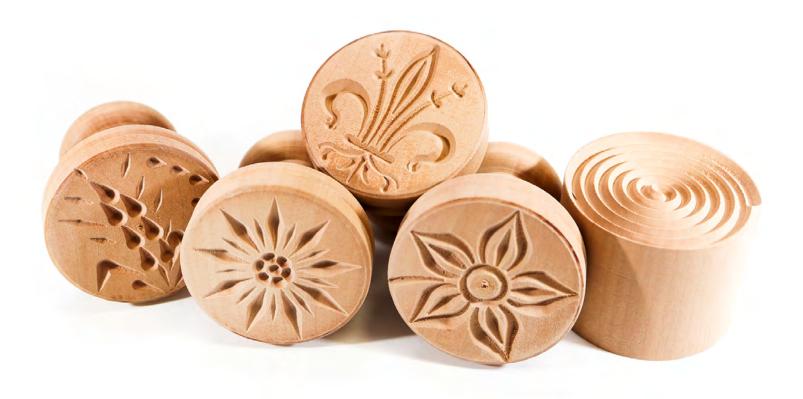

### WOODEN CORZETTI STAMP Wheat

Mold to create the typical Genoese corzetti. Pear wood with wheat shape and decorated bottom.

| Code    | Dimensions  |
|---------|-------------|
| TPC5102 | 5.3 x 5.5cm |

### WOODEN CORZETTI STAMP Edelweiss

Mold to create the typical Genoese corzetti. Pear wood with alpine star (Edelweiss) shape & decorated bottom.

| Code    | Dimensions  |
|---------|-------------|
| TPC5104 | 5.3 x 5.5cm |

### **WOODEN CORZETTI STAMP**Flower

Mold to create the typical Genoese corzetti. Pear wood with flower shape and decorated bottom.

| Code    | Dimensions  |
|---------|-------------|
| TPC5101 | 5.3 x 5.5cm |

# **WOODEN CORZETTI STAMP**Lily

Mold to create the typical Genoese corzetti. Pear wood with lily shape and decorated bottom.

| Code    | Dimensions  |
|---------|-------------|
| TPC5103 | 5.3 x 5.5cm |