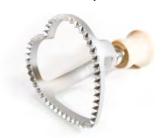

#### RAVIOLI STAMP Aluminum, Heart Shaped

Heart shaped single mold ravioli cutter made of aluminum with a wooden handle.

| Code       | Dimensions |
|------------|------------|
| TPE30/C/SG | 85mm       |