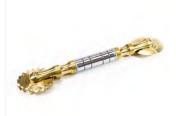

#### PASTA CUTTER

Double Sided Cutter, Straight & Fluted Blades Double Sided Cutter, Fluted Blades, All Brass

Double ended pasta cutter with 2 brass cutting wheels: straight-edged & fluted.

| Code   | Dimensions |
|--------|------------|
| TPCF01 | Ø 38mm     |