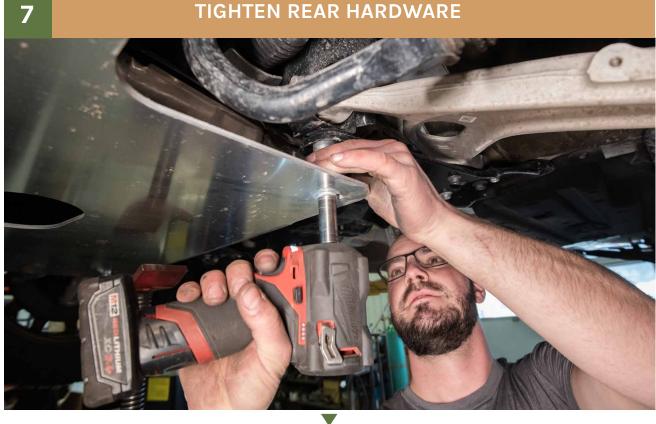

#### MAKE SURE THE HOLES IN THE SKID PLATE ARE CENTERED WITH THE SLEEVES OF THE BUMPER GUARD, THEN YOU CAN TIGHTEN THE FRONT HARDWARE

6

**INSTALLATION COMPLETE!** 

\*\*Tighten all the bolts to the manufacturer's specifications with a Torque Wrench\*\*