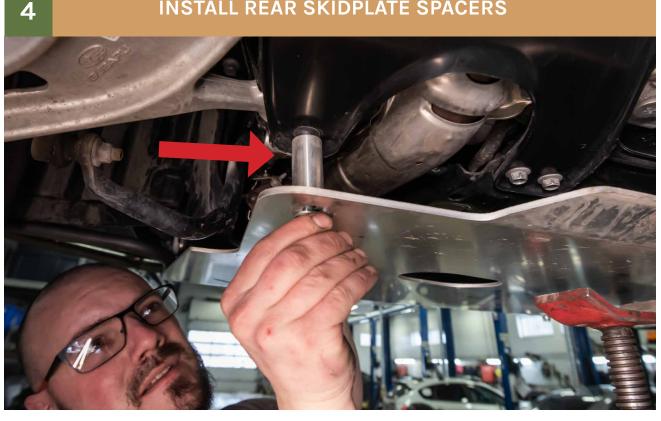

SPÉCIALIS

# -INSTALLATION-INSTRUCTIONS

LP AVENTURE MAIN SKID PLATE

SUBARU WRX 2022 +

# CONGRATULATIONS FOR YOUR NEW LP AVENTURE SKID PLATE!

If you have any questions or need assistance during the installation please contact our team. You can find the information on the last page.



IN THE BOX



## **NECESSARY TOOLS**

- -We recommend the use of a lift
- -Trasmission jack (or regular jack if not on a lift)
- -Ratchet
- -14mm Socket
- -17mm Socket





#### \*USE A JACK TO HELP SUPPORT THE SKID PLATE WHILE INSTALLING AND RAISE THE SKID INTO PLACE

2

3



BOLT UP FRONT OF THE SKIDPLATE TO THE BUMPER GUARD \* IF YOU HAVE OUR OPTIONAL RALLY WASHERS NOW IS THE TIME TO INSTALL





### INSTALL REAR SKIDPLATE SPACERS





#### MAKE SURE THE HOLES IN THE SKID PLATE ARE CENTERED WITH THE SLEEVES OF THE BUMPER GUARD, THEN YOU CAN TIGHTEN THE FRONT HARDWARE

6









**INSTALLATION COMPLETE!** 





\*\*Tighten all the bolts to the manufacturer's specifications with a Torque Wrench\*\*

> Double check your work. and be sure to tighten the nuts with a torque wrench.

Products warnings: https://lpaventure.com/pages/products-warnings

Limited product warranty: https://lpaventure.com/pages/limited-product-warranty

\_ \_ \_ \_ \_



You have completed the installation. Thank you for your interest in our products.

For all requests, information or assistance: Contact our team by phone at 1 (866) 562-1316

We are available Monday to Friday Between 8AM and 5PM (EST).

> Or by email at : SALES@LPAVENTURE.COM WWW.