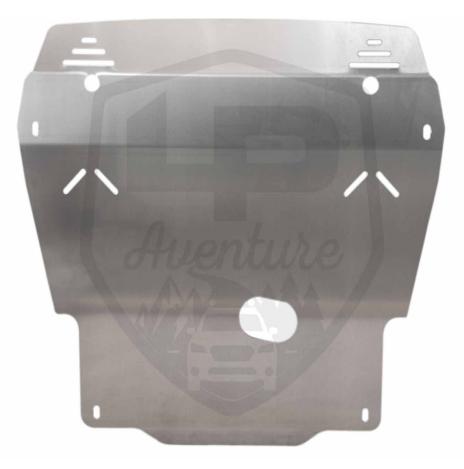

# -INSTALLATION-INSTRUCTIONS

LP AVENTURE MAIN SKID PLATE

SUBARU WRX 2022 +

# CONGRATULATIONS FOR YOUR NEW LP AVENTURE SKID PLATE!

If you have any questions or need assistance during the installation please contact our team. You can find the information on the last page.

IN THE BOX