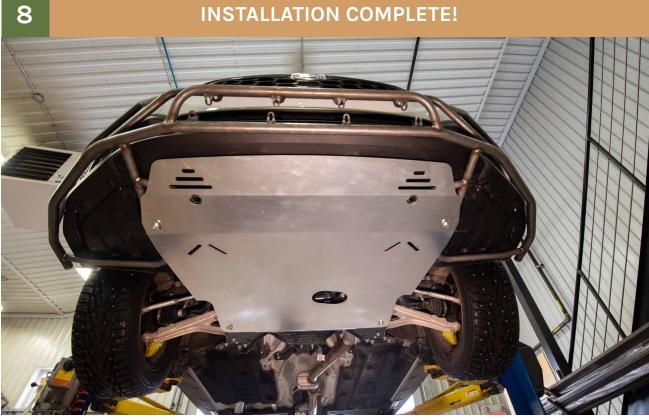

#### MAKE SURE THE HOLES IN THE SKID PLATE ARE CENTERED WITH THE SLEEVES OF THE BUMPER GUARD, THEN YOU CAN TIGHTEN THE FRONT HARDWARE

6

**INSTALLATION COMPLETE!** 

\*\*Tighten all the bolts to the manufacturer's specifications with a Torque Wrench\*\*

> Double check your work. and be sure to tighten the nuts with a torque wrench.

Products warnings: https://lpaventure.com/pages/products-warnings

Limited product warranty: https://lpaventure.com/pages/limited-product-warranty