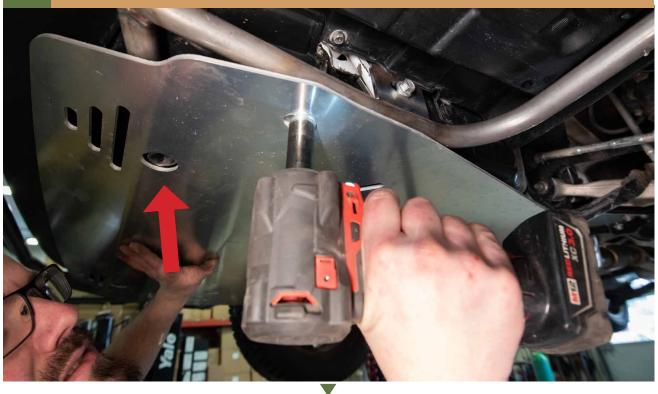

SUBARU WRX 2022 +

# CONGRATULATIONS FOR YOUR NEW LP AVENTURE SKID PLATE!

If you have any questions or need assistance during the installation please contact our team. You can find the information on the last page.



IN THE BOX



## **NECESSARY TOOLS**

- -We recommend the use of a lift
- -Trasmission jack (or regular jack if not on a lift)
- -Ratchet
- -14mm Socket
- -17mm Socket





#### \*USE A JACK TO HELP SUPPORT THE SKID PLATE WHILE INSTALLING AND RAISE THE SKID INTO PLACE

2

3



BOLT UP FRONT OF THE SKIDPLATE TO THE BUMPER GUARD \* IF YOU HAVE OUR OPTIONAL RALLY WASHERS NOW IS THE TIME TO INSTALL





### INSTALL REAR SKIDPLATE SPACERS





#### MAKE SURE THE HOLES IN THE SKID PLATE ARE CENTERED WITH THE SLEEVES OF THE BUMPER GUARD, THEN YOU CAN TIGHTEN THE FRONT HARDWARE

6









**INSTALLATION COMPLETE!** 





\*\*Tighten all the bolts to the manufacturer's specifications with a Torque Wrench\*\*

> Double check your work. and be sure to tighten the nuts with a torque wrench.

Products warnings: https://lpaventure.com/pages/products-warnings

Limited product warranty: https://lpaventure.com/pages/limited-product-warranty

\_ \_ \_ \_ \_



You have completed the installation. Thank you for your interest in our products.

For all requests, information or assistance: Contact our team by phone at 1 (866) 562-1316

We are available Monday to Friday Between 8AM and 5PM (EST).

> Or by email at : SALES@LPAVENTURE.COM WWW.LPAVENTURE.COM

# NOW, ENJOY THE RIDE!