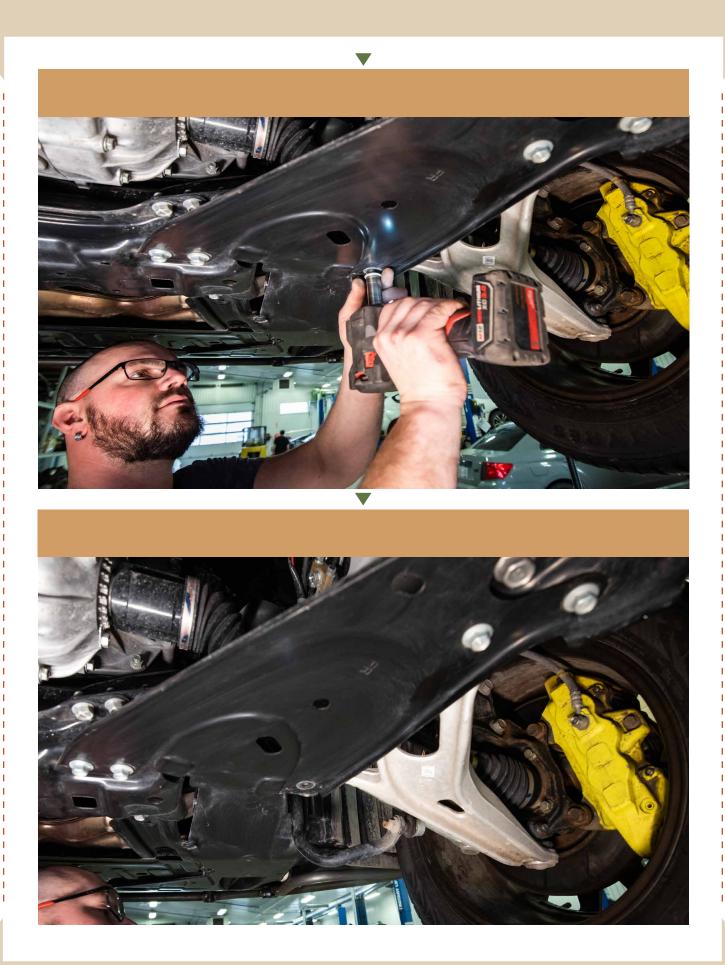

### INSTALL REAR SKIDPLATE SPACERS

#### MAKE SURE THE HOLES IN THE SKID PLATE ARE CENTERED WITH THE SLEEVES OF THE BUMPER GUARD, THEN YOU CAN TIGHTEN THE FRONT HARDWARE

6

**INSTALLATION COMPLETE!** 

\*\*Tighten all the bolts to the manufacturer's specifications with a Torque Wrench\*\*