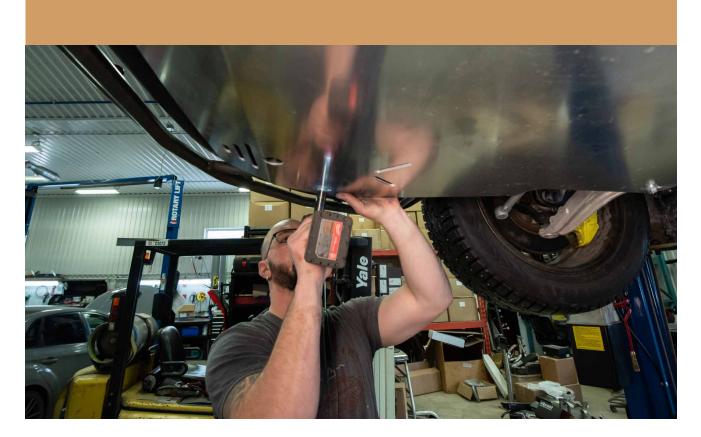

#### MAKE SURE THE HOLES IN THE SKID PLATE ARE CENTERED WITH THE SLEEVES OF THE BUMPER GUARD, THEN YOU CAN TIGHTEN THE FRONT HARDWARE

6

**INSTALLATION COMPLETE!** 

\*\*Tighten all the bolts to the manufacturer's specifications with a Torque Wrench\*\*