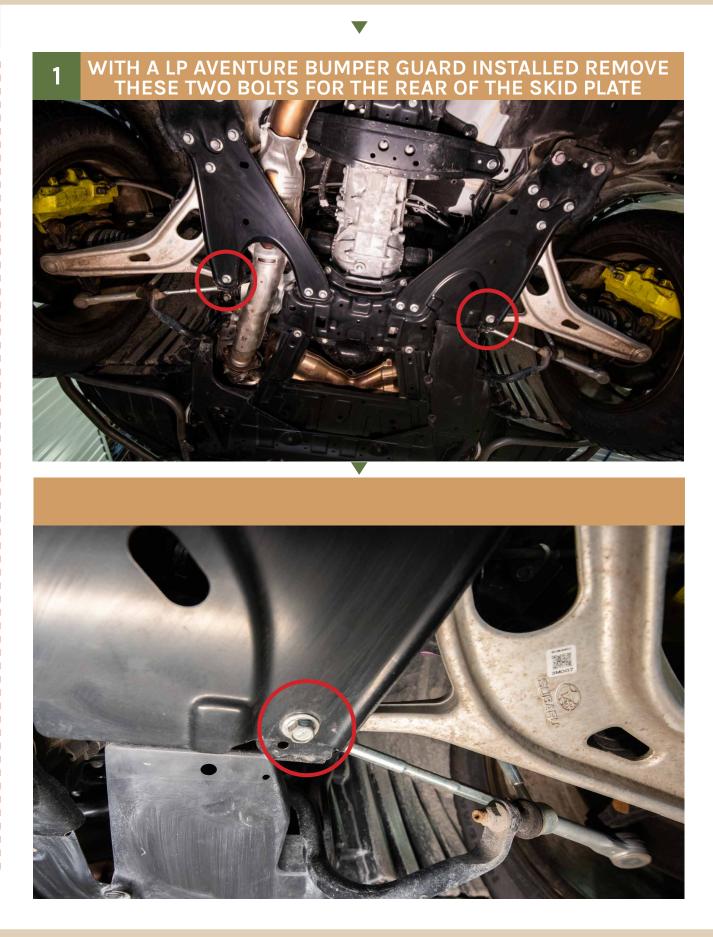

#### \*USE A JACK TO HELP SUPPORT THE SKID PLATE WHILE INSTALLING AND RAISE THE SKID INTO PLACE

2

3

BOLT UP FRONT OF THE SKIDPLATE TO THE BUMPER GUARD \* IF YOU HAVE OUR OPTIONAL RALLY WASHERS NOW IS THE TIME TO INSTALL