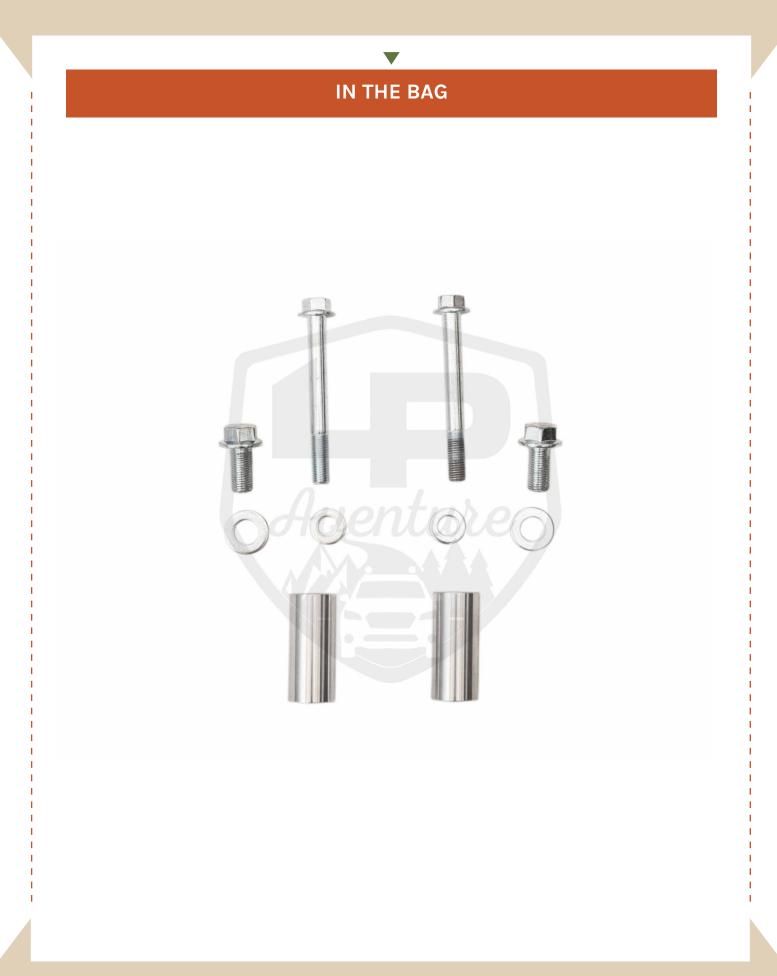

# CONGRATULATIONS FOR YOUR NEW LP AVENTURE SKID PLATE!

If you have any questions or need assistance during the installation please contact our team. You can find the information on the last page.

IN THE BOX

## **NECESSARY TOOLS**

- -We recommend the use of a lift
- -Trasmission jack (or regular jack if not on a lift)
- -Ratchet
- -14mm Socket
- -17mm Socket