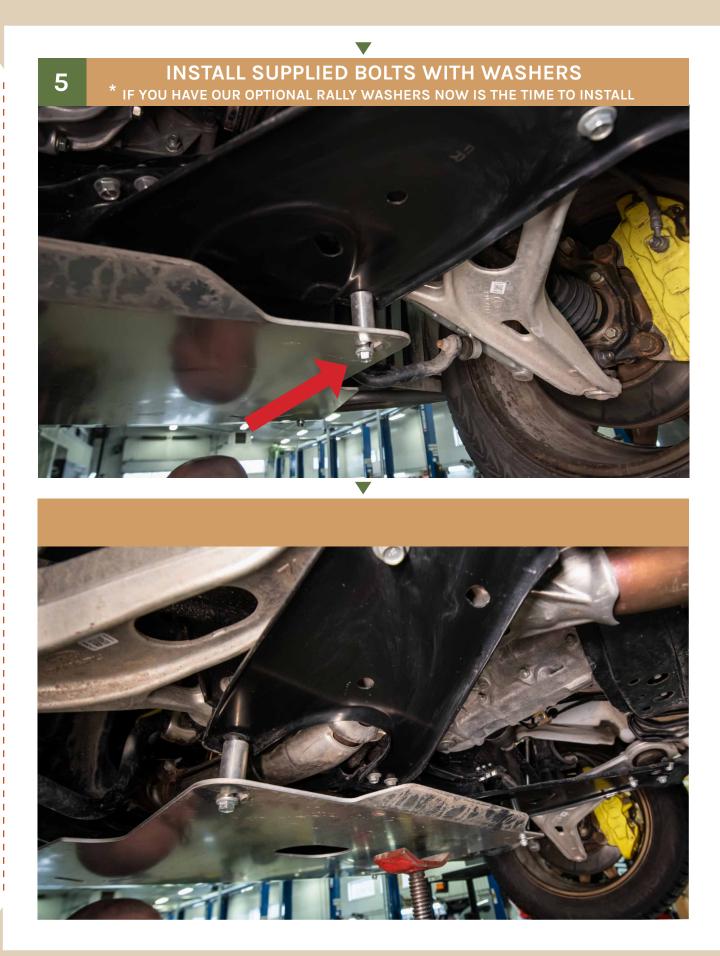

#### \*USE A JACK TO HELP SUPPORT THE SKID PLATE WHILE INSTALLING AND RAISE THE SKID INTO PLACE

2

3

BOLT UP FRONT OF THE SKIDPLATE TO THE BUMPER GUARD \* IF YOU HAVE OUR OPTIONAL RALLY WASHERS NOW IS THE TIME TO INSTALL