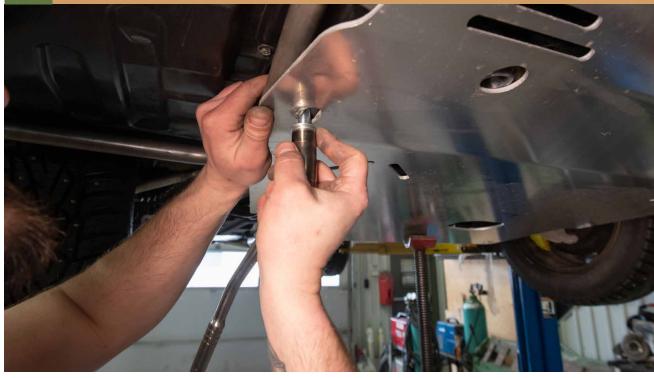

#### \*USE A JACK TO HELP SUPPORT THE SKID PLATE WHILE INSTALLING AND RAISE THE SKID INTO PLACE

2

3

BOLT UP FRONT OF THE SKIDPLATE TO THE BUMPER GUARD \* IF YOU HAVE OUR OPTIONAL RALLY WASHERS NOW IS THE TIME TO INSTALL