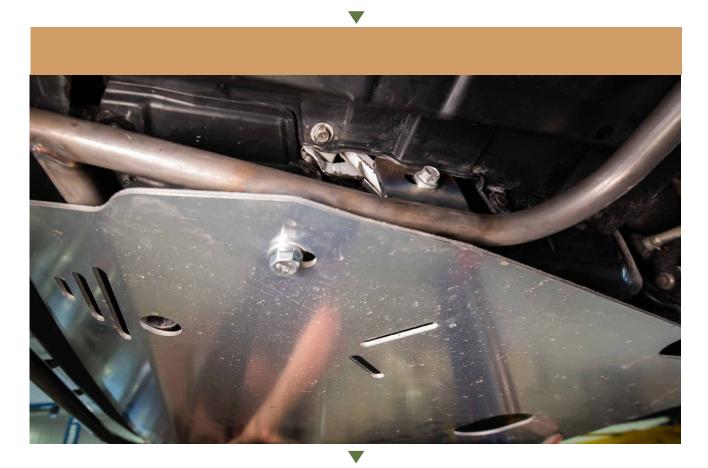

#### MAKE SURE THE HOLES IN THE SKID PLATE ARE CENTERED WITH THE SLEEVES OF THE BUMPER GUARD, THEN YOU CAN TIGHTEN THE FRONT HARDWARE

6

**INSTALLATION COMPLETE!** 

\*\*Tighten all the bolts to the manufacturer's specifications with a Torque Wrench\*\*