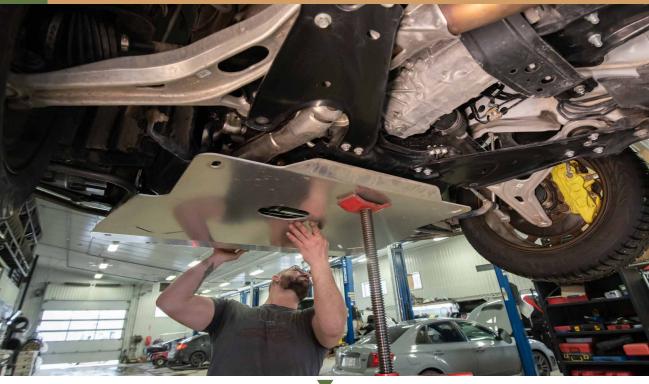

#### \*USE A JACK TO HELP SUPPORT THE SKID PLATE WHILE INSTALLING AND RAISE THE SKID INTO PLACE

2

3

BOLT UP FRONT OF THE SKIDPLATE TO THE BUMPER GUARD \* IF YOU HAVE OUR OPTIONAL RALLY WASHERS NOW IS THE TIME TO INSTALL