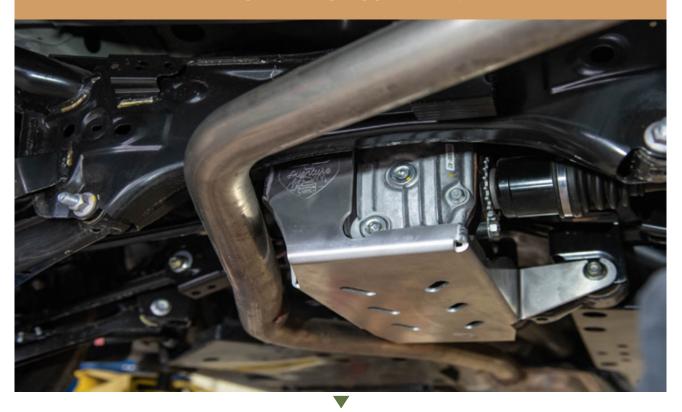

### 3 WITH THE HELP OF A PRY BAR SLIDE THE DIFF SKID INBETWEEN THE DIFF AND THE SUBFRAME

### 4 TIGHTEN ALL HARDWARE