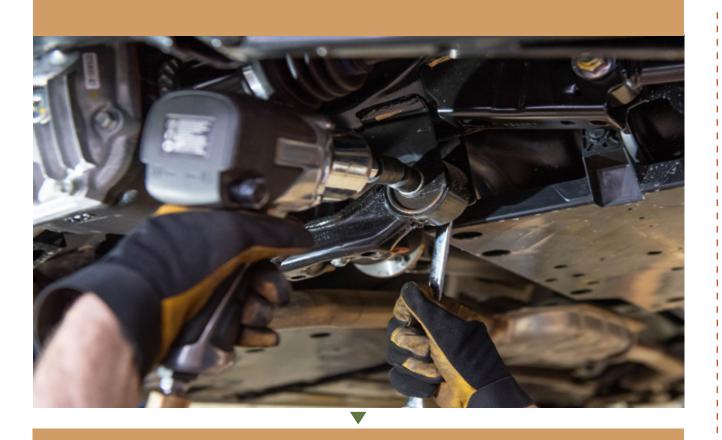

# CONGRATULATIONS FOR YOUR NEW LP AVENTURE REAR DIFFERENTIAL SKID PLATE!

If you have any questions or need assistance during the installation please contact our team. You can find the infomation on the last page.



IN THE BOX

### **NECESSARY TOOLS**

- We recommend the use of a lift
- Ratchet
- 17mm Socket
- 17mm Wrench
- Pry Bar

## 1 LOOSEN BUT DONT REMOVE TOP SUBFRAME NUTS. ALLOW 1/4" OF MOVEMENT







### 2 REMOVE LOWER SUPPPORT NUTS BUT LEAVE BOLTS IN







### 3 WITH THE HELP OF A PRY BAR SLIDE THE DIFF SKID INBETWEEN THE DIFF AND THE SUBFRAME





### 4 TIGHTEN ALL HARDWARE





#### **INSTALLATION COMPLETE!**





#### **NOTES:**

\*\*Tighten all the bolts to the manufacturer's specifications with a Torque Wrench\*\*

Double check your work.

and be sure to tighten
the nuts with a torque wrench.

Products warnings: https://lpaventure.com/pages/products-warnings

Limited product warranty: https://lpaventure.com/pages/limited-product-warranty



You have completed the installation.
Thank you for your interest
in our products.

For all requests, information or assistance: Contact our team by phone at 1 (866) 562-1316

We are available Monday to Friday Between 8AM and 5PM (EST).

Or by email at : SALES@LPAVENTURE.COM WWW.LPAVENTURE.COM

NO