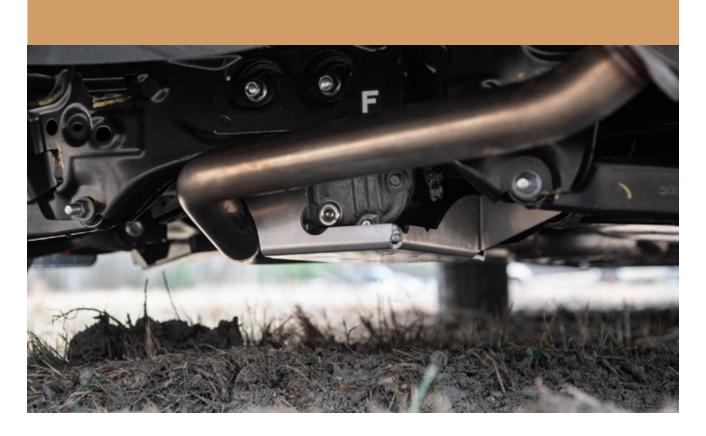

# CONGRATULATIONS FOR YOUR NEW LP AVENTURE REAR DIFFERENTIAL SKID PLATE!

If you have any questions or need assistance during the installation please contact our team. You can find the infomation on the last page.



IN THE BOX

### **NECESSARY TOOLS**

- We recommend the use of a lift
- Ratchet
- 17mm Socket
- 17mm Wrench
- Pry Bar

## 1 LOOSEN BUT DONT REMOVE TOP SUBFRAME NUTS. ALLOW 1/4" OF MOVEMENT







### 2 REMOVE LOWER SUPPPORT NUTS BUT LEAVE BOLTS IN







### 3 WITH THE HELP OF A PRY BAR SLIDE THE DIFF SKID INBETWEEN THE DIFF AND THE SUBFRAME





### 4 TIGHTEN ALL HARDWARE





#### **INSTALLATION COMPLETE!**





#### **NOTES:**

\*\*Tighten all the bolts to the manufacturer's specifications with a Torque Wrench\*\*

Double check your work.

and be sure to tighten
the nuts with a torque wrench.

Products warnings: https://lpaventure.com/pages/products-warnings

Limited product warranty: https://lpaventure.com/pages/limited-product-warranty



You have completed the installation.
Thank you for your interest
in our products.

For all requests, information or assistance: Contact our team by phone at 1 (866) 562-1316

We are available Monday to Friday Between 8AM and 5PM (EST).

Or by email at : SALES@LPAVENTURE.COM WWW.LPAVENTURE.COM

NOW, ENJOY THE RIDE!