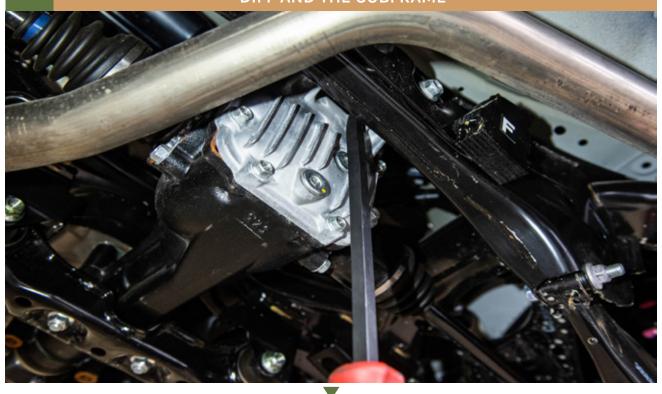

# CONGRATULATIONS FOR YOUR NEW LP AVENTURE REAR DIFFERENTIAL SKID PLATE!

If you have any questions or need assistance during the installation please contact our team. You can find the infomation on the last page.



IN THE BOX

### **NECESSARY TOOLS**

- We recommend the use of a lift
- Ratchet
- 17mm Socket
- 17mm Wrench
- Pry Bar

## 1 LOOSEN BUT DONT REMOVE TOP SUBFRAME NUTS. ALLOW 1/4" OF MOVEMENT







### 2 REMOVE LOWER SUPPPORT NUTS BUT LEAVE BOLTS IN







### 3 WITH THE HELP OF A PRY BAR SLIDE THE DIFF SKID INBETWEEN THE DIFF AND THE SUBFRAME





### 4 TIGHTEN ALL HARDWARE





#### **INSTALLATION COMPLETE!**





#### **NOTES:**

\*\*Tighten all the bolts to the manufacturer's specifications with a Torque Wrench\*\*

Double check your work.

and be sure to tighten
the nuts with a torque wrench.

Products warnings: https://lpaventure.com/pages/products-warnings

Limited product warranty: https://lpaventure.com/pages/limited-product-warranty



You have completed the installation.
Thank you for your interest
in our products.

For all requests, information or assistance: Contact our team by phone at 1 (866) 562-1316

We are available Monday to Friday Between 8AM and 5PM (EST).

Or by email at : SALES@LPAVENTURE.COM WWW.LPAVENTURE.COM

NOW, ENJOY THE RIDE!