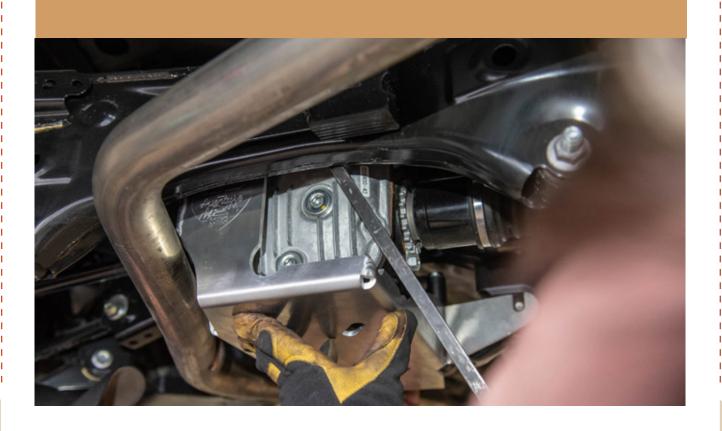

### 3 WITH THE HELP OF A PRY BAR SLIDE THE DIFF SKID INBETWEEN THE DIFF AND THE SUBFRAME