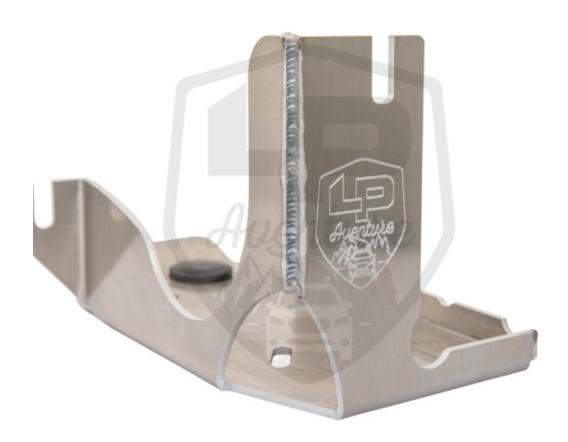

# CONGRATULATIONS FOR YOUR NEW LP AVENTURE REAR DIFFERENTIAL SKID PLATE!

If you have any questions or need assistance during the installation please contact our team. You can find the infomation on the last page.



IN THE BOX

### **NECESSARY TOOLS**

- We recommend the use of a lift
- Ratchet
- 17mm Socket
- 17mm Wrench
- Pry Bar

## 1 LOOSEN BUT DONT REMOVE TOP SUBFRAME NUTS. ALLOW 1/4" OF MOVEMENT







### 2 REMOVE LOWER SUPPPORT NUTS BUT LEAVE BOLTS IN







### 3 WITH THE HELP OF A PRY BAR SLIDE THE DIFF SKID INBETWEEN THE DIFF AND THE SUBFRAME





### 4 TIGHTEN ALL HARDWARE





#### **INSTALLATION COMPLETE!**





#### **NOTES:**

\*\*Tighten all the bolts to the manufacturer's specifications with a Torque Wrench\*\*

Double check your work.

and be sure to tighten
the nuts with a torque wrench.

Products warnings: https://lpaventure.com/pages/products-warnings

Limited product warranty: https://lpaventure.com/pages/limited-product-warranty



You have completed the installation.
Thank y