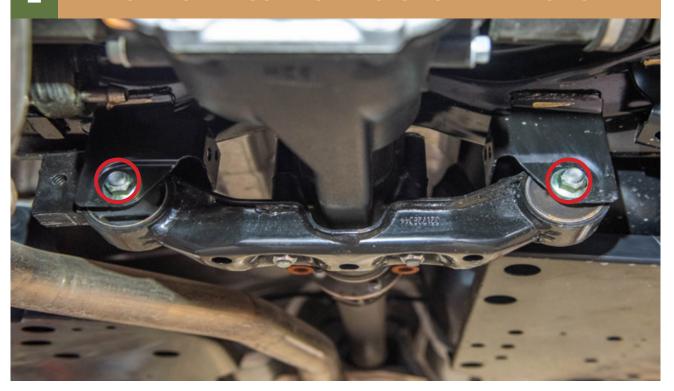

# CONGRATULATIONS FOR YOUR NEW LP AVENTURE REAR DIFFERENTIAL SKID PLATE!

If you have any questions or need assistance during the installation please contact our team. You can find the infomation on the last page.



IN THE BOX

### **NECESSARY TOOLS**

- We recommend the use of a lift
- Ratchet
- 17mm Socket
- 17mm Wrench
- Pry Bar

## 1 LOOSEN BUT DONT REMOVE TOP SUBFRAME NUTS. ALLOW 1/4" OF MOVEMENT







### 2 REMOVE LOWER SUPPPORT NUTS BUT LEAVE BOLTS IN







### 3 WITH THE HELP OF A PRY BAR SLIDE THE DIFF SKID INBETWEEN THE DIFF AND THE SUBFRAME





### 4 TIGHTEN ALL HARDWARE





#### **INSTALLATION COMPLETE!**





#### **NOTES:**

\*\*Tighten all the bolts to the manufacturer's specifications with a Torque Wrench\*\*

Double check your work.

and be sure to tighten
the nuts with a torque wrench.

Products warnings: https://lpaventure.com/pages/products-warnings

Limited product warranty: https://lpaventure.com/pages/limited-product-warranty



You have completed the installation.
Thank you for your interest
in our products.

For all requests, information or assistance: Contact our team by phone at 1 (866) 562-1316

We are available Monday to Friday Between 8AM and 5PM (EST).

Or by email at : SALES@LPAVENTURE.COM WWW.LPAVENTURE.COM