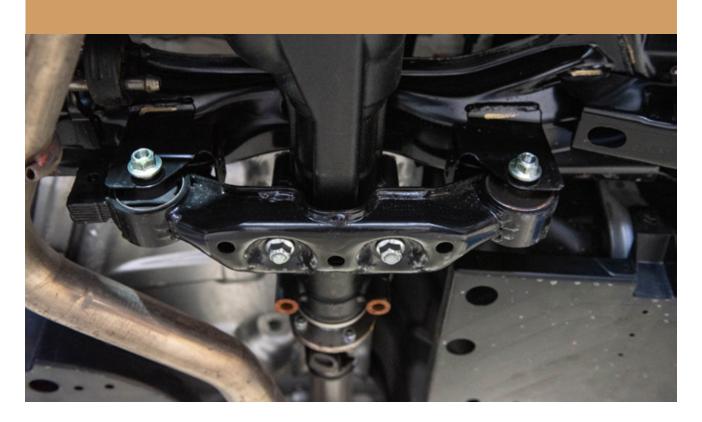

# CONGRATULATIONS FOR YOUR NEW LP AVENTURE REAR DIFFERENTIAL SKID PLATE!

If you have any questions or need assistance during the installation please contact our team. You can find the infomation on the last page.



IN THE BOX

### **NECESSARY TOOLS**

- We recommend the use of a lift
- Ratchet
- 17mm Socket
- 17mm Wrench
- Pry Bar

## 1 LOOSEN BUT DONT REMOVE TOP SUBFRAME NUTS. ALLOW 1/4" OF MOVEMENT







### 2 REMOVE LOWER SUPPPORT NUTS BUT LEAVE BOLTS IN







### 3 WITH THE HELP OF A PRY BAR SLIDE THE DIFF SKID INBETWEEN THE DIFF AND THE SUBFRAME





### 4 TIGHTEN ALL HARDWARE





#### **INSTALLATION COMPLETE!**





#### **NOTES:**

\*\*Tighten all the bolts to the manufacturer's specifications with a Torque Wrench\*\*

Double check your work.

and be sure to tighten
the nuts with a torque wrench.

Products warnings: https://lpaventure.com/pages/products-warnings

Limited product warranty: https://lpaventure.com/pages/limited-product-warranty



You have completed the installation.
Thank you for your interest
in our products.

For all requests, information or assistance: Contact our team by phone at 1 (866) 562-1316

We are available Monday to Friday Between 8AM and 5PM (EST).

Or by email at : SALES@LPAVENTURE.COM WWW.LPAVENTURE.COM

NOW,