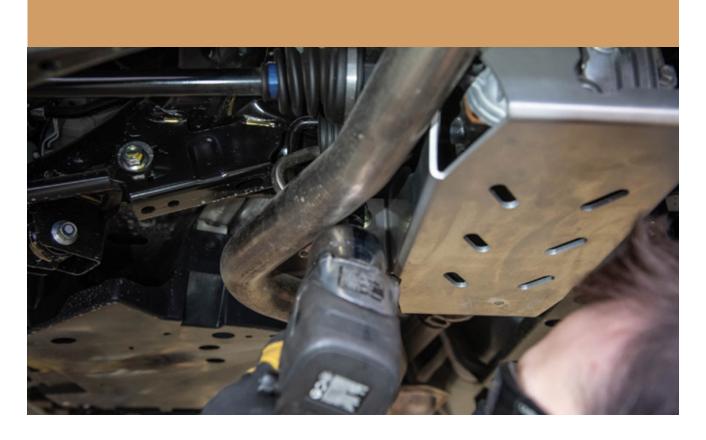

# CONGRATULATIONS FOR YOUR NEW LP AVENTURE REAR DIFFERENTIAL SKID PLATE!

If you have any questions or need assistance during the installation please contact our team. You can find the infomation on the last page.



IN THE BOX

### **NECESSARY TOOLS**

- We recommend the use of a lift
- Ratchet
- 17mm Socket
- 17mm Wrench
- Pry Bar

## 1 LOOSEN BUT DONT REMOVE TOP SUBFRAME NUTS. ALLOW 1/4" OF MOVEMENT







### 2 REMOVE LOWER SUPPPORT NUTS BUT LEAVE BOLTS IN







### 3 WITH THE HELP OF A PRY BAR SLIDE THE DIFF SKID INBETWEEN THE DIFF AND THE SUBFRAME





### 4 TIGHTEN ALL HARDWARE





#### **INSTALLATION COMPLETE!**





#### **NOTES:**

\*\*Tighten all the bolts to the manufacturer's specifications with a Torque Wrench\*\*

Double check your work.

and be sure to tighten
the nuts with a torque wrench.

Products warnings: https://lpaventure.com/pages/products-warnings

Limited product warranty: https://lpaventure.com/pages/limited-product-warranty



You have completed the installation.
Thank you for your interest
in our products.

For all requests, information or assistance: Contact our team by phone at 1 (866) 562-1316

We are available Monday to Friday Between 8AM and 5PM (EST).

Or by email at : SALES@LPAVENTURE.COM WWW.LPAVENTURE.COM

NOW, ENJOY THE RIDE!