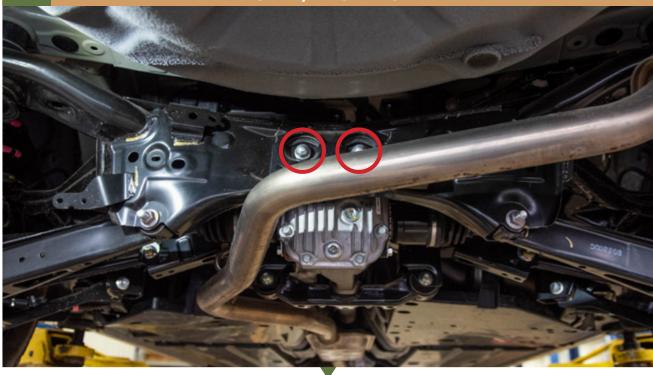

# CONGRATULATIONS FOR YOUR NEW LP AVENTURE REAR DIFFERENTIAL SKID PLATE!

If you have any questions or need assistance during the installation please contact our team. You can find the infomation on the last page.



IN THE BOX

### **NECESSARY TOOLS**

- We recommend the use of a lift
- Ratchet
- 17mm Socket
- 17mm Wrench
- Pry Bar

## 1 LOOSEN BUT DONT REMOVE TOP SUBFRAME NUTS. ALLOW 1/4" OF MOVEMENT







### 2 REMOVE LOWER SUPPPORT NUTS BUT LEAVE BOLTS IN







### 3 WITH THE HELP OF A PRY BAR SLIDE THE DIFF SKID INBETWEEN THE DIFF AND THE SUBFRAME





### 4 TIGHTEN ALL HARDWARE





#### **INSTALLATION COMPLETE!**





#### **NOTES:**

\*\*Tighten all the bolts to the manufacturer's specifications with a Torque Wrench\*\*

Double check your work.

and be sure to tighten
the nuts with a torque wrench.

Products warnings: https://lpaventure.com/pages/products-warnings

Limited product warranty: https://lpaventure.com/pages/limited-product-warranty



You have completed the installation.
Thank you for your interest
in our products.

For all requests, information or assistance: Contact our team by phone at 1 (866) 562-1316

We are available Monday to Friday Between 8AM and 5PM (EST).