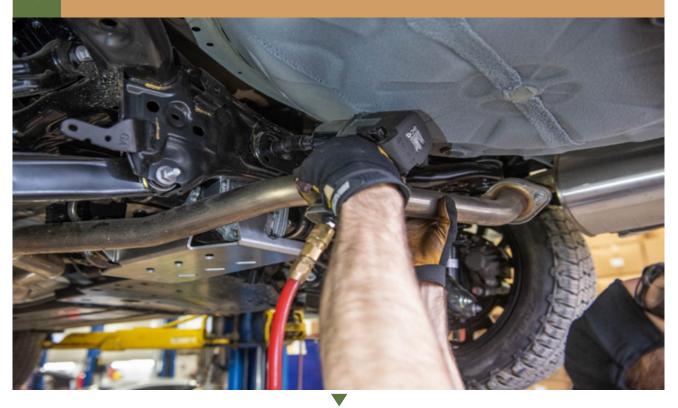

# CONGRATULATIONS FOR YOUR NEW LP AVENTURE REAR DIFFERENTIAL SKID PLATE!

If you have any questions or need assistance during the installation please contact our team. You can find the infomation on the last page.



IN THE BOX

### **NECESSARY TOOLS**

- We recommend the use of a lift
- Ratchet
- 17mm Socket
- 17mm Wrench
- Pry Bar

## 1 LOOSEN BUT DONT REMOVE TOP SUBFRAME NUTS. ALLOW 1/4" OF MOVEMENT







### 2 REMOVE LOWER SUPPPORT NUTS BUT LEAVE BOLTS IN







### 3 WITH THE HELP OF A PRY BAR SLIDE THE DIFF SKID INBETWEEN THE DIFF AND THE SUBFRAME





### 4 TIGHTEN ALL HARDWARE





#### **INSTALLATION COMPLETE!**





#### **NOTES:**

\*\*Tighten all the bolts to the manufacturer's specifications with a Torque Wrench\*\*

Double check your work.

and be sure to tighten
the nuts with a torque wrench.

Products warnings: https://lpaventure.com/pages/products-warnings

Limited product warranty: https://lpaventure.com/pages/limited-product-warranty



You have completed the installation.
Thank you for your interest
in our products.

For all requests, information or assistance: Contact our team by phone at 1 (866) 562-1316

We are available Monday to Friday Between 8AM and 5PM (EST).

Or by email at : SALES@LPAVENTURE.COM WWW.LPAVENTURE.COM

NOW, ENJOY THE RIDE!