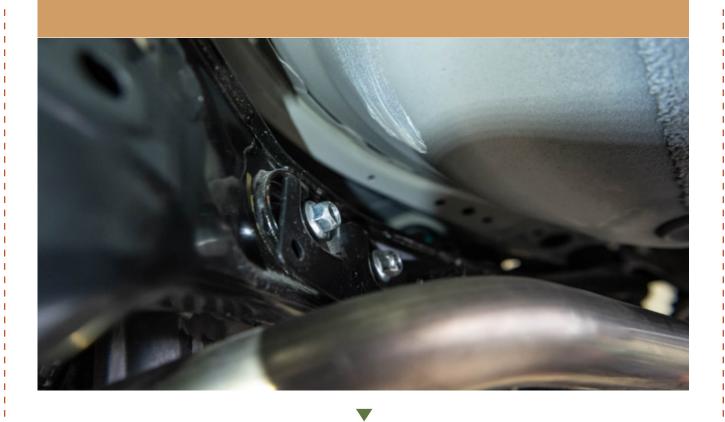

# CONGRATULATIONS FOR YOUR NEW LP AVENTURE REAR DIFFERENTIAL SKID PLATE!

If you have any questions or need assistance during the installation please contact our team. You can find the infomation on the last page.



IN THE BOX

### **NECESSARY TOOLS**

- We recommend the use of a lift
- Ratchet
- 17mm Socket
- 17mm Wrench
- Pry Bar

## 1 LOOSEN BUT DONT REMOVE TOP SUBFRAME NUTS. ALLOW 1/4" OF MOVEMENT







### 2 REMOVE LOWER SUPPPORT NUTS BUT LEAVE BOLTS IN







### 3 WITH THE HELP OF A PRY BAR SLIDE THE DIFF SKID INBETWEEN THE DIFF AND THE SUBFRAME





### 4 TIGHTEN ALL HARDWARE





#### **INSTALLATION COMPLETE!**





#### **NOTES:**

\*\*Tighten all the bolts to the manufacturer's specifications with a Torque Wrench\*\*

Double check your work.

and be sure to tighten
the nuts with a torque wrench.

Products warnings: https://lpaventure.com/pages/products-warnings

Limited product warranty: https://lpaventure.com/pages/limited-product-warranty



You have completed the installation.
Thank you for your interest
in our products.

For all requests, information or assistance: Contact our team by phone at 1 (866) 562-1316

We are available Monday to Friday Between 8AM and 5PM (EST).

Or