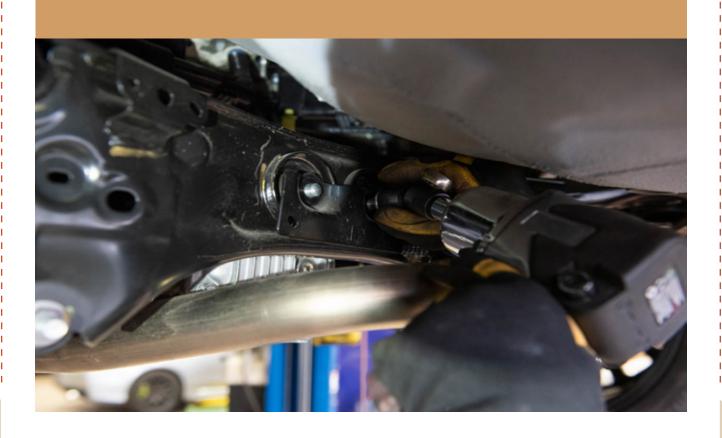

# CONGRATULATIONS FOR YOUR NEW LP AVENTURE REAR DIFFERENTIAL SKID PLATE!

If you have any questions or need assistance during the installation please contact our team. You can find the infomation on the last page.



IN THE BOX

### **NECESSARY TOOLS**

- We recommend the use of a lift
- Ratchet
- 17mm Socket
- 17mm Wrench
- Pry Bar

## 1 LOOSEN BUT DONT REMOVE TOP SUBFRAME NUTS. ALLOW 1/4" OF MOVEMENT







### 2 REMOVE LOWER SUPPPORT NUTS BUT LEAVE BOLTS IN







### 3 WITH THE HELP OF A PRY BAR SLIDE THE DIFF SKID INBETWEEN THE DIFF AND THE SUBFRAME





### 4 TIGHTEN ALL HARDWARE





#### **INSTALLATION COMPLETE!**





#### **NOTES:**

\*\*Tighten all the bolts to the manufacturer's specifications with a Torque Wrench\*\*

Double check your work.

and be sure to tighten
the nuts with a torque wrench.

Products warnings: https://lpaventure.com/pages/products-warnings

Limited product warranty: https://lpaventure.com/pages/limited-product-warranty



You have completed the installation.
Thank you for your interest
in our products.

For all requests, information or assistance: Contact our team by phone at 1 (866) 562-1316

We are available Monday to Friday Between 8AM and 5PM (EST).

O