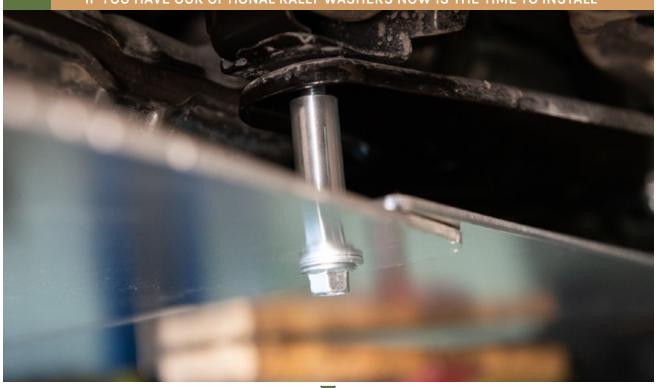

7 INSTALL BOLTS

\* IF YOU HAVE OUR OPTIONAL RALLY WASHERS NOW IS THE TIME TO INSTALL

BOLT UP REAR OF THE CVT SKID PLATE.
#1 HOLE IF YOU HAVE A 2.5I. #2 IF YOU HAVE A XT