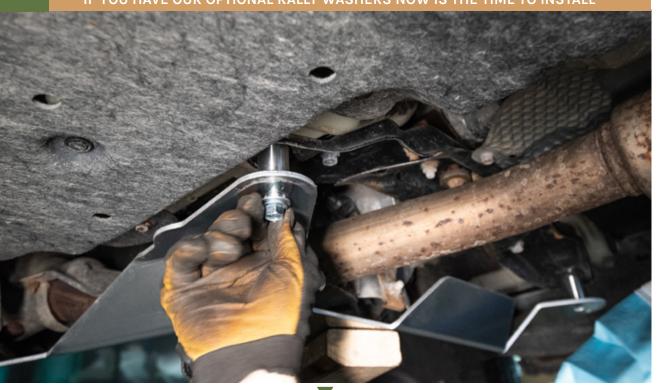

7 INSTALL BOLTS

\* IF YOU HAVE OUR OPTIONAL RALLY WASHERS NOW IS THE TIME TO INSTALL

BOLT UP REAR OF THE CVT SKID PLATE.
#1 HOLE IF YOU HAVE A 2.5I. #2 IF YOU HAVE A XT

## 9 PLACE THE SKID PLATE SPACER OVER THE CORRECT HOLE FOR YOUR VEHICLE

10 INSTALL BOLTS.

\* IF YOU HAVE OUR OPTIONAL RALLY WASHERS NOW IS THE TIME TO INSTALL