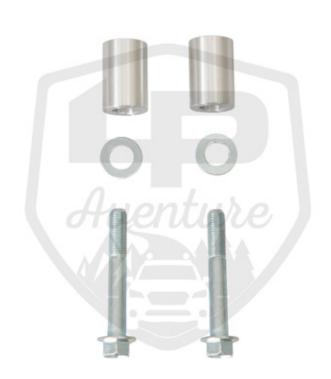

SUBARU OUTBACK 2020-2021

# CONGRATULATIONS FOR YOUR NEW LP AVENTURE SKID PLATE!

If you have any questions or need assistance during the installation please contact our team. You can find the information on the last page.



IN THE BOX

## IN THE BAGS





### **NECESSARY TOOLS**

- We recommend the use of a lift
- -Transmission jack ( or regular jack if not on a

lift)

- -Ratchet
- 14mm Socket
- 17mm Socket

#### \*\*INSTALLATION IS PERFORMED WITH LP AVENTURE MAIN SKID PLATE. THE MAIN SKID PLATE IS NOT NECESSARY AND THE STEPS WILL BE SIMILAR\*\*

## 1 REMOVE TWO TRANSMISSION SUPPORT BOLTS





## WITH A MAIN SKID PLATE, REMOVE REAR BOLTS AND SPACERS



## 2B IF YOU DO NOT HAVE A MAIN SKID PLATE, REMOVE TWO BOLTS FRONT A-ARM SUPPORTS



## 3 USE A JACK AND PIECE OF WOOD TO SUPPORT THE SKID PLATE DURING INSTALLATION



## 4 RAISE THE SKID PLATE INTO PLACE



5 PLACE THE FRONT OF THE CVT SKID PLATE OVER THE REAR OF THE MAIN SKID PLATE.



RE INSTALL THE SKID PLATE SPACERS.

IF YOU DO NOT HAVE THE MAIN SKID YOU JUST NEED
TO INSTALL THE SKID