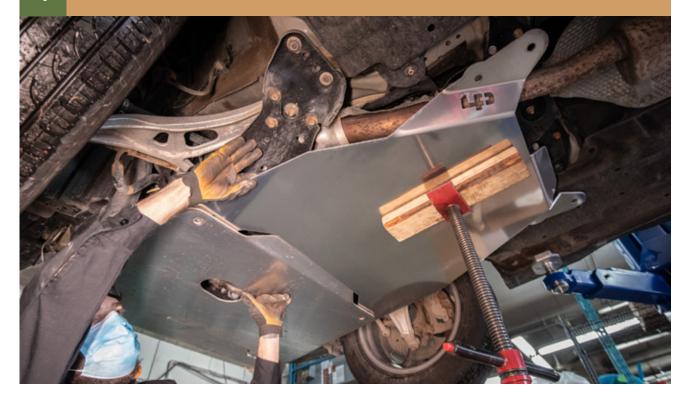

## 4 RAISE THE SKID PLATE INTO PLACE

5 PLACE THE FRONT OF THE CVT SKID PLATE OVER THE REAR OF THE MAIN SKID PLATE.

RE INSTALL THE SKID PLATE SPACERS.

IF YOU DO NOT HAVE THE MAIN SKID YOU JUST NEED
TO INSTALL THE SKID PLATE SPACERS