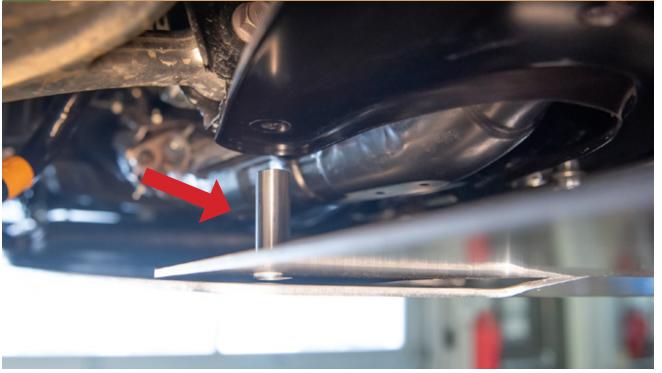

## 9 PLACE THE SKID PLATE SPACER OVER THE CORRECT HOLE FOR YOUR VEHICLE

10 INSTALL BOLTS.

\* IF YOU HAVE OUR OPTIONAL RALLY WASHERS NOW IS THE TIME TO INSTALL