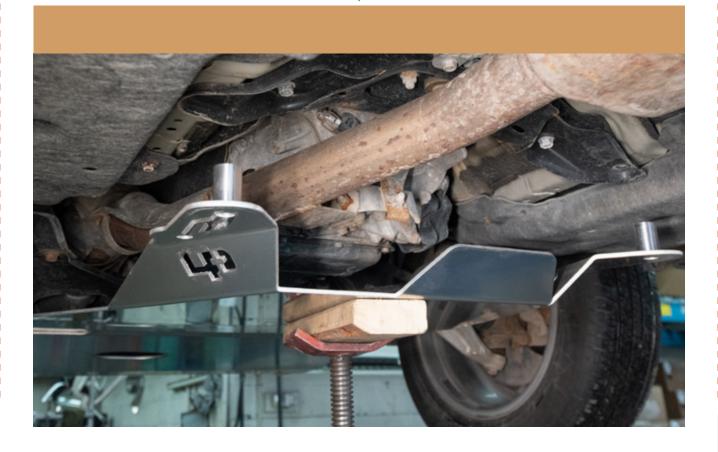

## 4 RAISE THE SKID PLATE INTO PLACE

5 PLACE THE FRONT OF THE CVT SKID PLATE OVER THE REAR OF THE MAIN SKID PLATE.

RE INSTALL THE SKID PLATE SPACERS.

IF YOU DO NOT HAVE THE MAIN SKID YOU JUST NEED
TO INSTALL THE SKID PLATE SPACERS