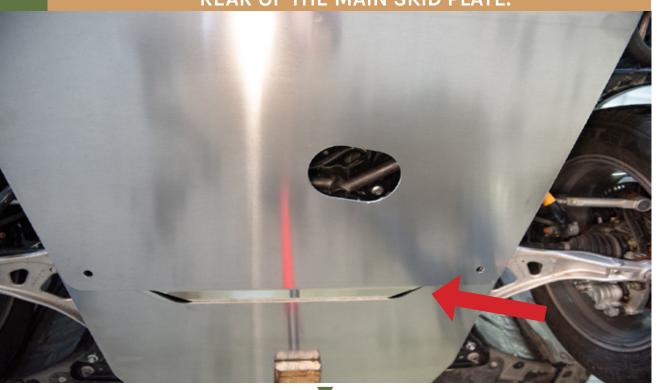

## 4 RAISE THE SKID PLATE INTO PLACE

5 PLACE THE FRONT OF THE CVT SKID PLATE OVER THE REAR OF THE MAIN SKID PLATE.

RE INSTALL THE SKID PLATE SPACERS.

IF YOU DO NOT HAVE THE MAIN SKID YOU JUST NEED
TO INSTALL THE SKID PLATE SPACERS