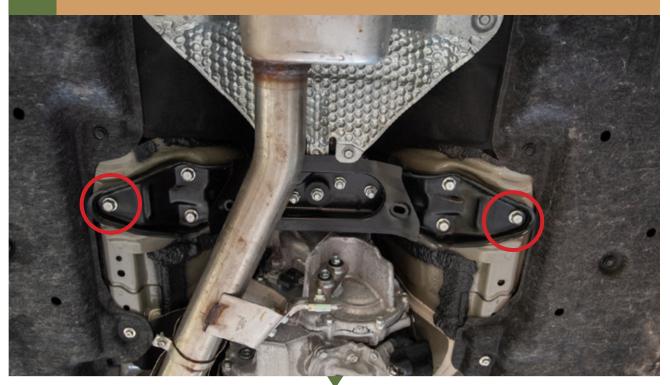

## 1 REMOVE TWO TRANSMISSION SUPPORT BOLTS

## 2B IF YOU DO NOT HAVE A MAIN SKID PLATE, REMOVE TWO BOLTS FRONT A-ARM SUPPORTS