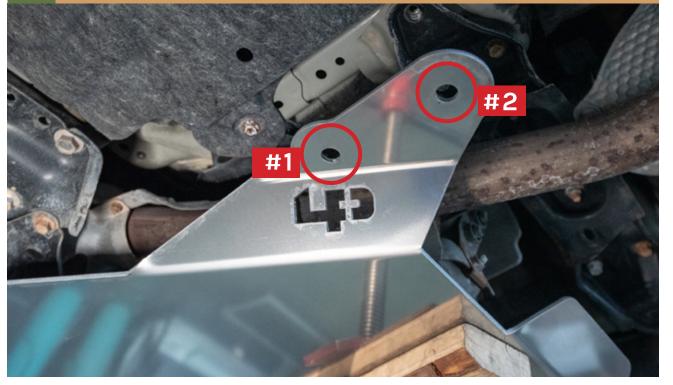

7 INSTALL BOLTS

\* IF YOU HAVE OUR OPTIONAL RALLY WASHERS NOW IS THE TIME TO INSTALL

BOLT UP REAR OF THE CVT SKID PLATE.
#1 HOLE IF YOU HAVE A 2.5I. #2 IF YOU HAVE A XT

## 9 PLACE THE SKID PLATE SPACER OVER THE CORRECT HOLE FOR YOUR VEHICLE

10 INSTALL BOLTS.

\* IF YOU HAVE OUR OPTIONAL RALLY WASHERS NOW IS THE TIME TO INSTALL