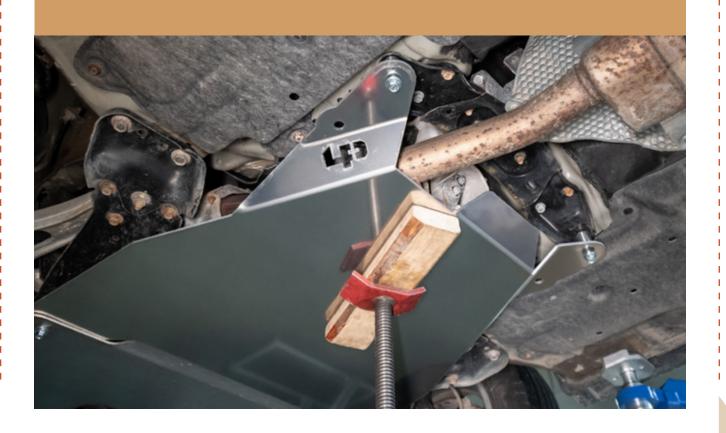

## 3 USE A JACK AND PIECE OF WOOD TO SUPPORT THE SKID PLATE DURING INSTALLATION

## 4 RAISE THE SKID PLATE INTO PLACE

5 PLACE THE FRONT OF THE CVT SKID PLATE OVER THE REAR OF THE MAIN SKID PLATE.

RE INSTALL THE SKID PLATE SPACERS.

IF YOU DO NOT HAVE THE MAIN SKID YOU JUST NEED
TO INSTALL THE SKID PLATE SPACERS