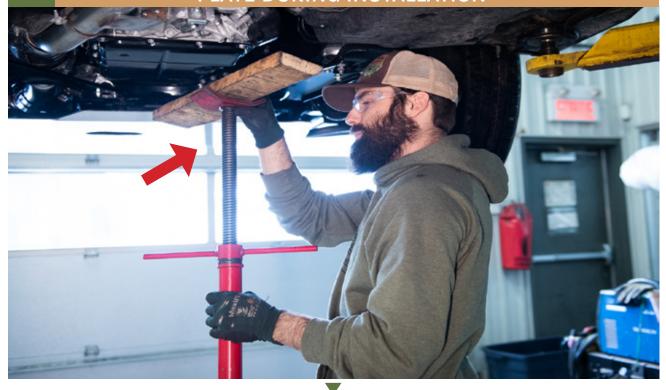

NGRATULATIONS FOR YOUR NEW LP AVENTURE SKID PLATE!

If you have any questions or need assistance during the installation please contact our team. You can find the information on the last page.



IN THE BOX

## IN THE BAGS





### **NECESSARY TOOLS**

- We recommend the use of a lift
- -Transmission jack ( or regular jack if not on a

lift)

- -Ratchet
- 14mm Socket
- 17mm Socket

#### \*\*INSTALLATION IS PERFORMED WITH LP AVENTURE MAIN SKID PLATE. THE MAIN SKID PLATE IS NOT NECESSARY AND THE STEPS WILL BE SIMILAR\*\*

## 1 REMOVE TWO TRANSMISSION SUPPORT BOLTS





## WITH A MAIN SKID PLATE, REMOVE REAR BOLTS AND SPACERS



## 2B IF YOU DO NOT HAVE A MAIN SKID PLATE, REMOVE TWO BOLTS FRONT A-ARM SUPPORTS



## 3 USE A JACK AND PIECE OF WOOD TO SUPPORT THE SKID PLATE DURING INSTALLATION



## 4 RAISE THE SKID PLATE INTO PLACE



5 PLACE THE FRONT OF THE CVT SKID PLATE OVER THE REAR OF THE MAIN SKID PLATE.



RE INSTALL THE SKID PLATE SPACERS.

IF YOU DO NOT HAVE THE MAIN SKID YOU JUST NEED
TO INSTALL THE SKID PLATE SPACERS



7 INSTALL BOLTS

\* IF YOU HAVE OUR OPTIONAL RALLY WASHERS NOW IS THE TIME TO INSTALL



BOLT UP REAR OF THE CVT SKID PLATE.
#1 HOLE IF YOU HAVE A 2.5I. #2 IF YOU HAVE A XT



## 9 PLACE THE SKID PLATE SPACER OVER THE CORRECT HOLE FOR YOUR VEHICLE





10 INSTALL BOLTS.

\* IF YOU HAVE OUR OPTIONAL RALLY WASHERS NOW IS THE TIME TO INSTALL







#### **NOTES:**

\*\*Tighten all the bolts to the manufacturer's specifications with a Torque Wrench\*\*

Double check your work.

and be sure to tighten
the nuts with a torque wrench.

Products warnings: http