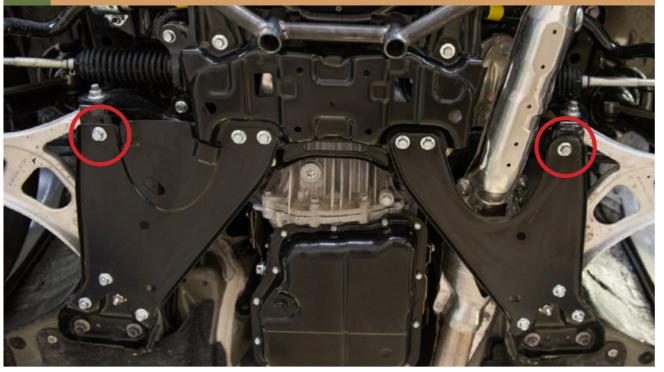

## 1 REMOVE TWO TRANSMISSION SUPPORT BOLTS

## WITH A MAIN SKID PLATE, REMOVE REAR BOLTS AND SPACERS