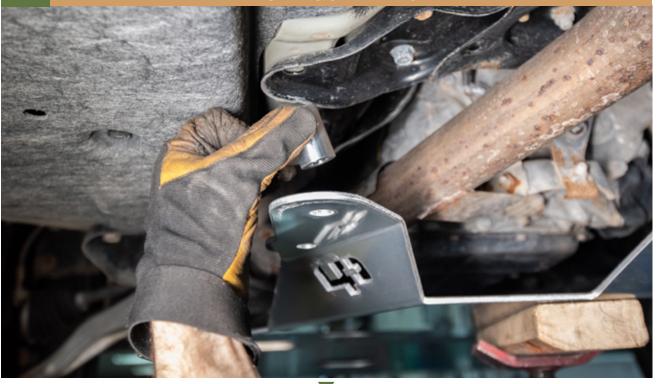

## 4 RAISE THE SKID PLATE INTO PLACE

5 PLACE THE FRONT OF THE CVT SKID PLATE OVER THE REAR OF THE MAIN SKID PLATE.

RE INSTALL THE SKID PLATE SPACERS.

IF YOU DO NOT HAVE THE MAIN SKID YOU JUST NEED
TO INSTALL THE SKID PLATE SPACERS

## 9 PLACE THE SKID PLATE SPACER OVER THE CORRECT HOLE FOR YOUR VEHICLE

10 INSTALL BOLTS.

\* IF YOU HAVE OUR OPTIONAL RALLY WASHERS NOW IS THE TIME TO INSTALL