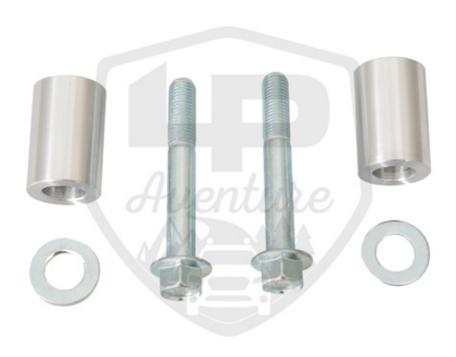

SUBARU OUTBACK 2020-2021

# CONGRATULATIONS FOR YOUR NEW LP AVENTURE SKID PLATE!

If you have any questions or need assistance during the installation please contact our team. You can find the information on the last page.



IN THE BOX

## IN THE BAGS





### **NECESSARY TOOLS**

- We recommend the use of a lift
- -Transmission jack ( or regular jack if not on a

lift)

- -Ratchet
- 14mm Socket
- 17mm Socket

#### \*\*INSTALLATION IS PERFORMED WITH LP AVENTURE MAIN SKID PLATE. THE MAIN SKID PLATE IS NOT NECESSARY AND THE STEPS WILL BE SIMILAR\*\*

## 1 REMOVE TWO TRANSMISSION SUPPORT BOLTS





## WITH A MAIN SKID PLATE, REMOVE REAR BOLTS AND SPACERS



## 2B IF YOU DO NOT HAVE A MAIN SKID PLATE, REMOVE TWO BOLTS FRONT A-ARM SUPPORTS



## 3 USE A JACK AND PIECE OF WOOD TO SUPPORT THE SKID PLATE DURING INSTALLATION



## 4 RAISE THE SKID PLATE INTO PLACE



5 PLACE THE FRONT OF THE CVT SKID PLATE OVER THE REAR OF THE MAIN SKID PLATE.



RE INSTALL THE SKID PLATE SPACERS.

IF YOU DO NOT HAVE THE MAIN SKID YOU JUST NEED
TO INSTALL THE SKI