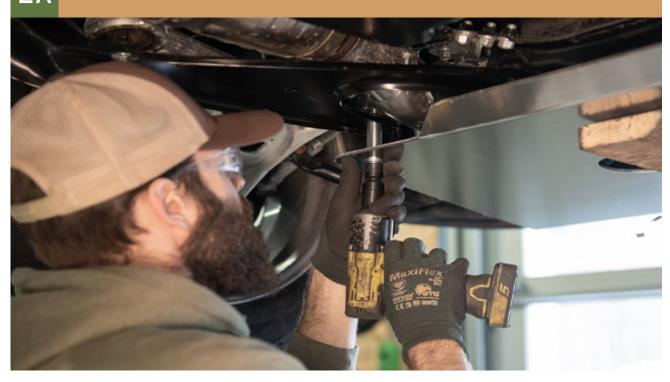

SUBARU OUTBACK 2020-2021

# CONGRATULATIONS FOR YOUR NEW LP AVENTURE SKID PLATE!

If you have any questions or need assistance during the installation please contact our team. You can find the information on the last page.



IN THE BOX

## IN THE BAGS





### **NECESSARY TOOLS**

- We recommend the use of a lift
- -Transmission jack ( or regular jack if not on a

lift)

- -Ratchet
- 14mm Socket
- 17mm Socket

#### \*\*INSTALLATION IS PERFORMED WITH LP AVENTURE MAIN SKID PLATE. THE MAIN SKID PLATE IS NOT NECESSARY AND THE STEPS WILL BE SIMILAR\*\*

## 1 REMOVE TWO TRANSMISSION SUPPORT BOLTS





## WITH A MAIN SKID PLATE, REMOVE REAR BOLTS AND SPACERS



## 2B IF YOU DO NOT HAVE A MAIN SKID PLATE, REMOVE TWO BOLTS FRONT A-ARM SUPPORTS



## 3 USE A JACK AND PIECE OF WOOD TO SUPPORT THE SKID PLATE DURING INSTALLATION



## 4 RAISE THE SKID PLATE INTO PLACE



5 PLACE THE FRONT OF THE CVT SKID PLATE OVER THE REAR OF THE MAIN SKID PLATE.



RE INSTALL THE SKID PLATE SPACERS.

IF YOU DO NOT HAVE THE MAIN SKID YOU JUST NEED
TO INSTALL THE SKID PLATE SPACERS



7 INSTALL BOLTS

\* IF YOU HAVE OUR OPTIONAL RALLY WASHERS NOW IS THE TIME TO INSTALL



BOLT UP REAR OF THE CVT SKID PLATE.
#1 HOLE IF YOU HAVE A 2.5I. #2 IF YOU HAVE A XT



## 9 PLACE THE SKID PLATE SPACER OVER THE CORRECT HOLE FOR YOUR VEHICLE





10 INSTALL BOLTS.

\* IF YOU HAVE OUR OPTIONAL RALLY WASHERS NOW IS THE TIME TO INSTALL







#### **NOTES:**

\*\*Tighten all the bolt