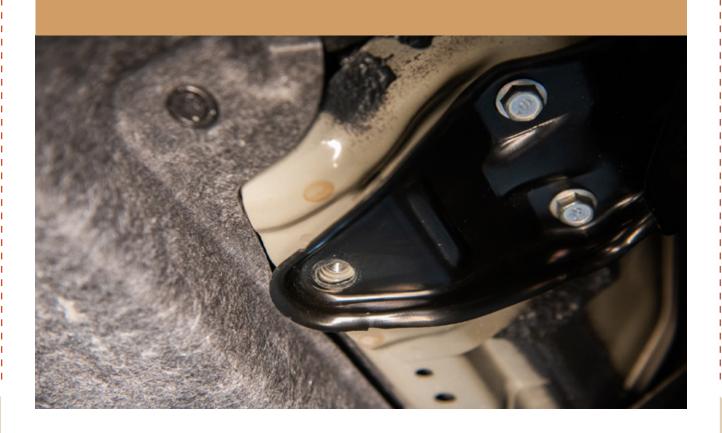

## 2B IF YOU DO NOT HAVE A MAIN SKID PLATE, REMOVE TWO BOLTS FRONT A-ARM SUPPORTS