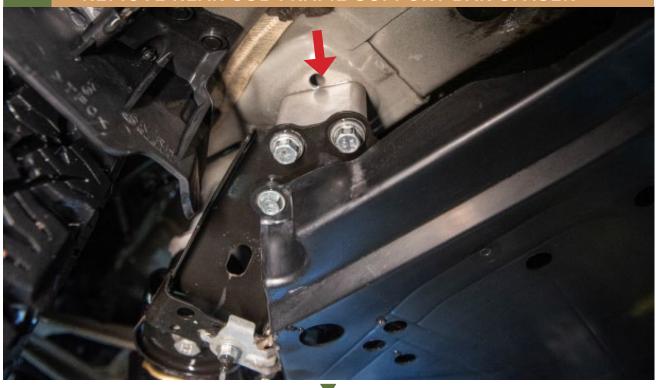

2019-2022 FORESTER WILDERNESS 2022 +

# CONGRATULATIONS FOR YOUR NEW LP AVENVENTURE ROCK SLIDERS KIT!

If you have any questions or need assistance during the installation please contact our team. You can find the infomation on the last page.



\*Brackets for the Wilderness edition are slightly different

IN THE BOX

#### **NECESSARY TOOLS**

- We recommend the use of a lift
- Jack
- -Ratchet
- 9/16" Socket
- 12mm Socket
- 14mm Socket
- 19mm Socket
- 22mm Socket
- -5mm Hex
- Torque wrench





### **INSTALL FRONT BUMP STOPS**







### **INSTALL REAR BUMP STOPS**







### **LEFT AND RIGHT SIDE BRACKETS**



### **RIGHT SIDE BRACKET**



### 2 REMOVE OUTER BOLT FROM FRONT SUB FRAME SUPPORT













## FOR VEHICLES WITH LP AVENTURE LIFT KIT REMOVE REAR SUB FRAME SUPPORT BAR SPACER







### LOOSEN SUB FRAME BOLT



INSTALL ROCK SLIDERS



### 5 BOLT UP FRONT OF THE ROCK SLIDER







FOR NON LIFTED VEHICLES THE REAR OF THE ROCK SLIDER GOES UNDER THE SUBFRAME SUPPORT. USE THE BOLTS PROVIDED IN THE ROCK SLIDER KIT TO INSTALL





6B FOR LIFTED VEHICLES THE ROCK SLIDER GOES INBETWEEN THE SUB FRAME SUPPORT AND THE UNIBODY. USE THE BOLTS FROM THE LIFT KIT TO INSTALL





### TIGHTEN BACK UP THE REAR SUB FRAME BOLT





## OPEN FRONT DOORS AND REMOVE REAR DOOR HINGE BOLT









9 SECURE THE ROCKSLIDER TO THE BRACKET USING THE INCLUDED HARDWARE.
THE HELP OF A JACK MIGHT BE NEEDED TO GET THE ROCK SLIDER INPLACE.



\* ON THE WILDERNESS EDITION;
YOU ONLY NEED TO SECURE THE BRACKET WITH THE TWO MOUNTING POINTS





### **INSTALLATION COMPLETE!**



#### **NOTES:**

\*\*Tigh