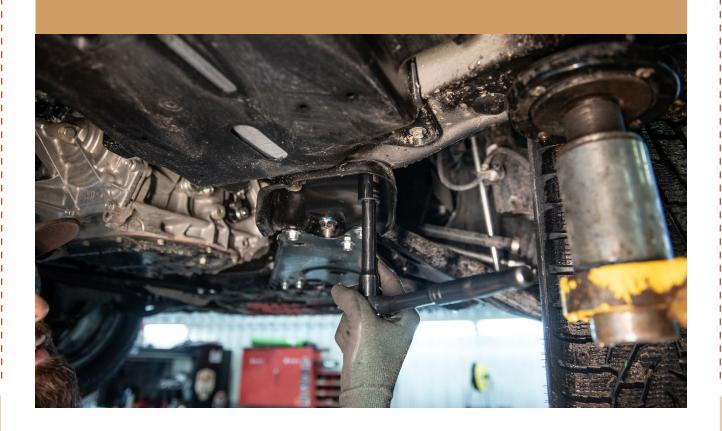

SUBARU FORESTER 2019-2022 FORESTER WILDERNESS 2022 +

# CONGRATULATIONS FOR YOUR NEW LP AVENVENTURE ROCK SLIDERS KIT!

If you have any questions or need assistance during the installation please contact our team. You can find the infomation on the last page.



\*Brackets for the Wilderness edition are slightly different

IN THE BOX

#### **NECESSARY TOOLS**

- We recommend the use of a lift
- Jack
- -Ratchet
- 9/16" Socket
- 12mm Socket
- 14mm Socket
- 19mm Socket
- 22mm Socket
- -5mm Hex
- Torque wrench





### **INSTALL FRONT BUMP STOPS**







### **INSTALL REAR BUMP STOPS**







### **LEFT AND RIGHT SIDE BRACKETS**



### **RIGHT SIDE BRACKET**



### 2 REMOVE OUTER BOLT FROM FRONT SUB FRAME SUPPORT













## FOR VEHICLES WITH LP AVENTURE LIFT KIT REMOVE REAR SUB FRAME SUPPORT BAR SPACER







### LOOSEN SUB FRAME BOLT



INSTALL ROCK SLIDERS



### 5 BOLT UP FRONT OF THE ROCK SLIDER







FOR NON LIFTED VEHICLES THE REAR OF THE ROCK SLIDER GOES UNDER THE SUBFRAME SUPPORT. USE THE BOLTS PROVIDED IN THE ROCK SLIDER KIT TO INSTALL





6B FOR LIFTED VEHICLES THE ROCK SLIDER GOES INBETWEEN THE SUB FRAME SUPPORT AND THE UNIBODY. USE THE BOLTS FROM THE LIFT KIT TO INSTALL





### TIGHTEN BACK UP THE REAR SUB FRAME BOLT





## OPEN FRONT DOORS AND REMOVE REAR DOOR HINGE BOLT









9 SECURE THE ROCKSLIDER TO THE BRACKET USING THE INCLUDED HARDWARE.
THE HELP OF A JACK MIGHT BE NEEDED TO GET THE ROCK SLIDER INPLACE.



\* ON THE WILDERNESS EDITION;
YOU ONLY NEED TO SECURE THE BRACKET