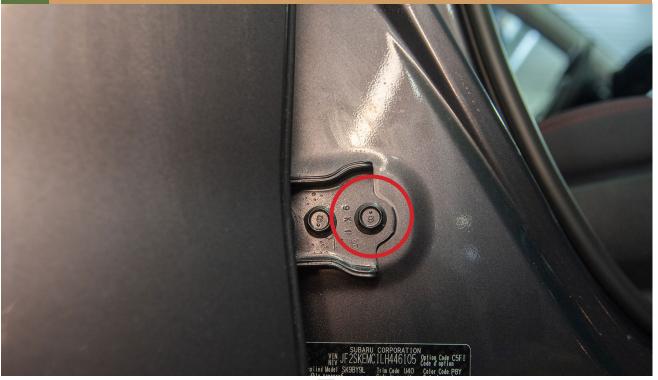

## OPEN FRONT DOORS AND REMOVE REAR DOOR HINGE BOLT

9 SECURE THE ROCKSLIDER TO THE BRACKET USING THE INCLUDED HARDWARE.
THE HELP OF A JACK MIGHT BE NEEDED TO GET THE ROCK SLIDER INPLACE.

\* ON THE WILDERNESS EDITION;
YOU ONLY NEED TO SECURE THE BRACKET WITH THE TWO MOUNTING POINTS