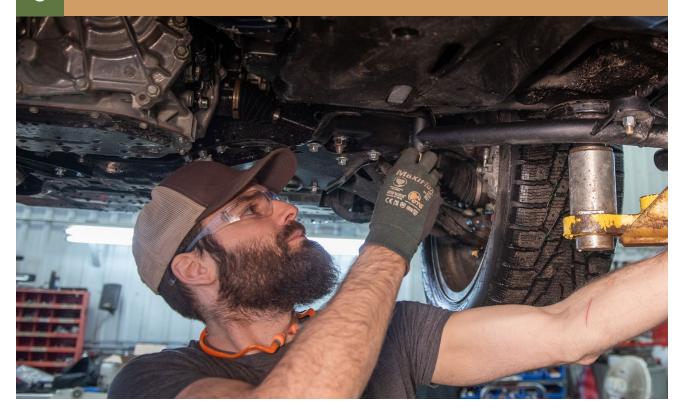

### 5 BOLT UP FRONT OF THE ROCK SLIDER

FOR NON LIFTED VEHICLES THE REAR OF THE ROCK SLIDER GOES UNDER THE SUBFRAME SUPPORT. USE THE BOLTS PROVIDED IN THE ROCK SLIDER KIT TO INSTALL

6B FOR LIFTED VEHICLES THE ROCK SLIDER GOES INBETWEEN THE SUB FRAME SUPPORT AND THE UNIBODY. USE THE BOLTS FROM THE LIFT KIT TO INSTALL