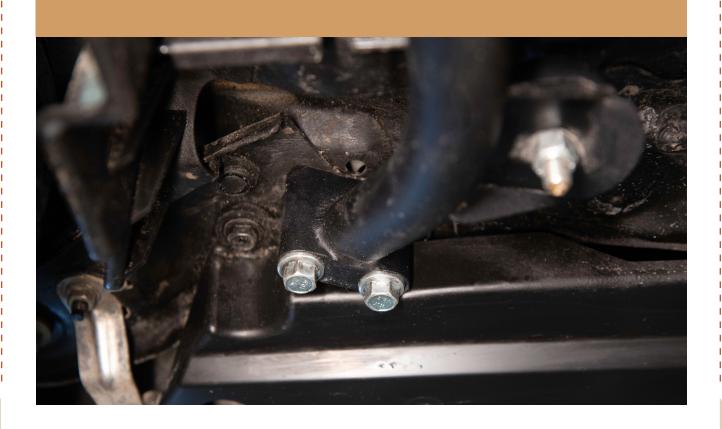

rackets for the Wilderness edition are slightly different

IN THE BOX

#### **NECESSARY TOOLS**

- We recommend the use of a lift
- Jack
- -Ratchet
- 9/16" Socket
- 12mm Socket
- 14mm Socket
- 19mm Socket
- 22mm Socket
- -5mm Hex
- Torque wrench





### **INSTALL FRONT BUMP STOPS**







### **INSTALL REAR BUMP STOPS**







### **LEFT AND RIGHT SIDE BRACKETS**



### **RIGHT SIDE BRACKET**



### 2 REMOVE OUTER BOLT FROM FRONT SUB FRAME SUPPORT













## FOR VEHICLES WITH LP AVENTURE LIFT KIT REMOVE REAR SUB FRAME SUPPORT BAR SPACER







### LOOSEN SUB FRAME BOLT



INSTALL ROCK SLIDERS



### 5 BOLT UP FRONT OF THE ROCK SLIDER







FOR NON LIFTED VEHICLES THE REAR OF THE ROCK SLIDER GOES UNDER THE SUBFRAME SUPPORT. USE THE BOLTS PROVIDED IN THE ROCK SLIDER KIT TO INSTALL





6B FOR LIFTED VEHICLES THE ROCK SLIDER GOES INBETWEEN THE SUB FRAME SUPPORT AND THE UNIBODY. USE THE BOLTS FROM THE LIFT KIT TO INSTALL





### TIGHTEN BACK UP THE REAR SUB FRAME BOLT





## OPEN FRONT DOORS AND REMOVE REAR DOOR HINGE BOLT









9 SECURE THE ROCKSLIDER TO THE BRACKET USING THE INCLUDED HARDWARE.
THE HELP OF A JACK MIGHT BE NEEDED TO GET THE ROCK SLIDER INPLACE.



\* ON THE WILDERNESS EDITION;
YOU ONLY NEED TO SECURE THE BRACKET WITH THE TWO MOUNTING POINTS





### **INSTALLATION COMPLETE!**



#### **NOTES:**

\*\*Tighten all the bolts to the manufacturer's specifications with a Torque Wrench\*\*

Double check your work.
Reinstall the wheels and be sure to tighten
the nuts with a torque wrench.

Products warnings: https://lpaventure.com/pages/products-warnings

Li