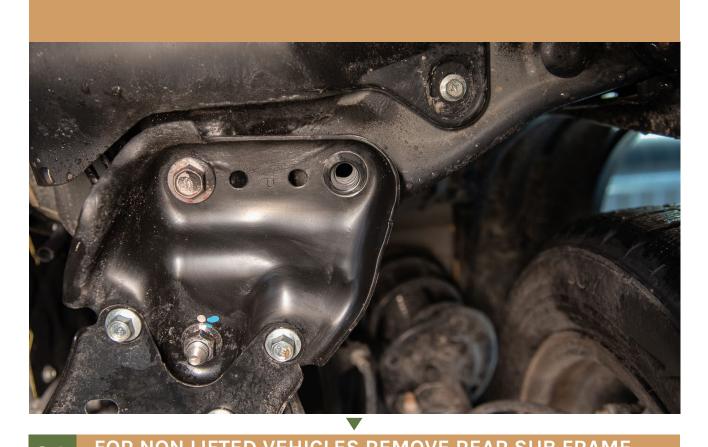

SUBARU FORESTER 2019-2022 FORESTER WILDERNESS 2022 +

# CONGRATULATIONS FOR YOUR NEW LP AVENVENTURE ROCK SLIDERS KIT!

If you have any questions or need assistance during the installation please contact our team. You can find the infomation on the last page.



\*Brackets for the Wilderness edition are slightly different

IN THE BOX

#### **NECESSARY TOOLS**

- We recommend the use of a lift
- Jack
- -Ratchet
- 9/16" Socket
- 12mm Socket
- 14mm Socket
- 19mm Socket
- 22mm Socket
- -5mm Hex
- Torque wrench





### **INSTALL FRONT BUMP STOPS**







### **INSTALL REAR BUMP STOPS**







### **LEFT AND RIGHT SIDE BRACKETS**



### **RIGHT SIDE BRACKET**



### 2 REMOVE OUTER BOLT FROM FRONT SUB FRAME SUPPORT













## FOR VEHICLES WITH LP AVENTURE LIFT KIT REMOVE REAR SUB FRAME SUPPORT BAR SPACER







### LOOSEN SUB FRAME BOLT



INSTALL ROCK SLIDERS



### 5 BOLT UP FRONT OF THE ROCK SLIDER







FOR NON LIFTED VEHICLES THE REAR OF THE ROCK SLIDER GOES UNDER THE SUBFRAME SUPPORT. USE THE BOLTS PROVIDED IN THE ROCK SLIDER KIT TO INSTALL





6B FOR LIFTED VEHICLES THE ROCK SLIDER GOES INBETWEEN THE SUB FRAME SUPPORT AND THE UNIBODY. USE THE BOLTS FROM THE LIFT KIT TO INSTALL





### TIGHTEN BACK UP THE REAR SUB FRAME BOLT





## OPEN FRONT DOORS AND REMOVE REAR DOOR HINGE BOLT









9 SECURE THE ROCKSLIDER TO THE BRACKET USING THE INCLUDED HARDWARE.
THE HELP OF A JACK MIGHT BE NEEDED TO GET THE ROCK SLIDER INPLACE.



\* ON THE WILDERNESS EDITION;
YOU ONLY NEED TO SECURE THE BRACKET W