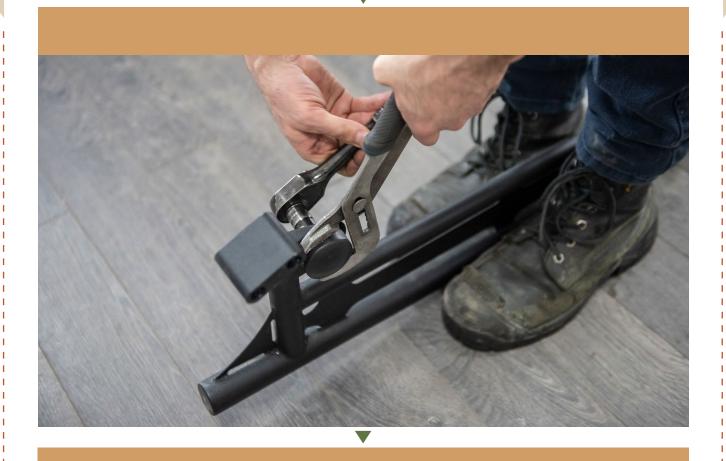

SUBARU FORESTER 2019-2022 FORESTER WILDERNESS 2022 +

# CONGRATULATIONS FOR YOUR NEW LP AVENVENTURE ROCK SLIDERS KIT!

If you have any questions or need assistance during the installation please contact our team. You can find the infomation on the last page.



\*Brackets for the Wilderness edition are slightly different

IN THE BOX

#### **NECESSARY TOOLS**

- We recommend the use of a lift
- Jack
- -Ratchet
- 9/16" Socket
- 12mm Socket
- 14mm Socket
- 19mm Socket
- 22mm Socket
- -5mm Hex
- Torque wrench





### **INSTALL FRONT BUMP STOPS**







### **INSTALL REAR BUMP STOPS**







### **LEFT AND RIGHT SIDE BRACKETS**



### **RIGHT SIDE BRACKET**



### 2 REMOVE OUTER BOLT FROM FRONT SUB FRAME SUPPORT













## FOR VEHICLES WITH LP AVENTURE LIFT KIT REMOVE REAR SUB FRAME SUPPORT BAR SPACER







### LOOSEN SUB FRAME BOLT



INSTALL ROCK SLIDERS



### 5 BOLT UP FRONT OF THE ROCK SLIDER







FOR NON LIFTED VEHICLES THE REAR OF THE ROCK SLIDER GOES UNDER THE SUBFRAME SUPPORT. USE THE BOLTS PROVIDED IN THE ROCK SLIDER KIT TO INSTALL





6B FOR LIFTED VEHICLES THE ROCK SLIDER GOES INBETWEEN THE SUB FRAME SUPPORT AND THE UNIBODY. USE THE BOLTS FROM THE LIFT KIT TO INSTALL





### TIGHTEN BACK UP THE REAR SUB FRAME BOLT





## OPEN FRONT DOORS AND REMOVE REAR DOOR HINGE BOLT









9 SECURE THE ROCKSLIDER TO THE BRACKET USING THE INCLUDED HARDWARE.
THE H