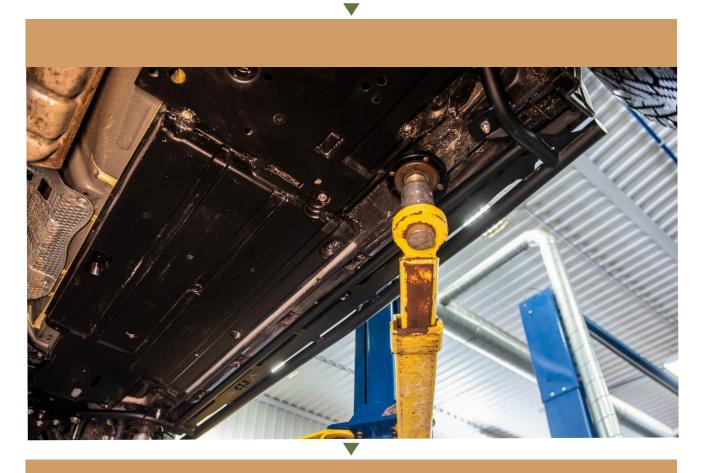

AVENTURE LIFT KIT REMOVE REAR SUB FRAME SUPPORT BAR SPACER







### LOOSEN SUB FRAME BOLT



INSTALL ROCK SLIDERS



### 5 BOLT UP FRONT OF THE ROCK SLIDER







FOR NON LIFTED VEHICLES THE REAR OF THE ROCK SLIDER GOES UNDER THE SUBFRAME SUPPORT. USE THE BOLTS PROVIDED IN THE ROCK SLIDER KIT TO INSTALL





6B FOR LIFTED VEHICLES THE ROCK SLIDER GOES INBETWEEN THE SUB FRAME SUPPORT AND THE UNIBODY. USE THE BOLTS FROM THE LIFT KIT TO INSTALL





### TIGHTEN BACK UP THE REAR SUB FRAME BOLT





## OPEN FRONT DOORS AND REMOVE REAR DOOR HINGE BOLT









9 SECURE THE ROCKSLIDER TO THE BRACKET USING THE INCLUDED HARDWARE.
THE HELP OF A JACK MIGHT BE NEEDED TO GET THE ROCK SLIDER INPLACE.



\* ON THE WILDERNESS EDITION;
YOU ONLY NEED TO SECURE THE BRACKET WITH THE TWO MOUNTING POINTS





### **INSTALLATION COMPLETE!**



#### **NOTES:**

\*\*Tighten all the bolts to the manufacturer's specifications with a Torque Wrench\*\*

Double check your work.
Reinstall the wheels and be sure to tighten
the nuts with a torque wrench.

Products warnings: https://lpaventure.com/pages/products-warnings

Limited product warranty: https://lpaventure.com/pages/limited-prod-



You have completed the installation.
Thank you for your interest
in our products.

For all requests, information or assistance: Contact our team by phone at 1 (866) 562-1316

We are available Monday to Friday Between 8AM and 5PM (EST).

Or by email at : SALES@LPAVENTURE.COM WWW.LPAVENTURE.COM

NOW, ENJOY THE RIDE!