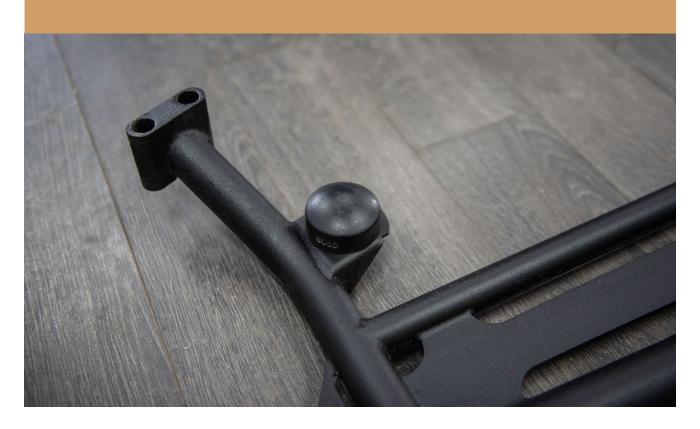

SUBARU FORESTER 2019-2022 FORESTER WILDERNESS 2022 +

# CONGRATULATIONS FOR YOUR NEW LP AVENVENTURE ROCK SLIDERS KIT!

If you have any questions or need assistance during the installation please contact our team. You can find the infomation on the last page.



\*Brackets for the Wilderness edition are slightly different

IN THE BOX

#### **NECESSARY TOOLS**

- We recommend the use of a lift
- Jack
- -Ratchet
- 9/16" Socket
- 12mm Socket
- 14mm Socket
- 19mm Socket
- 22mm Socket
- -5mm Hex
- Torque wrench





### **INSTALL FRONT BUMP STOPS**







### **INSTALL REAR BUMP STOPS**







### **LEFT AND RIGHT SIDE BRACKETS**



### **RIGHT SIDE BRACKET**



### 2 REMOVE OUTER BOLT FROM FRONT SUB FRAME SUPPORT













## FOR VEHICLES WITH LP AVENTURE LIFT KIT REMOVE REAR SUB FRAME SUPPORT BAR SPACER







### LOOSEN SUB FRAME BOLT



INSTALL ROCK SLIDERS



### 5 BOLT UP FRONT OF THE ROCK SLIDER







FOR NON LIFTED VEHICLES THE REAR OF THE ROCK SLIDER GOES UNDER THE SUBFRAME SUPPORT. USE THE BOLTS PROVIDED IN THE ROCK SLIDER KIT TO INSTALL





6B FOR LIFTED VEHICLES THE ROCK SLIDER GOES INBETWEEN THE SUB FRAME SUPPORT AND THE UNIBODY. USE THE BOLTS FROM THE LIFT KIT TO INSTALL





### TIGHTEN BACK UP THE REAR SUB FRAME BOLT





## OPEN FRONT DOORS AND REMOVE REAR DOOR HINGE BOLT









9 SECURE THE ROCKSLIDER TO THE BRACKET USING THE INCLUDED HARDWARE.
THE HEL