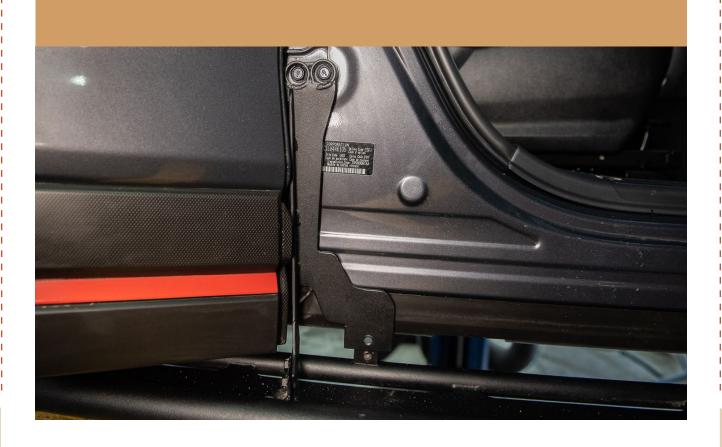

## OPEN FRONT DOORS AND REMOVE REAR DOOR HINGE BOLT

9 SECURE THE ROCKSLIDER TO THE BRACKET USING THE INCLUDED HARDWARE.
THE HELP OF A JACK MIGHT BE NEEDED TO GET THE ROCK SLIDER INPLACE.

\* ON THE WILDERNESS EDITION;
YOU ONLY NEED TO SECURE THE BRACKET WITH THE TWO MOUNTING POINTS

### **INSTALLATION COMPLETE!**