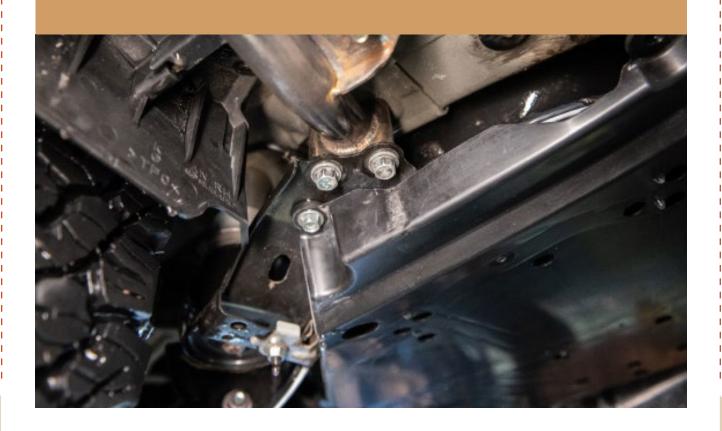

### **RIGHT SIDE BRACKET**

### 2 REMOVE OUTER BOLT FROM FRONT SUB FRAME SUPPORT