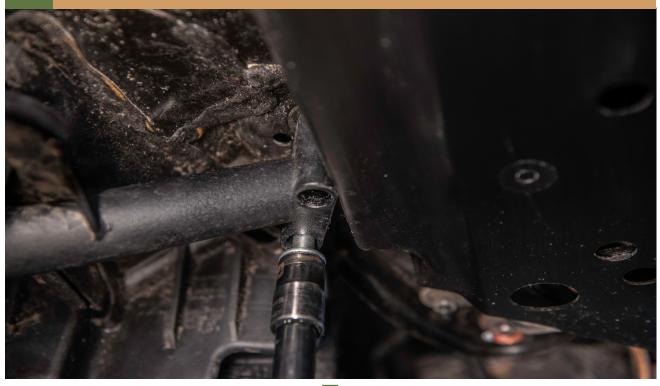

## FOR VEHICLES WITH LP AVENTURE LIFT KIT REMOVE REAR SUB FRAME SUPPORT BAR SPACER

### LOOSEN SUB FRAME BOLT

INSTALL ROCK SLIDERS