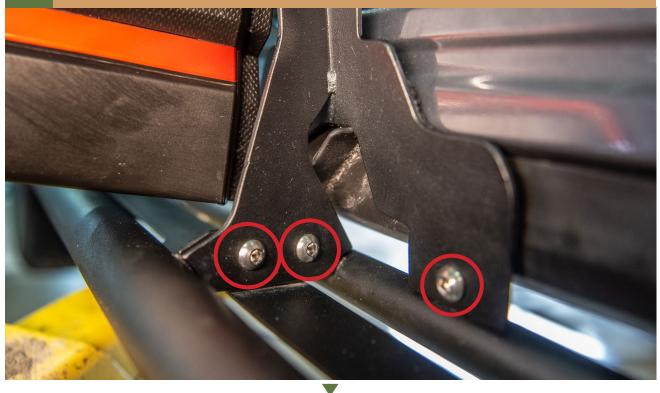

## OPEN FRONT DOORS AND REMOVE REAR DOOR HINGE BOLT

9 SECURE THE ROCKSLIDER TO THE BRACKET USING THE INCLUDED HARDWARE.
THE HELP OF A JACK MIGHT BE NEEDED TO GET THE ROCK SLIDER INPLACE.

\* ON THE WILDERNESS EDITION;
YOU ONLY NEED TO SECURE THE BRACKET WITH THE TWO MOUNTING POINTS

#### **NOTES:**

\*\*Tighten all the bolts to the manufacturer's specifications with a Torque Wrench\*\*

Double check your work.
Reinstall the wheels and be sure to tighten
the nuts with a torque wrench.