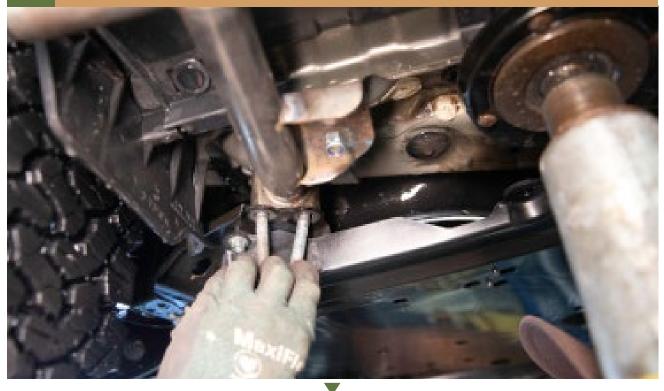

### 5 BOLT UP FRONT OF THE ROCK SLIDER

FOR NON LIFTED VEHICLES THE REAR OF THE ROCK SLIDER GOES UNDER THE SUBFRAME SUPPORT. USE THE BOLTS PROVIDED IN THE ROCK SLIDER KIT TO INSTALL

6B FOR LIFTED VEHICLES THE ROCK SLIDER GOES INBETWEEN THE SUB FRAME SUPPORT AND THE UNIBODY. USE THE BOLTS FROM THE LIFT KIT TO INSTALL

### TIGHTEN BACK UP THE REAR SUB FRAME BOLT