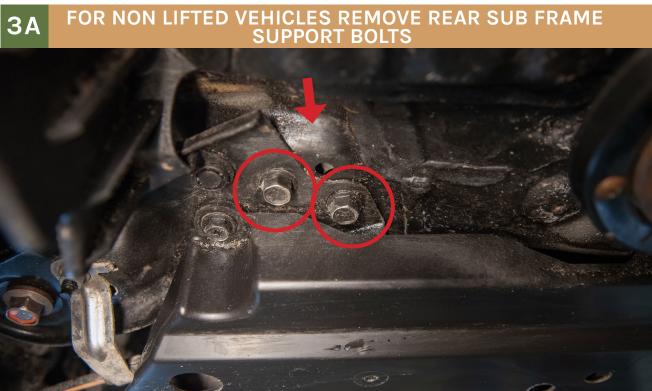

## FOR VEHICLES WITH LP AVENTURE LIFT KIT REMOVE REAR SUB FRAME SUPPORT BAR SPACER