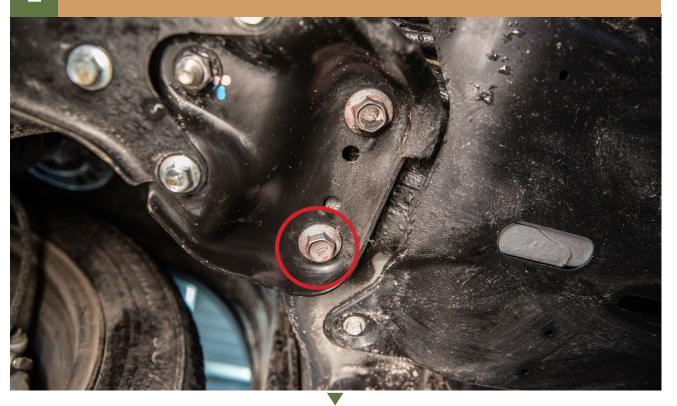

### 2 REMOVE OUTER BOLT FROM FRONT SUB FRAME SUPPORT

### LOOSEN SUB FRAME BOLT

INSTALL ROCK SLIDERS