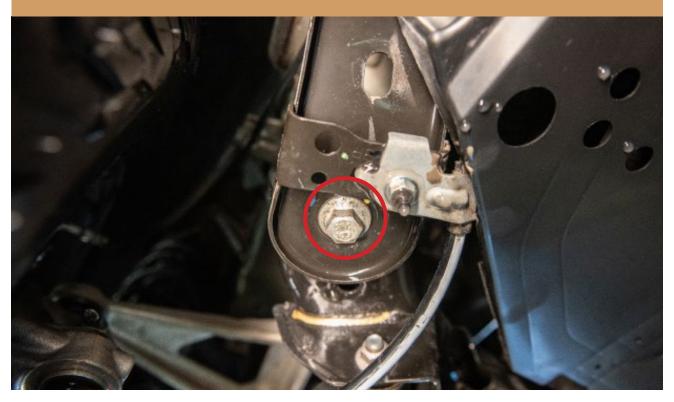

22 +

# CONGRATULATIONS FOR YOUR NEW LP AVENVENTURE ROCK SLIDERS KIT!

If you have any questions or need assistance during the installation please contact our team. You can find the infomation on the last page.



\*Brackets for the Wilderness edition are slightly different

IN THE BOX

#### **NECESSARY TOOLS**

- We recommend the use of a lift
- Jack
- -Ratchet
- 9/16" Socket
- 12mm Socket
- 14mm Socket
- 19mm Socket
- 22mm Socket
- -5mm Hex
- Torque wrench





### **INSTALL FRONT BUMP STOPS**







### **INSTALL REAR BUMP STOPS**







### **LEFT AND RIGHT SIDE BRACKETS**



### **RIGHT SIDE BRACKET**



### 2 REMOVE OUTER BOLT FROM FRONT SUB FRAME SUPPORT













## FOR VEHICLES WITH LP AVENTURE LIFT KIT REMOVE REAR SUB FRAME SUPPORT BAR SPACER







### LOOSEN SUB FRAME BOLT



INSTALL ROCK SLIDERS



### 5 BOLT UP FRONT OF THE ROCK SLIDER







FOR NON LIFTED VEHICLES THE REAR OF THE ROCK SLIDER GOES UNDER THE SUBFRAME SUPPORT. USE THE BOLTS PROVIDED IN THE ROCK SLIDER KIT TO INSTALL





6B FOR LIFTED VEHICLES THE ROCK SLIDER GOES INBETWEEN THE SUB FRAME SUPPORT AND THE UNIBODY. USE THE BOLTS FROM THE LIFT KIT TO INSTALL





### TIGHTEN BACK UP THE REAR SUB FRAME BOLT





## OPEN FRONT DOORS AND REMOVE REAR DOOR HINGE BOLT









9 SECURE THE ROCKSLIDER TO THE BRACKET USING THE INCLUDED HARDWARE.
THE HELP OF A JACK MIGHT BE NEEDED TO GET THE ROCK SLIDER INPLACE.



\* ON THE WILDERNESS EDITION;
YOU ONLY NEED TO SECURE THE BRACKET WITH THE TWO MOUNTING POINTS





### **INSTALLATION COMPLETE!**



#### **NOTES:**

\*\*Tighten all the bolts to the manufact