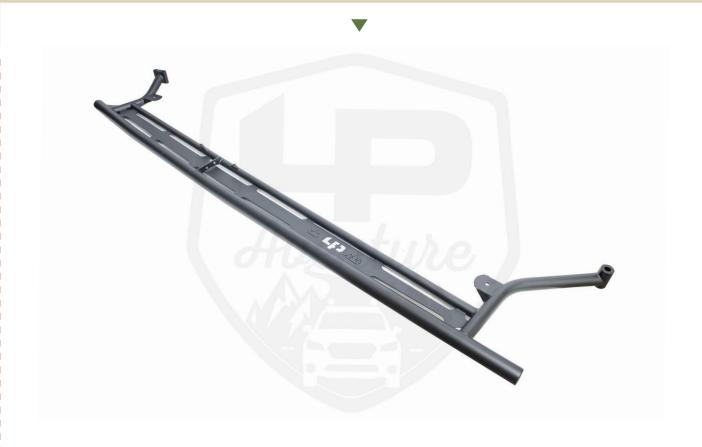

SUBARU FORESTER 2019-2022 FORESTER WILDERNESS 2022 +

# CONGRATULATIONS FOR YOUR NEW LP AVENVENTURE ROCK SLIDERS KIT!

If you have any questions or need assistance during the installation please contact our team. You can find the infomation on the last page.



\*Brackets for the Wilderness edition are slightly different

IN THE BOX

#### **NECESSARY TOOLS**

- We recommend the use of a lift
- Jack
- -Ratchet
- 9/16" Socket
- 12mm Socket
- 14mm Socket
- 19mm Socket
- 22mm Socket
- -5mm Hex
- Torque wrench





### **INSTALL FRONT BUMP STOPS**







### **INSTALL REAR BUMP STOPS**







### **LEFT AND RIGHT SIDE BRACKETS**



### **RIGHT SIDE BRACKET**



### 2 REMOVE OUTER BOLT FROM FRONT SUB FRAME SUPPORT













## FOR VEHICLES WITH LP AVENTURE LIFT KIT REMOVE REAR SUB FRAME SUPPORT BAR SPACER







### LOOSEN SUB FRAME BOLT



INSTALL ROCK SLIDERS



### 5 BOLT UP FRONT OF THE ROCK SLIDER







FOR NON LIFTED VEHICLES THE REAR OF THE ROCK SLIDER GOES UNDER THE SUBFRAME SUPPORT. USE THE BOLTS PROVIDED IN THE ROCK SLIDER KIT TO INSTALL





6B FOR LIFTED VEHICLES THE ROCK SLIDER GOES INBETWEEN THE SUB FRAME SUPPORT AND THE UNIBODY. USE THE BOLTS FROM THE LIFT KIT TO INSTALL





### TIGHTEN BACK UP THE REAR SUB FRAME BOLT





## OPEN FRONT DOORS AND REMOVE REAR DOOR HINGE BOLT