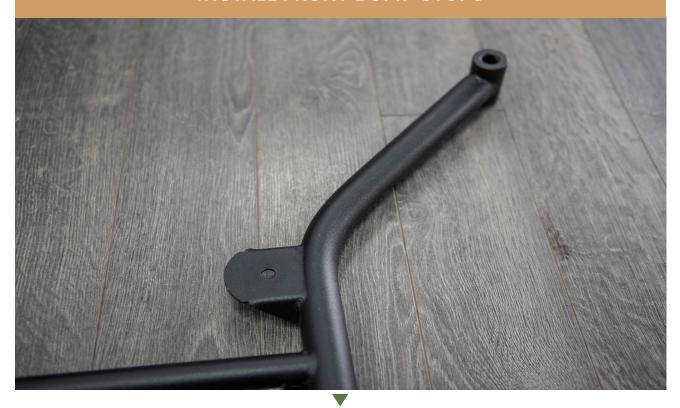

SUBARU FORESTER 2019-2022 FORESTER WILDERNESS 2022 +

# CONGRATULATIONS FOR YOUR NEW LP AVENVENTURE ROCK SLIDERS KIT!

If you have any questions or need assistance during the installation please contact our team. You can find the infomation on the last page.



\*Brackets for the Wilderness edition are slightly different

IN THE BOX

#### **NECESSARY TOOLS**

- We recommend the use of a lift
- Jack
- -Ratchet
- 9/16" Socket
- 12mm Socket
- 14mm Socket
- 19mm Socket
- 22mm Socket
- -5mm Hex
- Torque wrench





### **INSTALL FRONT BUMP STOPS**







### **INSTALL REAR BUMP STOPS**







### **LEFT AND RIGHT SIDE BRACKETS**



### **RIGHT SIDE BRACKET**



### 2 REMOVE OUTER BOLT FROM FRONT SUB FRAME SUPPORT













## FOR VEHICLES WITH LP AVENTURE LIFT KIT REMOVE REAR SUB FRAME SUPPORT BAR SPACER







### LOOSEN SUB FRAME BOLT



INSTALL ROCK SLIDERS



### 5 BOLT UP FRONT OF THE ROCK SLIDER







FOR NON LIFTED VEHICLES THE REAR OF THE ROCK SLIDER GOES UNDER THE SUBFRAME SUPPORT. USE THE BOLTS PROVIDED IN THE ROCK SLIDER KIT TO INSTALL





6B FOR LIFTED VEHICLES THE ROCK SLIDER GOES INBETWEEN THE SUB FRAME SUPPORT AND THE UNIBODY. USE THE BOLTS FROM THE LIFT KIT TO INSTALL





### TIGHTEN BACK UP THE REAR SUB FRAME BOLT





## OPEN FRONT DOORS AND REMOVE REAR DOOR HINGE BOLT









9 SECURE THE ROCKSLIDER TO THE B