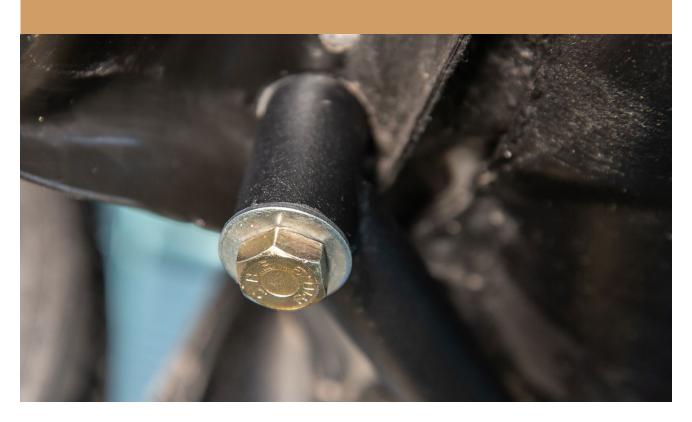

### 2 REMOVE OUTER BOLT FROM FRONT SUB FRAME SUPPORT

### LOOSEN SUB FRAME BOLT

INSTALL ROCK SLIDERS