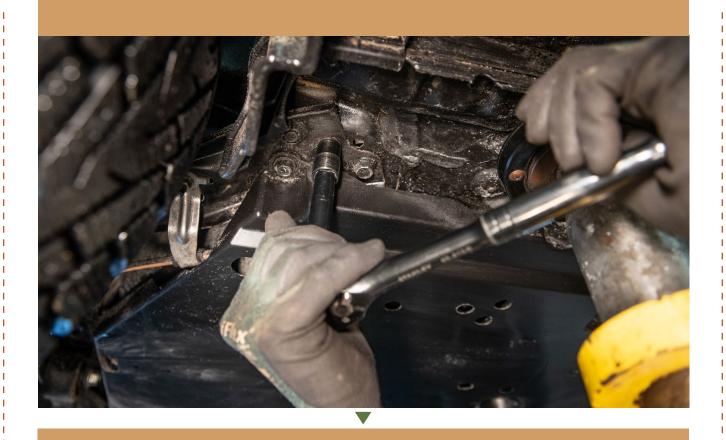

SUBARU FORESTER 2019-2022 FORESTER WILDERNESS 2022 +

# CONGRATULATIONS FOR YOUR NEW LP AVENVENTURE ROCK SLIDERS KIT!

If you have any questions or need assistance during the installation please contact our team. You can find the infomation on the last page.



\*Brackets for the Wilderness edition are slightly different

IN THE BOX

#### **NECESSARY TOOLS**

- We recommend the use of a lift
- Jack
- -Ratchet
- 9/16" Socket
- 12mm Socket
- 14mm Socket
- 19mm Socket
- 22mm Socket
- -5mm Hex
- Torque wrench





### **INSTALL FRONT BUMP STOPS**







### **INSTALL REAR BUMP STOPS**







### **LEFT AND RIGHT SIDE BRACKETS**



### **RIGHT SIDE BRACKET**



### 2 REMOVE OUTER BOLT FROM FRONT SUB FRAME SUPPORT













## FOR VEHICLES WITH LP AVENTURE LIFT KIT REMOVE REAR SUB FRAME SUPPORT BAR SPACER







### LOOSEN SUB FRAME BOLT



INSTALL ROCK SLIDERS



### 5 BOLT UP FRONT OF THE ROCK SLIDER







FOR NON LIFTED VEHICLES THE REAR OF THE ROCK SLIDER GOES UNDER THE SUBFRAME SUPPORT. USE THE BOLTS PROVIDED IN THE ROCK SLIDER KIT TO INSTALL





6B FOR LIFTED VEHICLES THE ROCK SLIDER GOES INBETWEEN THE SUB FRAME SUPPORT AND THE UNIBODY. USE THE BOLTS FROM THE LIFT KIT TO INSTALL





### TIGHTEN BACK UP THE REAR SUB FRAME BOLT





## OPEN FRONT DOORS AND REMOVE REAR DOOR HINGE BOLT









9 SECURE THE ROCKSLIDER TO THE BRACKET USING THE INCLUDED HARDWARE.
THE HELP OF A JACK MIGHT BE NEEDED TO GET THE ROCK SLIDER INPLACE.



\* ON THE WILDERNESS EDITION;
YOU ONLY NEED TO SECURE THE BRACKET WITH