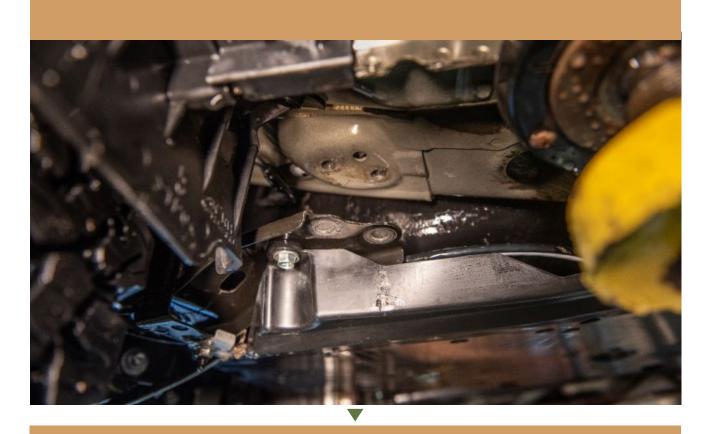

9-2022 FORESTER WILDERNESS 2022 +

# CONGRATULATIONS FOR YOUR NEW LP AVENVENTURE ROCK SLIDERS KIT!

If you have any questions or need assistance during the installation please contact our team. You can find the infomation on the last page.



\*Brackets for the Wilderness edition are slightly different

IN THE BOX

#### **NECESSARY TOOLS**

- We recommend the use of a lift
- Jack
- -Ratchet
- 9/16" Socket
- 12mm Socket
- 14mm Socket
- 19mm Socket
- 22mm Socket
- -5mm Hex
- Torque wrench





### **INSTALL FRONT BUMP STOPS**







### **INSTALL REAR BUMP STOPS**







### **LEFT AND RIGHT SIDE BRACKETS**



### **RIGHT SIDE BRACKET**



### 2 REMOVE OUTER BOLT FROM FRONT SUB FRAME SUPPORT













## FOR VEHICLES WITH LP AVENTURE LIFT KIT REMOVE REAR SUB FRAME SUPPORT BAR SPACER







### LOOSEN SUB FRAME BOLT



INSTALL ROCK SLIDERS



### 5 BOLT UP FRONT OF THE ROCK SLIDER







FOR NON LIFTED VEHICLES THE REAR OF THE ROCK SLIDER GOES UNDER THE SUBFRAME SUPPORT. USE THE BOLTS PROVIDED IN THE ROCK SLIDER KIT TO INSTALL





6B FOR LIFTED VEHICLES THE ROCK SLIDER GOES INBETWEEN THE SUB FRAME SUPPORT AND THE UNIBODY. USE THE BOLTS FROM THE LIFT KIT TO INSTALL





### TIGHTEN BACK UP THE REAR SUB FRAME BOLT





## OPEN FRONT DOORS AND REMOVE REAR DOOR HINGE BOLT









9 SECURE THE ROCKSLIDER TO THE BRACKET USING THE INCLUDED HARDWARE.
THE HELP OF A JACK MIGHT BE NEEDED TO GET THE ROCK SLIDER INPLACE.



\* ON THE WILDERNESS EDITION;
YOU ONLY NEED TO SECURE THE BRACKET WITH THE TWO MOUNTING POINTS





### **INSTALLATION COMPLETE!**



#### **NOTES:**

\*\*Tighten