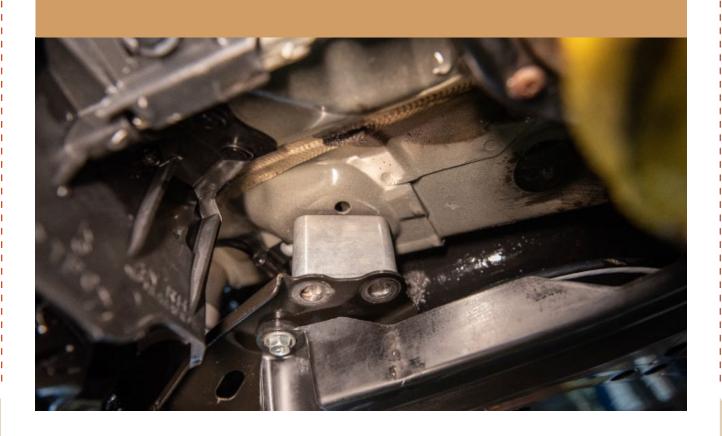

## FOR VEHICLES WITH LP AVENTURE LIFT KIT REMOVE REAR SUB FRAME SUPPORT BAR SPACER

### LOOSEN SUB FRAME BOLT

INSTALL ROCK SLIDERS