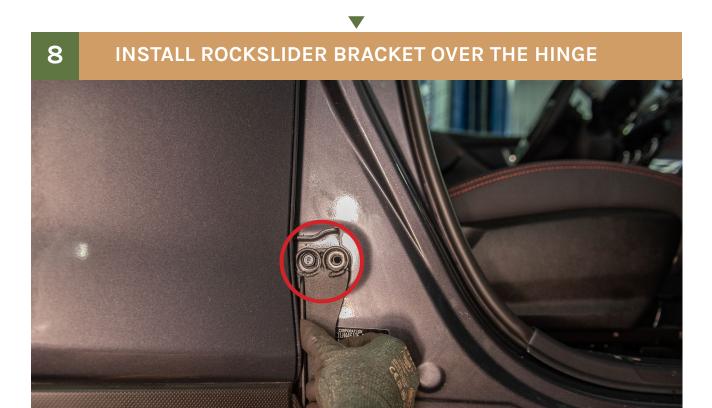

## OPEN FRONT DOORS AND REMOVE REAR DOOR HINGE BOLT

9 SECURE THE ROCKSLIDER TO THE BRACKET USING THE INCLUDED HARDWARE.
THE HELP OF A JACK MIGHT BE NEEDED TO GET THE ROCK SLIDER INPLACE.

\* ON THE WILDERNESS EDITION;
YOU ONLY NEED TO SECURE THE BRACKET WITH THE TWO MOUNTING POINTS