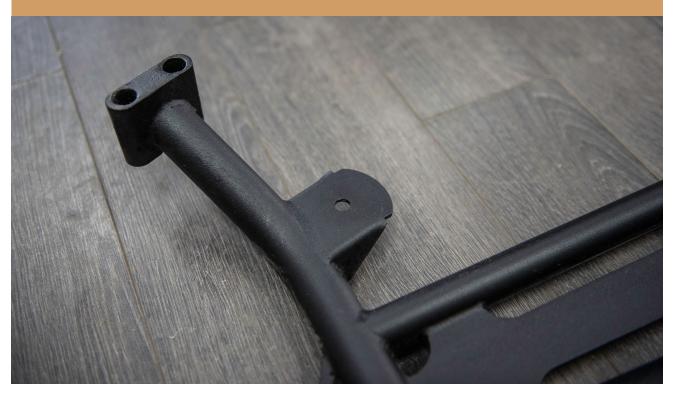

SUBARU FORESTER 2019-2022 FORESTER WILDERNESS 2022 +

# CONGRATULATIONS FOR YOUR NEW LP AVENVENTURE ROCK SLIDERS KIT!

If you have any questions or need assistance during the installation please contact our team. You can find the infomation on the last page.



\*Brackets for the Wilderness edition are slightly different

IN THE BOX

#### **NECESSARY TOOLS**

- We recommend the use of a lift
- Jack
- -Ratchet
- 9/16" Socket
- 12mm Socket
- 14mm Socket
- 19mm Socket
- 22mm Socket
- -5mm Hex
- Torque wrench





### **INSTALL FRONT BUMP STOPS**







### **INSTALL REAR BUMP STOPS**







### **LEFT AND RIGHT SIDE BRACKETS**



### **RIGHT SIDE BRACKET**



### 2 REMOVE OUTER BOLT FROM FRONT SUB FRAME SUPPORT













## FOR VEHICLES WITH LP AVENTURE LIFT KIT REMOVE REAR SUB FRAME SUPPORT BAR SPACER







### LOOSEN SUB FRAME BOLT



INSTALL ROCK SLIDERS



### 5 BOLT UP FRONT OF THE ROCK SLIDER







FOR NON LIFTED VEHICLES THE REAR OF THE ROCK SLIDER GOES UNDER THE SUBFRAME SUPPORT. USE THE BOLTS PROVIDED IN THE ROCK SLIDER KIT TO INSTALL





6B FOR LIFTED VEHICLES THE ROCK SLIDER GOES INBETWEEN THE SUB FRAME SUPPORT AND THE UNIBODY. USE THE BOLTS FROM THE LIFT KIT TO INSTALL





### TIGHTEN BACK UP THE REAR SUB FRAME BOLT





## OPEN FRONT DOORS AND REMOVE REAR DOOR HINGE BOLT









9 SECURE THE ROCKSLIDER TO THE BRACKET USING THE INCLUDED HARDWARE.
THE