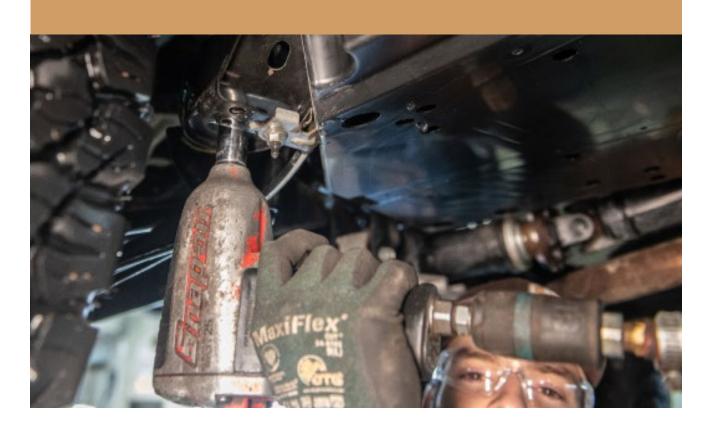

### LOOSEN SUB FRAME BOLT

INSTALL ROCK SLIDERS

### TIGHTEN BACK UP THE REAR SUB FRAME BOLT