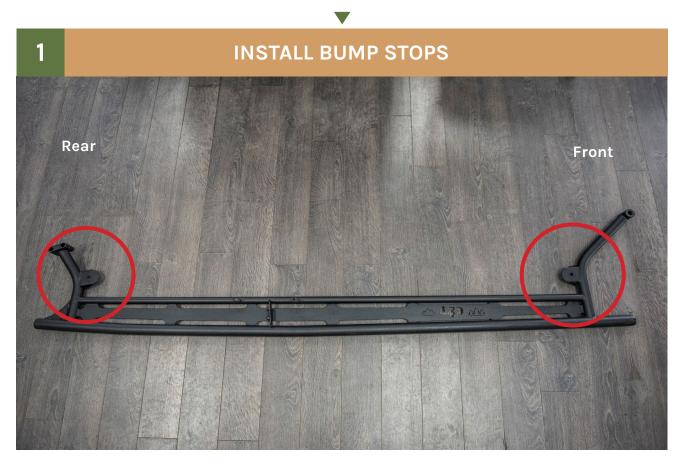

SUBARU FORESTER 2019-2022 FORESTER WILDERNESS 2022 +

# CONGRATULATIONS FOR YOUR NEW LP AVENVENTURE ROCK SLIDERS KIT!

If you have any questions or need assistance during the installation please contact our team. You can find the infomation on the last page.



\*Brackets for the Wilderness edition are slightly different

IN THE BOX

#### **NECESSARY TOOLS**

- We recommend the use of a lift
- Jack
- -Ratchet
- 9/16" Socket
- 12mm Socket
- 14mm Socket
- 19mm Socket
- 22mm Socket
- -5mm Hex
- Torque wrench





### **INSTALL FRONT BUMP STOPS**







### **INSTALL REAR BUMP STOPS**







### **LEFT AND RIGHT SIDE BRACKETS**



### **RIGHT SIDE BRACKET**



### 2 REMOVE OUTER BOLT FROM FRONT SUB FRAME SUPPORT













## FOR VEHICLES WITH LP AVENTURE LIFT KIT REMOVE REAR SUB FRAME SUPPORT BAR SPACER







### LOOSEN SUB FRAME BOLT



INSTALL ROCK SLIDERS



### 5 BOLT UP FRONT OF THE ROCK SLIDER







FOR NON LIFTED VEHICLES THE REAR OF THE ROCK SLIDER GOES UNDER THE SUBFRAME SUPPORT. USE THE BOLTS PROVIDED IN THE ROCK SLIDER KIT TO INSTALL





6B FOR LIFTED VEHICLES THE ROCK SLIDER GOES INBETWEEN THE SUB FRAME SUPPORT AND THE UNIBODY. USE THE BOLTS FROM THE LIFT KIT TO INSTALL





### TIGHTEN BACK UP THE REAR SUB FRAME BOLT





## OPEN FRONT DOORS AND REMOVE REAR DOOR HINGE BOLT