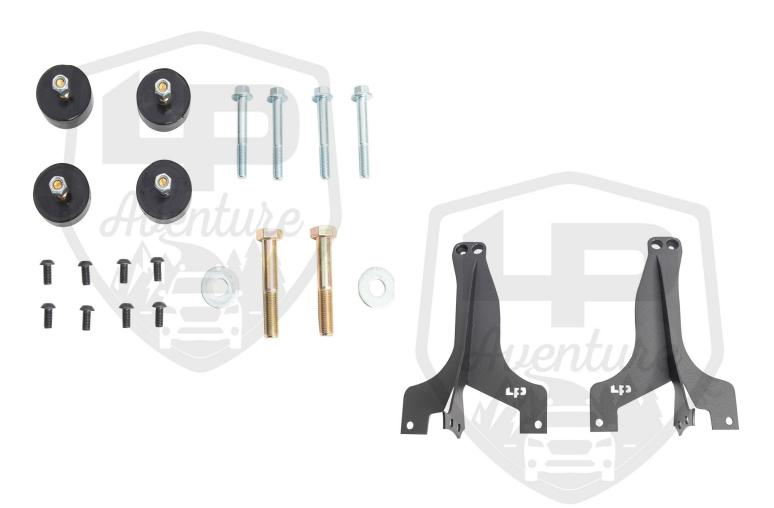

SUBARU FORESTER 2019-2022 FORESTER WILDERNESS 2022 +

# CONGRATULATIONS FOR YOUR NEW LP AVENVENTURE ROCK SLIDERS KIT!

If you have any questions or need assistance during the installation please contact our team. You can find the infomation on the last page.



\*Brackets for the Wilderness edition are slightly different

IN THE BOX

#### **NECESSARY TOOLS**

- We recommend the use of a lift
- Jack
- -Ratchet
- 9/16" Socket
- 12mm Socket
- 14mm Socket
- 19mm Socket
- 22mm Socket
- -5mm Hex
- Torque wrench





### **INSTALL FRONT BUMP STOPS**







### **INSTALL REAR BUMP STOPS**







### **LEFT AND RIGHT SIDE BRACKETS**



### **RIGHT SIDE BRACKET**



### 2 REMOVE OUTER BOLT FROM FRONT SUB FRAME SUPPORT













## FOR VEHICLES WITH LP AVENTURE LIFT KIT REMOVE REAR SUB FRAME SUPPORT BAR SPACER







### LOOSEN SUB FRAME BOLT



INSTALL ROCK SLIDERS



### 5 BOLT UP FRONT OF THE ROCK SLIDER







FOR NON LIFTED VEHICLES THE REAR OF THE ROCK SLIDER GOES UNDER THE SUBFRAME SUPPORT. USE THE BOLTS PROVIDED IN THE ROCK SLIDER KIT TO INSTAL