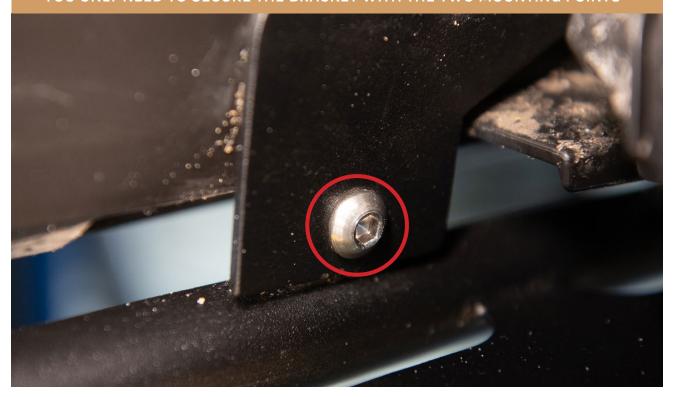

## OPEN FRONT DOORS AND REMOVE REAR DOOR HINGE BOLT

9 SECURE THE ROCKSLIDER TO THE BRACKET USING THE INCLUDED HARDWARE.
THE HELP OF A JACK MIGHT BE NEEDED TO GET THE ROCK SLIDER INPLACE.

\* ON THE WILDERNESS EDITION;
YOU ONLY NEED TO SECURE THE BRACKET WITH THE TWO MOUNTING POINTS