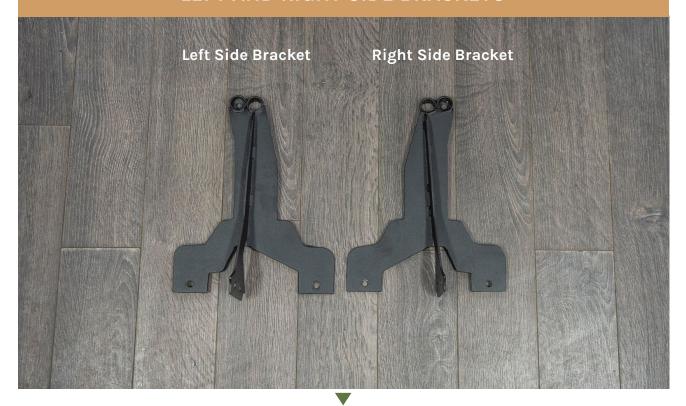

\*Brackets for the Wilderness edition are slightly different

IN THE BOX

### **LEFT AND RIGHT SIDE BRACKETS**

### **RIGHT SIDE BRACKET**