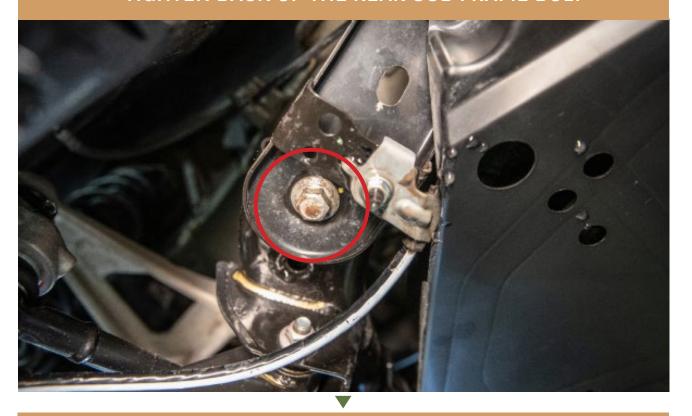

### LOOSEN SUB FRAME BOLT

INSTALL ROCK SLIDERS

### TIGHTEN BACK UP THE REAR SUB FRAME BOLT