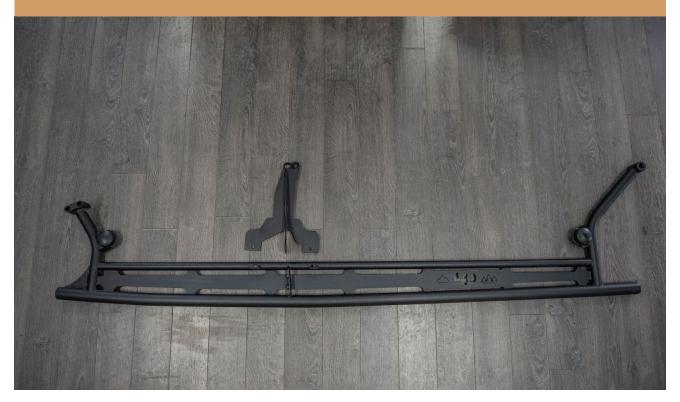

SUBARU FORESTER 2019-2022 FORESTER WILDERNESS 2022 +

# CONGRATULATIONS FOR YOUR NEW LP AVENVENTURE ROCK SLIDERS KIT!

If you have any questions or need assistance during the installation please contact our team. You can find the infomation on the last page.



\*Brackets for the Wilderness edition are slightly different

IN THE BOX

#### **NECESSARY TOOLS**

- We recommend the use of a lift
- Jack
- -Ratchet
- 9/16" Socket
- 12mm Socket
- 14mm Socket
- 19mm Socket
- 22mm Socket
- -5mm Hex
- Torque wrench





### **INSTALL FRONT BUMP STOPS**







### **INSTALL REAR BUMP STOPS**







### **LEFT AND RIGHT SIDE BRACKETS**



### **RIGHT SIDE BRACKET**



### 2 REMOVE OUTER BOLT FROM FRONT SUB FRAME SUPPORT













## FOR VEHICLES WITH LP AVENTURE LIFT KIT REMOVE REAR SUB FRAME SUPPORT BAR SPACER







### LOOSEN SUB FRAME BOLT



INSTALL ROCK SLIDERS



### 5 BOLT UP FRONT OF THE ROCK SLIDER







FOR NON LIFTED VEHICLES THE REAR OF THE ROCK SLIDER GOES UNDER THE SUBFRAME SUPPORT. USE THE BOLTS PROVIDED IN THE ROCK SLIDER KIT TO INSTALL





6B FOR LIFTED VEHICLES THE ROCK SLIDER GOES INBETWEEN THE SUB FRAME SUPPORT AND THE UNIBODY. USE THE BOLTS FROM THE LIFT KIT TO INSTALL





### TIGHTEN BACK UP THE REAR SUB FRAME BOLT





## OPEN FRONT DOORS AND REMOVE REAR DOOR HINGE BOLT









9 SECURE THE ROCKSLIDER TO THE BRACKET USING THE INCLUDED HARDWARE.
THE HELP OF A JACK MIGHT BE NEEDED TO GET THE ROCK SLIDER INPLACE.



\* ON T