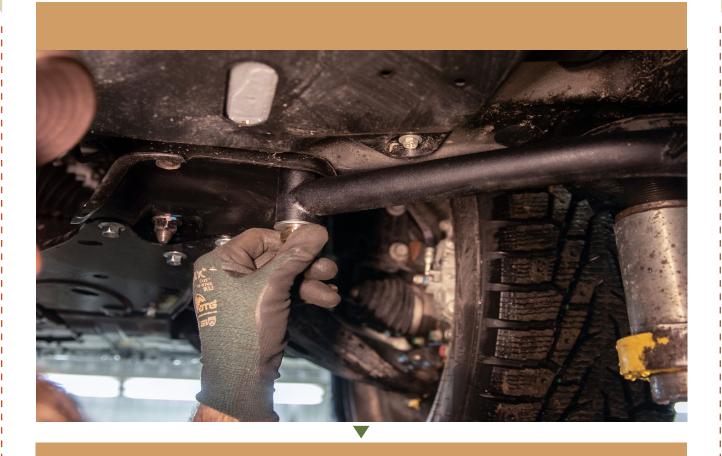

!

If you have any questions or need assistance during the installation please contact our team. You can find the infomation on the last page.



\*Brackets for the Wilderness edition are slightly different

IN THE BOX

#### **NECESSARY TOOLS**

- We recommend the use of a lift
- Jack
- -Ratchet
- 9/16" Socket
- 12mm Socket
- 14mm Socket
- 19mm Socket
- 22mm Socket
- -5mm Hex
- Torque wrench





### **INSTALL FRONT BUMP STOPS**







### **INSTALL REAR BUMP STOPS**







### **LEFT AND RIGHT SIDE BRACKETS**



### **RIGHT SIDE BRACKET**



### 2 REMOVE OUTER BOLT FROM FRONT SUB FRAME SUPPORT













## FOR VEHICLES WITH LP AVENTURE LIFT KIT REMOVE REAR SUB FRAME SUPPORT BAR SPACER







### LOOSEN SUB FRAME BOLT



INSTALL ROCK SLIDERS



### 5 BOLT UP FRONT OF THE ROCK SLIDER







FOR NON LIFTED VEHICLES THE REAR OF THE ROCK SLIDER GOES UNDER THE SUBFRAME SUPPORT. USE THE BOLTS PROVIDED IN THE ROCK SLIDER KIT TO INSTALL





6B FOR LIFTED VEHICLES THE ROCK SLIDER GOES INBETWEEN THE SUB FRAME SUPPORT AND THE UNIBODY. USE THE BOLTS FROM THE LIFT KIT TO INSTALL





### TIGHTEN BACK UP THE REAR SUB FRAME BOLT





## OPEN FRONT DOORS AND REMOVE REAR DOOR HINGE BOLT









9 SECURE THE ROCKSLIDER TO THE BRACKET USING THE INCLUDED HARDWARE.
THE HELP OF A JACK MIGHT BE NEEDED TO GET THE ROCK SLIDER INPLACE.



\* ON THE WILDERNESS EDITION;
YOU ONLY NEED TO SECURE THE BRACKET WITH THE TWO MOUNTING POINTS





### **INSTALLATION COMPLETE!**



#### **NOTES:**

\*\*Tighten all the bolts to the manufacturer's specifications with a Torque Wrench\*\*

Double check your wo