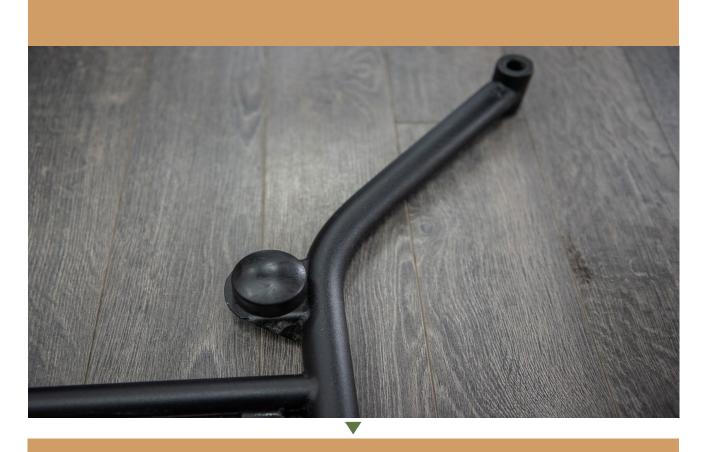

SUBARU FORESTER 2019-2022 FORESTER WILDERNESS 2022 +

# CONGRATULATIONS FOR YOUR NEW LP AVENVENTURE ROCK SLIDERS KIT!

If you have any questions or need assistance during the installation please contact our team. You can find the infomation on the last page.



\*Brackets for the Wilderness edition are slightly different

IN THE BOX

#### **NECESSARY TOOLS**

- We recommend the use of a lift
- Jack
- -Ratchet
- 9/16" Socket
- 12mm Socket
- 14mm Socket
- 19mm Socket
- 22mm Socket
- -5mm Hex
- Torque wrench





### **INSTALL FRONT BUMP STOPS**







### **INSTALL REAR BUMP STOPS**







### **LEFT AND RIGHT SIDE BRACKETS**



### **RIGHT SIDE BRACKET**



### 2 REMOVE OUTER BOLT FROM FRONT SUB FRAME SUPPORT













## FOR VEHICLES WITH LP AVENTURE LIFT KIT REMOVE REAR SUB FRAME SUPPORT BAR SPACER







### LOOSEN SUB FRAME BOLT



INSTALL ROCK SLIDERS



### 5 BOLT UP FRONT OF THE ROCK SLIDER







FOR NON LIFTED VEHICLES THE REAR OF THE ROCK SLIDER GOES UNDER THE SUBFRAME SUPPORT. USE THE BOLTS PROVIDED IN THE ROCK SLIDER KIT TO INSTALL





6B FOR LIFTED VEHICLES THE ROCK SLIDER GOES INBETWEEN THE SUB FRAME SUPPORT AND THE UNIBODY. USE THE BOLTS FROM THE LIFT KIT TO INSTALL





### TIGHTEN BACK UP THE REAR SUB FRAME BOLT





## OPEN FRONT DOORS AND REMOVE REAR DOOR HINGE BOLT









9 SECURE THE ROCKSLIDER TO THE BRACK