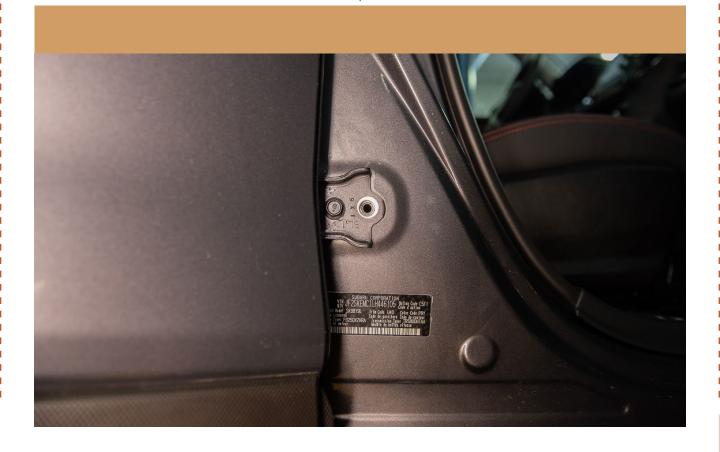

## OPEN FRONT DOORS AND REMOVE REAR DOOR HINGE BOLT

9 SECURE THE ROCKSLIDER TO THE BRACKET USING THE INCLUDED HARDWARE.
THE HELP OF A JACK MIGHT BE NEEDED TO GET THE ROCK SLIDER INPLACE.

\* ON THE WILDERNESS EDITION;
YOU ONLY NEED TO SECURE THE BRACKET WITH THE TWO MOUNTING POINTS