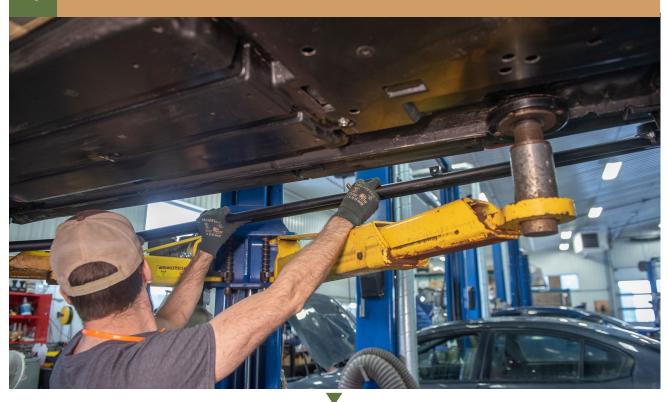

FOR YOUR NEW LP AVENVENTURE ROCK SLIDERS KIT!

If you have any questions or need assistance during the installation please contact our team. You can find the infomation on the last page.



\*Brackets for the Wilderness edition are slightly different

IN THE BOX

#### **NECESSARY TOOLS**

- We recommend the use of a lift
- Jack
- -Ratchet
- 9/16" Socket
- 12mm Socket
- 14mm Socket
- 19mm Socket
- 22mm Socket
- -5mm Hex
- Torque wrench





### **INSTALL FRONT BUMP STOPS**







### **INSTALL REAR BUMP STOPS**







### **LEFT AND RIGHT SIDE BRACKETS**



### **RIGHT SIDE BRACKET**



### 2 REMOVE OUTER BOLT FROM FRONT SUB FRAME SUPPORT













## FOR VEHICLES WITH LP AVENTURE LIFT KIT REMOVE REAR SUB FRAME SUPPORT BAR SPACER







### LOOSEN SUB FRAME BOLT



INSTALL ROCK SLIDERS



### 5 BOLT UP FRONT OF THE ROCK SLIDER







FOR NON LIFTED VEHICLES THE REAR OF THE ROCK SLIDER GOES UNDER THE SUBFRAME SUPPORT. USE THE BOLTS PROVIDED IN THE ROCK SLIDER KIT TO INSTALL





6B FOR LIFTED VEHICLES THE ROCK SLIDER GOES INBETWEEN THE SUB FRAME SUPPORT AND THE UNIBODY. USE THE BOLTS FROM THE LIFT KIT TO INSTALL





### TIGHTEN BACK UP THE REAR SUB FRAME BOLT





## OPEN FRONT DOORS AND REMOVE REAR DOOR HINGE BOLT









9 SECURE THE ROCKSLIDER TO THE BRACKET USING THE INCLUDED HARDWARE.
THE HELP OF A JACK MIGHT BE NEEDED TO GET THE ROCK SLIDER INPLACE.



\* ON THE WILDERNESS EDITION;
YOU ONLY NEED TO SECURE THE BRACKET WITH THE TWO MOUNTING POINTS





### **INSTALLATION COMPLETE!**



#### **NOTES:**

\*\*Tighten all the bolts to the manufacturer's specifications wi