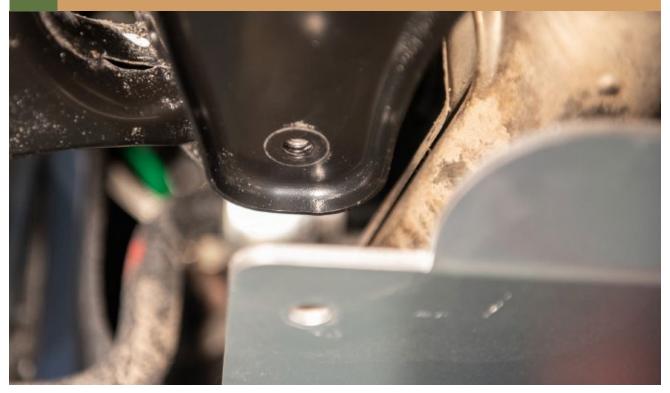

BARU FORESTER 2019-2022
SUBARU FORESTER WILDERNESS 2022+

# CONGRATULATIONS FOR YOUR NEW LP AVENTURE MAIN SKID PLATE!

If you have any questions or need assistance during the installation please contact our team. You can find the infomation on the last page.



#### **IN THE BAG**

#### -Forester hardware kit-



-Forester Wilderness hardware kit-



#### NECESSARY TOOLS

- -We recommend the use of a lift
- -Transmission jack or regular jack
- -Ratchet
- -14mm Socket
- -17mm Socket

## 1 WITH A LP AVENTURE BUMPER GUARD INSTALLED REMOVE THESE BOLTS FOR THE REAR OF THE SKID PLATE









## 2 USE A JACK AND A PIECE OF WOOD TO HELP STABALIZE THE MAIN SKID PLATE DURING INSTALLATION



### RAISE THE MAIN SKID PLATE INTO PLACE









#### 5 INSTALL SPACERS AT THE REAR OF THE MAIN SKID PLATE







#### 7 TIGHTEN ALL HARDWARE



### 8 INSTALLATION COMPLETE!



#### **NOTES:**

\*\*Tighten all the bolts to the manufacturer's specifications with a Torque Wrench\*\*

Double check your work.
Reinstall the wheels and be sure to tighten
the nuts with a torque wrench.

Products warnings: https://lpaventure.com/pages/products-warnings

Limited product warranty: https://lpaventure.com/pages/limited-product-warranty

12



You have completed the installation.
Thank you for your interest
in our products.

For all requests, information or assistance: Contact our team by phone at 1 (866) 562-1316

We are available Monday to Friday Between 8AM and 5PM (EST).

Or by email at : SALES@LPAVENTURE.COM WWW.LPAVENTURE.COM

NOW, ENJOY THE RIDE!