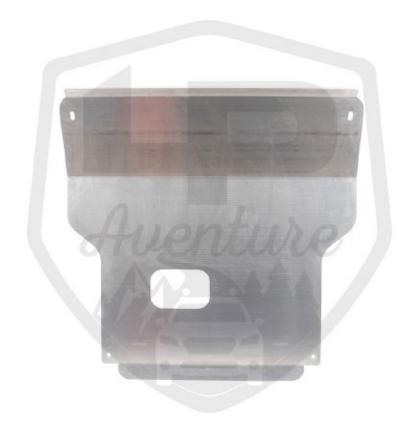

SUBARU FORESTER 2019-2022
SUBARU FORESTER WILDERNESS 2022+

# CONGRATULATIONS FOR YOUR NEW LP AVENTURE MAIN SKID PLATE!

If you have any questions or need assistance during the installation please contact our team. You can find the infomation on the last page.



#### **IN THE BAG**

#### -Forester hardware kit-



-Forester Wilderness hardware kit-



#### NECESSARY TOOLS

- -We recommend the use of a lift
- -Transmission jack or regular jack
- -Ratchet
- -14mm Socket
- -17mm Socket

## 1 WITH A LP AVENTURE BUMPER GUARD INSTALLED REMOVE THESE BOLTS FOR THE REAR OF THE SKID PLATE









## 2 USE A JACK AND A PIECE OF WOOD TO HELP STABALIZE THE MAIN SKID PLATE DURING INSTALLATION



### RAISE THE MAIN SKID PLATE INTO PLACE









#### 5 INSTALL SPACERS AT THE REAR OF THE MAIN SKID PLATE







#### 7 TIGHTEN ALL HARDWARE



### 8 INSTALLATION COMPLETE!



#### **NOTES:**

\*\*Tighten all the bolts to the manufacturer's specifications with a Torque Wrench\*\*

Double check your work.
Reinstall the wheels and be sure to tighten
the nuts with a t