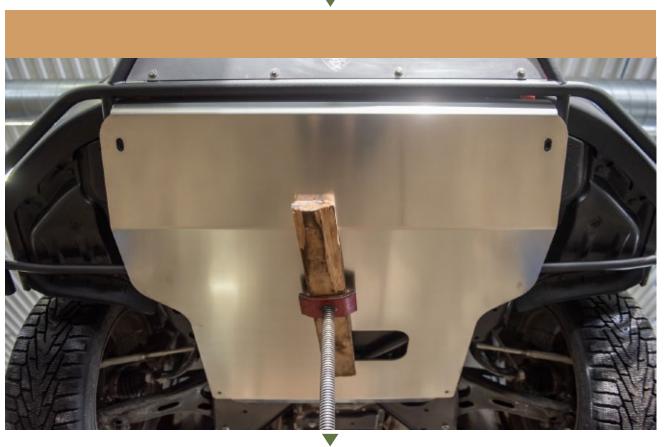

## 2 USE A JACK AND A PIECE OF WOOD TO HELP STABALIZE THE MAIN SKID PLATE DURING INSTALLATION

### RAISE THE MAIN SKID PLATE INTO PLACE