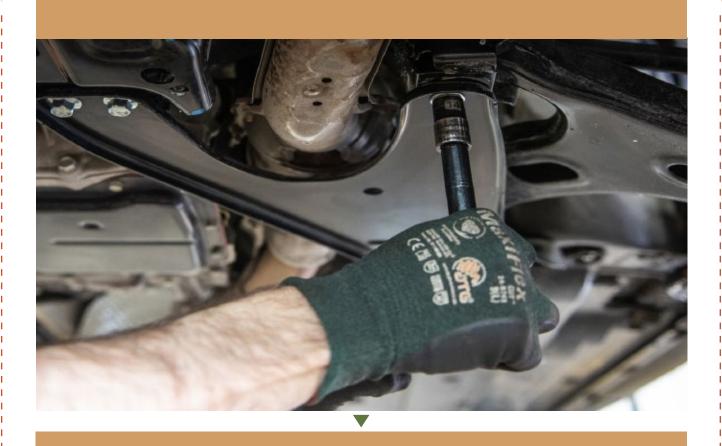

## 2 USE A JACK AND A PIECE OF WOOD TO HELP STABALIZE THE MAIN SKID PLATE DURING INSTALLATION

### RAISE THE MAIN SKID PLATE INTO PLACE