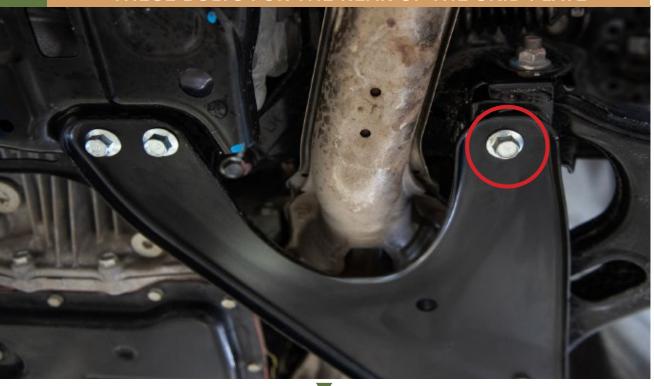

## 1 WITH A LP AVENTURE BUMPER GUARD INSTALLED REMOVE THESE BOLTS FOR THE REAR OF THE SKID PLATE