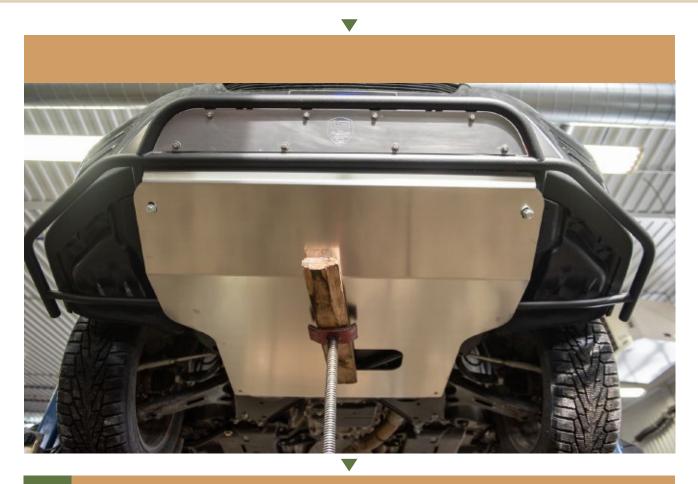

## 2 USE A JACK AND A PIECE OF WOOD TO HELP STABALIZE THE MAIN SKID PLATE DURING INSTALLATION

### RAISE THE MAIN SKID PLATE INTO PLACE