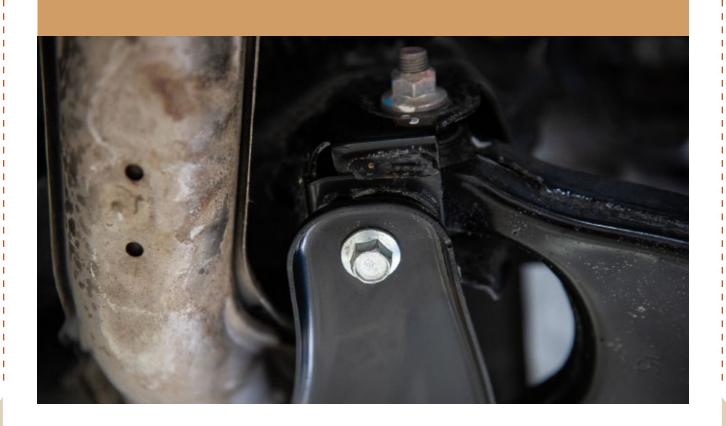

## 1 WITH A LP AVENTURE BUMPER GUARD INSTALLED REMOVE THESE BOLTS FOR THE REAR OF THE SKID PLATE