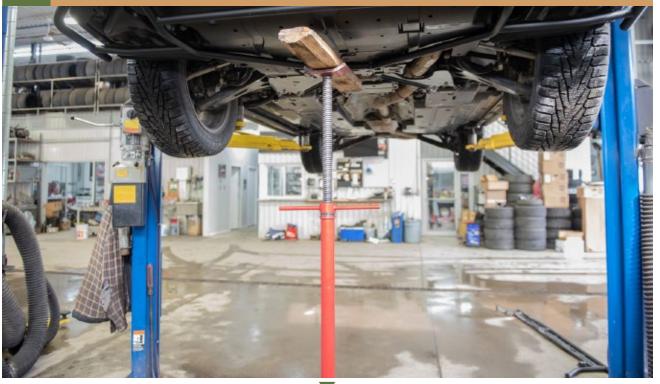

## 2 USE A JACK AND A PIECE OF WOOD TO HELP STABALIZE THE MAIN SKID PLATE DURING INSTALLATION