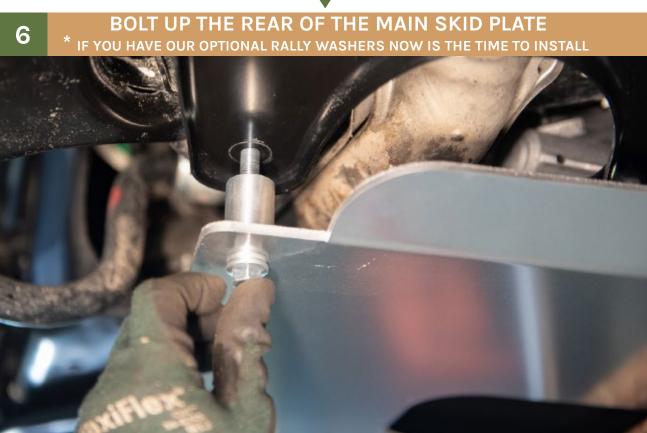

FORESTER 2019-2022
SUBARU FORESTER WILDERNESS 2022+

# CONGRATULATIONS FOR YOUR NEW LP AVENTURE MAIN SKID PLATE!

If you have any questions or need assistance during the installation please contact our team. You can find the infomation on the last page.



#### **IN THE BAG**

#### -Forester hardware kit-



-Forester Wilderness hardware kit-



#### NECESSARY TOOLS

- -We recommend the use of a lift
- -Transmission jack or regular jack
- -Ratchet
- -14mm Socket
- -17mm Socket

## 1 WITH A LP AVENTURE BUMPER GUARD INSTALLED REMOVE THESE BOLTS FOR THE REAR OF THE SKID PLATE









## 2 USE A JACK AND A PIECE OF WOOD TO HELP STABALIZE THE MAIN SKID PLATE DURING INSTALLATION



### RAISE THE MAIN SKID PLATE INTO PLACE









#### 5 INSTALL SPACERS AT THE REAR OF THE MAIN SKID PLATE







#### 7 TIGHTEN ALL HARDWARE



### 8 INSTALLATION COMPLETE!



#### **NOTES:**

\*\*Tighten all the bolts to the manufacturer's specifications with a Torque Wrench\*\*

Double check your work.
Reinstall the wheels and be sure to tighten
the nuts with a torque wrench.

Products warnings: https://lpaventure.com/pages/products-warnings

Limited product warranty: https://lpaventure.com/pages/limited-product-warranty

12



You have completed the installation.
Thank you for your interest
in our products.

For all requests, information or assistance: Contact our team by phone at 1 (866) 562-1316

We are available Monday to Friday Between 8AM and 5PM (EST).

Or by email at : SALES@LPAVENTURE.COM WWW.LPAVENTURE.COM

NOW, ENJOY THE RIDE!