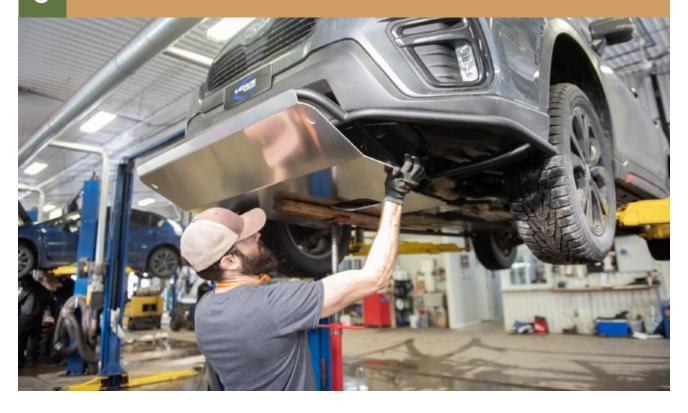

SUBARU FORESTER 2019-2022
SUBARU FORESTER WILDERNESS 2022+

# CONGRATULATIONS FOR YOUR NEW LP AVENTURE MAIN SKID PLATE!

If you have any questions or need assistance during the installation please contact our team. You can find the infomation on the last page.



#### **IN THE BAG**

#### -Forester hardware kit-



-Forester Wilderness hardware kit-



#### NECESSARY TOOLS

- -We recommend the use of a lift
- -Transmission jack or regular jack
- -Ratchet
- -14mm Socket
- -17mm Socket

## 1 WITH A LP AVENTURE BUMPER GUARD INSTALLED REMOVE THESE BOLTS FOR THE REAR OF THE SKID PLATE









## 2 USE A JACK AND A PIECE OF WOOD TO HELP STABALIZE THE MAIN SKID PLATE DURING INSTALLATION



### RAISE THE MAIN SKID PLATE INTO PLACE









#### 5 INSTALL SPACERS AT THE REAR OF THE MAIN SKID PLATE







#### 7 TIGHTEN ALL HARDWARE



### 8 INSTALLATION COMPLETE!



#### **NOTES:**

\*\*Tighten all the bolts to the manufacturer's specifications with a Torque Wrench\*\*

Double check your work.
Reinstall the wheels and be sure to tighten
the nuts with a torque wrench.

Products warnings: https://lpaventure.com/pages/products-warnings

Limited product warranty: https://lpaventure.com/pages/limited-product-warranty

12



You have completed the installation.
Thank you for your interest
in our products.

For all requests, information or assistance: Contact our team by phone at 1 (866) 562-1316

We are available Monday to Friday Between 8AM and 5PM (EST).

Or by email at : SALES@LPAVENTURE.COM WWW.LPAVENTURE.COM

NOW, ENJO