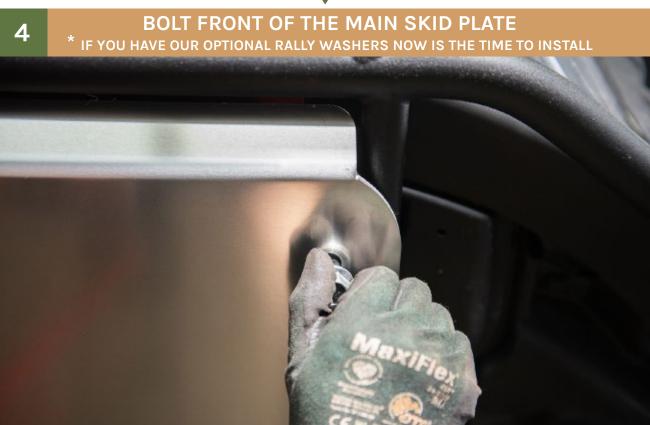

SUBARU FORESTER 2019-2022
SUBARU FORESTER WILDERNESS 2022+

# CONGRATULATIONS FOR YOUR NEW LP AVENTURE MAIN SKID PLATE!

If you have any questions or need assistance during the installation please contact our team. You can find the infomation on the last page.



#### **IN THE BAG**

#### -Forester hardware kit-



-Forester Wilderness hardware kit-



#### NECESSARY TOOLS

- -We recommend the use of a lift
- -Transmission jack or regular jack
- -Ratchet
- -14mm Socket
- -17mm Socket

## 1 WITH A LP AVENTURE BUMPER GUARD INSTALLED REMOVE THESE BOLTS FOR THE REAR OF THE SKID PLATE









## 2 USE A JACK AND A PIECE OF WOOD TO HELP STABALIZE THE MAIN SKID PLATE DURING INSTALLATION



### RAISE THE MAIN SKID PLATE INTO PLACE









#### 5 INSTALL SPACERS AT THE REAR OF THE MAIN SKID PLATE







#### 7 TIGHTEN ALL HARDWARE



### 8 INSTALLATION COMPLETE!



#### **NOTES:**

\*\*Tighten all the bolts to the manufacturer's specifications with a Torque Wrench\*\*

Double check your work.
Reinstall the wheels and be sure to tighten
the nuts with a torque wrench.

Products warnings: https://lpaventure.com/pages/products-warnings

Limited product warranty: https://lpaventure.com/pages/limited-product-warranty

12



You have completed the installation.
Thank you for your interest
in our products.

For all requests, information or assistance: Contact our team by phone at 1 (866) 562-1316

We are available Monday to Friday Between 8AM and 5PM (EST).

Or by email at : SALES@LPAVENTURE.COM WWW.LPAVENTURE.COM

NOW, ENJOY TH