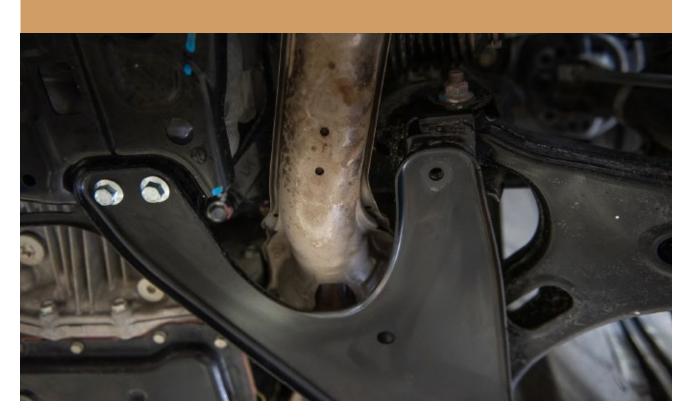

SUBARU FORESTER 2019-2022
SUBARU FORESTER WILDERNESS 2022+

# CONGRATULATIONS FOR YOUR NEW LP AVENTURE MAIN SKID PLATE!

If you have any questions or need assistance during the installation please contact our team. You can find the infomation on the last page.



#### **IN THE BAG**

#### -Forester hardware kit-



-Forester Wilderness hardware kit-



#### NECESSARY TOOLS

- -We recommend the use of a lift
- -Transmission jack or regular jack
- -Ratchet
- -14mm Socket
- -17mm Socket

## 1 WITH A LP AVENTURE BUMPER GUARD INSTALLED REMOVE THESE BOLTS FOR THE REAR OF THE SKID PLATE









## 2 USE A JACK AND A PIECE OF WOOD TO HELP STABALIZE THE MAIN SKID PLATE DURING INSTALLATION



### RAISE THE MAIN SKID PLATE INTO PLACE









#### 5 INSTALL SPACERS AT THE REAR OF THE MAIN SKID PLATE







#### 7 TIGHTEN ALL HARDWARE



### 8 INSTALLATION COMPLETE!



#### **NOTES:**

\*\*Tighten all the bolts to the manufacturer's specifications with a Torque Wrench\*\*

Double check your work.
Reinstall the wheels and be sure to tighten
the nuts with a torque wrench.

Products warnings: https://lpaventure.com/pages/products-warnings

Limited product warranty: https://lpaventure.com/pages/limited-product-warranty

12



You have completed the installation.
Thank you for your interest
in our products.

For all requests, information or assistance: Contact our team by phone at 1 (866