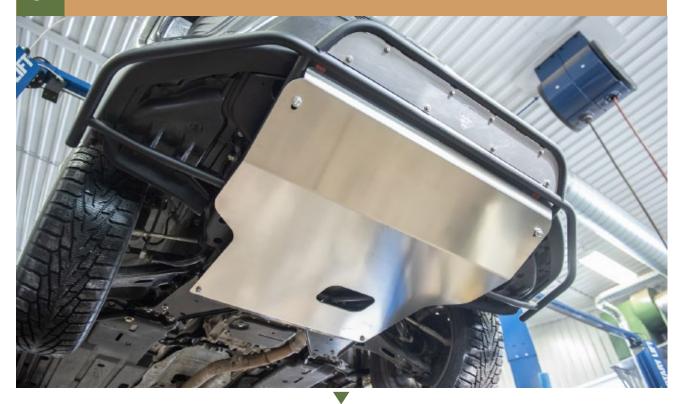

## 1 WITH A LP AVENTURE BUMPER GUARD INSTALLED REMOVE THESE BOLTS FOR THE REAR OF THE SKID PLATE

## 2 USE A JACK AND A PIECE OF WOOD TO HELP STABALIZE THE MAIN SKID PLATE DURING INSTALLATION

### RAISE THE MAIN SKID PLATE INTO PLACE