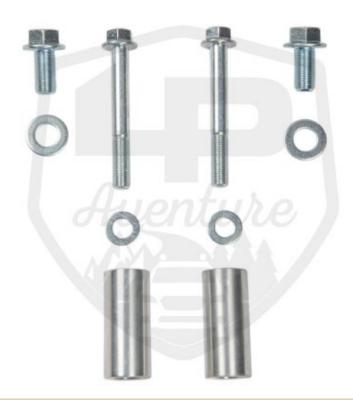

#### **IN THE BAG**

#### -Forester hardware kit-

-Forester Wilderness hardware kit-