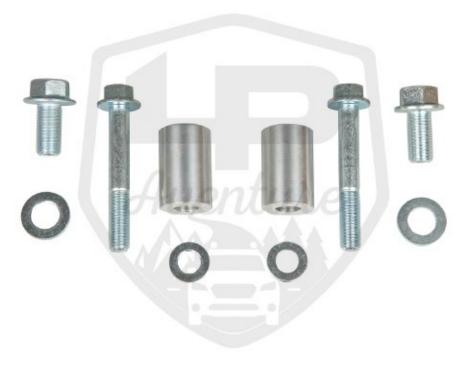

#### **IN THE BAG**

#### -Forester hardware kit-

-Forester Wilderness hardware kit-