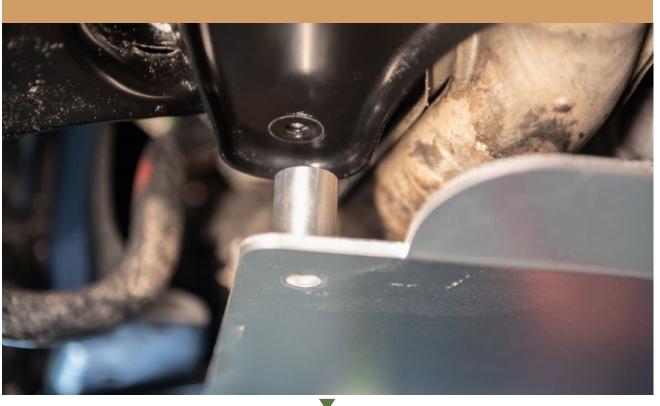

RU FORESTER 2019-2022
SUBARU FORESTER WILDERNESS 2022+

# CONGRATULATIONS FOR YOUR NEW LP AVENTURE MAIN SKID PLATE!

If you have any questions or need assistance during the installation please contact our team. You can find the infomation on the last page.



#### **IN THE BAG**

#### -Forester hardware kit-



-Forester Wilderness hardware kit-



#### NECESSARY TOOLS

- -We recommend the use of a lift
- -Transmission jack or regular jack
- -Ratchet
- -14mm Socket
- -17mm Socket

## 1 WITH A LP AVENTURE BUMPER GUARD INSTALLED REMOVE THESE BOLTS FOR THE REAR OF THE SKID PLATE









## 2 USE A JACK AND A PIECE OF WOOD TO HELP STABALIZE THE MAIN SKID PLATE DURING INSTALLATION



### RAISE THE MAIN SKID PLATE INTO PLACE









#### 5 INSTALL SPACERS AT THE REAR OF THE MAIN SKID PLATE







#### 7 TIGHTEN ALL HARDWARE



### 8 INSTALLATION COMPLETE!



#### **NOTES:**

\*\*Tighten all the bolts to the manufacturer's specifications with a Torque Wrench\*\*

Double check your work.
Reinstall the wheels and be sure to tighten
the nuts with a torque wrench.

Products warnings: https://lpaventure.com/pages/products-warnings

Limited product warranty: https://lpaventure.com/pages/limited-product-warranty

12



You have completed the installation.
Thank you for your interest
in our products.

For all requests, information or assistance: Contact our team by phone at 1 (866) 562-1316

We are available Monday to Friday Between 8AM and 5PM (EST).

Or by email at : SALES@LPAVENTURE.COM WWW.LPAVENTURE.COM

NOW, ENJOY THE RIDE!