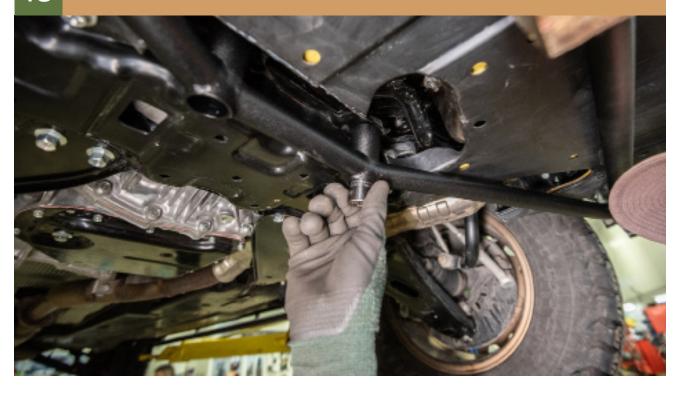

BUMPER GUARD!

If you have any question or need assistance during the installation please contact our team. You can find the information on the last page.



#### **IN THE BAG**



#### **NECESSARY TOOLS**

- 1. We recommend the use of a lift
- 2. Jack stand to support the bumper guard
- 3. Ratchet
- 4. -12mm Socket
- 5. -14mm Socket
- 6. -12mm Wrench
- 7. -14mm Wrench
- 8. Knife or a Dremel









## 5 CUT THE OEM SKIDPLATE



1.75"L 2.5"L 1.75"L



#### 8 REMOVE FACTORY SKIDPLATE







9 REMOVE BOLT





## 10 LOWER PLASTIC COVERS



## 11 REMOVE BOLTS









 $\blacksquare$ 







## 14 RE INSTALL PLASTIC COVERS









## USE A JACK TO SUPPORT THE BUMPER GUARD DURING INSTALATION









#### 17 ATTACH BUMPER GUARD TO THE BRACKETS



## 18 BOLT UP THE REAR OF THE BUMPER GUARD



#### **INSTALLATION COMPLETE!**







You have completed the installation.
Thank you for your interest
in our products.

For all requests, information or assistance: Contact our team by phone at 1 (866) 562-1316

We are available Monday to Friday Between 8AM and 5PM (EST).

Or by email at: SALES@LPAVENTURE.COM WWW.LPAVENTURE.COM

NOW, ENJOY THE RIDE!