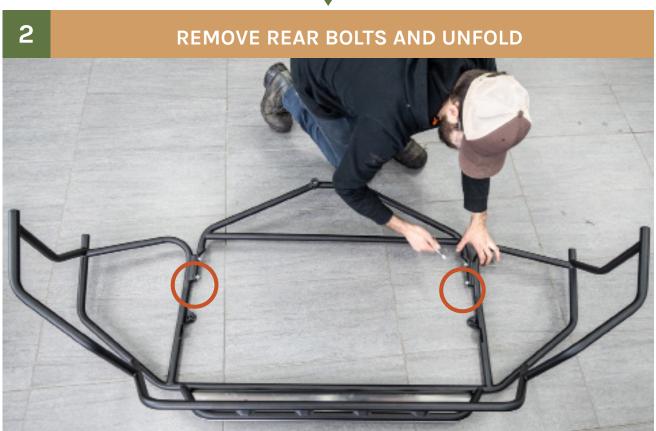

LP AVENTURE BIG AND SMALL
BUMPER GUARDS

SUBARU CROSSTREK 2018-2020

# CONGRATULATIONS FOR YOUR NEW LP AVENTURE BUMPER GUARD!

If you have any question or need assistance during the installation please contact our team. You can find the information on the last page.



#### **IN THE BAG**



#### **NECESSARY TOOLS**

- 1. We recommend the use of a lift
- 2. Jack stand to support the bumper guard
- 3. Ratchet
- 4. -12mm Socket
- 5. -14mm Socket
- 6. -12mm Wrench
- 7. -14mm Wrench
- 8. Knife or a Dremel









## 5 CUT THE OEM SKIDPLATE



1.75"L 2.5"L 1.75"L



#### 8 REMOVE FACTORY SKIDPLATE







9 REMOVE BOLT





## 10 LOWER PLASTIC COVERS



## 11 REMOVE BOLTS









 $\blacksquare$ 







## 14 RE INSTALL PLASTIC COVERS









## USE A JACK TO SUPPORT THE BUMPER GUARD DURING INSTALATION









#### 17 ATTACH BUMPER GUARD TO THE BRACKETS



## 18 BOLT UP THE REAR OF THE BUMPER GUARD



#### **INSTALLATION COMPLETE!**







You have completed the installation.
Thank you for your interest
in our products.

For all requests, information or assistance: Contact our team by phone at 1 (866) 562-1316

We are available Monday to Friday Between 8AM and 5PM (EST).

Or by email at: SALES@LPAVENTURE.COM WWW.LPAVENTURE.COM

NOW, ENJOY THE RIDE!