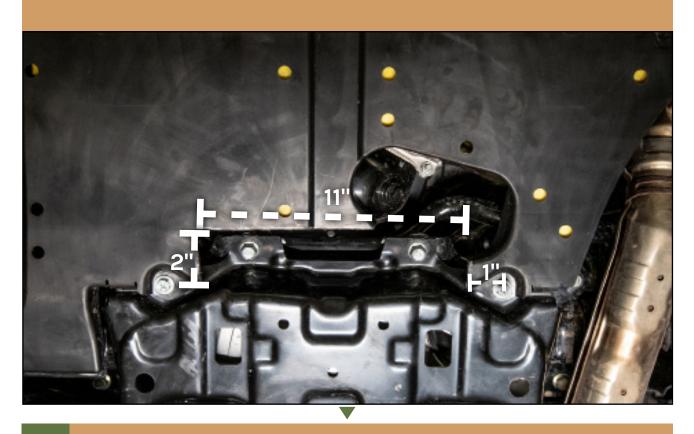

LP AVENTURE BIG AND SMALL
BUMPER GUARDS

SUBARU CROSSTREK 2018-2020

# CONGRATULATIONS FOR YOUR NEW LP AVENTURE BUMPER GUARD!

If you have any question or need assistance during the installation please contact our team. You can find the information on the last page.



#### **IN THE BAG**



#### **NECESSARY TOOLS**

- 1. We recommend the use of a lift
- 2. Jack stand to support the bumper guard
- 3. Ratchet
- 4. -12mm Socket
- 5. -14mm Socket
- 6. -12mm Wrench
- 7. -14mm Wrench
- 8. Knife or a Dremel









## 5 CUT THE OEM SKIDPLATE



1.75"L 2.5"L 1.75"L



#### 8 REMOVE FACTORY SKIDPLATE







9 REMOVE BOLT





## 10 LOWER PLASTIC COVERS



## 11 REMOVE BOLTS









 $\blacksquare$ 







## 14 RE INSTALL PLASTIC COVERS









## USE A JACK TO SUPPORT THE BUMPER GUARD DURING INSTALATION









#### 17 ATTACH BUMPER GUARD TO THE BRACKETS



## 18 BOLT UP THE REAR OF THE BUMPER GUARD



#### **INSTALLATION COMPLETE!**







You have completed the installation.
Thank you for your interest
in our products.

For all requests, information or assistance: Contact our team by phone at 1 (866) 562-1316

We are available Monday to Friday Between 8AM and 5PM (EST).

Or by email at: SALES@LPAVENTURE.COM WWW.LPAVENTURE.COM

NOW, ENJOY THE RIDE!