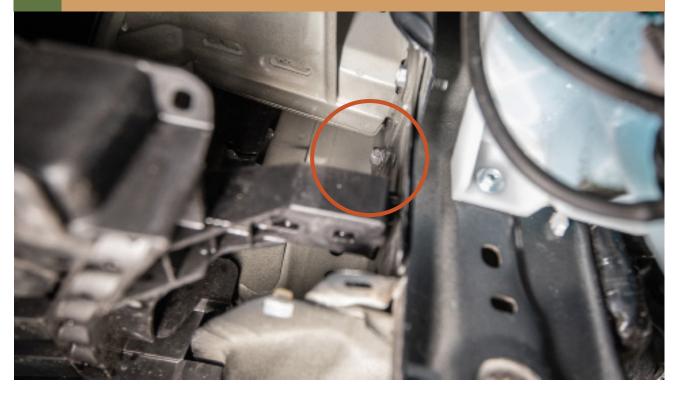

LP AVENTURE BIG AND SMALL
BUMPER GUARDS

SUBARU CROSSTREK 2018-2020

# CONGRATULATIONS FOR YOUR NEW LP AVENTURE BUMPER GUARD!

If you have any question or need assistance during the installation please contact our team. You can find the information on the last page.



#### **IN THE BAG**



#### **NECESSARY TOOLS**

- 1. We recommend the use of a lift
- 2. Jack stand to support the bumper guard
- 3. Ratchet
- 4. -12mm Socket
- 5. -14mm Socket
- 6. -12mm Wrench
- 7. -14mm Wrench
- 8. Knife or a Dremel









## 5 CUT THE OEM SKIDPLATE



1.75"L 2.5"L 1.75"L



#### 8 REMOVE FACTORY SKIDPLATE







9 REMOVE BOLT





## 10 LOWER PLASTIC COVERS



## 11 REMOVE BOLTS









 $\blacksquare$ 







## 14 RE INSTALL PLASTIC COVERS









## USE A JACK TO SUPPORT THE BUMPER GUARD DURING INSTALATION









#### 17 ATTACH BUMPER GUARD TO THE BRACKETS



## 18 BOLT UP THE REAR OF THE BUMPER GUARD



#### **INSTALLATION COMPLETE!**







You have completed the installation.
Thank you for your interest
in our products.

For all requests, information or assistance: Contact our team by phone at 1 (866) 562-1316

We are available Monday to Friday Between 8AM and 5PM (EST).

Or by email at: SALES@LPAVENTURE.COM WWW.LPAVENTURE.COM

NOW, ENJOY THE RIDE!