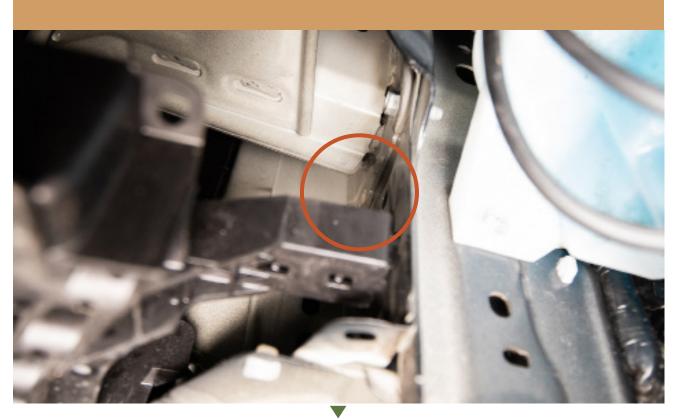

LP AVENTURE BIG AND SMALL
BUMPER GUARDS

SUBARU CROSSTREK 2018-2020

# CONGRATULATIONS FOR YOUR NEW LP AVENTURE BUMPER GUARD!

If you have any question or need assistance during the installation please contact our team. You can find the information on the last page.



#### **IN THE BAG**



#### **NECESSARY TOOLS**

- 1. We recommend the use of a lift
- 2. Jack stand to support the bumper guard
- 3. Ratchet
- 4. -12mm Socket
- 5. -14mm Socket
- 6. -12mm Wrench
- 7. -14mm Wrench
- 8. Knife or a Dremel









## 5 CUT THE OEM SKIDPLATE



1.75"L 2.5"L 1.75"L



#### 8 REMOVE FACTORY SKIDPLATE







9 REMOVE BOLT





## 10 LOWER PLASTIC COVERS



## 11 REMOVE BOLTS









 $\blacksquare$ 







## 14 RE INSTALL PLASTIC COVERS









## USE A JACK TO SUPPORT THE BUMPER GUARD DURING INSTALATION









#### 17 ATTACH BUMPER GUARD TO THE BRACKETS



## 18 BOLT UP THE REAR OF THE BUMPER GUARD



#### **INSTALLATION COMPLETE!**







You have completed the installation.
Thank you for your interest
in our products.

For all requests, information or assistance: Contact our team by phone at 1 (866) 562-1316

We are available Monday to Friday Between 8AM and 5PM (EST).

Or by email at: SALES@LPAVENTURE.COM WWW.LPAVENTURE.COM

NOW, ENJOY THE RIDE!