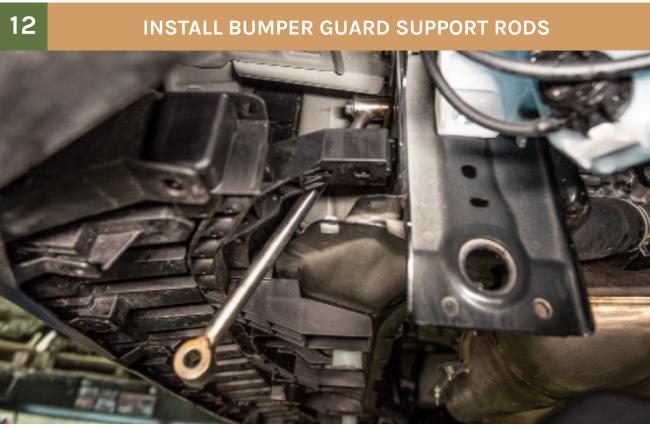

LP AVENTURE BIG AND SMALL
BUMPER GUARDS

SUBARU CROSSTREK 2018-2020

# CONGRATULATIONS FOR YOUR NEW LP AVENTURE BUMPER GUARD!

If you have any question or need assistance during the installation please contact our team. You can find the information on the last page.



#### **IN THE BAG**



#### **NECESSARY TOOLS**

- 1. We recommend the use of a lift
- 2. Jack stand to support the bumper guard
- 3. Ratchet
- 4. -12mm Socket
- 5. -14mm Socket
- 6. -12mm Wrench
- 7. -14mm Wrench
- 8. Knife or a Dremel









## 5 CUT THE OEM SKIDPLATE



1.75"L 2.5"L 1.75"L



#### 8 REMOVE FACTORY SKIDPLATE







9 REMOVE BOLT





## 10 LOWER PLASTIC COVERS



## 11 REMOVE BOLTS









 $\blacksquare$ 







## 14 RE INSTALL PLASTIC COVERS









## USE A JACK TO SUPPORT THE BUMPER GUARD DURING INSTALATION









#### 17 ATTACH BUMPER GUARD TO THE BRACKETS



## 18 BOLT UP THE REAR OF THE BUMPER GUARD



#### **INSTALLATION COMPLETE!**







You have completed the installation.
Thank you for your interest
in our products.

For all requests, information or assistance: Contact our team by phone at 1 (866) 562-1316

We are available Monday to Friday Between 8AM and 5PM (EST).

Or by email at: SALES@LPAVENTURE.COM WWW.LPAVENTURE.COM

NOW, ENJOY THE RIDE!