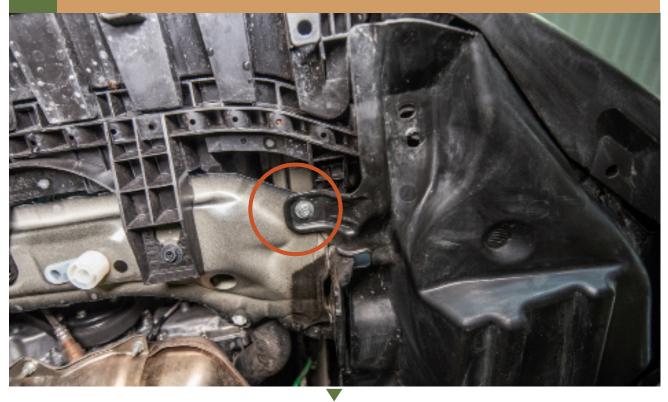

LP AVENTURE BIG AND SMALL
BUMPER GUARDS

SUBARU CROSSTREK 2018-2020

# CONGRATULATIONS FOR YOUR NEW LP AVENTURE BUMPER GUARD!

If you have any question or need assistance during the installation please contact our team. You can find the information on the last page.



#### **IN THE BAG**



#### **NECESSARY TOOLS**

- 1. We recommend the use of a lift
- 2. Jack stand to support the bumper guard
- 3. Ratchet
- 4. -12mm Socket
- 5. -14mm Socket
- 6. -12mm Wrench
- 7. -14mm Wrench
- 8. Knife or a Dremel









## 5 CUT THE OEM SKIDPLATE



1.75"L 2.5"L 1.75"L



#### 8 REMOVE FACTORY SKIDPLATE







9 REMOVE BOLT





## 10 LOWER PLASTIC COVERS



## 11 REMOVE BOLTS









 $\blacksquare$ 







## 14 RE INSTALL PLASTIC COVERS









## USE A JACK TO SUPPORT THE BUMPER GUARD DURING INSTALATION









#### 17 ATTACH BUMPER GUARD TO THE BRACKETS



## 18 BOLT UP THE REAR OF THE BUMPER GUARD



#### **INSTALLATION COMPLETE!**







You have completed the installation.
Thank you for your interest
in our products.

For all requests, information or assistance: Contact our team by phone at 1 (866) 562-1316

We are available Monday to Friday Between 8AM and 5PM (EST).

Or by email at: SALES@LPAVENTURE.COM WWW.LPAVENTURE.COM

NOW, ENJOY THE RIDE!