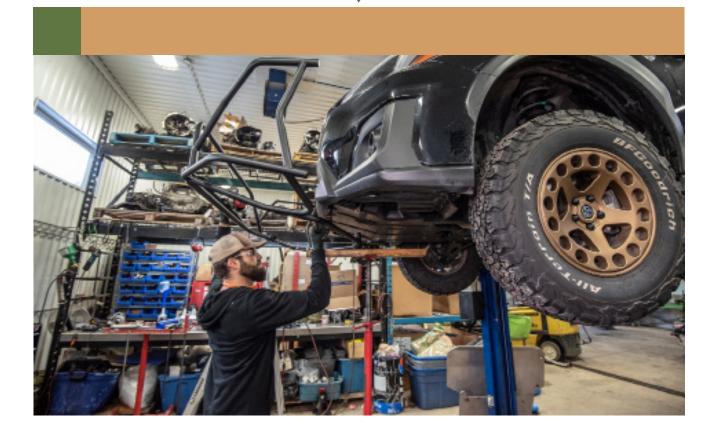

G AND SMALL
BUMPER GUARDS

SUBARU CROSSTREK 2018-2020

# CONGRATULATIONS FOR YOUR NEW LP AVENTURE BUMPER GUARD!

If you have any question or need assistance during the installation please contact our team. You can find the information on the last page.



#### **IN THE BAG**



#### **NECESSARY TOOLS**

- 1. We recommend the use of a lift
- 2. Jack stand to support the bumper guard
- 3. Ratchet
- 4. -12mm Socket
- 5. -14mm Socket
- 6. -12mm Wrench
- 7. -14mm Wrench
- 8. Knife or a Dremel









## 5 CUT THE OEM SKIDPLATE



1.75"L 2.5"L 1.75"L



#### 8 REMOVE FACTORY SKIDPLATE







9 REMOVE BOLT





## 10 LOWER PLASTIC COVERS



## 11 REMOVE BOLTS









 $\blacksquare$ 







## 14 RE INSTALL PLASTIC COVERS









## USE A JACK TO SUPPORT THE BUMPER GUARD DURING INSTALATION









#### 17 ATTACH BUMPER GUARD TO THE BRACKETS



## 18 BOLT UP THE REAR OF THE BUMPER GUARD



#### **INSTALLATION COMPLETE!**







You have completed the installation.
Thank you for your interest
in our products.

For all requests, information or assistance: Contact our team by phone at 1 (866) 562-1316

We are available Monday to Friday Between 8AM and 5PM (EST).

Or by email at: SALES@LPAVENTURE.COM WWW.LPAVENTURE.COM

NOW, ENJOY THE RIDE!