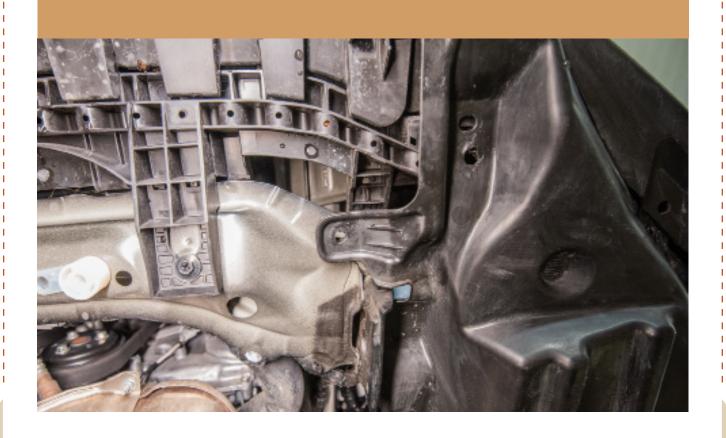

LP AVENTURE BIG AND SMALL
BUMPER GUARDS

SUBARU CROSSTREK 2018-2020

# CONGRATULATIONS FOR YOUR NEW LP AVENTURE BUMPER GUARD!

If you have any question or need assistance during the installation please contact our team. You can find the information on the last page.



#### **IN THE BAG**



#### **NECESSARY TOOLS**

- 1. We recommend the use of a lift
- 2. Jack stand to support the bumper guard
- 3. Ratchet
- 4. -12mm Socket
- 5. -14mm Socket
- 6. -12mm Wrench
- 7. -14mm Wrench
- 8. Knife or a Dremel









## 5 CUT THE OEM SKIDPLATE



1.75"L 2.5"L 1.75"L



#### 8 REMOVE FACTORY SKIDPLATE







9 REMOVE BOLT





## 10 LOWER PLASTIC COVERS



## 11 REMOVE BOLTS









 $\blacksquare$ 







## 14 RE INSTALL PLASTIC COVERS









## USE A JACK TO SUPPORT THE BUMPER GUARD DURING INSTALATION









#### 17 ATTACH BUMPER GUARD TO THE BRACKETS



## 18 BOLT UP THE REAR OF THE BUMPER GUARD



#### **INSTALLATION COMPLETE!**







You have completed the installation.
Thank you for your interest
in our products.

For all requests, information or assistance: Contact our team by phone at 1 (866) 562-1316

We are available Monday to Friday Between 8AM and 5PM (EST).

Or by email at: SALES@LPAVENTURE.COM WWW.LPAVENTURE.COM

NOW, ENJOY THE RIDE!