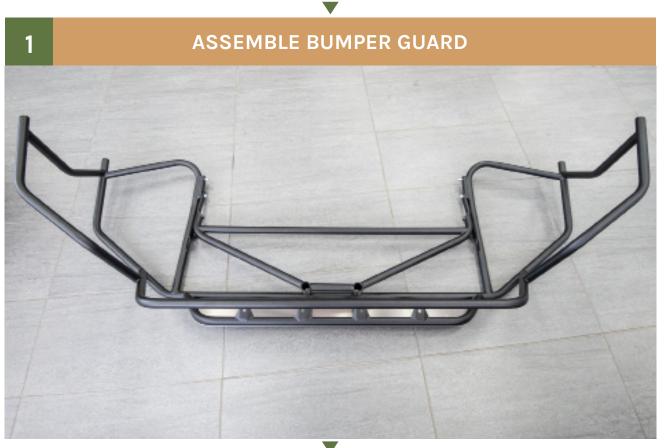

LP AVENTURE BIG AND SMALL
BUMPER GUARDS

SUBARU CROSSTREK 2018-2020

# CONGRATULATIONS FOR YOUR NEW LP AVENTURE BUMPER GUARD!

If you have any question or need assistance during the installation please contact our team. You can find the information on the last page.



#### **IN THE BAG**



#### **NECESSARY TOOLS**

- 1. We recommend the use of a lift
- 2. Jack stand to support the bumper guard
- 3. Ratchet
- 4. -12mm Socket
- 5. -14mm Socket
- 6. -12mm Wrench
- 7. -14mm Wrench
- 8. Knife or a Dremel









## 5 CUT THE OEM SKIDPLATE



1.75"L 2.5"L 1.75"L



#### 8 REMOVE FACTORY SKIDPLATE







9 REMOVE BOLT





## 10 LOWER PLASTIC COVERS



## 11 REMOVE BOLTS









 $\blacksquare$ 







## 14 RE INSTALL PLASTIC COVERS









## USE A JACK TO SUPPORT THE BUMPER GUARD DURING INSTALATION









#### 17 ATTACH BUMPER GUARD TO THE BRACKETS



## 18 BOLT UP THE REAR OF THE BUMPER GUARD



#### **INSTALLATION COMPLETE!**







You have completed the installation.
Thank you for your interest
in our products.

For all requests, information or assistance: Contact our team by phone at 1 (866) 562-1316

We are available Monday to Friday Between 8AM and 5PM (EST).

Or by email at: SALES@LPAVENTURE.COM WWW.LPAVENTURE.COM

NOW, ENJOY THE RIDE!