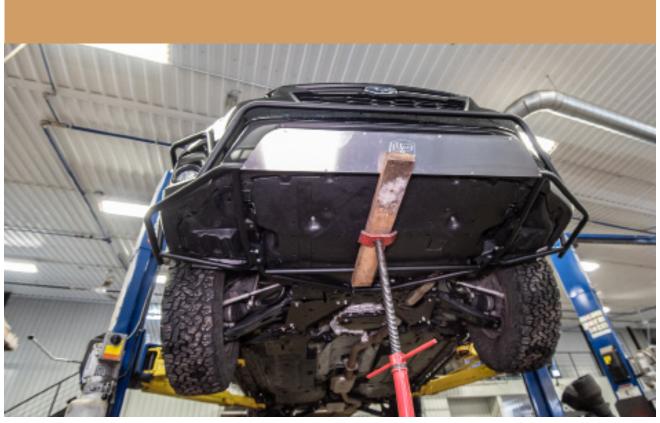

D SMALL
BUMPER GUARDS

SUBARU CROSSTREK 2018-2020

# CONGRATULATIONS FOR YOUR NEW LP AVENTURE BUMPER GUARD!

If you have any question or need assistance during the installation please contact our team. You can find the information on the last page.



#### **IN THE BAG**



#### **NECESSARY TOOLS**

- 1. We recommend the use of a lift
- 2. Jack stand to support the bumper guard
- 3. Ratchet
- 4. -12mm Socket
- 5. -14mm Socket
- 6. -12mm Wrench
- 7. -14mm Wrench
- 8. Knife or a Dremel









## 5 CUT THE OEM SKIDPLATE



1.75"L 2.5"L 1.75"L



#### 8 REMOVE FACTORY SKIDPLATE







9 REMOVE BOLT





## 10 LOWER PLASTIC COVERS



## 11 REMOVE BOLTS









 $\blacksquare$ 







## 14 RE INSTALL PLASTIC COVERS









## USE A JACK TO SUPPORT THE BUMPER GUARD DURING INSTALATION









#### 17 ATTACH BUMPER GUARD TO THE BRACKETS



## 18 BOLT UP THE REAR OF THE BUMPER GUARD



#### **INSTALLATION COMPLETE!**







You have completed the installation.
Thank you for your interest
in our products.

For all requests, information or assistance: Contact our team by phone at 1 (866) 562-1316

We are available Monday to Friday Between 8AM and 5PM (EST).

Or by email at: SALES@LPAVENTURE.COM WWW.LPAVENTURE.COM

NOW, ENJOY THE RIDE!