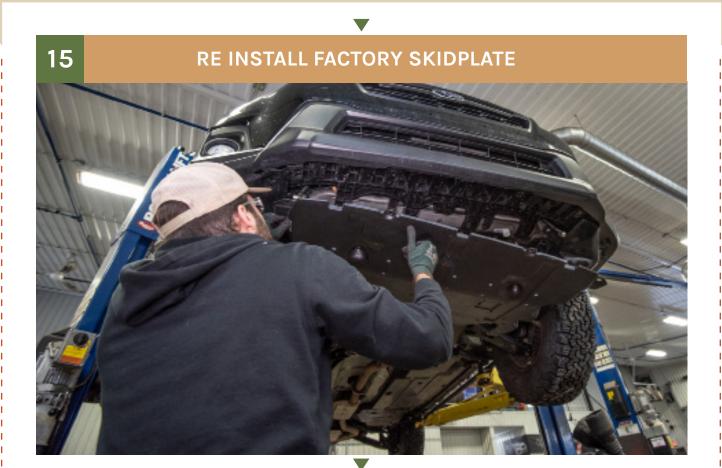

LP AVENTURE BIG AND SMALL
BUMPER GUARDS

SUBARU CROSSTREK 2018-2020

# CONGRATULATIONS FOR YOUR NEW LP AVENTURE BUMPER GUARD!

If you have any question or need assistance during the installation please contact our team. You can find the information on the last page.



#### **IN THE BAG**



#### **NECESSARY TOOLS**

- 1. We recommend the use of a lift
- 2. Jack stand to support the bumper guard
- 3. Ratchet
- 4. -12mm Socket
- 5. -14mm Socket
- 6. -12mm Wrench
- 7. -14mm Wrench
- 8. Knife or a Dremel









## 5 CUT THE OEM SKIDPLATE



1.75"L 2.5"L 1.75"L



#### 8 REMOVE FACTORY SKIDPLATE







9 REMOVE BOLT





## 10 LOWER PLASTIC COVERS



## 11 REMOVE BOLTS









 $\blacksquare$ 







## 14 RE INSTALL PLASTIC COVERS









## USE A JACK TO SUPPORT THE BUMPER GUARD DURING INSTALATION









#### 17 ATTACH BUMPER GUARD TO THE BRACKETS



## 18 BOLT UP THE REAR OF THE BUMPER GUARD



#### **INSTALLATION COMPLETE!**







You have completed the installation.
Thank you for your interest
in our products.

For all requests, information or assistance: Contact our team by phone at 1 (866) 562-1316

We are available Monday to Friday Between 8AM and 5PM (EST).

Or by email at: SALES@LPAVENTURE.COM WWW.LPAVENTURE.COM

NOW, ENJOY THE RIDE!