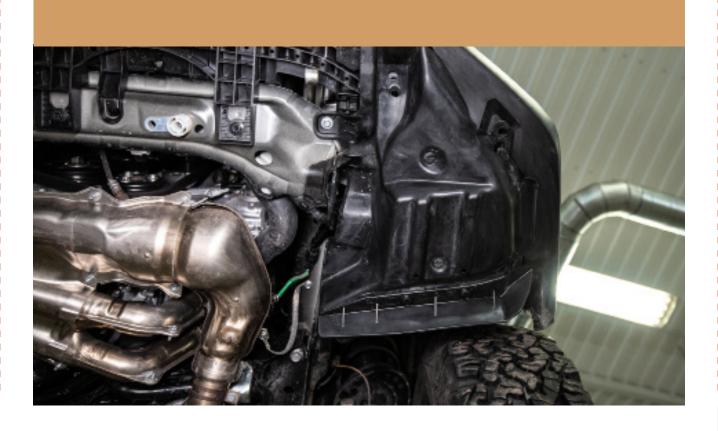

LP AVENTURE BIG AND SMALL
BUMPER GUARDS

SUBARU CROSSTREK 2018-2020

# CONGRATULATIONS FOR YOUR NEW LP AVENTURE BUMPER GUARD!

If you have any question or need assistance during the installation please contact our team. You can find the information on the last page.



#### **IN THE BAG**



#### **NECESSARY TOOLS**

- 1. We recommend the use of a lift
- 2. Jack stand to support the bumper guard
- 3. Ratchet
- 4. -12mm Socket
- 5. -14mm Socket
- 6. -12mm Wrench
- 7. -14mm Wrench
- 8. Knife or a Dremel









## 5 CUT THE OEM SKIDPLATE



1.75"L 2.5"L 1.75"L



#### 8 REMOVE FACTORY SKIDPLATE







9 REMOVE BOLT





## 10 LOWER PLASTIC COVERS



## 11 REMOVE BOLTS









 $\blacksquare$ 







## 14 RE INSTALL PLASTIC COVERS









## USE A JACK TO SUPPORT THE BUMPER GUARD DURING INSTALATION









#### 17 ATTACH BUMPER GUARD TO THE BRACKETS



## 18 BOLT UP THE REAR OF THE BUMPER GUARD



#### **INSTALLATION COMPLETE!**







You have completed the installation.
Thank you for your interest
in our products.

For all requests, information or assistance: Contact our team by phone at 1 (866) 562-1316

We are available Monday to Friday Between 8AM and 5PM (EST).

Or by email at: SALES@LPAVENTURE.COM WWW.LPAVENTURE.COM

NOW, ENJOY THE RIDE!