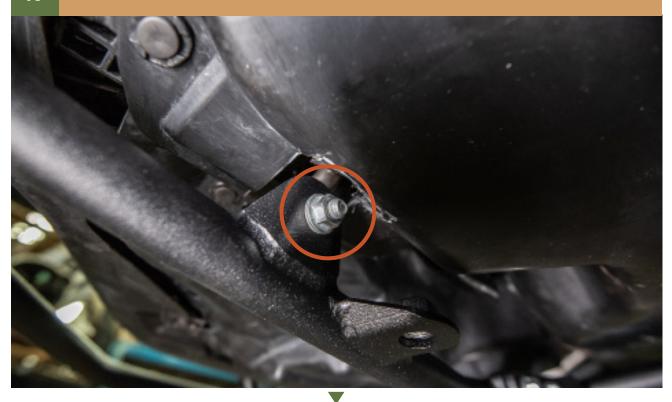

20

# CONGRATULATIONS FOR YOUR NEW LP AVENTURE BUMPER GUARD!

If you have any question or need assistance during the installation please contact our team. You can find the information on the last page.



#### **IN THE BAG**



#### **NECESSARY TOOLS**

- 1. We recommend the use of a lift
- 2. Jack stand to support the bumper guard
- 3. Ratchet
- 4. -12mm Socket
- 5. -14mm Socket
- 6. -12mm Wrench
- 7. -14mm Wrench
- 8. Knife or a Dremel









## 5 CUT THE OEM SKIDPLATE



1.75"L 2.5"L 1.75"L



#### 8 REMOVE FACTORY SKIDPLATE







9 REMOVE BOLT





## 10 LOWER PLASTIC COVERS



## 11 REMOVE BOLTS









 $\blacksquare$ 







## 14 RE INSTALL PLASTIC COVERS









## USE A JACK TO SUPPORT THE BUMPER GUARD DURING INSTALATION









#### 17 ATTACH BUMPER GUARD TO THE BRACKETS



## 18 BOLT UP THE REAR OF THE BUMPER GUARD



#### **INSTALLATION COMPLETE!**







You have completed the installation.
Thank you for your interest
in our products.

For all requests, information or assistance: Contact our team by phone at 1 (866) 562-1316

We are available Monday to Friday Between 8AM and 5PM (EST).

Or by email at: SALES@LPAVENTURE.COM WWW.LPAVENTURE.COM

NOW, ENJOY THE RIDE!