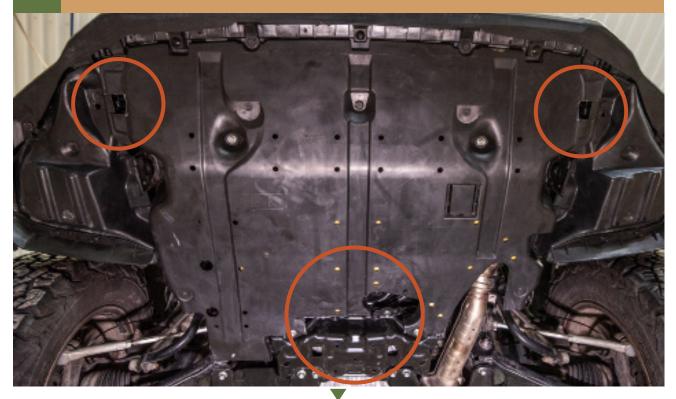

LP AVENTURE BIG AND SMALL
BUMPER GUARDS

SUBARU CROSSTREK 2018-2020

# CONGRATULATIONS FOR YOUR NEW LP AVENTURE BUMPER GUARD!

If you have any question or need assistance during the installation please contact our team. You can find the information on the last page.



#### **IN THE BAG**



#### **NECESSARY TOOLS**

- 1. We recommend the use of a lift
- 2. Jack stand to support the bumper guard
- 3. Ratchet
- 4. -12mm Socket
- 5. -14mm Socket
- 6. -12mm Wrench
- 7. -14mm Wrench
- 8. Knife or a Dremel









## 5 CUT THE OEM SKIDPLATE



1.75"L 2.5"L 1.75"L



#### 8 REMOVE FACTORY SKIDPLATE







9 REMOVE BOLT





## 10 LOWER PLASTIC COVERS



## 11 REMOVE BOLTS









 $\blacksquare$ 







## 14 RE INSTALL PLASTIC COVERS









## USE A JACK TO SUPPORT THE BUMPER GUARD DURING INSTALATION









#### 17 ATTACH BUMPER GUARD TO THE BRACKETS



## 18 BOLT UP THE REAR OF THE BUMPER GUARD



#### **INSTALLATION COMPLETE!**







You have completed the installation.
Thank you for your interest
in our products.

For all requests, information or assistance: Contact our team by phone at 1 (866) 562-1316

We are available Monday to Friday Between 8AM and 5PM (EST).

Or by email at: SALES@LPAVENTURE.COM WWW.LPAVENTURE.COM

NOW, ENJOY THE RIDE!