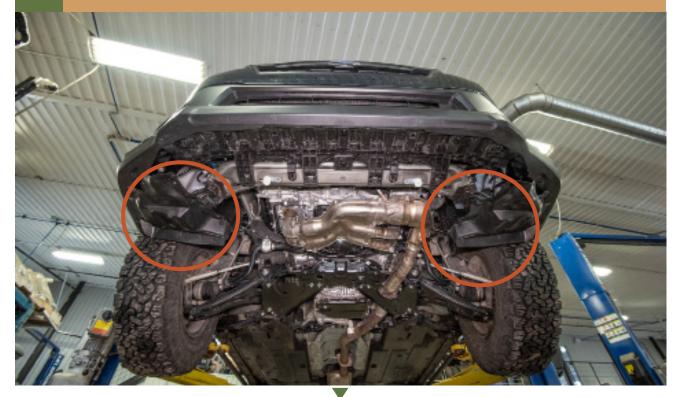

LP AVENTURE BIG AND SMALL
BUMPER GUARDS

SUBARU CROSSTREK 2018-2020

# CONGRATULATIONS FOR YOUR NEW LP AVENTURE BUMPER GUARD!

If you have any question or need assistance during the installation please contact our team. You can find the information on the last page.



#### **IN THE BAG**



#### **NECESSARY TOOLS**

- 1. We recommend the use of a lift
- 2. Jack stand to support the bumper guard
- 3. Ratchet
- 4. -12mm Socket
- 5. -14mm Socket
- 6. -12mm Wrench
- 7. -14mm Wrench
- 8. Knife or a Dremel









## 5 CUT THE OEM SKIDPLATE



1.75"L 2.5"L 1.75"L



#### 8 REMOVE FACTORY SKIDPLATE







9 REMOVE BOLT





## 10 LOWER PLASTIC COVERS



## 11 REMOVE BOLTS









 $\blacksquare$ 







## 14 RE INSTALL PLASTIC COVERS









## USE A JACK TO SUPPORT THE BUMPER GUARD DURING INSTALATION









#### 17 ATTACH BUMPER GUARD TO THE BRACKETS



## 18 BOLT UP THE REAR OF THE BUMPER GUARD



#### **INSTALLATION COMPLETE!**







You have completed the installation.
Thank you for your interest
in our products.

For all requests, information or assistance: Contact our team by phone at 1 (866) 562-1316

We are available Monday to Friday Between 8AM and 5PM (EST).

Or by email at: SALES@LPAVENTURE.COM WWW.LPAVENTURE.COM

NOW, ENJOY THE RIDE!