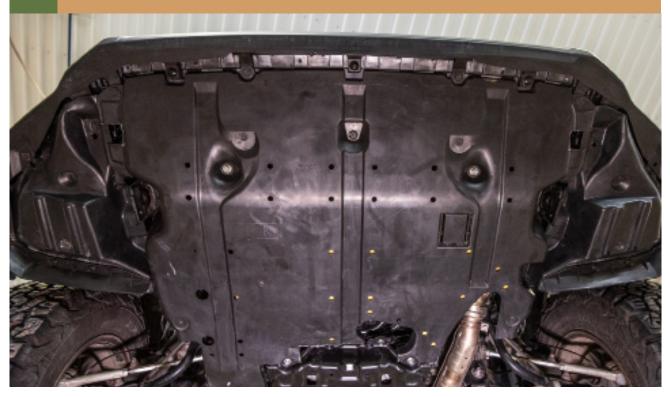

LP AVENTURE BIG AND SMALL
BUMPER GUARDS

SUBARU CROSSTREK 2018-2020

# CONGRATULATIONS FOR YOUR NEW LP AVENTURE BUMPER GUARD!

If you have any question or need assistance during the installation please contact our team. You can find the information on the last page.



#### **IN THE BAG**



#### **NECESSARY TOOLS**

- 1. We recommend the use of a lift
- 2. Jack stand to support the bumper guard
- 3. Ratchet
- 4. -12mm Socket
- 5. -14mm Socket
- 6. -12mm Wrench
- 7. -14mm Wrench
- 8. Knife or a Dremel









## 5 CUT THE OEM SKIDPLATE



1.75"L 2.5"L 1.75"L



#### 8 REMOVE FACTORY SKIDPLATE







9 REMOVE BOLT





## 10 LOWER PLASTIC COVERS



## 11 REMOVE BOLTS









 $\blacksquare$ 







## 14 RE INSTALL PLASTIC COVERS









## USE A JACK TO SUPPORT THE BUMPER GUARD DURING INSTALATION









#### 17 ATTACH BUMPER GUARD TO THE BRACKETS



## 18 BOLT UP THE REAR OF THE BUMPER GUARD



#### **INSTALLATION COMPLETE!**







You have completed the installation.
Thank you for your interest
in our products.

For all requests, information or assistance: Contact our team by phone at 1 (866) 562-1316

We are available Monday to Friday Between 8AM and 5PM (EST).

Or by email at: SALES@LPAVENTURE.COM WWW.LPAVENTURE.COM

NOW, ENJOY THE RIDE!