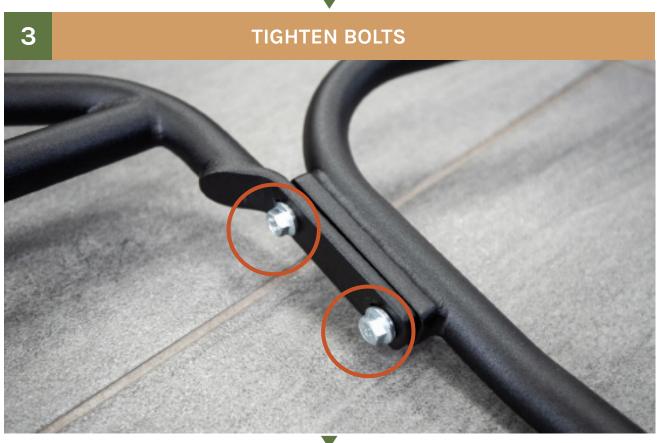

LP AVENTURE BIG AND SMALL
BUMPER GUARDS

SUBARU CROSSTREK 2018-2020

# CONGRATULATIONS FOR YOUR NEW LP AVENTURE BUMPER GUARD!

If you have any question or need assistance during the installation please contact our team. You can find the information on the last page.



#### **IN THE BAG**



#### **NECESSARY TOOLS**

- 1. We recommend the use of a lift
- 2. Jack stand to support the bumper guard
- 3. Ratchet
- 4. -12mm Socket
- 5. -14mm Socket
- 6. -12mm Wrench
- 7. -14mm Wrench
- 8. Knife or a Dremel









## 5 CUT THE OEM SKIDPLATE



1.75"L 2.5"L 1.75"L



#### 8 REMOVE FACTORY SKIDPLATE







9 REMOVE BOLT





## 10 LOWER PLASTIC COVERS



## 11 REMOVE BOLTS









 $\blacksquare$ 







## 14 RE INSTALL PLASTIC COVERS









## USE A JACK TO SUPPORT THE BUMPER GUARD DURING INSTALATION









#### 17 ATTACH BUMPER GUARD TO THE BRACKETS



## 18 BOLT UP THE REAR OF THE BUMPER GUARD



#### **INSTALLATION COMPLETE!**







You have completed the installation.
Thank you for your interest
in our products.

For all requests, information or assistance: Contact our team by phone at 1 (866) 562-1316

We are available Monday to Friday Between 8AM and 5PM (EST).

Or by email at: SALES@LPAVENTURE.COM WWW.LPAVENTURE.COM

NOW, ENJOY THE RIDE!