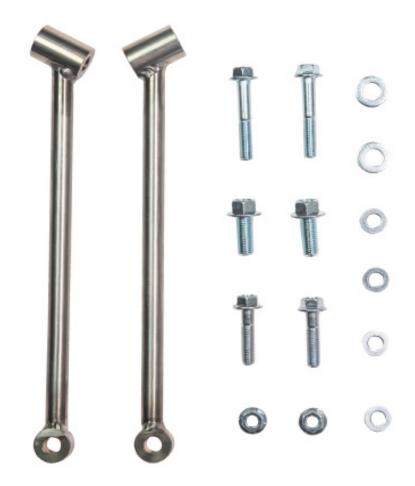

LP AVENTURE BIG AND SMALL
BUMPER GUARDS

SUBARU CROSSTREK 2018-2020

# CONGRATULATIONS FOR YOUR NEW LP AVENTURE BUMPER GUARD!

If you have any question or need assistance during the installation please contact our team. You can find the information on the last page.



#### **IN THE BAG**



#### **NECESSARY TOOLS**

- 1. We recommend the use of a lift
- 2. Jack stand to support the bumper guard
- 3. Ratchet
- 4. -12mm Socket
- 5. -14mm Socket
- 6. -12mm Wrench
- 7. -14mm Wrench
- 8. Knife or a Dremel









## 5 CUT THE OEM SKIDPLATE



1.75"L 2.5"L 1.75"L



#### 8 REMOVE FACTORY SKIDPLATE







9 REMOVE BOLT





## 10 LOWER PLASTIC COVERS



## 11 REMOVE BOLTS









 $\blacksquare$ 







## 14 RE INSTALL PLASTIC COVERS









## USE A JACK TO SUPPORT THE BUMPER GUARD DURING INSTALATION









#### 17 ATTACH BUMPER GUARD TO THE BRACKETS



## 18 BOLT UP THE REAR OF THE BUMPER GUARD



#### **INSTALLATION COMPLETE!**







You have completed the installation.
Thank you for your interest
in our products.

For all requests, information or assistance: Contact our