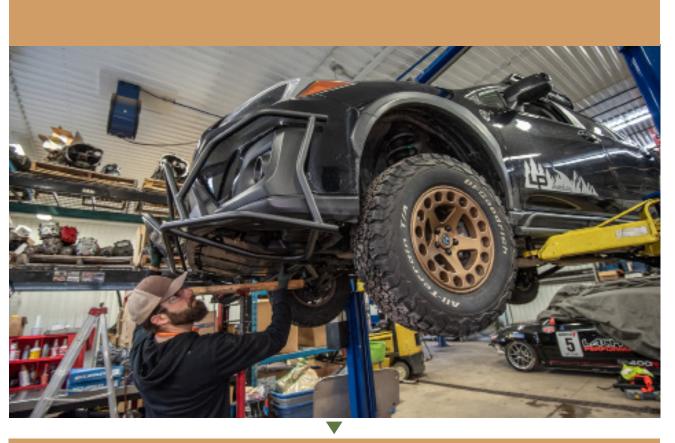

AND SMALL
BUMPER GUARDS

SUBARU CROSSTREK 2018-2020

# CONGRATULATIONS FOR YOUR NEW LP AVENTURE BUMPER GUARD!

If you have any question or need assistance during the installation please contact our team. You can find the information on the last page.



#### **IN THE BAG**



#### **NECESSARY TOOLS**

- 1. We recommend the use of a lift
- 2. Jack stand to support the bumper guard
- 3. Ratchet
- 4. -12mm Socket
- 5. -14mm Socket
- 6. -12mm Wrench
- 7. -14mm Wrench
- 8. Knife or a Dremel









## 5 CUT THE OEM SKIDPLATE



1.75"L 2.5"L 1.75"L



#### 8 REMOVE FACTORY SKIDPLATE







9 REMOVE BOLT





## 10 LOWER PLASTIC COVERS



## 11 REMOVE BOLTS









 $\blacksquare$ 







## 14 RE INSTALL PLASTIC COVERS









## USE A JACK TO SUPPORT THE BUMPER GUARD DURING INSTALATION









#### 17 ATTACH BUMPER GUARD TO THE BRACKETS



## 18 BOLT UP THE REAR OF THE BUMPER GUARD



#### **INSTALLATION COMPLETE!**







You have completed the installation.
Thank you for your interest
in our products.

For all requests, information or assistance: Contact our team by phone at 1 (866) 562-1316

We are available Monday to Friday Between 8AM and 5PM (EST).

Or by email at: SALES@LPAVENTURE.COM WWW.LPAVENTURE.COM

NOW, ENJOY THE RIDE!