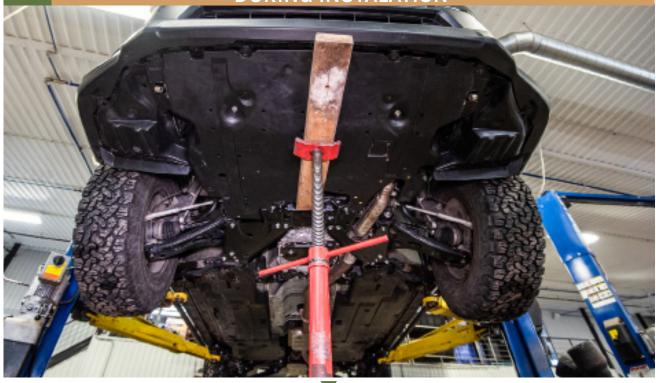

BIG AND SMALL
BUMPER GUARDS

SUBARU CROSSTREK 2018-2020

# CONGRATULATIONS FOR YOUR NEW LP AVENTURE BUMPER GUARD!

If you have any question or need assistance during the installation please contact our team. You can find the information on the last page.



#### **IN THE BAG**



#### **NECESSARY TOOLS**

- 1. We recommend the use of a lift
- 2. Jack stand to support the bumper guard
- 3. Ratchet
- 4. -12mm Socket
- 5. -14mm Socket
- 6. -12mm Wrench
- 7. -14mm Wrench
- 8. Knife or a Dremel









## 5 CUT THE OEM SKIDPLATE



1.75"L 2.5"L 1.75"L



#### 8 REMOVE FACTORY SKIDPLATE







9 REMOVE BOLT





## 10 LOWER PLASTIC COVERS



## 11 REMOVE BOLTS









 $\blacksquare$ 







## 14 RE INSTALL PLASTIC COVERS









## USE A JACK TO SUPPORT THE BUMPER GUARD DURING INSTALATION









#### 17 ATTACH BUMPER GUARD TO THE BRACKETS



## 18 BOLT UP THE REAR OF THE BUMPER GUARD



#### **INSTALLATION COMPLETE!**







You have completed the installation.
Thank you for your interest
in our products.

For all requests, information or assistance: Contact our team by phone at 1 (866) 562-1316

We are available Monday to Friday Between 8AM and 5PM (EST).

Or by email at: SALES@LPAVENTURE.COM WWW.LPAVENTURE.COM

NOW, ENJOY THE RIDE!