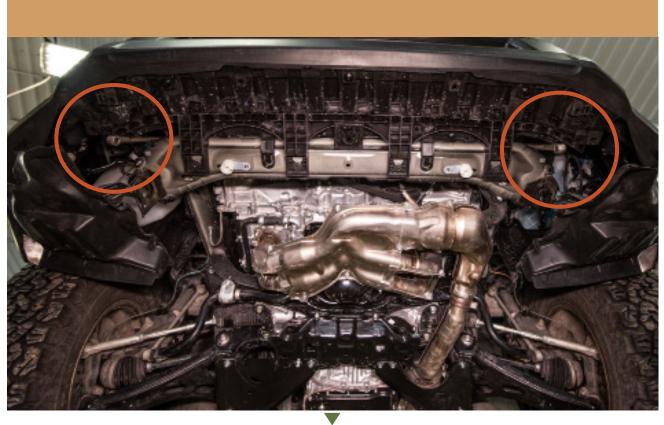

LP AVENTURE BIG AND SMALL
BUMPER GUARDS

SUBARU CROSSTREK 2018-2020

# CONGRATULATIONS FOR YOUR NEW LP AVENTURE BUMPER GUARD!

If you have any question or need assistance during the installation please contact our team. You can find the information on the last page.



#### **IN THE BAG**



#### **NECESSARY TOOLS**

- 1. We recommend the use of a lift
- 2. Jack stand to support the bumper guard
- 3. Ratchet
- 4. -12mm Socket
- 5. -14mm Socket
- 6. -12mm Wrench
- 7. -14mm Wrench
- 8. Knife or a Dremel









## 5 CUT THE OEM SKIDPLATE



1.75"L 2.5"L 1.75"L



#### 8 REMOVE FACTORY SKIDPLATE







9 REMOVE BOLT





## 10 LOWER PLASTIC COVERS



## 11 REMOVE BOLTS









 $\blacksquare$ 







## 14 RE INSTALL PLASTIC COVERS









## USE A JACK TO SUPPORT THE BUMPER GUARD DURING INSTALATION









#### 17 ATTACH BUMPER GUARD TO THE BRACKETS



## 18 BOLT UP THE REAR OF THE BUMPER GUARD



#### **INSTALLATION COMPLETE!**







You have completed the installation.
Thank you for your interest
in our products.

For all requests, information or assistance: Contact our team by phone at 1 (866) 562-1316

We are available Monday to Friday Between 8AM and 5PM (EST).

Or by email at: SALES@LPAVENTURE.COM WWW.LPAVENTURE.COM

NOW, ENJOY THE RIDE!