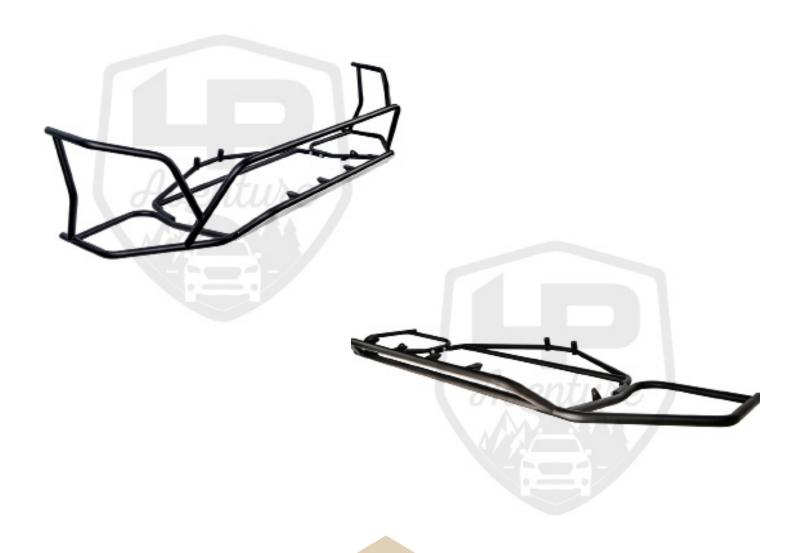

LP AVENTURE BIG AND SMALL
BUMPER GUARDS

SUBARU CROSSTREK 2018-2020

# CONGRATULATIONS FOR YOUR NEW LP AVENTURE BUMPER GUARD!

If you have any question or need assistance during the installation please contact our team. You can find the information on the last page.



#### **IN THE BAG**



#### **NECESSARY TOOLS**

- 1. We recommend the use of a lift
- 2. Jack stand to support the bumper guard
- 3. Ratchet
- 4. -12mm Socket
- 5. -14mm Socket
- 6. -12mm Wrench
- 7. -14mm Wrench
- 8. Knife or a Dremel









## 5 CUT THE OEM SKIDPLATE



1.75"L 2.5"L 1.75"L



#### 8 REMOVE FACTORY SKIDPLATE







9 REMOVE BOLT





## 10 LOWER PLASTIC COVERS



## 11 REMOVE BOLTS









 $\blacksquare$ 







## 14 RE INSTALL PLASTIC COVERS









## USE A JACK TO SUPPORT THE BUMPER GUARD DURING INSTALATION









#### 17 ATTACH BUMPER GUARD TO THE BRACKETS



## 18 BOLT UP THE REAR OF THE BUMPER GUARD



#### **INSTALLATION COMPLETE!**







You have completed the installation.
Thank you for your interest
in our products.

For all requests, information or