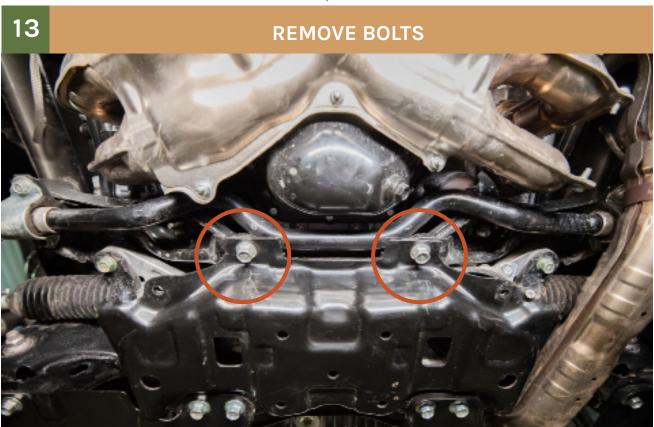

LP AVENTURE BIG AND SMALL
BUMPER GUARDS

SUBARU CROSSTREK 2018-2020

# CONGRATULATIONS FOR YOUR NEW LP AVENTURE BUMPER GUARD!

If you have any question or need assistance during the installation please contact our team. You can find the information on the last page.



#### **IN THE BAG**



#### **NECESSARY TOOLS**

- 1. We recommend the use of a lift
- 2. Jack stand to support the bumper guard
- 3. Ratchet
- 4. -12mm Socket
- 5. -14mm Socket
- 6. -12mm Wrench
- 7. -14mm Wrench
- 8. Knife or a Dremel









## 5 CUT THE OEM SKIDPLATE



1.75"L 2.5"L 1.75"L



#### 8 REMOVE FACTORY SKIDPLATE







9 REMOVE BOLT





## 10 LOWER PLASTIC COVERS



## 11 REMOVE BOLTS









 $\blacksquare$ 







## 14 RE INSTALL PLASTIC COVERS









## USE A JACK TO SUPPORT THE BUMPER GUARD DURING INSTALATION









#### 17 ATTACH BUMPER GUARD TO THE BRACKETS



## 18 BOLT UP THE REAR OF THE BUMPER GUARD



#### **INSTALLATION COMPLETE!**







You have completed the installation.
Thank you for your interest
in our products.

For all requests, information or assistance: Contact our team by phone at 1 (866) 562-1316

We are available Monday to Friday Between 8AM and 5PM (EST).

Or by email at: SALES@LPAVENTURE.COM WWW.LPAVENTURE.COM

NOW, ENJOY THE RIDE!