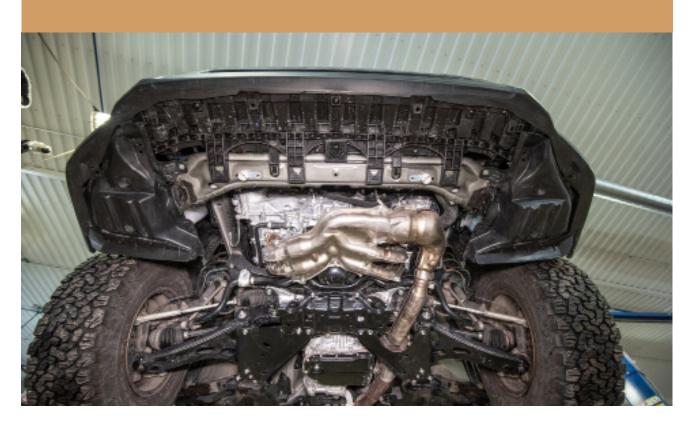

#### 17 ATTACH BUMPER GUARD TO THE BRACKETS

## 18 BOLT UP THE REAR OF THE BUMPER GUARD