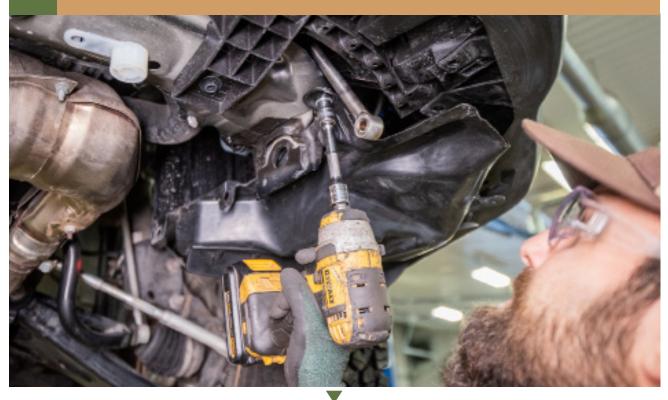

LP AVENTURE BIG AND SMALL
BUMPER GUARDS

SUBARU CROSSTREK 2018-2020

# CONGRATULATIONS FOR YOUR NEW LP AVENTURE BUMPER GUARD!

If you have any question or need assistance during the installation please contact our team. You can find the information on the last page.



#### **IN THE BAG**



#### **NECESSARY TOOLS**

- 1. We recommend the use of a lift
- 2. Jack stand to support the bumper guard
- 3. Ratchet
- 4. -12mm Socket
- 5. -14mm Socket
- 6. -12mm Wrench
- 7. -14mm Wrench
- 8. Knife or a Dremel









## 5 CUT THE OEM SKIDPLATE



1.75"L 2.5"L 1.75"L



#### 8 REMOVE FACTORY SKIDPLATE







9 REMOVE BOLT





## 10 LOWER PLASTIC COVERS



## 11 REMOVE BOLTS









 $\blacksquare$ 







## 14 RE INSTALL PLASTIC COVERS









## USE A JACK TO SUPPORT THE BUMPER GUARD DURING INSTALATION









#### 17 ATTACH BUMPER GUARD TO THE BRACKETS



## 18 BOLT UP THE REAR OF THE BUMPER GUARD



#### **INSTALLATION COMPLETE!**







You have completed the installation.
Thank you for your interest
in our products.

For all requests, information or assistance: Contact our team by phone at 1 (866) 562-1316

We are available Monday to Friday Between 8AM and 5PM (EST).

Or by email at: SALES@LPAVENTURE.COM WWW.LPAVENTURE.COM

NOW, ENJOY THE RIDE!