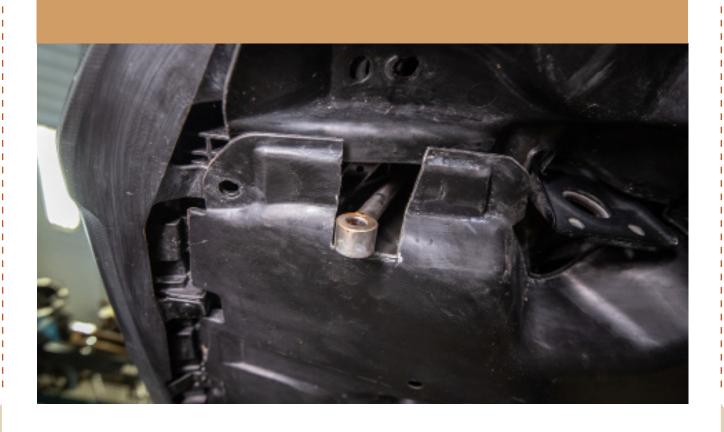

LP AVENTURE BIG AND SMALL
BUMPER GUARDS

SUBARU CROSSTREK 2018-2020

# CONGRATULATIONS FOR YOUR NEW LP AVENTURE BUMPER GUARD!

If you have any question or need assistance during the installation please contact our team. You can find the information on the last page.



#### **IN THE BAG**



#### **NECESSARY TOOLS**

- 1. We recommend the use of a lift
- 2. Jack stand to support the bumper guard
- 3. Ratchet
- 4. -12mm Socket
- 5. -14mm Socket
- 6. -12mm Wrench
- 7. -14mm Wrench
- 8. Knife or a Dremel









## 5 CUT THE OEM SKIDPLATE



1.75"L 2.5"L 1.75"L



#### 8 REMOVE FACTORY SKIDPLATE







9 REMOVE BOLT





## 10 LOWER PLASTIC COVERS



## 11 REMOVE BOLTS









 $\blacksquare$ 







## 14 RE INSTALL PLASTIC COVERS









## USE A JACK TO SUPPORT THE BUMPER GUARD DURING INSTALATION









#### 17 ATTACH BUMPER GUARD TO THE BRACKETS



## 18 BOLT UP THE REAR OF THE BUMPER GUARD



#### **INSTALLATION COMPLETE!**







You have completed the installation.
Thank you for your interest
in our products.

For all requests, information or assistance: Contact our team by phone at 1 (866) 562-1316

We are available Monday to Friday Between 8AM and 5PM (EST).

Or by email at: SALES@LPAVENTURE.COM WWW.LPAVENTURE.COM

NOW, ENJOY THE RIDE!