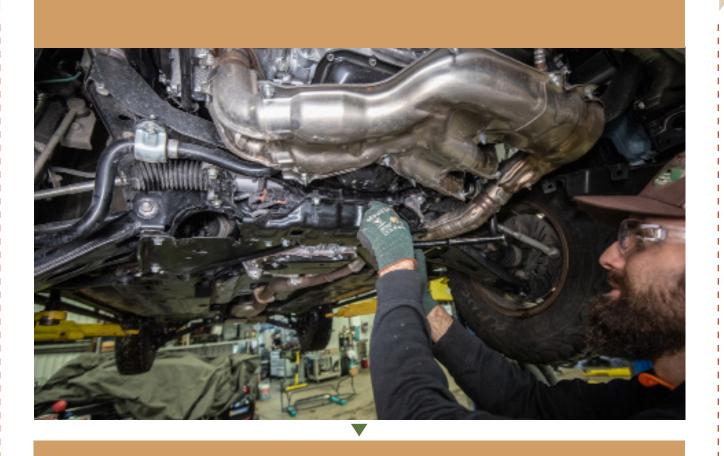

LP AVENTURE BIG AND SMALL
BUMPER GUARDS

SUBARU CROSSTREK 2018-2020

# CONGRATULATIONS FOR YOUR NEW LP AVENTURE BUMPER GUARD!

If you have any question or need assistance during the installation please contact our team. You can find the information on the last page.



#### **IN THE BAG**



#### **NECESSARY TOOLS**

- 1. We recommend the use of a lift
- 2. Jack stand to support the bumper guard
- 3. Ratchet
- 4. -12mm Socket
- 5. -14mm Socket
- 6. -12mm Wrench
- 7. -14mm Wrench
- 8. Knife or a Dremel









## 5 CUT THE OEM SKIDPLATE



1.75"L 2.5"L 1.75"L



#### 8 REMOVE FACTORY SKIDPLATE







9 REMOVE BOLT





## 10 LOWER PLASTIC COVERS



## 11 REMOVE BOLTS









 $\blacksquare$ 







## 14 RE INSTALL PLASTIC COVERS









## USE A JACK TO SUPPORT THE BUMPER GUARD DURING INSTALATION









#### 17 ATTACH BUMPER GUARD TO THE BRACKETS



## 18 BOLT UP THE REAR OF THE BUMPER GUARD



#### **INSTALLATION COMPLETE!**







You have completed the installation.
Thank you for your interest
in our products.

For all requests, information or assistance: Contact our team by phone at 1 (866) 562-1316

We are available Monday to Friday Between 8AM and 5PM (EST).

Or by email at: SALES@LPAVENTURE.COM WWW.LPAVENTURE.COM

NOW, ENJOY THE RIDE!