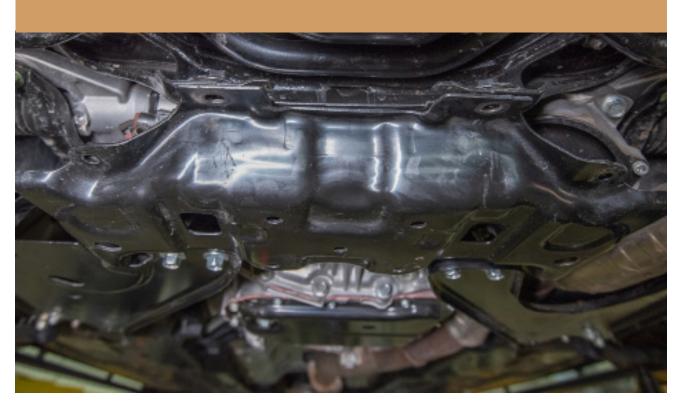

LP AVENTURE BIG AND SMALL
BUMPER GUARDS

SUBARU CROSSTREK 2018-2020

# CONGRATULATIONS FOR YOUR NEW LP AVENTURE BUMPER GUARD!

If you have any question or need assistance during the installation please contact our team. You can find the information on the last page.



#### **IN THE BAG**



#### **NECESSARY TOOLS**

- 1. We recommend the use of a lift
- 2. Jack stand to support the bumper guard
- 3. Ratchet
- 4. -12mm Socket
- 5. -14mm Socket
- 6. -12mm Wrench
- 7. -14mm Wrench
- 8. Knife or a Dremel









## 5 CUT THE OEM SKIDPLATE



1.75"L 2.5"L 1.75"L



#### 8 REMOVE FACTORY SKIDPLATE







9 REMOVE BOLT





## 10 LOWER PLASTIC COVERS



## 11 REMOVE BOLTS









 $\blacksquare$ 







## 14 RE INSTALL PLASTIC COVERS









## USE A JACK TO SUPPORT THE BUMPER GUARD DURING INSTALATION









#### 17 ATTACH BUMPER GUARD TO THE BRACKETS



## 18 BOLT UP THE REAR OF THE BUMPER GUARD



#### **INSTALLATION COMPLETE!**







You have completed the installation.
Thank you for your interest
in our products.

For all requests, information or assistance: Contact our team by phone at 1 (866) 562-1316

We are available Monday to Friday Between 8AM and 5PM (EST).

Or by email at: SALES@LPAVENTURE.COM WWW.LPAVENTURE.COM

NOW, ENJOY THE RIDE!