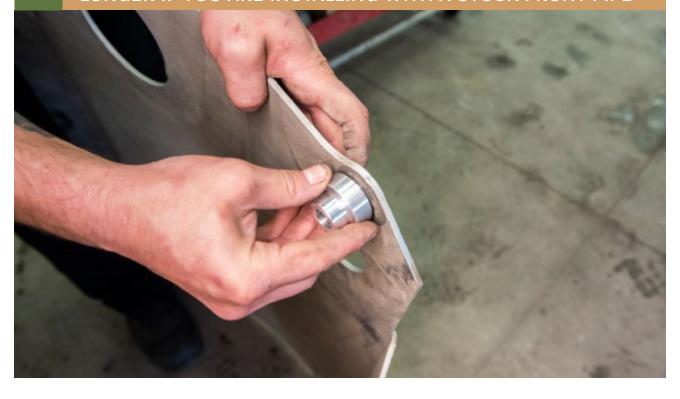

THREAD IN THE SKID PLATE SPACERS. THE SPACERS WILL BE LONGER IF YOU ARE INSTALLING WITH A STOCK FRONT PIPE