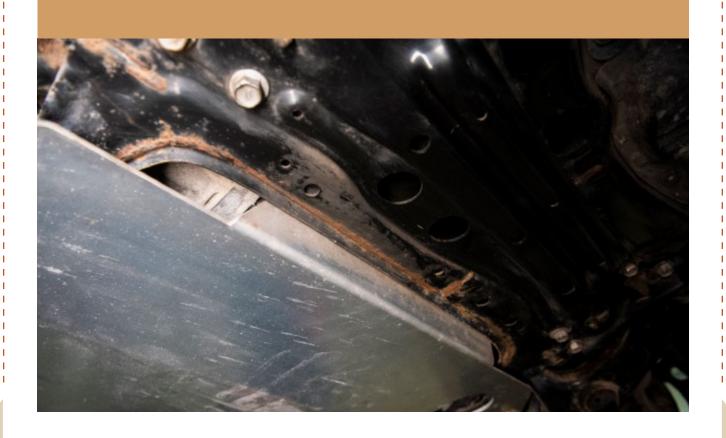

## RAISE THE SKID INTO PLACE. MAKE SURE THE END OF THE SKID GOES OVER THE SUB FRAME