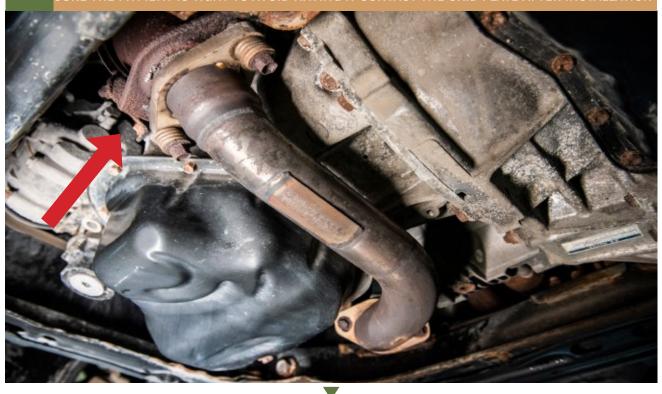

## 1 REMOVE THE FACTORY PLASTIC SPLASH GUARD AND REMOVE THESE 4 BOLTS

2 IF YOU HAVE A LACHUTE PERFORMANCE FRONT PIPE, NOW IS THE TIME TO INSTALL IT. MAKE SURE THE FITMENT IS TIGHT TO AVOID HAVING IT CONTACT THE SKID PLATE AFTER INSTALLATION