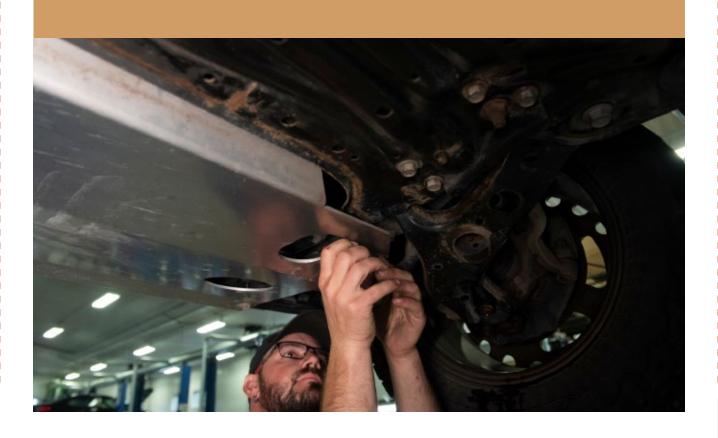

ACHUTE PERDORMANCE FRONT PIPE



#### HARDWARE FOR SKIDPLATE WITH FACTORY FRONT PIPE



### **NECESSARY TOOLS**

- We recommend the use of a lift
- -Trasmission jack (or regular jack if not on a lift)
- -Ratchet
- 14mm Socket
- 17mm Socket

## 1 REMOVE THE FACTORY PLASTIC SPLASH GUARD AND REMOVE THESE 4 BOLTS









2 IF YOU HAVE A LACHUTE PERFORMANCE FRONT PIPE, NOW IS THE TIME TO INSTALL IT. MAKE SURE THE FITMENT IS TIGHT TO AVOID HAVING IT CONTACT THE SKID PLATE AFTER INSTALLATION



THREAD IN THE SKID PLATE SPACERS. THE SPACERS WILL BE LONGER IF YOU ARE INSTALLING WITH A STOCK FRONT PIPE





## \*\*WE RECOMEND USING ANTI SEIZE ON THE MOUNTING HARDWARE



## RAISE THE SKID INTO PLACE. MAKE SURE THE END OF THE SKID GOES OVER THE SUB FRAME





### 5 THREAD IN THE MOUNTING HARDWARE





## SNUG UP ALL THE BOLTS TO MAKE SURE EVERYTHING FITS CORRECTLY



### 7 TIGHTEN ALL THE HARDWARE







#### **NOTES:**

\*\*Tighten all the bolts to the manufacturer's specifications with a Torque Wrench\*\*

Double check your work.

and be sure to tighten
the nuts with a torque wrench.

Products warnings: https://lpaventure.com/pages/products-warnings

Limited product warranty: https://lpaventure.com/pages/limited-product-warranty

12



You have completed the installation.
Thank you for your interest
in our products.

For all requests, information or assistance: Contact our team by phone at 1 (866) 562-1316

We are available Monday to Friday Between 8AM and 5PM (EST).

Or by email at : SALES@LPAVENTURE.COM WWW.LPAVENTURE.COM

NOW, ENJOY THE RIDE!