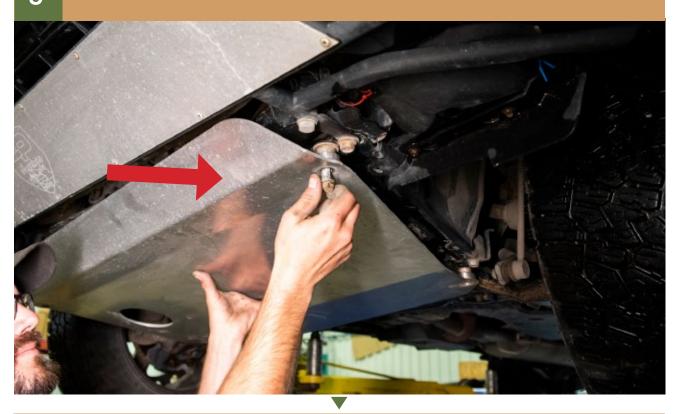

LACHUTE PERDORMANCE FRONT PIPE



#### HARDWARE FOR SKIDPLATE WITH FACTORY FRONT PIPE



### **NECESSARY TOOLS**

- We recommend the use of a lift
- -Trasmission jack (or regular jack if not on a lift)
- -Ratchet
- 14mm Socket
- 17mm Socket

## 1 REMOVE THE FACTORY PLASTIC SPLASH GUARD AND REMOVE THESE 4 BOLTS









2 IF YOU HAVE A LACHUTE PERFORMANCE FRONT PIPE, NOW IS THE TIME TO INSTALL IT. MAKE SURE THE FITMENT IS TIGHT TO AVOID HAVING IT CONTACT THE SKID PLATE AFTER INSTALLATION



THREAD IN THE SKID PLATE SPACERS. THE SPACERS WILL BE LONGER IF YOU ARE INSTALLING WITH A STOCK FRONT PIPE





## \*\*WE RECOMEND USING ANTI SEIZE ON THE MOUNTING HARDWARE



## RAISE THE SKID INTO PLACE. MAKE SURE THE END OF THE SKID GOES OVER THE SUB FRAME





### 5 THREAD IN THE MOUNTING HARDWARE





## SNUG UP ALL THE BOLTS TO MAKE SURE EVERYTHING FITS CORRECTLY



### 7 TIGHTEN ALL THE HARDWARE







#### **NOTES:**

\*\*Tighten all the bolts to the manufacturer's specifications with a Torque Wrench\*\*

Double check your work.

and be sure to tighten
the nuts with a torque wrench.

Products warnings: https://lpaventure.com/pages/products-warnings

Limited product warranty: https://lpaventure.com/pages/limited-product-warranty

12



You have completed the installation.
Thank you for your interest
in our products.

For all requests, information or assistance: Contact our team by phone at 1 (866) 562-1316

We are available Monday to Friday Between 8AM and 5PM (EST).

Or by email at : SALES@LPAVENTURE.COM WWW.LPAVENTURE.COM

NOW, ENJOY THE RIDE!