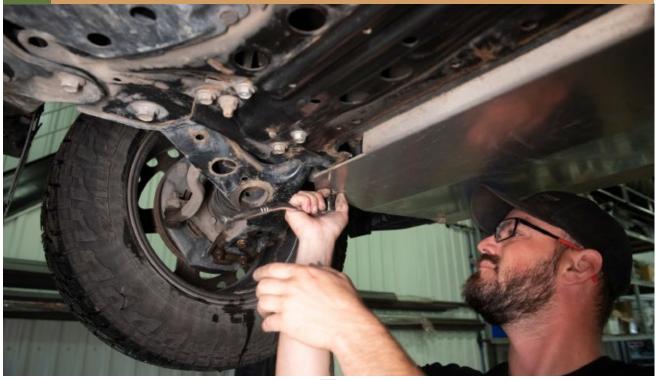

## SNUG UP ALL THE BOLTS TO MAKE SURE EVERYTHING FITS CORRECTLY

### 7 TIGHTEN ALL THE HARDWARE