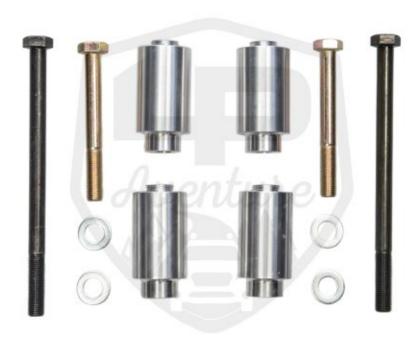

TOYOTA RAV4 2013-2018

# CONGRATULATIONS FOR YOUR NEW LP AVENTURE SKID PLATE!

If you have any questions or need assistance during the installation please contact our team. You can find the infomation on the last page.



IN THE BOX

#### **IN THE BAG**

#### HARDWARE FOR SKIDPLATE WITH LACHUTE PERDORMANCE FRONT PIPE



#### HARDWARE FOR SKIDPLATE WITH FACTORY FRONT PIPE



### **NECESSARY TOOLS**

- We recommend the use of a lift
- -Trasmission jack (or regular jack if not on a lift)
- -Ratchet
- 14mm Socket
- 17mm Socket

## 1 REMOVE THE FACTORY PLASTIC SPLASH GUARD AND REMOVE THESE 4 BOLTS









2 IF YOU HAVE A LACHUTE PERFORMANCE FRONT PIPE, NOW IS THE TIME TO INSTALL IT. MAKE SURE THE FITMENT IS TIGHT TO AVOID HAVING IT CONTACT THE SKID PLATE AFTER INSTALLATION



THREAD IN THE SKID PLATE SPACERS. THE SPACERS WILL BE LONGER IF YOU ARE INSTALLING WITH A STOCK FRONT PIPE





## \*\*WE RECOMEND USING ANTI SEIZE ON THE MOUNTING HARDWARE



## RAISE THE SKID INTO PLACE. MAKE SURE THE END OF THE SKID GOES OVER THE SUB FRAME





### 5 THREAD IN THE MOUNTING HARDWARE





## SNUG UP ALL THE BOLTS TO MAKE SURE EVERYTHING FITS CORRECTLY



### 7 TIGHTEN ALL