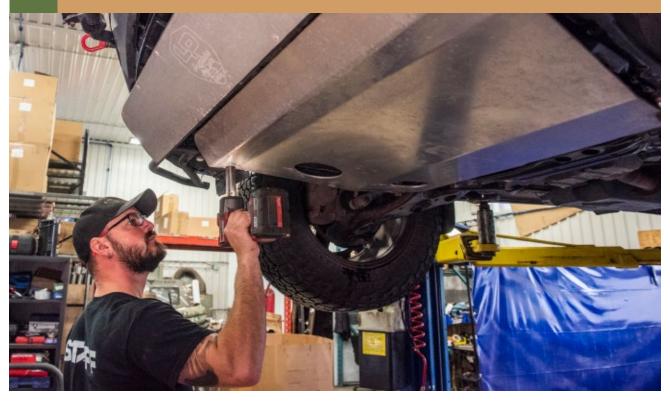

RY TOOLS**

- We recommend the use of a lift
- -Trasmission jack (or regular jack if not on a lift)
- -Ratchet
- 14mm Socket
- 17mm Socket

## 1 REMOVE THE FACTORY PLASTIC SPLASH GUARD AND REMOVE THESE 4 BOLTS









2 IF YOU HAVE A LACHUTE PERFORMANCE FRONT PIPE, NOW IS THE TIME TO INSTALL IT. MAKE SURE THE FITMENT IS TIGHT TO AVOID HAVING IT CONTACT THE SKID PLATE AFTER INSTALLATION



THREAD IN THE SKID PLATE SPACERS. THE SPACERS WILL BE LONGER IF YOU ARE INSTALLING WITH A STOCK FRONT PIPE





## \*\*WE RECOMEND USING ANTI SEIZE ON THE MOUNTING HARDWARE



## RAISE THE SKID INTO PLACE. MAKE SURE THE END OF THE SKID GOES OVER THE SUB FRAME





### 5 THREAD IN THE MOUNTING HARDWARE





## SNUG UP ALL THE BOLTS TO MAKE SURE EVERYTHING FITS CORRECTLY



### 7 TIGHTEN ALL THE HARDWARE







#### **NOTES:**

\*\*Tighten all the bolts to the manufacturer's specifications with a Torque Wrench\*\*

Double check your work.

and be sure to tighten
the nuts with a torque wrench.

Products warnings: https://lpaventure.com/pages/products-warnings

Limited product warranty: https://lpaventure.com/pages/limited-product-warranty

12



You have completed the installation.
Thank you for your interest
in our products.

For all requests, information or assistance: Contact our team by phone at 1 (866) 562-1316

We are available Monday to Friday Between 8AM and 5PM (EST).

Or by email at : SALES@LPAVENTURE.COM WWW.LPAVENTURE.COM

NOW, ENJOY THE RIDE!