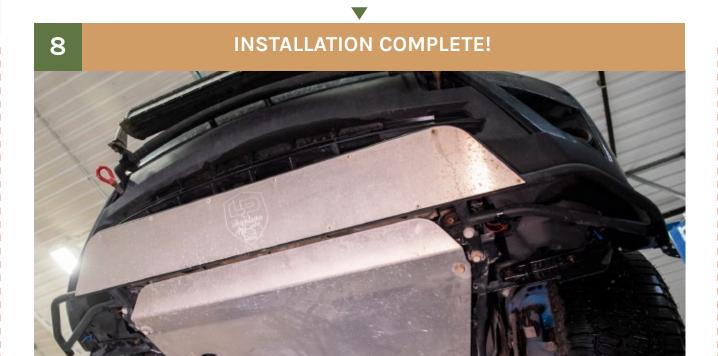

#### **NOTES:**

\*\*Tighten all the bolts to the manufacturer's specifications with a Torque Wrench\*\*

Double check your work.

and be sure to tighten
the nuts with a torque wrench.

Products warnings: https://lpaventure.com/pages/products-warnings

Limited product warranty: https://lpaventure.com/pages/limited-product-warranty

12

You have completed the installation.
Thank you for your interest
in our products.

For all requests, information or assistance: Contact our team by phone at 1 (866) 562-1316