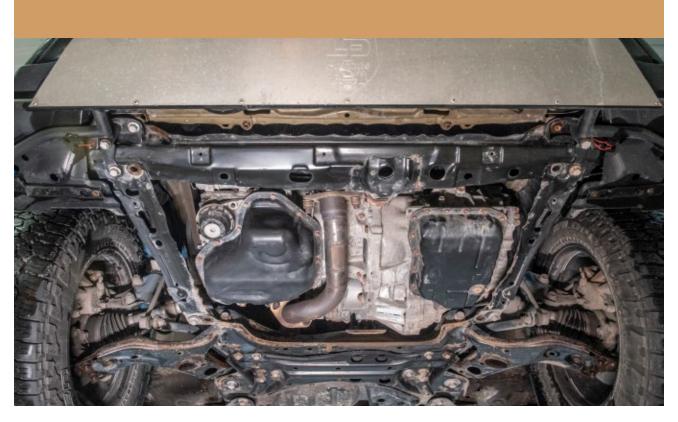

## SNUG UP ALL THE BOLTS TO MAKE SURE EVERYTHING FITS CORRECTLY

### 7 TIGHTEN ALL THE HARDWARE