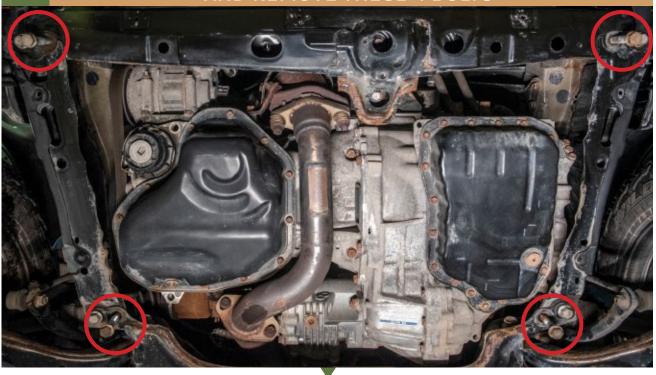

## 1 REMOVE THE FACTORY PLASTIC SPLASH GUARD AND REMOVE THESE 4 BOLTS

2 IF YOU HAVE A LACHUTE PERFORMANCE FRONT PIPE, NOW IS THE TIME TO INSTALL IT. MAKE SURE THE FITMENT IS TIGHT TO AVOID HAVING IT CONTACT THE SKID PLATE AFTER INSTALLATION