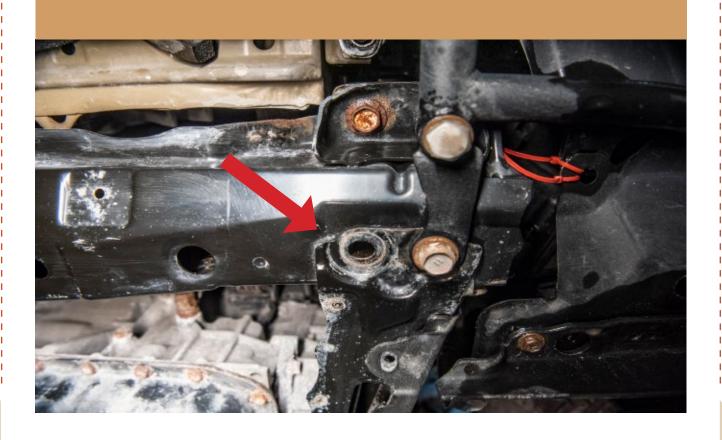

THREAD IN THE SKID PLATE SPACERS. THE SPACERS WILL BE LONGER IF YOU ARE INSTALLING WITH A STOCK FRONT PIPE

## \*\*WE RECOMEND USING ANTI SEIZE ON THE MOUNTING HARDWARE