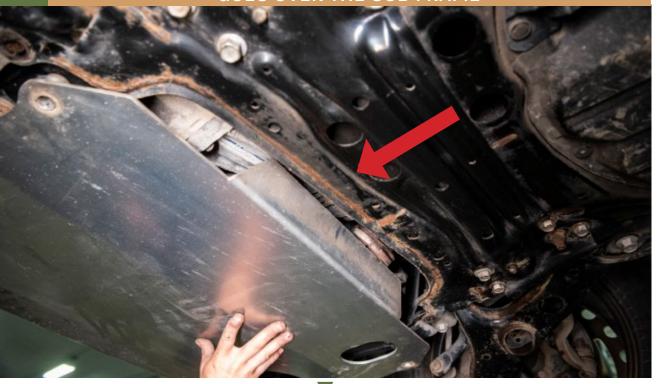

## RAISE THE SKID INTO PLACE. MAKE SURE THE END OF THE SKID GOES OVER THE SUB FRAME