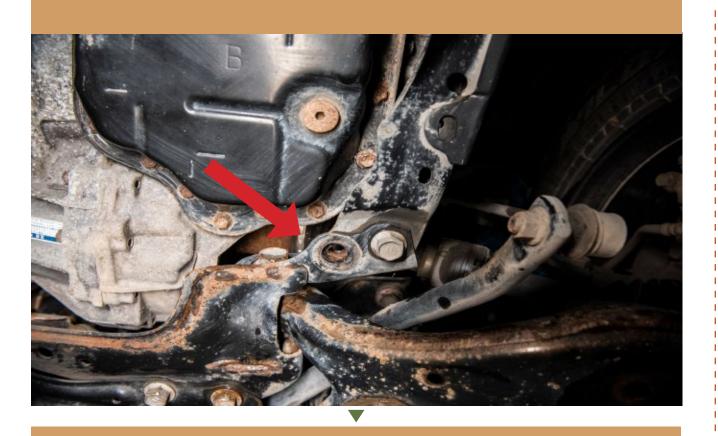

## RAISE THE SKID INTO PLACE. MAKE SURE THE END OF THE SKID GOES OVER THE SUB FRAME

### 5 THREAD IN THE MOUNTING HARDWARE