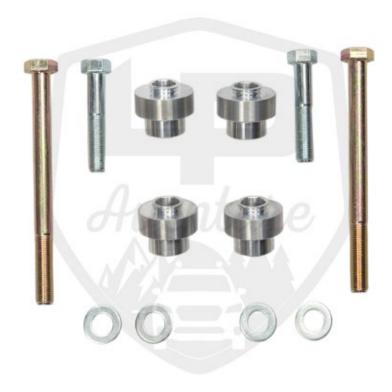

TOYOTA RAV4 2013-2018

# CONGRATULATIONS FOR YOUR NEW LP AVENTURE SKID PLATE!

If you have any questions or need assistance during the installation please contact our team. You can find the infomation on the last page.



IN THE BOX

#### **IN THE BAG**

#### HARDWARE FOR SKIDPLATE WITH LACHUTE PERDORMANCE FRONT PIPE



#### HARDWARE FOR SKIDPLATE WITH FACTORY FRONT PIPE



### **NECESSARY TOOLS**

- We recommend the use of a lift
- -Trasmission jack (or regular jack if not on a lift)
- -Ratchet
- 14mm Socket
- 17mm Socket

## 1 REMOVE THE FACTORY PLASTIC SPLASH GUARD AND REMOVE THESE 4 BOLTS









2 IF YOU HAVE A LACHUTE PERFORMANCE FRONT PIPE, NOW IS THE TIME TO INSTALL IT. MAKE SURE THE FITMENT IS TIGHT TO AVOID HAVING IT CONTACT THE SKID PLATE AFTER INSTALLATION



THREAD IN THE SKID PLATE SPACERS. THE SPACERS WILL BE LONGER IF YOU ARE INSTALLING WITH A STOCK FRONT PIPE





## \*\*WE RECOMEND USING ANTI SEIZE ON THE MOUNTING HARDWARE



## RAISE THE SKID INTO PLACE. MAKE SURE THE END OF THE SKID GOES OVER THE SUB FRAME





### 5 THREAD IN THE MOUNTING HARDWARE





## SNUG UP ALL THE BOLTS TO M