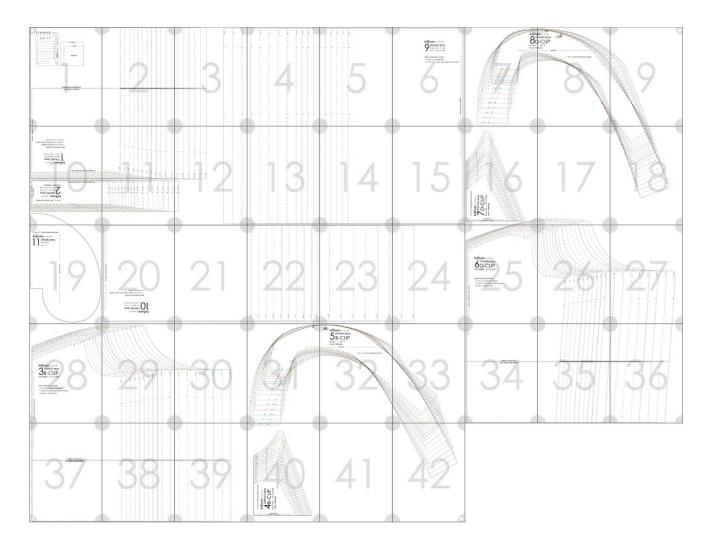

### **Print the Pattern**

To print at home, once you have chosen your size and either the top or dress, download the pattern to your laptop or computer and open it using Adobe Acrobat Reader (download for free here: https://get.adobe.com/reader/). Turn off all scaling, and print (portrait orientation) on letter paper or size A4 paper at "Actual Size" or "100%" in full color or gray-scale (to save ink). Print p.1 first, on its own, and measure the test square to be sure the print has been done accurately. Printing your size(s) only may save paper and ink. To do this, turn on the "Layers" icon (far left side of the screen, when the pattern is open) and toggle the eye icon to view or hide sizes. When you go to print, only print the pages with lines.

The Front Bodice and Front Yoke have two cup options - a sewing B-cup and a sewing D-cup.

Back Bodice (1) + Yoke (2): size 1 - 12: p. 1, 2, 10, 11 size 13 - 18: p. 1- 3, 10 - 12 B-cup Front Bodice (3): size 1 - 11: p. 28, 29, 37, 38 size 12 - 18: p. 28 - 30, 37 - 39 B-cup Strap (5) + Yoke (4): p. 31-33, 40, 42 (sizes 1 - 4 do NOT require p. 42) D-cup Front Bodice (6): size 1 - 10: p. 25, 26, 34, 35 size 11 - 18: 16, 17, 25 - 27, 34 - 36 D-cup Strap (7) + Yoke (8) (all sizes): p. 7 - 9, 16, 18 Dress, Center Tier (9): size 1 - 5: p. 5, 6, 14, 15 size 6 - 15: p. 4 - 6, 13 - 15 size 16 - 18: p. 3 - 6, 12 - 15 Dress, Lower Tier (10): size 1 - 10: p. 20 - 22

size 11 - 16: p. 20 - 23 size 17 - 18: p. 20 - 24 Dress, Pocket (11): p. 19, 10

To assemble the pattern, cut off the top and right-side page borders. Leave the left- and lower borders to overlap and tape pages. Quarter-circles match to form full circles where pages attach.