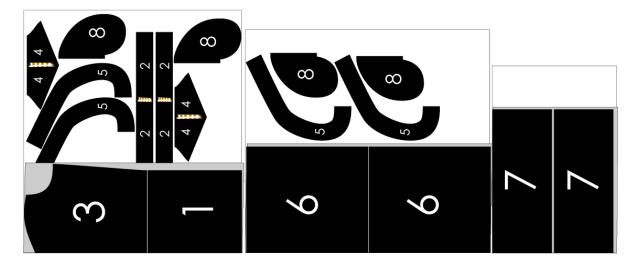

## **Cutting Layouts**

Please note that these are simply examples, based on a size 10-D and a directional print of 54" [137 cm] width. Depending on the fabric width and garment size, there may be a more economical layout. Also note that the lower tier will need to be pieced together for sizes 9 and above using 41" [106 cm] wide fabric.

Be sure to carry over all notches and markings when cutting your fabric. Also make a notch at center front or back on all pieces cut on the fold.

Please note that Back Bodice and Front Bodice pieces must be cut along the marked line for the Dress view.

## STRAND dress Size 10 D-Cup Layout (54" [137 cm] wide fabric)

STRAND top Size 10 D-Cup Layout (54" [137 cm] wide fabric)