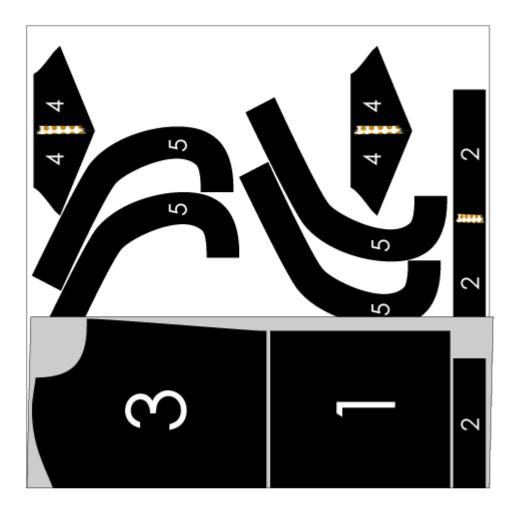

## **Cutting Layouts**

Please note that these are simply examples, based on a size 10-D and a directional print of 54" [137 cm] width. Depending on the fabric width and garment size, there may be a more economical layout. Also note that the lower tier will need to be pieced together for sizes 9 and above using 41" [106 cm] wide fabric.

Be sure to carry over all notches and markings when cutting your fabric. Also make a notch at center front or back on all pieces cut on the fold.

Please note that Back Bodice and Front Bodice pieces must be cut along the marked line for the Dress view.

## STRAND dress Size 10 D-Cup Layout (54" [137 cm] wide fabric)

STRAND top Size 10 D-Cup Layout (54" [137 cm] wide fabric)