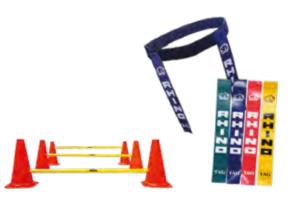

### RHINO REVERSIBLE TRAINING BIBS

YELLOW/BLUE

The famous reversible training vest for all levels of the game. An essential training aid for all clubs, universities and schools.

- 100% heavy duty mesh polyester
- Yellow/blue and red/green available in adult, youth or junior sizes
- Yellow/orange and green/blue available in small/medium or large/x-large sizes

### TRAINING SOCKS

Low or high ankle options

• 80% Cotton, 20% Nylon

GREEN/RED

AD YO JR

ADULTS JUNIOR