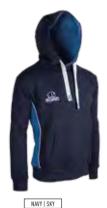

### ACADEMY HOODIE

- Chunky cords
   Double fabric hood
- Brushed fleece
- 65% Polyester, 35% Cotton

RAPID DELIVERY AVAILABLE

**Excellent quality.** 

ACADEMY

- Double-fabric hood with chunky cords
- 65% Polyester, 35% Cotton

BLACK

- MADRID HOODIE • Kangaroo pouch
- Full-zip
- Double-fabric hood

NAVY

• 65% Polyester, 35% Cotton

BLACK

HEAHTER GREY

XS S M L XL 2XL 3XL

RAPID DELIVERY AVAILABLE 💂