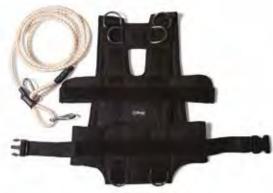

### RHINO PRO SHOULDER PADS

- · Lightweight protection for the upper body, giving players the confidence to go into any challenge
- Designed with strategically placed EVA padding on the shoulders, biceps and sternum
- Uses dual expansion foam technology which gives more memory and is very lightweight
- Full torso length with a snug fit which ensures the padding stays securely in place
- Fits comfortably beneath other layers such as a rugby shirt or training kit