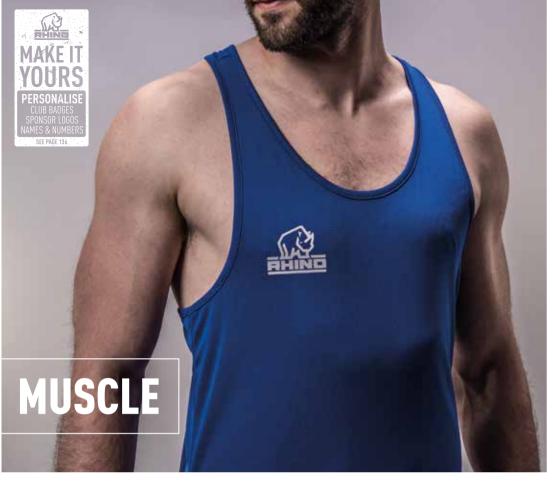

### MUSCLE SLEEVELESS TRAINING TOP

Muscle Fit

100% Polyester

BLACK

• Soft touch fabric • Wicking and breathable

WHITE

• UV protection 35 and anti-bacterial • 100% Polyester micro interlock

XS S M L XL 2XL 3XL 4XL 5XL