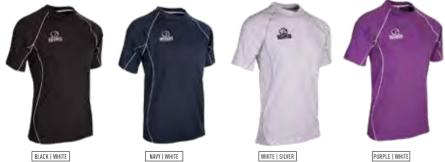

### TECH TRAINING SHIRT

- Soft mix of cotton and polyester
- Elasticated finish to the round neck collar
- Tough enough to withstand your supporting demands
- Sporting a crisp look with detailed piping 60% Cotton, 40% Polyester

S M L XL 2XL 3XL 4XL 5XL SB/MB LB/XLB

RAPID DELIVERY AVAILABLE