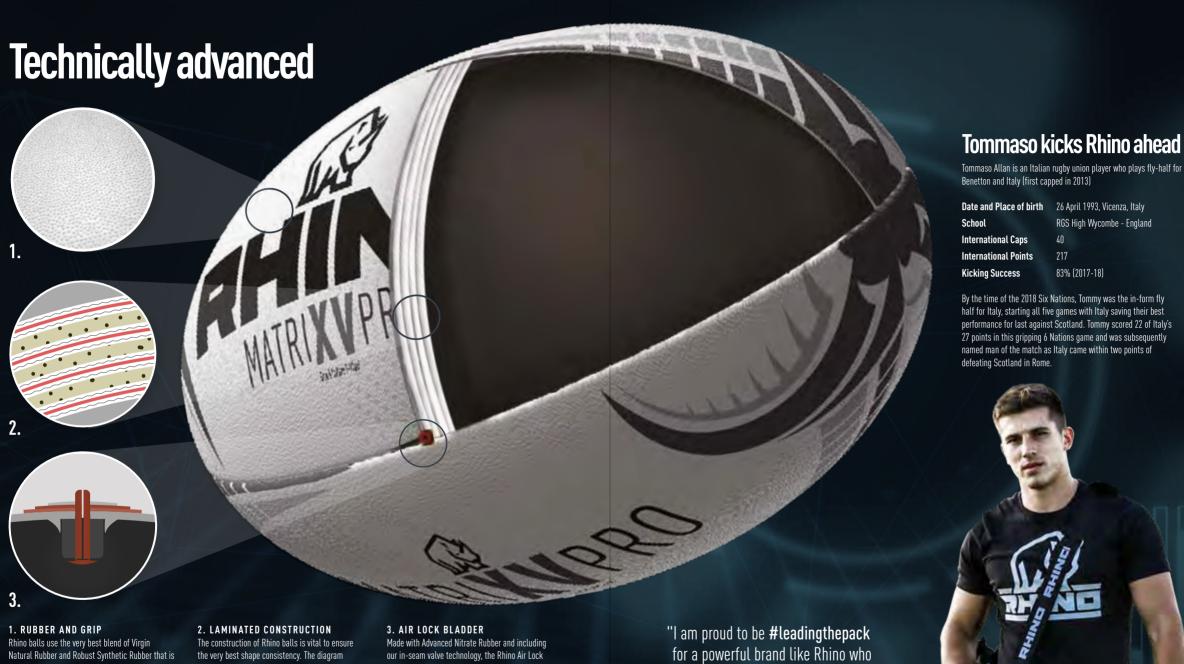

reinforced with Silica to ensure a consistent shape throughout it's extended use. Specially formulated Rhino Aerosensa grip technology is proven to retain the best hand grip and velocity acceleration.

opposite shows our 4-PLY composition, which is made of four unique Michelin fabrics, containing a special Cotton and Polyester weave. All held together with an adapted adhesive that contains PBR rubber compounds. This increases the maximum energy transfer for any ball once kicked to maintain accurate flight trajectory and speed.

Bladder maintains the exact same pressure for longer periods. This Rhino technology boosts long-term performance ensuring Rhino balls stay inflated for weeks.

RAPID DELIVERY AVAILABLE

keep striving for innovation and quality in its full range of products."

Rhino Italia Ambassador with over 80% kicking success rate for the national team

ORDER ONLINE AT RHINO.DIRECT | SALES@RHINO.DIRECT \$\&\tau+44 (0)2920 225614 95

| CH K |
|------|
| STI  |
|      |
|      |