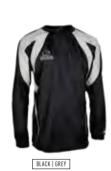

### SCIMITAR OVERHEAD CONTACT TOP

- Baseball collar
- Relaxed Fit
- 100% Polyester Ripstop outer & mesh lined

BLACK | GREY

NAVY | GREY