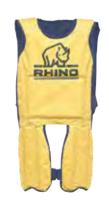

ear guarantee



### SENIOR SQUARE TACKLE BAG

- 135 x 40 x 40cm
- 18.0 kilos
- 1 year guarantee



### JUNIOR SQUARE TACKLE BAG

- 122 x 33 x 33cm
- 10.0 kilos
- 1 year guarantee



## JUNIOR TACKLE BAG AND DOUGHNUT

- 110 x 33cm
- 4.0 kilos
- 1 year guarantee

TACKLE BAG AND DOUGNUT SOLD SEPARATELY

RAPID DELIVERY AVAILABLE





- Pad: 105 (h) x 45cm (w)
- Max height: 145cm
- Max width: 66cm
- 21.0 kilos
- 1 year guarantee



### CLIMBING BAG

- 120 x 28 x 73cm
- 10.0 kilos • 1 year guarantee







112 CO ORDER ONLINE AT RHINO.DIRECT | SALES@RHINO.DIRECT \$\infty +44 (0)2920 225614

RAPID DELIVERY AVAILABLE

ORDER ONLINE AT RHINO.DIRECT | SALES@RHINO.DIRECT \$\&\tau+44\(0)\(2920\) 225614 113









W.

OFFICIAL SUPPLIER



- 20mm thick foam
- Suitable for ages 17+
- 1 year guarantee



An official supplier to the WRU for 15 years.

### YOUTH TACKLE SUIT

- 20mm thick foam
- Suitable for ages 14-17
- 1 year guarantee



### JUNIOR TACKLE SUIT

- 20mm thick foam
- Suitable for ages 6-13
- 1 year guarantee



### YOUTH TACKLE JACKET

- 20mm thick foam
- Suitable for ages 14-17
- 1 year guarantee



### JUNIOR TACKLE JACKET

RAPID DELIVERY AVAILABLE 📭

- 20mm thick foam
- Suitable for ages 17+
- 1 year guarantee



### COLLISION SUIT

Full collision suit.

S M L XL 2XL 3XL



TACKLE SUIT BAG

• Holds eight tackle suits

















### ARMS OF STEEL BAG

Contains an inner core that, upon initial player contact, will force the bag from your grip. If your arms are not working you will lose control of the bag. Weighs in at 33.5kg for seniors and 15kg for juniors so is a g