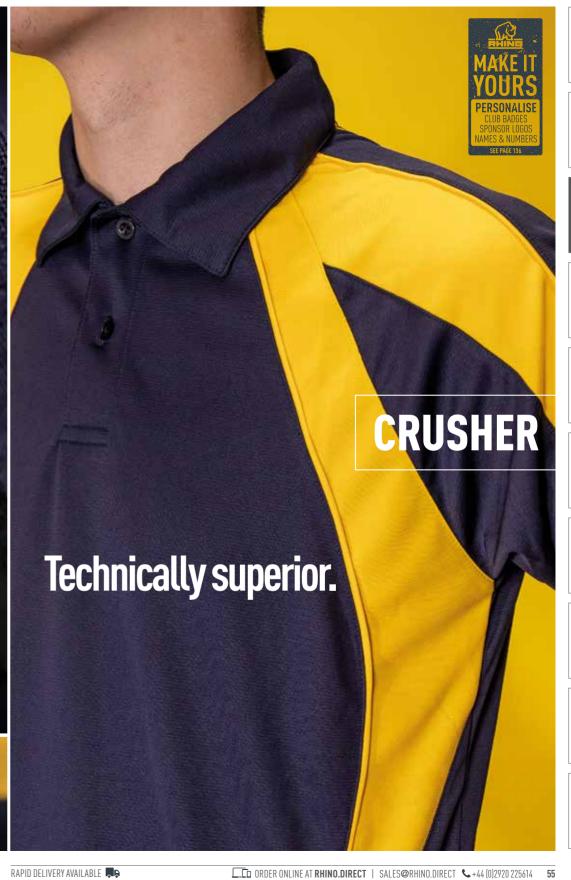

### CRUSHER TRAINING SHIRT

Whether it's match day, a tough training session or just a casual day out, stay comfortable when you hit the pitch in this men's Crusher t-shirt from Rhino. Crafted from material that wicks sweat away from the skin and featuring raglan sleeves which optimise your range of motion; essential for giving you the edge over your opponents.

- Soft touch fabric
- Slim fit
- 100% Polyester

S M L XL 2XL 3XL 4XL 5XL SY MY LY XLY