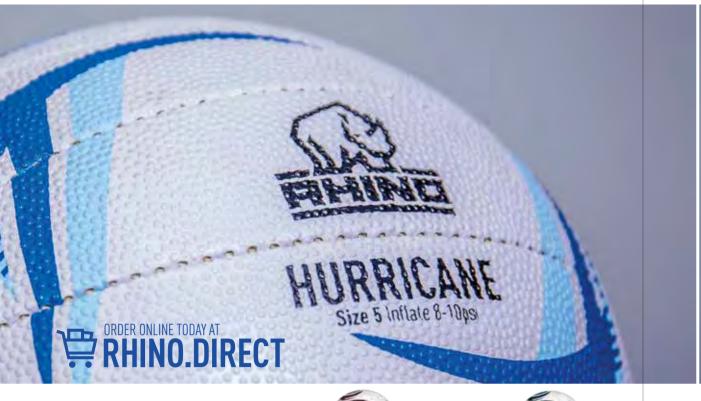

### HURRICANE QUARTER ZIP RAIN JACKET

- Elasticated waist adjusters and zip pockets in seam.
- Fold away hood.
- 100% Nylon Ripstop and mesh lined

RED | BLACK

### HURRICANE TRAINING RAIN PANTS

- Knee length zips to outside of legs

Reliable and ready to play.

- Zip pockets
- 100% Polyester Ripstop outer & mesh lined

HURRICANE