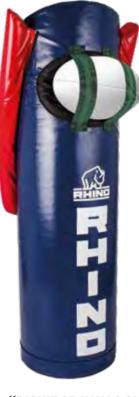

# PERFORMANCE HEAD GUARD

Seamless injection moulding of premium foam padding ensures exceptional levels of comfort

Shape and cut of head guard maximises peripheral vision and offers unrestricted views during a game or training session

Latest fabric technology wicks moisture away from skin to provide additional comfort and performance

The Rhino performance head guard, approved by World Rugby, is a professional-grade rugby garment, designed using premium, ultra-lightweight flexible foam and constructed to ensure comfort. A unique air-circulation system delivers superb breathability and maximises audible communication while the shape of the garment offers unrestricted vision.

SB MB LB S M L XL

Unique chin strap gives increased comfort

MATCH KITS

7-12