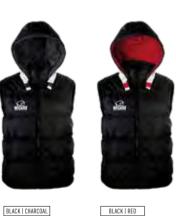

TRAINING WEAR

SPORTS LEISURE

CUSTOMISATION

ALASKA BODYWARMER XS S M L XL 2XL 3XL 4XL 5XL

• Detachable hood

NAVY | GREY

- Full zip sealed zip closure.
- Chest and side pockets.
- 100% Polyester Ripstop outer lining with 100% Polyester infill