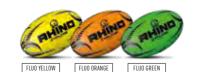

### RHINO PRO HEADGUARD

FLUO YELLOW

• Featuring a closed cell foam design for maximum cranial comfort that brings vital protection to your head

FIRE ORANGE

- Remains flexible as well as durable to sit comfortably on all head shapes and sizes
- Uses dual expansion foam technology which gives more memory and is very lightweight
- Multiple air vent sections help keep your head cool
- The perfect fit is achieved through the elastic lace drawstring and the adjustable velcro chin strap