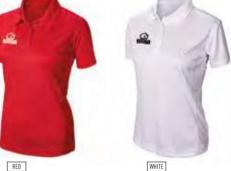

### LADIES PANELLED POLO

- Three button placket
- Ladies fit

RAPID DELIVERY AVAILABLE 📭

- Mesh panels for ventilation
- 100% Polyester

RED | BLACK

- Soft touch
- Chunky cords
- Double fabric hood