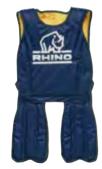

### RHINO REVERSIBLE TRAINING BIBS

YELLOW/BLUE

The famous reversible training vest for all levels of the game. An essential training aid for all clubs, universities and schools.

- 100% heavy duty mesh polyester
- Yellow/blue and red/green available in adult, youth or junior sizes
- Yellow/orange and green/blue available in small/medium or large/x-large sizes