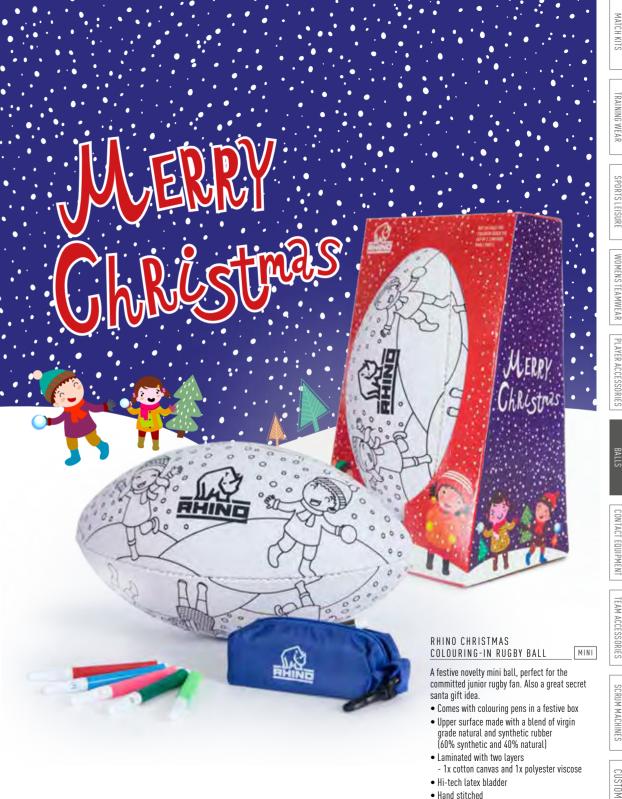

ICA

As the official match ball of The British and Irish Lions, the popular Rhino Vortex Elite also comes in mini, midi and jumbo sizes.

- 2-ply laminated construction
- Constructed from blend of natural and synthetic rubber

MINI





MIDI



High quality Touch rugby ball.

- 3D grip
- 2-ply laminated construction
- Constructed from a blend of natural and synthetic rubber
- Hand stitched
- Weight: 380gms ( + or 15gms )

RHINO CHRISTMAS PUDDING RUGBY BALL A festive novelty ball, perfect for the committed

- rugby supporter. • Upper surface made with a blend of virgin grade natural and synthetic rubber (60% synthetic and 40% natural)
- Laminated with two layers
- 1x cotton canvas and 1x polyester viscose
- · Hi-tech latex bladder
- · Hand stitched
- Weight: 400gms ( + or 15gms )



JUMBO



RAPID DELIVERY AVAILABLE 📭





# **Netballs**





The Rhino Vortex Elite is a great match ball for any conditions. The outer surface is constructed from a blend of finest natural and synthetic rubber with silica reinforced technology and Nano grip pattern to enhance performance and durability.

Beneath the surface, four layers of laminated poly cotton with multiplex technology ensures shape retention. An advanced Nitrile bladder incorporates a unique air lock system guaranteeing inflation every time.

100% hand stitched.



RHINO TORNADO

The Rhino Tornado is a great match or training netball, delivering perfectly accomplished performance at all levels of the game.

The outer surface is constructed from a blend of finest natural (50%) and synthetic rubber (50%) fibres with reinforced s