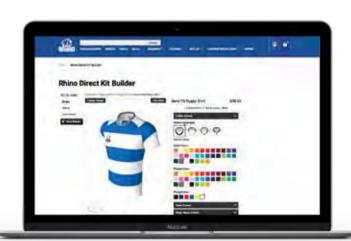

# RHINO KIT BUILDER

DESIGNED BY YOU. DELIVERED BY RHINO

Use Rhino's latest online tools to design and order your new match kit, training gear or even club leisurewear. Choose from the greatest range of styles, sizes, custom-fits and colour options to create a truly unique look for your team, club, school, college or university. You can also apply club badges, sponsor logos or other customisation options as you build your designs in real time.

Order online or submit your designs for a competitive quote and we will take it from there. You'll benefit from some great service with Rhino Kitbuilder:

- your very own, unique kit designs
- competitive pricing
- high quality fabrics and construction
- choice of collar styles, fits and fabrics
- unlimited colour palette
- fast delivery (within 4 weeks)