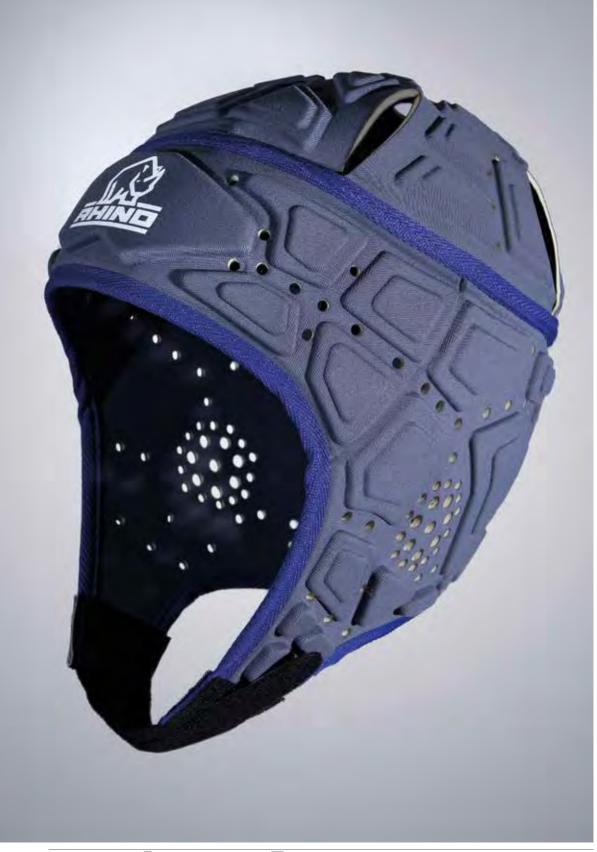

### RHINO PRO HEADGUARD

FLUO YELLOW

• Featuring a closed cell foam design for maximum cranial comfort that brings vital protection to your head

FIRE ORANGE

- Remains flexible as well as durable to sit comfortably on all head shapes and sizes
- Uses dual expansion foam technology which gives more memory and is very lightweight
- Multiple air vent sections help keep your head cool
- The perfect fit is achieved through the elastic lace drawstring and the adjustable velcro chin strap