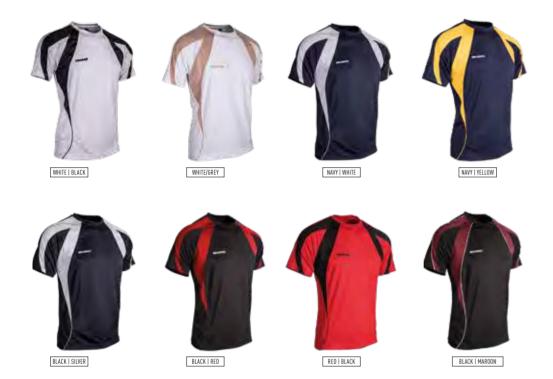

### CRUSHER TRAINING SHIRT

Whether it's match day, a tough training session or just a casual day out, stay comfortable when you hit the pitch in this men's Crusher t-shirt from Rhino. Crafted from material that wicks sweat away from the skin and featuring raglan sleeves which optimise your range of motion; essential for giving you the edge over your opponents.

- Soft touch fabric
- Slim fit
- 100% Polyester

S M L XL 2XL 3XL 4XL 5XL SY MY LY XLY