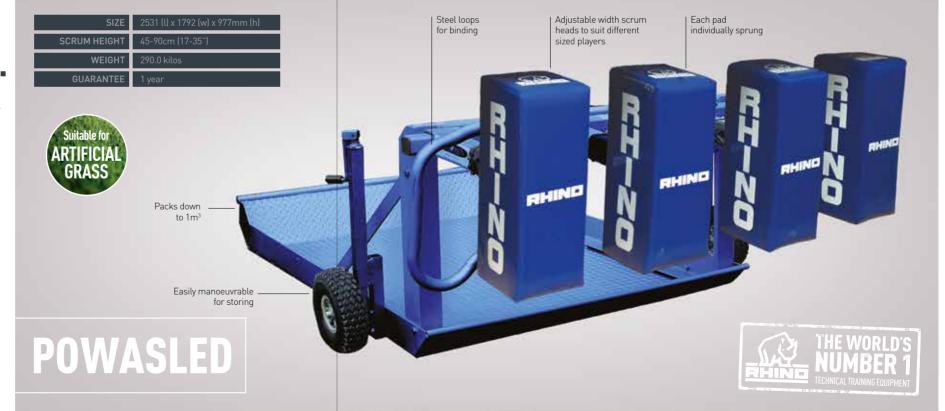

| nners                                     | THE WORLD'S NUMBER 1 TECHNICAL TRAINING EQUIPMENT |

# New Zealand's most popular scrum machine.

### POWA SCRUMSLED

The POWA Scrum Sled is used throughout New Zealand and the world by professional teams and endorsed by the best scrum coaches. Importantly it provides a safe training tool for players of all ages.

- Made to be easily manoeuvred and stored
- Packs down to 1m<sup>3</sup>
- · Each pad individually sprung
- Adjustable width scrum heads to suit different size players
- Steel loops for binding
- Weighs 290.0 kilos







CUSTOMISATION

# **Essential scrummage** training for juniors.

### RHINO REBEL 3 JUNIOR SCRUM MACHINE

The Rhino Rebel 3 features four detachable scrum pads with dual-density long life foam which move horizontally, making it a superb scrum machine option for junior rugby clubs.

### **OPTIONAL** RHINO REBEL 3 BINDING PADS

The Rhino Rebel 3 scrum machine has been designed to enable players to authentically recreate 'Crouch, Bind, Set' scrum engagement in training. The Rebel 3 comes fitted with steel loops on the tighthead and loosehead pads that enable a range of bind grips to be practised. An optional upgrade to binding pads includes foam pads, lined with



rugby shirt material that encourage players to work to get a good bind as they would in a match. Binding pads can be installed on