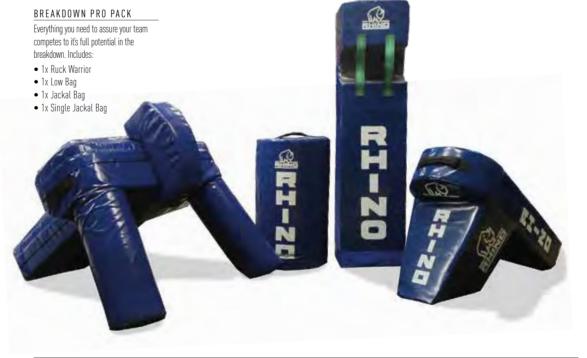

antee (Ball not included)

### JUNIOR RHINO JACKAL RING

- 900 (h) x 250mm (d)
- 6.0 kilos
- 1 year guarantee (Ball not included)

"THE RHINO JACKAL BAG IS AN INNOVATIVE PRODUCT THAT DEVELOPS A PLAYER'S MOVEMENT AFTER THE TACKLE. TO CREATE TURNOVER OR SLOW THE BALL YOU NEED TO GET INTO THE JACKAL POSITION EFFECTIVELY."

**JAMES HASKELL** WASPS & ENGLAND





### RHINO SINGLE JACKAL BAG

- 400 (w) x 760 (d) x 1000mm (h)
- 8.0 kilos
- 1 year guarantee

### RHINO DOUBLE JACKAL BAG

- 510 (w) x 600 (d) x 800mm (h)
- 9.87 kilos
- 1 year guarantee

### RHINO CURVED JACKAL BAG

- 470 (w) x 470 (d) x 860mm (h)
- 4.5 kilos
- 1 year guarantee

"RHINO'S BREAKDOWN EQUIPMENT IS WORLD-CLASS, IT'S TECHNICALLY EXCELLENT, DURABLE AND SOAKS UP EVERY HIT."

**ADAM JONES** EX-WALES AND BRITISH & IRISH LIONS









DRINKS BOTTLE

Pro Hygiene: One litre capacity.

Club and Rhino: Both 75cl capacity.











Folding bottle carrier holds ten 75cl

hottles (bottles not included)





BOTTLE CARRIER FOLDING BOTTLE CARRIER

Pro Hygiene, Club and Rhino drinks bottles. Lightweight metal carrier. Holds eight 75cl bottles (bottles not included)

Folding bottle carrier holds eight 1 litre bottles (bottles not included).

FIXED HEIGHT HURDLES

Set of six yellow hurdles in bag. Available in 30cm or 15cm high options. Extensions also available.

Set of 10 hard-wearing, lightweight cones

Safer, high-visibility soft rubber cones. which regain their shape after being trodden Set of 10. on. 230mm high, orange only.



ALINE RHINO DRINKS BOTTLE

Professional style drinks bottle with

LARGE BALL BAG Holds up