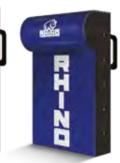

# PERFORMANCE HEAD GUARD

Seamless injection moulding of premium foam padding ensures exceptional levels of comfort

Shape and cut of head guard maximises peripheral vision and offers unrestricted views during a game or training session

Latest fabric technology wicks moisture away from skin to provide additional comfort and performance

The Rhino performance head guard, approved by World Rugby, is a professional-grade rugby garment, designed using premium, ultra-lightweight flexible foam and constructed to ensure comfort. A unique air-circulation system delivers superb breathability and maximises audible communication while the shape of the garment offers unrestricted vision.