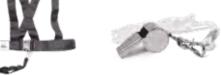

### RHINO PRO SHOULDER PADS

- · Lightweight protection for the upper body, giving players the confidence to go into any challenge
- Designed with strategically placed EVA padding on the shoulders, biceps and sternum
- Uses dual expansion foam technology which gives more memory and is very lightweight
- Full torso length with a snug fit which ensures the padding stays securely in place
- Fits comfortably beneath other layers such as a rugby shirt or training kit