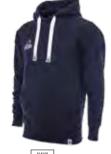

The Varsity Match joins a star-studded stable of global rugby brands to be supplied equipment, rugby balls and teamwear by Rhino.

- Double-lined hood with draw cord
- Rib cuffs and hem with Spandex
- Pouch pocket
- 50% Cotton/50% Polyester

S M L XL 2XL 3XL