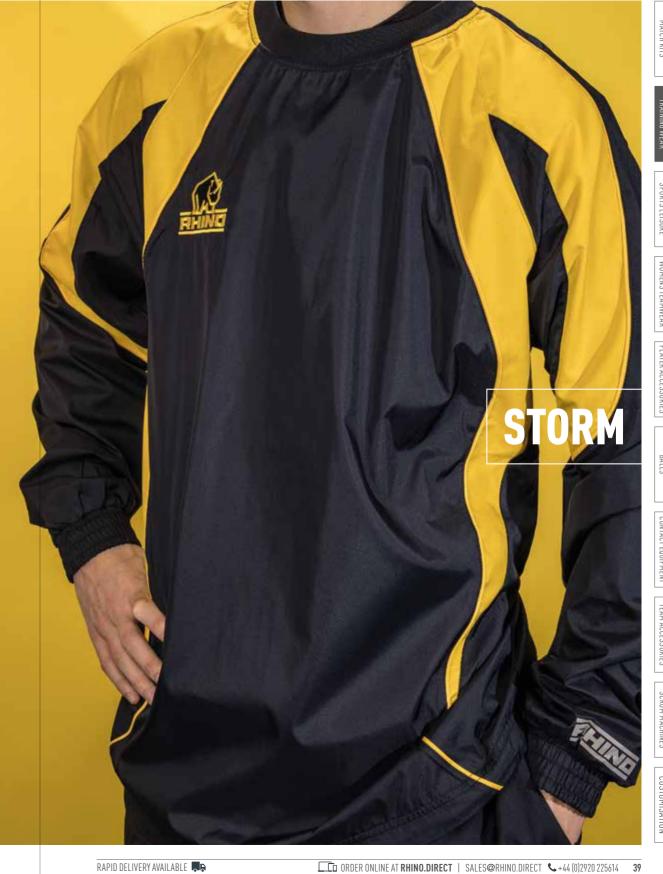

### STORM OVERHEAD CONTACT TOP

- Wind and water resistant.
- Breathable fabric.
- Ribbed collar for comfort.
- Relaxed fitting with drawcord at hem
- 100% Polyester mesh-lined

RAPID DELIVERY AVAILABLE

S M L XL 2XL 3XL 4XL

RAPID DELIVERY AVAILABLE