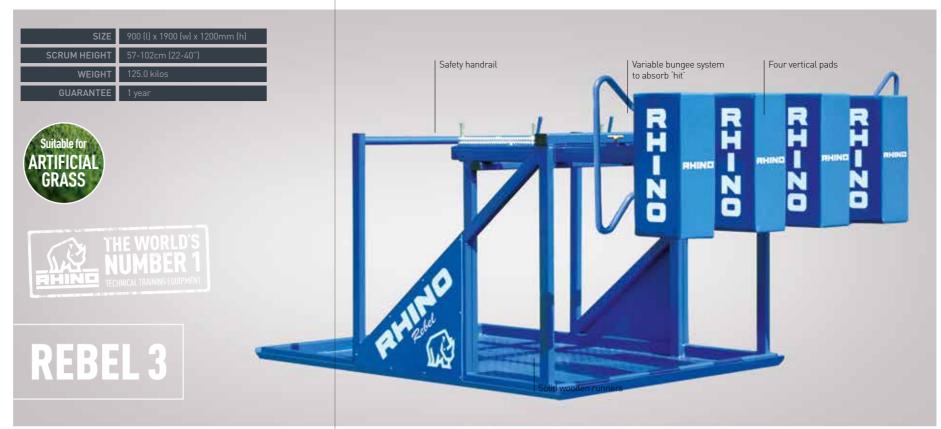

for juniors.

### RHINO REBEL 3 JUNIOR SCRUM MACHINE

The Rhino Rebel 3 features four detachable scrum pads with dual-density long life foam which move horizontally, making it a superb scrum machine option for junior rugby clubs.

### **OPTIONAL** RHINO REBEL 3 BINDING PADS

The Rhino Rebel 3 scrum machine has been designed to enable players to authentically recreate 'Crouch, Bind, Set' scrum engagement in training. The Rebel 3 comes fitted with steel loops on the tighthead and loosehead pads that enable a range of bind grips to be practised. An optional upgrade to binding pads includes foam pads, lined with



rugby shirt material that encourage players to work to get a good bind as they would in a match. Binding pads can be installed onto new machines or retro-fitted to older machines.



BULLDOG

RAPID DELIVERY AVAILABLE

# Rhino One Man **Scrum Machine**

"IN TERMS OF REGULAR PRACTISE FOR SCRUMMAGING, BODY POSITIONING AND TECHNIQUE I CONSTANTLY USE THE RHINO ONE MAN MACHINE TO GET INTO THE RIGHT ROUTINES.

### **ADAM JONES**

WALES AND BRITISH & IRISH LIONS





# **Rhino Bulldog Sled**

The Rhino Bulldog Sled is a concept in core strength development and exclusive to Rhino for rugby. Its unstable nature and low position works all aspects of the players core when being used as a sled as well as developing leg strength. Weight can easily be added to increase resistance and the product can be used for a variety of other exercises such as core roll-out, upright row, overhead presses, pull-ups, press-ups, shrugs and farmers walk.

### OPTIONAL RHINO BULLDOG SLED SCRUM ADAPT