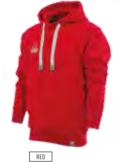

The Varsity Match joins a star-studded stable of global rugby brands to be supplied equipment, rugby balls and teamwear by Rhino.

- Double-lined hood with draw cord
- Rib cuffs and hem with Spandex
- Pouch pocket
- 50% Cotton/50% Polyester

S M L XL 2XL 3XL