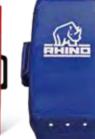

# PERFORMANCE HEAD GUARD

Seamless injection moulding of premium foam padding ensures exceptional levels of comfort

Shape and cut of head guard maximises peripheral vision and offers unrestricted views during a game or training session

Latest fabric technology wicks moisture away from skin to provide additional comfort and performance

The Rhino performance head guard, approved by World Rugby, is a professional-grade rugby garment, designed using premium, ultra-lightweight flexible foam and constructed to ensure comfort. A unique air-circulation system delivers superb breathability and maximises audible communication while the shape of the garment offers unrestricted vision.