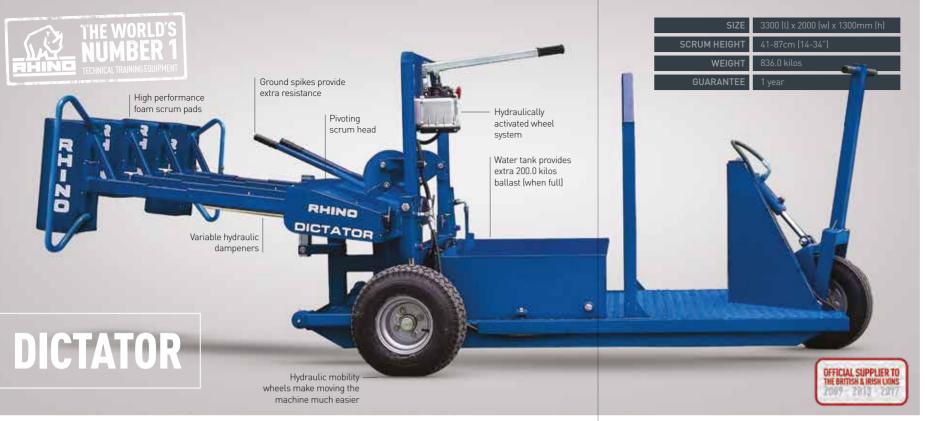

CUBES

Available in 10.0, 15.0, 20.0, 25.0 and 30.0 Heavy duty harness with resistor clip. kilo weights.



WHISTLE

Chrome whistle with lanyard.



### INFLATABLE CAGE RUGBY

10 x 12m. Includes electric blower. Upgrade available to petrol blower.



### RHINO RUCK NET

SPEED RESISTOR

Coaching aid helps to achieve low body positions required for clearing out after the tackle. Four height settings. 4m x 4m net. PVC carry bag included.



### RHINO SPEED SLED

Improve your explosiveness and sprinting power. Includes sled, training harness and attachment. 15.0 kilos

RAPID DELIVERY AVAILABLE 📭



### RHINO SPEED CHUTE

Improve running strength includes waterproof bag.



### LIFTING PADS

Pack of two lifing pads. One size.



### ROCKTAPE

Available in three colours. Brown, pink or cyan.





# Perfect the art of scrummaging.

### RHINO DICTATOR

Perfect the art of scrummaging with the Rhino Dictator, the official scrum machine of The British & Irish Lions, England Rugby and the Welsh Rugby Union.

Now fitted with the hydraulic wheel system, the Rhino Dictator is a robust steel sled with four adjustable heights and vertical rounded, dual foam, detachable scrum pads. It also features a wider head and larger pads to accommodate a greater range of pack sizes and two 'geared' ground spikes for use on the move. Pads move horizontally against the variable resistance hydraulic dampeners.

### **OPTIONAL** RHINO DICTATOR BINDING PADS

The 'Crouch, Bind, Set' scrum engagement sequence places a lot of importance on the way props bind and Rhino have a couple of options to enable players