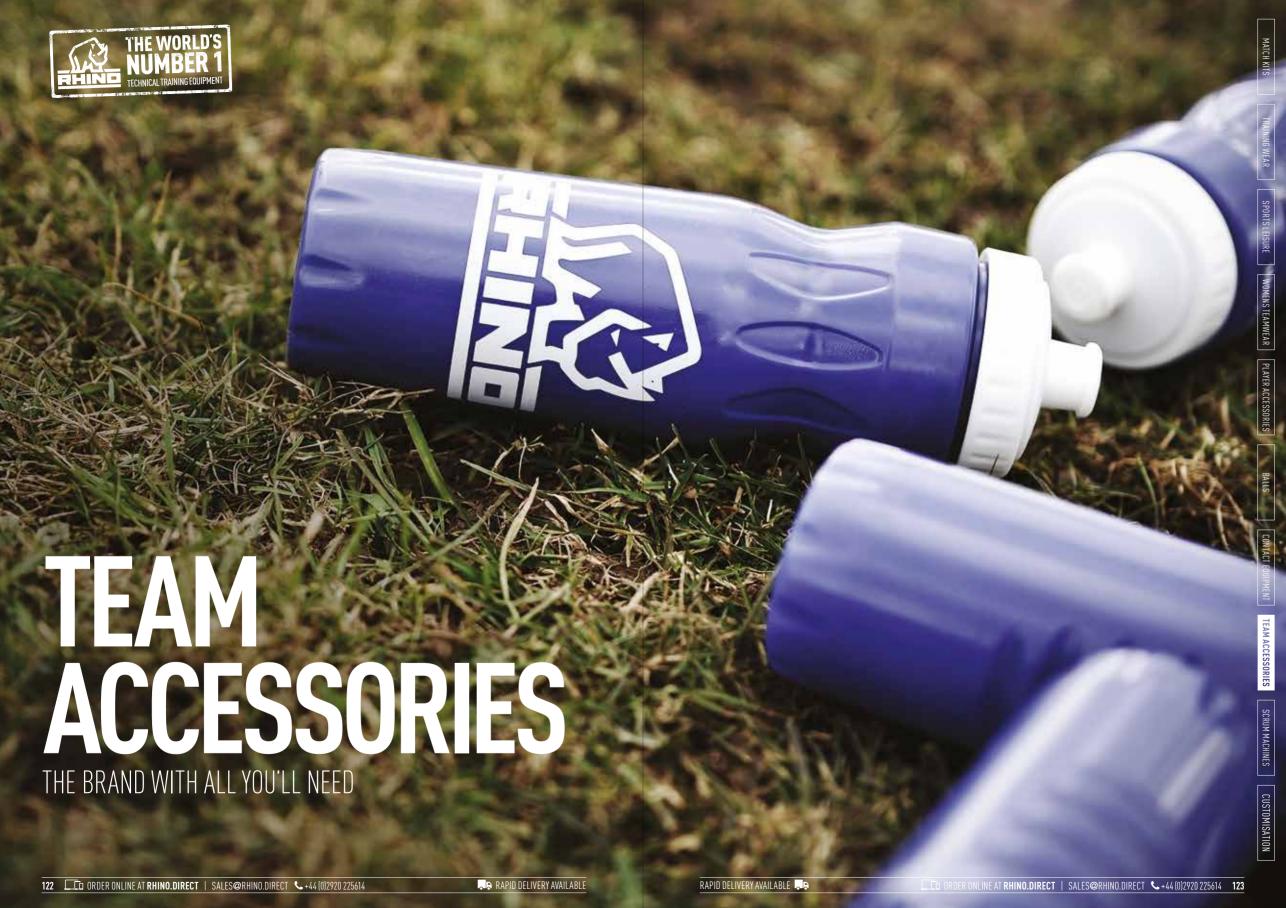

tee (Ball not included)

### JUNIOR RHINO JACKAL RING

- 900 (h) x 250mm (d)
- 6.0 kilos
- 1 year guarantee (Ball not included)

"THE RHINO JACKAL BAG IS AN INNOVATIVE PRODUCT THAT DEVELOPS A PLAYER'S MOVEMENT AFTER THE TACKLE. TO CREATE TURNOVER OR SLOW THE BALL YOU NEED TO GET INTO THE JACKAL POSITION EFFECTIVELY."

**JAMES HASKELL** WASPS & ENGLAND





### RHINO SINGLE JACKAL BAG

- 400 (w) x 760 (d) x 1000mm (h)
- 8.0 kilos
- 1 year guarantee

### RHINO DOUBLE JACKAL BAG

- 510 (w) x 600 (d) x 800mm (h)
- 9.87 kilos
- 1 year guarantee

### RHINO CURVED JACKAL BAG

- 470 (w) x 470 (d) x 860mm (h)
- 4.5 kilos
- 1 year guarantee

"RHINO'S BREAKDOWN EQUIPMENT IS WORLD-CLASS, IT'S TECHNICALLY EXCELLENT, DURABLE AND SOAKS UP EVERY HIT."

**ADAM JONES** EX-WALES AND BRITISH & IRISH LIONS









DRINKS BOTTLE

Pro Hygiene: One litre capacity.

Club and Rhino: Both 75cl capacity.











Folding bottle carrier holds ten 75cl

hottles (bottles not included)





BOTTLE CARRIER FOLDING BOTTLE CARRIER

Pro Hygiene, Club and Rhino drinks bottles. Lightweight metal carrier. Holds eight 75cl bottles (bottles not included)

Folding bottle carrier holds eight 1 litre bottles (bottles not included).

FIXED HEIGHT HURDLES

Set of six yellow hurdles in bag. Available in 30cm or 15cm high options. Extensions also available.

Set of 10 hard-wearing, lightweight cones

Safer, high-visibility soft rubber cones. which regain their shape after being trodden Set of 10. on. 230mm high, orange only.



ALINE RHINO DRINKS BOTTLE

Professional style drinks bottle with

LARGE BALL BAG Holds up t