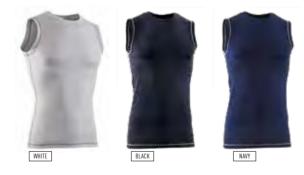

### SLEEVELESS BASELAYER SHIRTS

- Regulates body temperature
- Lightweight, soft and dries quickly
- · Wicking, breathable & aids recovery
- 90% Polyester/10% Spandex

XS S/M L/XL 2XL 3XL 5/6 XSY SY/MY LY/XLY