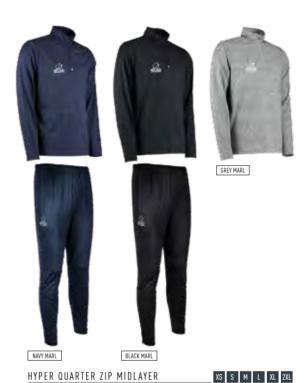

## HYPER QUARTER ZIP MIDLAYER

- Soft touch peach finish
- 4-way stretch athletic fit for freedom of movement
- Zip guard reduces irritation under chin
- 95% Polyester 5% Elastane