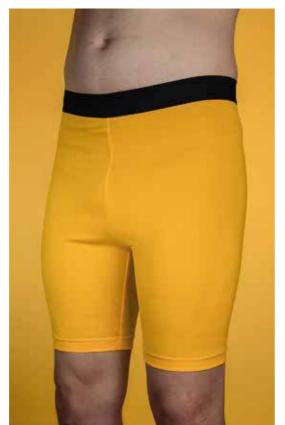

### AUCKLAND SHORTS

- Elasticated waistband with an internal draw cord
- Lycra inserts to side of legs and crotch area
- 100% Polyester