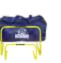

### WHEELIE TEAM KIT BAG

ONE SIZE

- 100% Polyester 600D
- $\bullet$  Strong and durable bag with a heavy duty base panel
- Shatter proof wheels and an extendable top handle
- 57.0 (l) x 46.0 (w) x 43.0cm (h)
- Capacity: 150 litres

### XL TEAM KIT BAG

ONE SIZE

- 100% Polyester 600D
- Extra-large main compartment with hard base
- Handles to each end with adjustable shoulder strap
- 82.0 (l) x 40.0 (w) x 37.0cm (h)
- Capacity: 120 litres

PLAYERS BAG

ONE SIZE

ONE SIZE

ONE SIZE

- Bottom extends to increase size.
- Large main storage compartment and separate wet storage section.
- Capacity: 69 litres
- 100% Polyester

SHOE BAG

Shoe bags are a great way to keep your dirty boots separated from your clean kit and also keep them together as a pair.