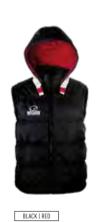

TRAINING WEAR

SPORTS LEISURE

CUSTOMISATION

ALASKA BODYWARMER XS S M L XL 2XL 3XL 4XL 5XL

• Detachable hood

NAVY | GREY

- Full zip sealed zip closure.
- Chest and side pockets.
- 100% Polyester Ripstop outer lining with 100% Polyester infill