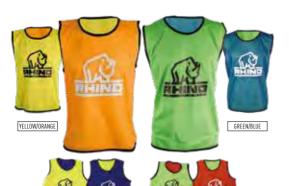

### RHINO REVERSIBLE TRAINING BIBS

YELLOW/BLUE

The famous reversible training vest for all levels of the game. An essential training aid for all clubs, universities and schools.

- 100% heavy duty mesh polyester
- Yellow/blue and red/green available in adult, youth or junior sizes
- Yellow/orange and green/blue available in small/medium or large/x-large sizes