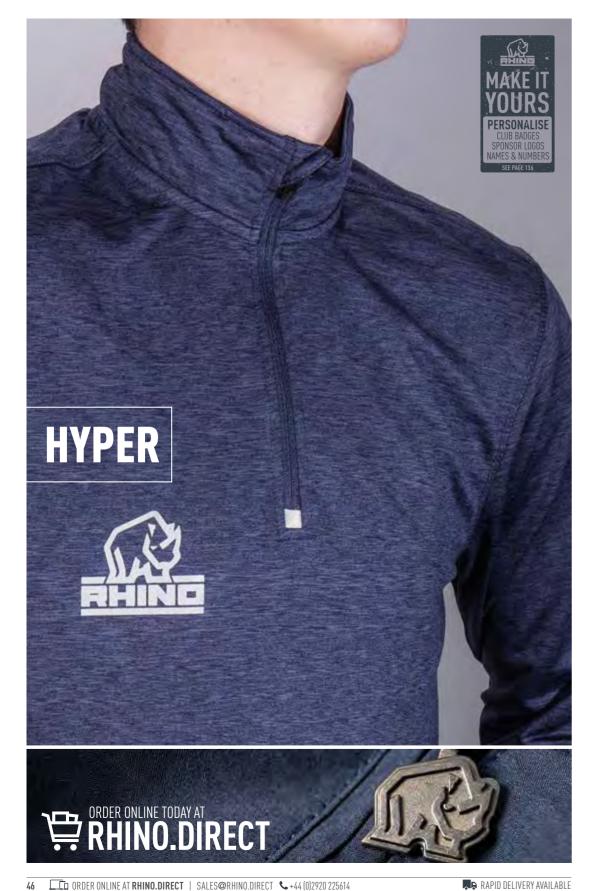

### HYPER MIDLAYER

- Soft touch peach finish
- 4-way stretch athletic fit for freedom of movement
- Zip guard reduces irritation under chin
- 95% Polyester 5% Elastane

- Rib cuffs and hem with Spandex
- Pouch pocket
- Available in black or Cambridge blue
- 50% Cotton, 50% Polyester

## HYPER QUARTER ZIP MIDLAYER

- Soft touch peach finish
- 4-way stretch athletic fit for freedom of movement
- Zip guard reduces irritation under chin
- 95% Polyester 5% Elastane