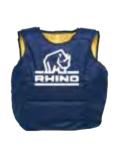

### RHINO REVERSIBLE TRAINING BIBS

YELLOW/BLUE

The famous reversible training vest for all levels of the game. An essential training aid for all clubs, universities and schools.

- 100% heavy duty mesh polyester
- Yellow/blue and red/green available in adult, youth or junior sizes
- Yellow/orange and green/blue available in small/medium or large/x-large sizes