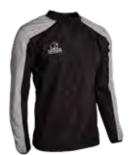

### STORM OVERHEAD CONTACT TOP

- Wind and water resistant.
- Breathable fabric.
- Ribbed collar for comfort.
- Relaxed fitting with drawcord at hem
- 100% Polyester mesh-lined

RAPID DELIVERY AVAILABLE

S M L XL 2XL 3XL 4XL