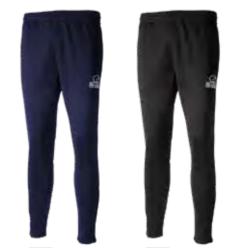

# NAVY ARENA II JACKET

- Standard fit
- Concealed zipper
- Elasticated cuff
- Zip up pockets in seam 100% Polyester

ARENA II TRACKSUIT PANTS

- Full length zips with side pockets
- Straight leg
- 100% Polyester microfibre

RAPID DELIVERY AVAILABLE 📭

XS S M L XL 2XL 3XL 4XL 5XL XSY SY MY LY XLY

Taking it to another level.

RAPID DELIVERY AVAILABLE

**ARENA II** 