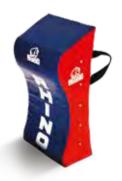

# PERFORMANCE HEAD GUARD

Seamless injection moulding of premium foam padding ensures exceptional levels of comfort

Shape and cut of head guard maximises peripheral vision and offers unrestricted views during a game or training session

Latest fabric technology wicks moisture away from skin to provide additional comfort and performance

The Rhino performance head guard, approved by World Rugby, is a professional-grade rugby garment, designed using premium, ultra-lightweight flexible foam and constructed to ensure comfort. A unique air-circulation system delivers superb breathability and maximises audible communication while the shape of the garment offers unrestricted vision.