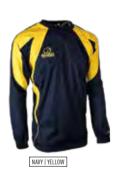

# WINDBREAKER OVERHEAD CONTACT TOP

- 100% Polyester Ripstop Fabric with PU Clear Coating-Mesh Lining Inner Shower Resistant & Wind Resistant

- S M L XL 2XL 3XL XSB SB MB LB XLB
- All seams are reinforced and also have drawcord adjusters at Hem