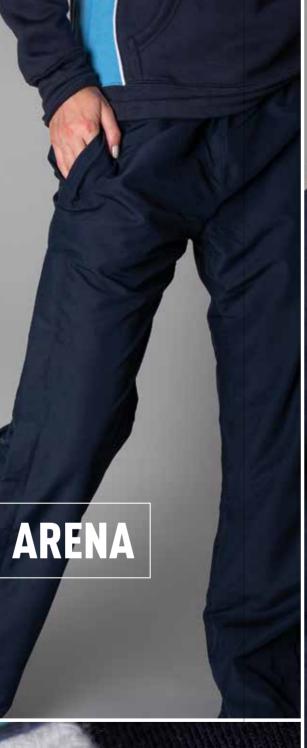

# NAVY ARENA II JACKET

- Standard fit
- Concealed zipper
- Elasticated cuff
- Zip up pockets in seam 100% Polyester

ARENA II TRACKSUIT PANTS

- Full length zips with side pockets
- Straight leg
- 100% Polyester microfibre

RAPID DELIVERY AVAILABLE 📭

XS S M L XL 2XL 3XL 4XL 5XL XSY SY MY LY XLY

Taking it to another level.

RAPID DELIVERY AVAILABLE

**ARENA II** 