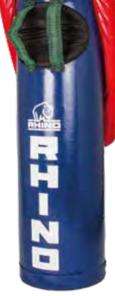

# PERFORMANCE HEAD GUARD

Seamless injection moulding of premium foam padding ensures exceptional levels of comfort

Shape and cut of head guard maximises peripheral vision and offers unrestricted views during a game or training session

Latest fabric technology wicks moisture away from skin to provide additional comfort and performance

The Rhino performance head guard, approved by World Rugby, is a professional-grade rugby garment, designed using premium, ultra-lightweight flexible foam and constructed to ensure comfort. A unique air-circulation system delivers superb breathability and maximises audible communication while the shape of the garment offers unrestricted vision.

SB MB LB S M L XL

Unique chin strap gives increased comfort

MATCH KITS

7-12