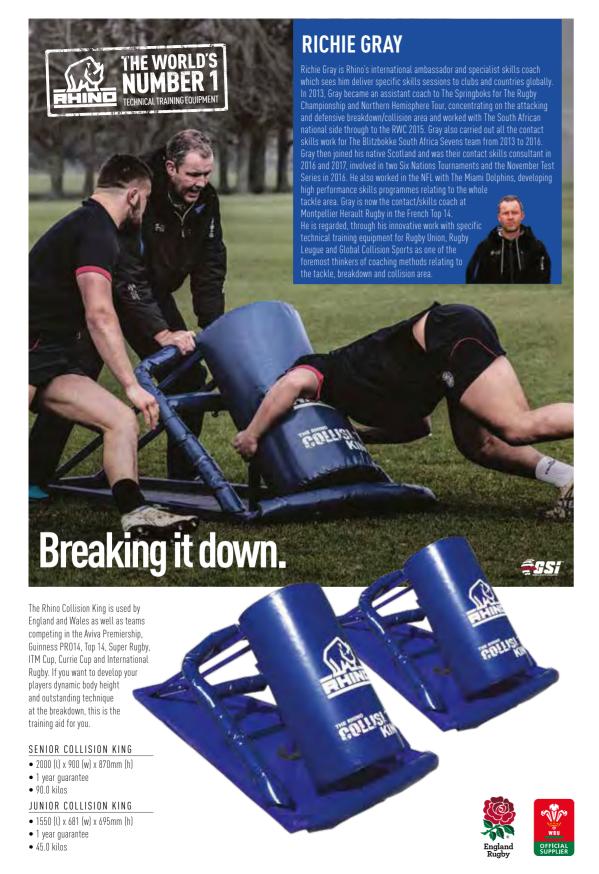

# PERFORMANCE HEAD GUARD

Seamless injection moulding of premium foam padding ensures exceptional levels of comfort

Shape and cut of head guard maximises peripheral vision and offers unrestricted views during a game or training session

Latest fabric technology wicks moisture away from skin to provide additional comfort and performance

The Rhino performance head guard, approved by World Rugby, is a professional-grade rugby garment, designed using premium, ultra-lightweight flexible foam and constructed to ensure comfort. A unique air-circulation system delivers superb breathability and maximises audible communication while the shape of the garment offers unrestricted vision.

SB MB LB S M L XL

Unique chin strap gives increased comfort

MATCH KITS

7-12