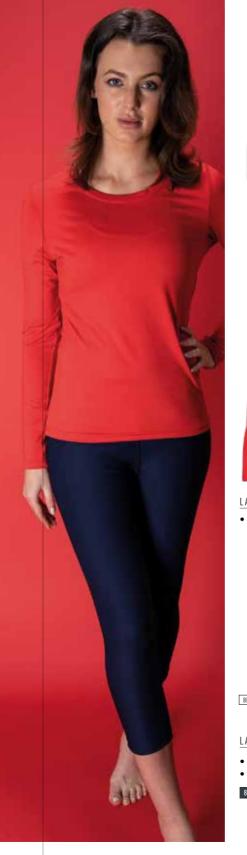

• 90% Polyester, 10% Spandex

8 10 12 14 16 18

LADIES 3/4 LEGGINGS

- 88% Polyester
- 12% Elastane

8 10 12 14 16 18 20

LADIES LEGGINGS

- 95% Cotton
- 5% Elastane

3/4 5/6 7/8 9/10