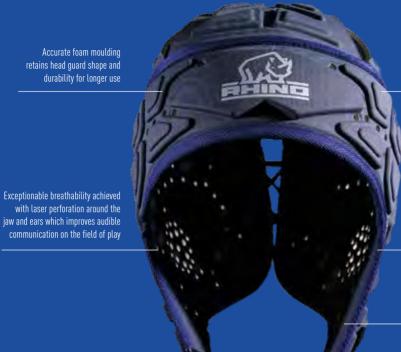

# PERFORMANCE HEAD GUARD

Seamless injection moulding of premium foam padding ensures exceptional levels of comfort

Shape and cut of head guard maximises peripheral vision and offers unrestricted views during a game or training session

Latest fabric technology wicks moisture away from skin to provide additional comfort and performance

The Rhino performance head guard, approved by World Rugby, is a professional-grade rugby garment, designed using premium, ultra-lightweight flexible foam and constructed to ensure comfort. A unique air-circulation system delivers superb breathability and maximises audible communication while the shape of the garment offers unrestricted vision.

SB MB LB S M L XL

Unique chin strap gives increased comfort

MATCH KITS

7-12