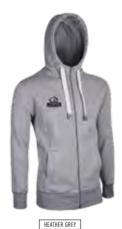

### ACADEMY HOODIE

- Chunky cords
   Double fabric hood
- Brushed fleece
- 65% Polyester, 35% Cotton

RAPID DELIVERY AVAILABLE

**Excellent quality.** 

ACADEMY

- Double-fabric hood with chunky cords
- 65% Polyester, 35% Cotton

BLACK

- MADRID HOODIE • Kangaroo pouch
- Full-zip
- Double-fabric hood

NAVY

• 65% Polyester, 35% Cotton

BLACK

HEAHTER GREY

XS S M L XL 2XL 3XL

RAPID DELIVERY AVAILABLE 💂