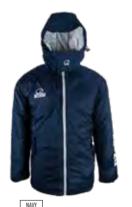

ARCTIC JACKET

• ¾ length jacket

- 100% Polyester infill
- Polar Fleece lining • Detachable hood

2XS XS S M L XL 2XL 3XL 4XL

PUFFA JACKET S M L XL 2XL

Padded jacket designed for optimum warmth. Filled with insulated padding, the jacket also has elasticated cuffs.