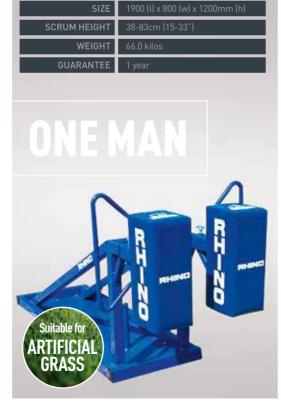

Rhino Rebel 3 scrum machine has been designed to enable players to authentically recreate 'Crouch, Bind, Set' scrum engagement in training. The Rebel 3 comes fitted with steel loops on the tighthead and loosehead pads that enable a range of bind grips to be practised. An optional upgrade to binding pads includes foam pads, lined with



rugby shirt material that encourage players to work to get a good bind as they would in a match. Binding pads can be installed onto new machines or retro-fitted to older machines.



BULLDOG

RAPID DELIVERY AVAILABLE

# Rhino One Man **Scrum Machine**

"IN TERMS OF REGULAR PRACTISE FOR SCRUMMAGING, BODY POSITIONING AND TECHNIQUE I CONSTANTLY USE THE RHINO ONE MAN MACHINE TO GET INTO THE RIGHT ROUTINES.

### **ADAM JONES**

WALES AND BRITISH & IRISH LIONS





# **Rhino Bulldog Sled**

The Rhino Bulldog Sled is a concept in core strength development and exclusive to Rhino for rugby. Its unstable nature and low position works all aspects of the players core when being used as a sled as well as developing leg strength. Weight can easily be added to increase resistance and the product can be used for a variety of other exercises such as core roll-out, upright row, overhead presses, pull-ups, press-ups, shrugs and farmers walk.

### OPTIONAL RHINO BULLDOG SLED SCRUM ADAPTER BRACKET

• 35.0 kilos

### OPTIONAL RHINO BULLDOG SLED SCRUM PAD & PLATE

- Vertical pad and plate as used with PS1/Rebel









134 CO ORDER ONLINE AT RHINO.DIRECT | SALES@RHINO.DIRECT 📞 +44 (0)2920 225614

RAPID DELIVERY AVAILABLE

ORDER ONLINE AT RHINO.DIRECT | SALES@RHI