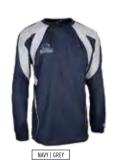

### SCIMITAR OVERHEAD CONTACT TOP

- Baseball collar
- Relaxed Fit
- 100% Polyester Ripstop outer & mesh lined

BLACK | GREY

NAVY | GREY