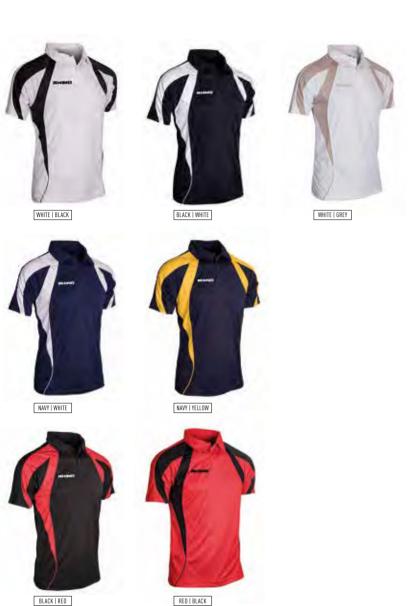

### SCIMITAR OVERHEAD CONTACT TOP

- Baseball collar
- Relaxed Fit
- 100% Polyester Ripstop outer & mesh lined

BLACK | GREY

NAVY | GREY