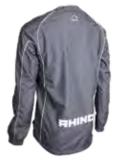

# WINDBREAKER OVERHEAD CONTACT TOP

- 100% Polyester Ripstop Fabric with PU Clear Coating-Mesh Lining Inner Shower Resistant & Wind Resistant

- S M L XL 2XL 3XL XSB SB MB LB XLB
- All seams are reinforced and also have drawcord adjusters at Hem