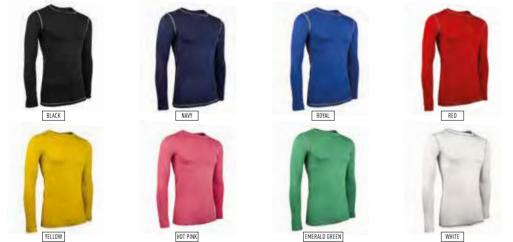

### LONG SLEEVE CREW NECK BASELAYER SHIRTS

- Regulates body temperature
- · Wicking and aids recovery
- 90% Polyester, 10% Spandex
- Set in sleeve

### SHORT SLEEVE CREW NECK BASELAYER SHIRTS

- · Wicking and aids recovery
- 90% Polyester, 10% Spandex

XS S/M L/XL 2XL 3XL 5/6 XSY SY/MY LY/XLY

RAPID DELIVERY AVAILABLE

• Regulates body temperature

• Raglan Sleeve

### LONG SLEEVE TURTLE NECK BASELAYER SHIRTS

- Regulates body temperature
- · Wicking and aids recovery
- 90% Polyester, 10% Spandex

### SLEEVELESS BASELAYER SHIRTS

- Regulates body temperature
- Lightweight, soft and dries quickly
- · Wicking, breathable & aids recovery
- 90% Polyester/10% Spandex

XS S/M L/XL 2XL 3XL 5/6 XSY SY/MY LY/XLY