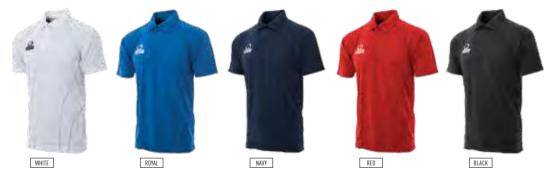

### TECH TRAINING SHIRT

- Soft mix of cotton and polyester
- Elasticated finish to the round neck collar
- Tough enough to withstand your supporting demands
- Sporting a crisp look with detailed piping 60% Cotton, 40% Polyester

S M L XL 2XL 3XL 4XL 5XL SB/MB LB/XLB

RAPID DELIVERY AVAILABLE