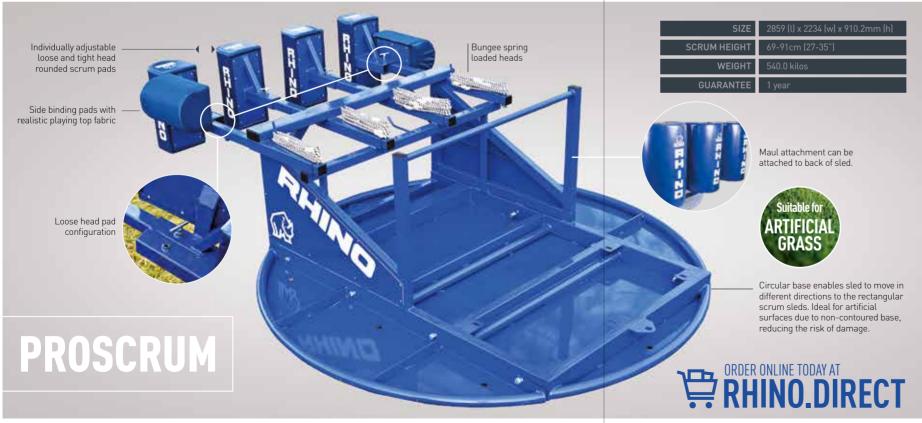

resistance hydraulic dampeners.

### **OPTIONAL** RHINO DICTATOR BINDING PADS

The 'Crouch, Bind, Set' scrum engagement sequence places a lot of importance on the way props bind and Rhino have a couple of options to enable players to practice this within scrum training.



The Dictator scrum machine comes with steel loops on the tighthead and loosehead pads as standard that enable a

range of bind grips to be practiced. There is also the option to upgrade to binding pads which consist of foam pads lined with rugby shirt material that encourage players to work to get a good bind as they would in the match. Binding pads can be installed onto new machines being purchased or existing machines can easily be upgraded by purchasing replacement pads or sending existing head pads in for exchange.



# A new concept in realistic scrum training.

### RHINO PROSCRUM

Rhino has reinforced its position as No.1 for scrum machines with the launch of the Rhino Pro Scrum, an innovative training machine designed for all levels, on

The Rhino Pro Scrum has been invented by long-term collaborator, the former Scotland and Springboks contact and collision skills coach Richie Gray.

- Circular base that encourages straight and balanced drives
- Adjustable loosehead and tighthead pads to reflect variable prop sizes
- New loosehead-specific pad to mimic real-life scrum position
- Side binding pads with match jersey fabric
- Bungee-spring loaded heads for adjustable resistance
- Maul-attachment option
- Rounded base-plate design reduces impact on pitch and suitable for artificial and hybrid pitches