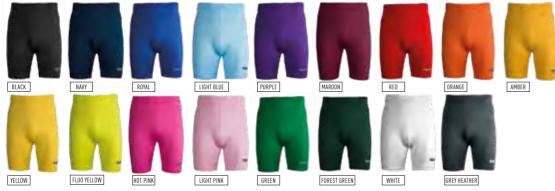

### TEAM SHORTS

- · Elasticated waistband with an internal draw cord
- Unique design for maximum comfort
- 100% Polyester Twill

XS S M L XL 2XL 7/8 9/10 11/12 13/14

NAVY

BLACK

BLACK

RAPID DELIVERY AVAILABLE

• 100% Cotton Twill XS S M L XL 2XL 3XL

· Ribbed opening

EMERALD

12-2 Junior sizes 3-6 Junior sizes

BOTTLE

HOT PINK

MAROON

- Knee Length
- 7-12 Adult sizes 12-14 Adult sizes