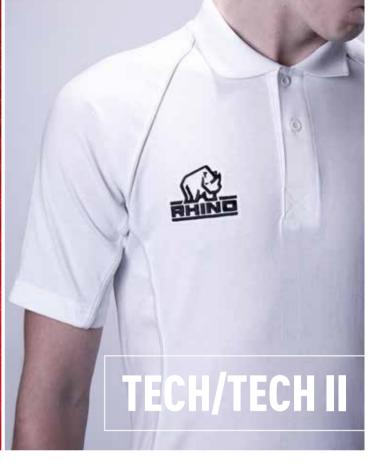

### TECH TRAINING SHIRT

- Soft mix of cotton and polyester
- Elasticated finish to the round neck collar
- Tough enough to withstand your supporting demands
- Sporting a crisp look with detailed piping 60% Cotton, 40% Polyester

S M L XL 2XL 3XL 4XL 5XL SB/MB LB/XLB

RAPID DELIVERY AVAILABLE