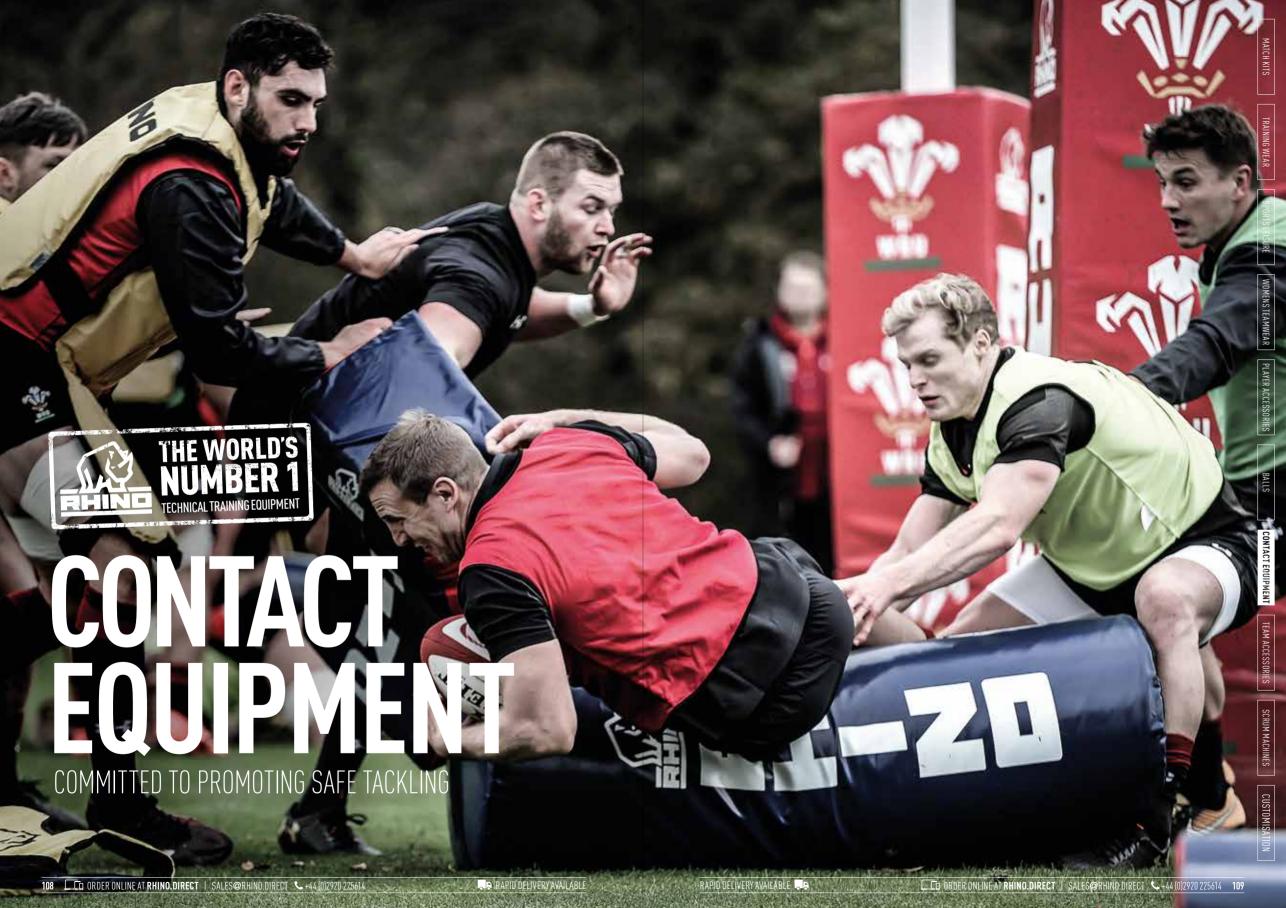

echnology keeping consistent sphericity)
- Hydrolysis backing making ball water repellent
- Back Laminated with four layers of top grade Polyester Viscose
- Hand Laminated
- 100% Skill Hand stitched
- Air lock bladder which has three times air retention power



### RHINO SANTOS FOOTBALL

- Upper material-1.25 mm Advance technology Micro Fibre PU
- Backed with Hydrolysis backing making ball water repellent
- Back Laminated with four layers of Polyester Viscose top grade
- Hand Laminated
- 100% Skill Hand stitched
- Fitted with Air lock bladder which has three times air retention power

# **Hockey balls**



### RHINO HOCKEY BALLS

- Made with advanced composite material
- Three phase moulding for increased shape retention
- Aero dot dimples for increased speed

RAPID DELIVERY AVAILABLE 🚚









- 86 x 43 x 18cm
- 3.1 kilos
- 1 year guarantee



- 81 x 43 x 15cm
- 2.6 kilos
- 1 year guarantee



# YOUTH HIT SHIELD

- 66 x 36 x 13cm
- 1.6 kilos
- 1 year guarantee



### MINI JUNIOR HIT SHIELD

- 50 x 30 x 10cm
- 1.0 kilo
- 1 year guarantee



# POWA HIT SHIELD

- 60 x 32 x 16cm
- 2.6 kilos
- 1 year guarantee

RAPID DELIVERY AVAILABLE



### SENIOR WAVE SHIELD

- 86 x 41 x 26cm
- 3.0 kilos
- 1 year guarantee



### JUNIOR WAVE SHIELD

- 70 x 35 x 21cm
- 1 year guarantee



### SENIOR HIT & DRIVE SHIELD

- 78 x 40 x 24cm
- 3.0 kilos
- 1 year guarantee



- 60 x 34 x 18cm
- 2.1 kilos
- 1 year guarantee









THE WORLD'S

QANTA







### BIG HIT SQUARE

- 150 x 40 x 40cm
- 21.0 kilos
- 1 year guarantee



### ROUND TACKLE BAG

• 135 x 46cm

ORDER ONLINE TODAY AT RHINO.DIREC