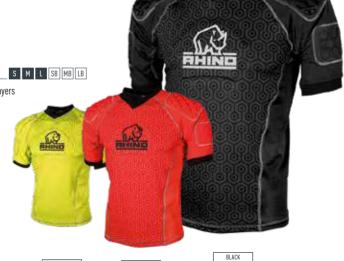

### RHINO PRO SHOULDER PADS

- · Lightweight protection for the upper body, giving players the confidence to go into any challenge
- Designed with strategically placed EVA padding on the shoulders, biceps and sternum
- Uses dual expansion foam technology which gives more memory and is very lightweight
- Full torso length with a snug fit which ensures the padding stays securely in place
- Fits comfortably beneath other layers such as a rugby shirt or training kit

RAPID DELIVERY AVAILABLE

FLUO YELLOW

FIRE ORANGE

ORDER ONLINE AT RHINO.DIRECT | SALES@RHINO.DIRECT \$\infty\$+44 (0)2920 225614 89

Europe's official rugby ball

AS ONE OF INTERNATIONAL RUGBY'S MOST **AUTHENTIC BRANDS, RHINO HAS BEEN BALLS FOR ALL TOURNAMENTS, INCLUDING** RUGBY EUROPE. RHINO'S MARKET LEADING RANGE OF TECHNICAL TRAINING EQUIPMENT WILL ALSO BE MADE AVAILABLE TO ALL 48 MEMBER UNIONS.