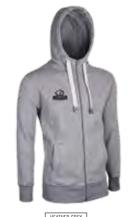

### ACADEMY HOODIE

- Chunky cords
   Double fabric hood
- Brushed fleece
- 65% Polyester, 35% Cotton

RAPID DELIVERY AVAILABLE

**Excellent quality.** 

ACADEMY

- Double-fabric hood with chunky cords
- 65% Polyester, 35% Cotton

BLACK

- MADRID HOODIE • Kangaroo pouch
- Full-zip
- Double-fabric hood

NAVY

• 65% Polyester, 35% Cotton

BLACK

HEAHTER GREY

XS S M L XL 2XL 3XL

RAPID DELIVERY AVAILABLE 💂