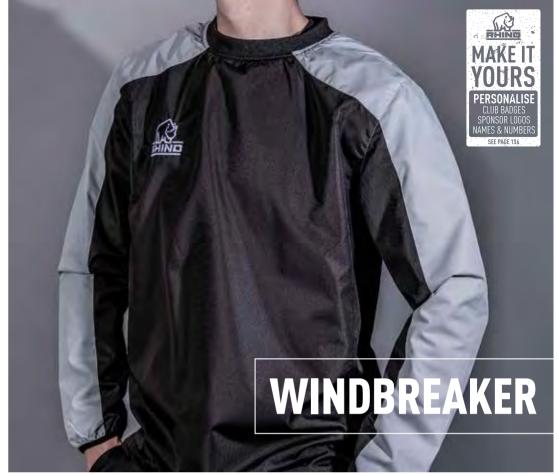

# WINDBREAKER OVERHEAD CONTACT TOP

- 100% Polyester Ripstop Fabric with PU Clear Coating-Mesh Lining Inner Shower Resistant & Wind Resistant

- S M L XL 2XL 3XL XSB SB MB LB XLB
- All seams are reinforced and also have drawcord adjusters at Hem