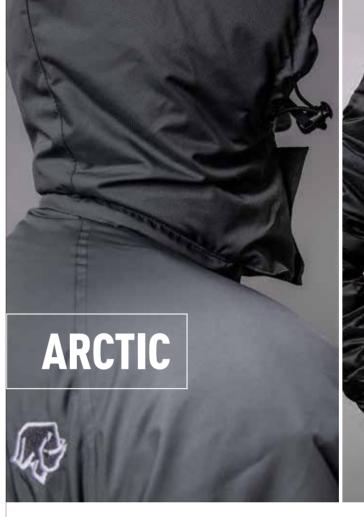

ARCTIC JACKET

• ¾ length jacket

- 100% Polyester infill
- Polar Fleece lining • Detachable hood

2XS XS S M L XL 2XL 3XL 4XL

PUFFA JACKET S M L XL 2XL

Padded jacket designed for optimum warmth. Filled with insulated padding, the jacket also has elasticated cuffs.