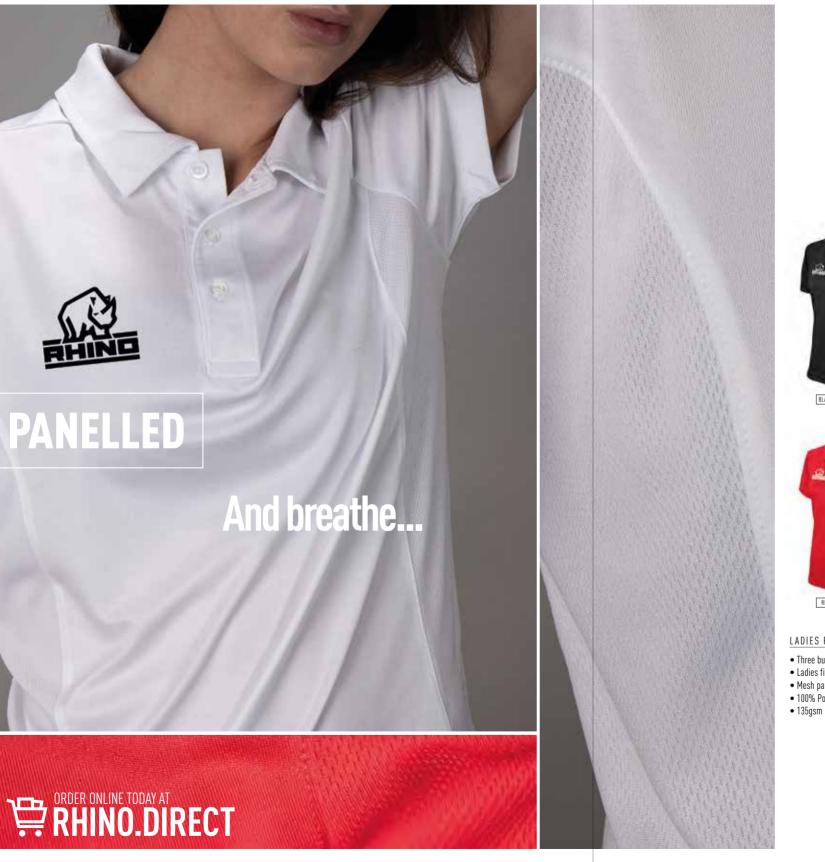

### PANELLED POLO SHIRT

- Three button placket & self-fabric collar
- Anti-snagging & UV protection
- Wicking, breathable & antibacterial
- 100% Polyester
- 150gsm

RAPID DELIVERY AVAILABLE 📭

CUSTOMISATION