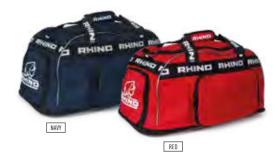

### WHEELIE TEAM KIT BAG

ONE SIZE

- 100% Polyester 600D
- $\bullet$  Strong and durable bag with a heavy duty base panel
- Shatter proof wheels and an extendable top handle
- 57.0 (l) x 46.0 (w) x 43.0cm (h)
- Capacity: 150 litres

### XL TEAM KIT BAG

ONE SIZE

- 100% Polyester 600D
- Extra-large main compartment with hard base
- Handles to each end with adjustable shoulder strap
- 82.0 (l) x 40.0 (w) x 37.0cm (h)
- Capacity: 120 litres