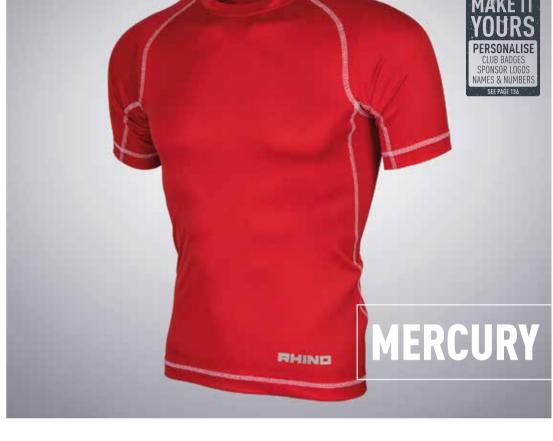

### MERCURY TRAINING SHIRT

- Soft touch fabric
- Wicking & breathable
- UV protection & antibacterial

- 100% Polyester
- 130gsm

RAPID DELIVERY AVAILABLE 📭

ORDER ONLINE AT RHINO.DIRECT | SALES@RHINO.DIRECT \$\&\tau+44 (0)2920 225614 33