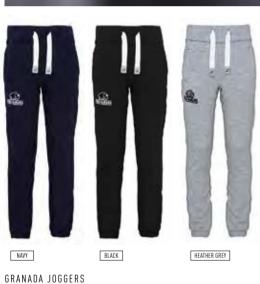

RAPID DELIVERY AVAILABLE

- Elasticated waist with outside drawcord.
- Cuffed leg.
- Two side pockets and one back pocket.
- 65% Polyester, 35% Cotton

XS S M L XL 2XL 3XL 4XL 5XL XSY SY MY LY XLY

### MARBELLA FLEECE SHORTS

- Elasticated waist with outside drawcord.
- Two side pockets and one back pocket.65% Polyester, 35% Cotton

XS S M L XL 2XL 3XL 4XL 5XL XSY SY MY LY XLY

RAPID DELIVERY AVAILABLE 📭