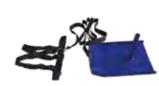

# PLAYERS ACCESSORIES OFF-FIELD SPORTS LEISUREWEAR

RAPID DELIVERY AVAILABLE

PLAYERS BAG

ONE SIZE

- Padded adjustable shoulder straps and back.
- Padded laptop and tablet sleeve.
- Capacity: 32 litres
- 100% Polyester

### WHEELIE TEAM KIT BAG

ONE SIZE

- 100% Polyester 600D
- $\bullet$  Strong and durable bag with a heavy duty base panel
- Shatter proof wheels and an extendable top handle
- 57.0 (l) x 46.0 (w) x 43.0cm (h)
- Capacity: 150 litres

### XL TEAM KIT BAG

ONE SIZE

- 100% Polyester 600D
- Extra-large main compartment with hard base
- Handles to each end with adjustable shoulder strap
- 82.0 (l) x 40.0 (w) x 37.0cm (h)
- Capacity: 120 litres

PLAYERS BAG

ONE SIZE

ONE SIZE

ONE SIZE

- Bottom extends to increase size.
- Large main storage compartment and separate wet storage section.
- Capacity: 69 litres
- 100% Polyester

SHOE BAG

Shoe bags are a great way to keep your dirty boots separated from your clean kit and also keep them together as a pair.