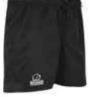

### TEST SHORTS

- 100% polyester twill 250gsm
- Nylon/elastane side panels and gusset
- Gripper elastic to the inner waistband with internal gum shield pocket

NAVY