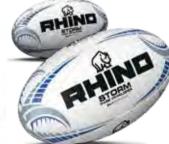

### STORM OVERHEAD CONTACT TOP

- Wind and water resistant.
- Breathable fabric.
- Ribbed collar for comfort.
- Relaxed fitting with drawcord at hem
- 100% Polyester mesh-lined

RAPID DELIVERY AVAILABLE

S M L XL 2XL 3XL 4XL