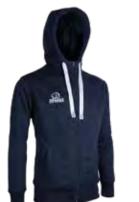

### ACADEMY HOODIE

- Chunky cords
   Double fabric hood
- Brushed fleece
- 65% Polyester, 35% Cotton

RAPID DELIVERY AVAILABLE

**Excellent quality.** 

ACADEMY

- Double-fabric hood with chunky cords
- 65% Polyester, 35% Cotton

BLACK

- MADRID HOODIE • Kangaroo pouch
- Full-zip
- Double-fabric hood

NAVY

• 65% Polyester, 35% Cotton

BLACK

HEAHTER GREY

XS S M L XL 2XL 3XL

RAPID DELIVERY AVAILABLE 💂