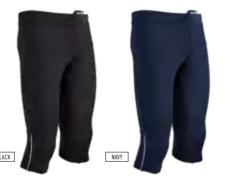

RAPID DELIVERY AVAILABLE

S M L XL 7/8 9/10 11/12 13/14

MATCH KITS

• Regulates body temperature

BASELAYER SHORTS

• Suitable for all sports

• 90% Polyester, 10% Spandex

XS S/M L/XL 2XL 3XL 5/6 XSY SY/MY LY/XLY

RIBBED BASELAYER SHORTS

• Regulates body temperature • Suitable for all sports

• 90% Polyester, 10% Spandex

LEGGINGS

XS S/M L/XL 2XL 3XL 5/6 XSY SY/MY LY/XLY

- Regulates body temperature
- Suitable for all sports
- 90% Polyester, 10% Spandex