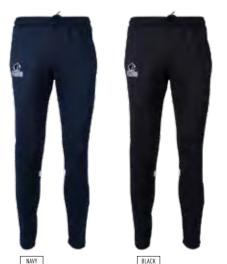

# NAVY ARENA II JACKET

- Standard fit
- Concealed zipper
- Elasticated cuff
- Zip up pockets in seam 100% Polyester

ARENA II TRACKSUIT PANTS

- Full length zips with side pockets
- Straight leg
- 100% Polyester microfibre

RAPID DELIVERY AVAILABLE 📭

XS S M L XL 2XL 3XL 4XL 5XL XSY SY MY LY XLY

Taking it to another level.

RAPID DELIVERY AVAILABLE

**ARENA II** 