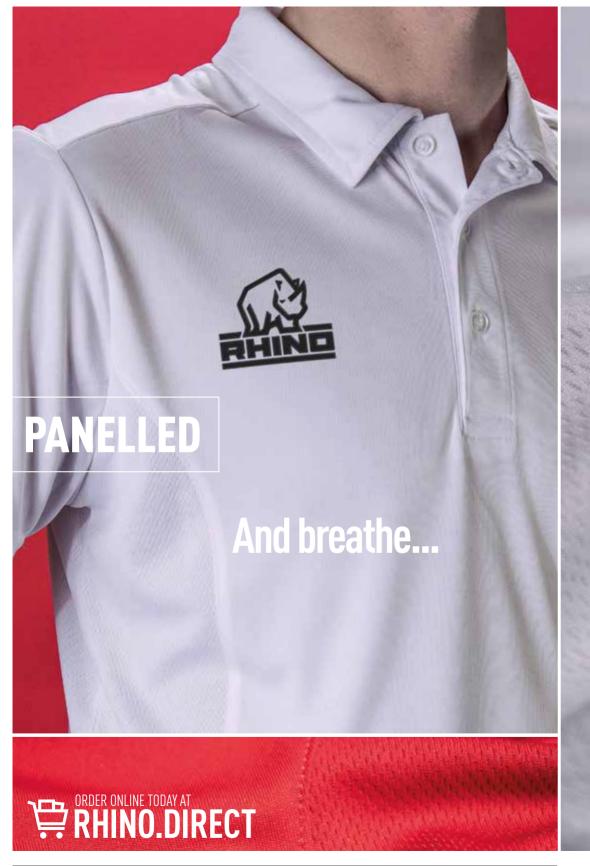

### PANELLED POLO SHIRT

- Three button placket & self-fabric collar
- Anti-snagging & UV protection
- Wicking, breathable & antibacterial
- 100% Polyester
- 150gsm

RAPID DELIVERY AVAILABLE 📭

CUSTOMISATION