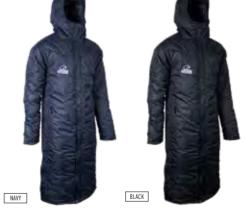

### BENCH COAT

• Ideal sub coat or for somebody who wants a slightly longer length

M/L XL/2XL MY/LY XLY/S

RAPID DELIVERY AVAILABLE

- 100% water repellent polyester outer & high loft 140gsm thermal lining
- Concealed press studs for freedom of movement & storm flapcovering 3/4 length zip