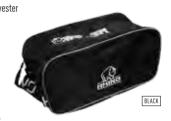

PLAYERS BAG

ONE SIZE

ONE SIZE

ONE SIZE

- Bottom extends to increase size.
- Large main storage compartment and separate wet storage section.
- Capacity: 69 litres
- 100% Polyester

SHOE BAG

Shoe bags are a great way to keep your dirty boots separated from your clean kit and also keep them together as a pair.