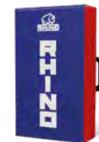

# PERFORMANCE HEAD GUARD

Seamless injection moulding of premium foam padding ensures exceptional levels of comfort

Shape and cut of head guard maximises peripheral vision and offers unrestricted views during a game or training session

Latest fabric technology wicks moisture away from skin to provide additional comfort and performance

The Rhino performance head guard, approved by World Rugby, is a professional-grade rugby garment, designed using premium, ultra-lightweight flexible foam and constructed to ensure comfort. A unique air-circulation system delivers superb breathability and maximises audible communication while the shape of the garment offers unrestricted vision.