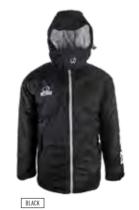

ARCTIC JACKET

• ¾ length jacket

- 100% Polyester infill
- Polar Fleece lining • Detachable hood

2XS XS S M L XL 2XL 3XL 4XL

PUFFA JACKET S M L XL 2XL

Padded jacket designed for optimum warmth. Filled with insulated padding, the jacket also has elasticated cuffs.