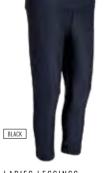

• 90% Polyester, 10% Spandex

8 10 12 14 16 18

LADIES 3/4 LEGGINGS

- 88% Polyester
- 12% Elastane

8 10 12 14 16 18 20

LADIES LEGGINGS

- 95% Cotton
- 5% Elastane

3/4 5/6 7/8 9/10