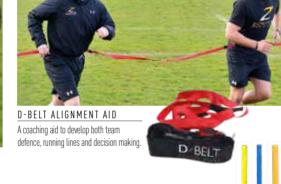

Y AVAILABLE

MATCH KITS





### SILVERBACK HARNESS

The Silverback harness is designed to develop, promote and help maintain perfect posture under pressure.

Created in partnership with Graham Smith, one half of the award-winning 2014 Women's Rugby World Cup world champion

coaching team, the Silverback harness is one of the main reasons England were able to build a winning squad that was underpinned with a player-centred culture and leadership environment. Belt and bungee sold separately



### 4M SPEED LADDER

Can be clipped together to make longer ladder. Includes waterproof bag.

### 8M SPEED LADDER

Heavy duty nylon with adjustable, weighted rods. Can be used indoors or outdoors and is designed to prevent ladder movement whilst training in large groups. Includes waterproof bag.









Improve your players speed, agility and reaction times with this comprehensive range of training equipment.



1x set of 12 training poles, 1x set of 50 grid marker discs, 1x set of six hurdles (30cm), 1x speed ladder (8m), 1x speed sled, 3x speed resistors, 5x evasion belts







### WATER-FILLED LIFTING BAG

Simply fill with water to add weight and pour out to reduce. Firm up the bag by pumping in air. One size available - when completely filled with water the bag weighs 25.0 kilos.



### RHINO CORE CUBES

Available in 10.0, 15.0, 20.0, 25.0 and 30.0 Heavy duty harness with resistor clip. kilo weights.



WHISTLE

Chrome whistle with lanyard.



### INFLATABLE CAGE RUGBY

10 x 12m. Includes electric blower. Upgrade available to petrol blower.



### RHINO RUCK NET

SPEED RESISTOR