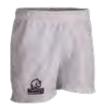

### AUCKLAND SHORTS

- Elasticated waistband with an internal draw cord
- Lycra inserts to side of legs and crotch area
- 100% Polyester