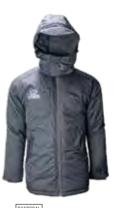

ARCTIC JACKET

• ¾ length jacket

- 100% Polyester infill
- Polar Fleece lining • Detachable hood

2XS XS S M L XL 2XL 3XL 4XL

PUFFA JACKET S M L XL 2XL

Padded jacket designed for optimum warmth. Filled with insulated padding, the jacket also has elasticated cuffs.