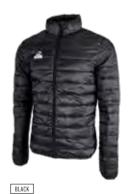

ARCTIC JACKET

• ¾ length jacket

- 100% Polyester infill
- Polar Fleece lining • Detachable hood

2XS XS S M L XL 2XL 3XL 4XL

PUFFA JACKET S M L XL 2XL

Padded jacket designed for optimum warmth. Filled with insulated padding, the jacket also has elasticated cuffs.