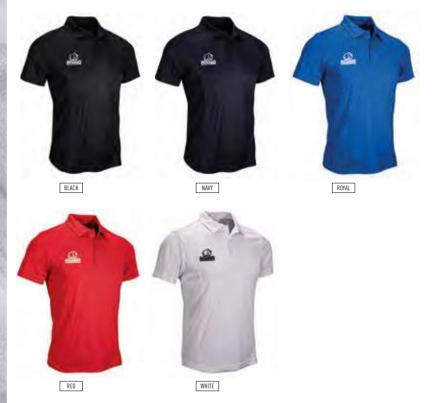

### PANELLED POLO SHIRT

- Three button placket & self-fabric collar
- Anti-snagging & UV protection
- Wicking, breathable & antibacterial
- 100% Polyester
- 150gsm

RAPID DELIVERY AVAILABLE 📭

CUSTOMISATION

S M L XL 2XL 3XL 4XL 5XL SY MY LY XLY

- Moisture management, wicks perspiration away from the skin, keeping you dry and comfortable

APOLLO POLO SHIRT XS S M L XL 2XL 3XL 4XL 5XL

- Two button placket and self-fabric collar Wicking, breathable and antibacterial
- Anti-snagging and UV protection
- 100% Polyester

RAPID DELIVERY AVAILABLE

BLACK

S M L XL 2XL 3XL 4XL 5XL

TECH POLO SHIRT

WHITE

- Soft mix of cotton and polyester
- Two buttons running down the neckline
- Elasticated finish to the collar for enhanced comfort.
- 60% Cotton 40% Polyester