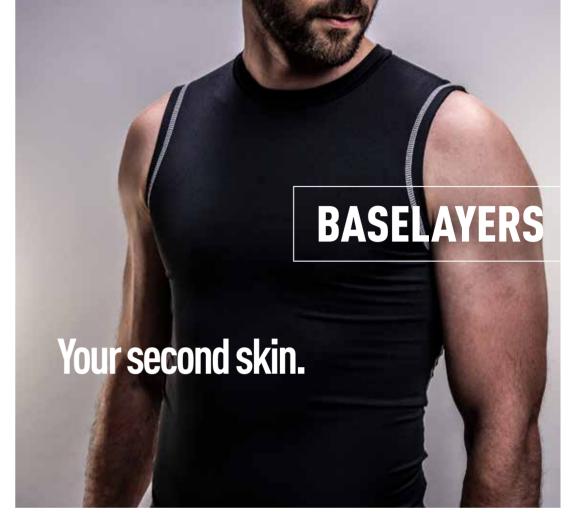

### LONG SLEEVE CREW NECK BASELAYER SHIRTS

- Regulates body temperature
- · Wicking and aids recovery
- 90% Polyester, 10% Spandex
- Set in sleeve

### SHORT SLEEVE CREW NECK BASELAYER SHIRTS

- · Wicking and aids recovery
- 90% Polyester, 10% Spandex

XS S/M L/XL 2XL 3XL 5/6 XSY SY/MY LY/XLY

RAPID DELIVERY AVAILABLE

• Regulates body temperature

• Raglan Sleeve

### LONG SLEEVE TURTLE NECK BASELAYER SHIRTS

- Regulates body temperature
- · Wicking and aids recovery
- 90% Polyester, 10% Spandex

### SLEEVELESS BASELAYER SHIRTS

- Regulates body temperature
- Lightweight, soft and dries quickly
- · Wicking, breathable & aids recovery
- 90% Polyester/10% Spandex

XS S/M L/XL 2XL 3XL 5/6 XSY SY/MY LY/XLY