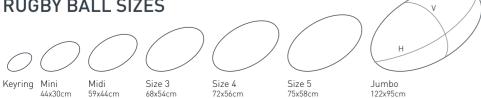

### VARSITY REPLICA BALL

- Replica match ball available in size 5, midi, mini and keyring sizes
- 2-Ply blend of 50% natural and 50% synthetic fibres provides excellent balance and maximum strength
- Counter balance to guarantee shape
- Standard bladder
- Size 5 weight: 440g (+/-20g)