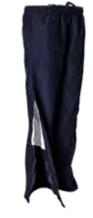

# NAVY ARENA II JACKET

- Standard fit
- Concealed zipper
- Elasticated cuff
- Zip up pockets in seam 100% Polyester

ARENA II TRACKSUIT PANTS

- Full length zips with side pockets
- Straight leg
- 100% Polyester microfibre

RAPID DELIVERY AVAILABLE 📭

XS S M L XL 2XL 3XL 4XL 5XL XSY SY MY LY XLY

Taking it to another level.

RAPID DELIVERY AVAILABLE

**ARENA II** 