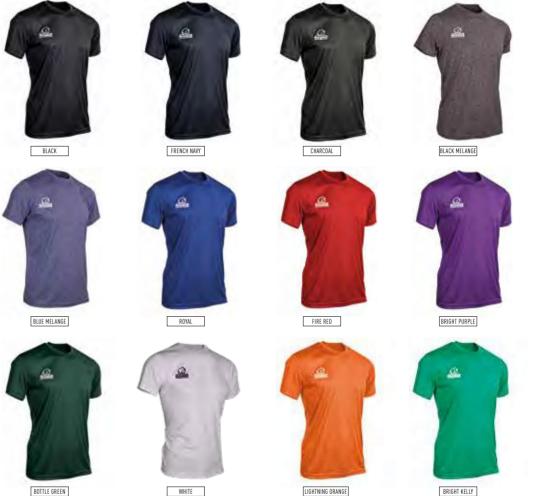

### PERFORMANCE TRAINING SHIRT

· Lightweight & soft to touch

RAPID DELIVERY AVAILABLE 📭

- Quick drying
- Wicking properties
- 100% Polyester
- 135gsm

S M L XL 2XL 3XL

SY MY LY XLY