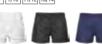

### AUCKLAND SHORTS

- Elasticated waistband with an internal draw cord
- Lycra inserts to side of legs and crotch area
- 100% Polyester