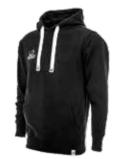

The Varsity Match joins a star-studded stable of global rugby brands to be supplied equipment, rugby balls and teamwear by Rhino.

- Double-lined hood with draw cord
- Rib cuffs and hem with Spandex
- Pouch pocket
- 50% Cotton/50% Polyester

S M L XL 2XL 3XL