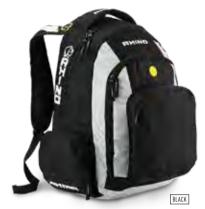

# PLAYERS ACCESSORIES OFF-FIELD SPORTS LEISUREWEAR

RAPID DELIVERY AVAILABLE

PLAYERS BAG

ONE SIZE

- Padded adjustable shoulder straps and back.
- Padded laptop and tablet sleeve.
- Capacity: 32 litres
- 100% Polyester