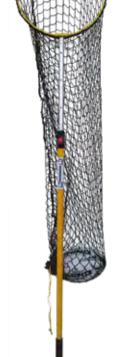

bottles (bottles not included).

FIXED HEIGHT HURDLES

Set of six yellow hurdles in bag. Available in 30cm or 15cm high options. Extensions also available.

Set of 10 hard-wearing, lightweight cones

Safer, high-visibility soft rubber cones. which regain their shape after being trodden Set of 10. on. 230mm high, orange only.



ALINE RHINO DRINKS BOTTLE

Professional style drinks bottle with

LARGE BALL BAG Holds up to 15 balls.



MEDIUM BALL BAG

MATCH BALL BAG

Secure your precious match balls.

Holds two match balls and includes



BALL NET

Secure your precious match balls. Holds up to ten size 5 rugby balls and includes locking toggle closure. Black/charcoal only.



BALL TUBE RHINO TRAINING DISCS Holds up to five footballs. Set of 50 disc training markers. Black/charcoal only.









Holds up to 10 balls. Available in royal only.





BALL PUMPS

Metal stirrup pump: 1.25inch x 20inch. Hand ball pump and inflation needles.



BALL PRESSURE GAUGE

Standard gauge for any ball. 100% accurate



Set of six hurdle poles and 12 cones. Three height adjustments.

RAPID DELIVERY AVAILABLE

### RHINO CONES & HURDLES SET RHINO TAG BELTS

Each Rhino tag belt set comes with two tags in a choice of four colours; green, blue, red or yellow. Belts and tags (x2) can be bought separately or in sets of 10 belts with 20 tags or 20 belts with 40 tags. One size.



Set of 12 grid training poles complete with carry bag. Poles available in yellow, blue and orange. Bag (holds up to 20 poles) and poles also sold separately.

RHINO LINEOUT HOOP

Practise your lineout technique and improve you