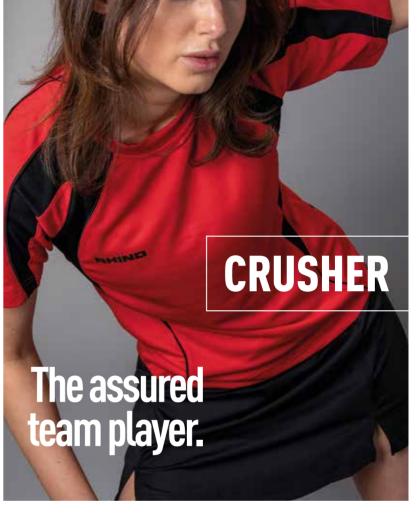

### CRUSHER TRAINING SHIRT

Whether it's match day, a tough training session or just a casual day out, stay comfortable when you hit the pitch in this men's Crusher t-shirt from Rhino. Crafted from material that wicks sweat away from the skin and featuring raglan sleeves which optimise your range of motion; essential for giving you the edge over your opponents.

- Soft touch fabric
- Slim fit
- 100% Polyester

S M L XL 2XL 3XL 4XL 5XL SY MY LY XLY