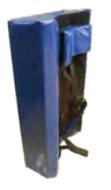

D

- 70 x 35 x 21cm
- 1 year guarantee



### SENIOR HIT & DRIVE SHIELD

- 78 x 40 x 24cm
- 3.0 kilos
- 1 year guarantee



- 60 x 34 x 18cm
- 2.1 kilos
- 1 year guarantee









THE WORLD'S

QANTA







### BIG HIT SQUARE

- 150 x 40 x 40cm
- 21.0 kilos
- 1 year guarantee



### ROUND TACKLE BAG

• 135 x 46cm

ORDER ONLINE TODAY AT RHINO.DIRECT

- 18.0 kilos
- 1 year guarantee



### SENIOR SQUARE TACKLE BAG

- 135 x 40 x 40cm
- 18.0 kilos
- 1 year guarantee



### JUNIOR SQUARE TACKLE BAG

- 122 x 33 x 33cm
- 10.0 kilos
- 1 year guarantee



## JUNIOR TACKLE BAG AND DOUGHNUT

- 110 x 33cm
- 4.0 kilos
- 1 year guarantee

TACKLE BAG AND DOUGNUT SOLD SEPARATELY

RAPID DELIVERY AVAILABLE





- Pad: 105 (h) x 45cm (w)
- Max height: 145cm
- Max width: 66cm
- 21.0 kilos
- 1 year guarantee



### CLIMBING BAG

- 120 x 28 x 73cm
- 10.0 kilos • 1 year guarantee







112 CO ORDER ONLINE AT RHINO.DIRECT | SALES@RHINO.DIRECT \$\infty +44 (0)2920 225614

RAPID DELIVERY AVAILABLE

ORDER ONLINE AT RHINO.DIRECT | SALES@RHINO.DIRECT \$\&\tau+44\(0)\(2920\) 225614 113









W.

OFFICIAL SUPPLIER



- 20mm thick foam
- Suitable for ages 17+
- 1 year guarantee



An official supplier to the WRU for 15 years.

### YOUTH TACKLE SUIT

- 20mm thick foam
- Suitable for ages 14-17
- 1 year guarantee



### JUNIOR TACKLE SUIT

- 20mm thick foam
- Suitable for ages 6-13
- 1 year guarantee



### YOUTH TACKLE JACKET

- 20mm thick foam
- Suitable for ages 14-17
- 1 year guarantee



### JUNIOR TACKLE JACKET

RAPID DELIVERY AVAILABLE 📭

- 20mm thick foam
- Suitable for ages 17+
- 1 year guarant