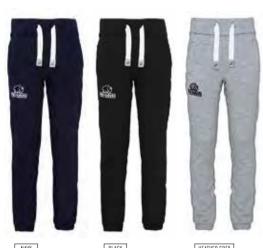

RAPID DELIVERY AVAILABLE

- Elasticated waist with outside drawcord.
- Cuffed leg.
- Two side pockets and one back pocket.
- 65% Polyester, 35% Cotton

XS S M L XL 2XL 3XL 4XL 5XL XSY SY MY LY XLY

### MARBELLA FLEECE SHORTS

- Elasticated waist with outside drawcord.
- Two side pockets and one back pocket.65% Polyester, 35% Cotton

XS S M L XL 2XL 3XL 4XL 5XL XSY SY MY LY XLY

RAPID DELIVERY AVAILABLE 📭