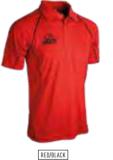

### TEAM SHORTS

- · Elasticated waistband with an internal draw cord
- Unique design for maximum comfort
- 100% Polyester Twill

XS S M L XL 2XL 7/8 9/10 11/12 13/14

NAVY

BLACK

BLACK

RAPID DELIVERY AVAILABLE