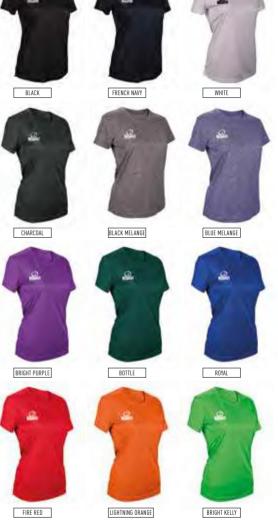

- Full zip sealed zip closure.
- Chest and side pockets.
- 100% Polyester Ripstop outer lining with 100% Polyester infill

### BENCH COAT

• Ideal sub coat or for somebody who wants a slightly longer length

M/L XL/2XL MY/LY XLY/S

RAPID DELIVERY AVAILABLE

- 100% water repellent polyester outer & high loft 140gsm thermal lining
- Concealed press studs for freedom of movement & storm flapcovering 3/4 length zip













ARCTIC JACKET

• ¾ length jacket

- 100% Polyester infill
- Polar Fleece lining • Detachable hood

2XS XS S M L XL 2XL 3XL 4XL

PUFFA JACKET S M L XL 2XL

Padded jacket designed for optimum warmth. Filled with insulated padding, the jacket also has elasticated cuffs.

- Shell:100% Nylon
- Lining:100% Polyester



# WOMEN'S TEAMWEAR

OFF-FIELD SPORTS LEISUREWEAR









### PERFORMANCE TRAINING SHIRT

- 100% Polyester



- Quick drying
- Wicking properties





**PERFORMANCE** 

**Play our way.** 

XS S M L XL





BLACK | WHITE | GREY







RAPID DELIVERY AVAILABLE



- Soft touch fabric.
- Wicking and breathable.
- UV protection and anti-bacterial.
- 100% Polyester Rhino Tech





PRO TEAM SKORT

6 8 10 12 14 16 5/6 7/8 9/10 11/12 13/14

- High performance 4-way stretch playing skort
- Easy care, quick drying and soft touch
- 250gsm















### LADIES CRUSHER SHIRT

- Soft touch fabric
- Slim fit.
- Short sleeve
- Breathable increased air circulation.
- Moisture management, wicks perspiration away from the skin, keeping you dry and comfortable.
- 100% Polyester











8 10 12 14 16 18 20

### CLUB SKORT

- Stretch fabric.
- Allows maximum