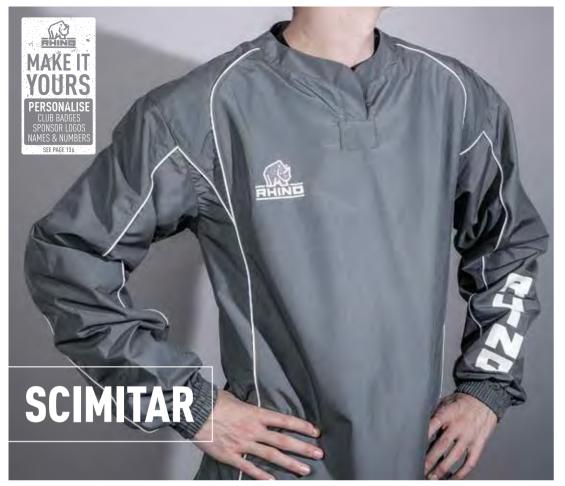

### SCIMITAR OVERHEAD CONTACT TOP

- Baseball collar
- Relaxed Fit
- 100% Polyester Ripstop outer & mesh lined

BLACK | GREY

NAVY | GREY