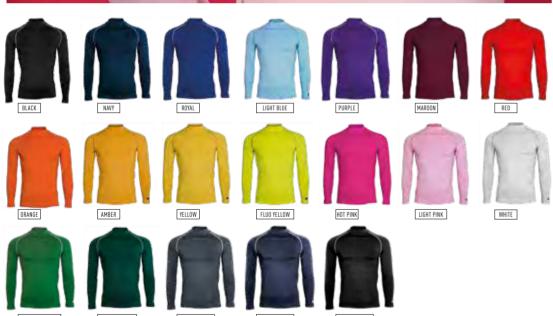

### LONG SLEEVE CREW NECK BASELAYER SHIRTS

- Regulates body temperature
- · Wicking and aids recovery
- 90% Polyester, 10% Spandex
- Set in sleeve

### SHORT SLEEVE CREW NECK BASELAYER SHIRTS

- · Wicking and aids recovery
- 90% Polyester, 10% Spandex

XS S/M L/XL 2XL 3XL 5/6 XSY SY/MY LY/XLY

RAPID DELIVERY AVAILABLE

• Regulates body temperature

• Raglan Sleeve

### LONG SLEEVE TURTLE NECK BASELAYER SHIRTS

- Regulates body temperature
- · Wicking and aids recovery
- 90% Polyester, 10% Spandex

### SLEEVELESS BASELAYER SHIRTS

- Regulates body temperature
- Lightweight, soft and dries quickly
- · Wicking, breathable & aids recovery
- 90% Polyester/10% Spandex

XS S/M L/XL 2XL 3XL 5/6 XSY SY/MY LY/XLY