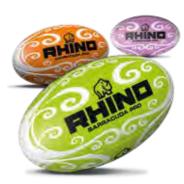

### RHINO REVERSIBLE TRAINING BIBS

YELLOW/BLUE

The famous reversible training vest for all levels of the game. An essential training aid for all clubs, universities and schools.

- 100% heavy duty mesh polyester
- Yellow/blue and red/green available in adult, youth or junior sizes
- Yellow/orange and green/blue available in small/medium or large/x-large sizes

### TRAINING SOCKS

Low or high ankle options

• 80% Cotton, 20% Nylon

GREEN/RED

AD YO JR

ADULTS JUNIOR