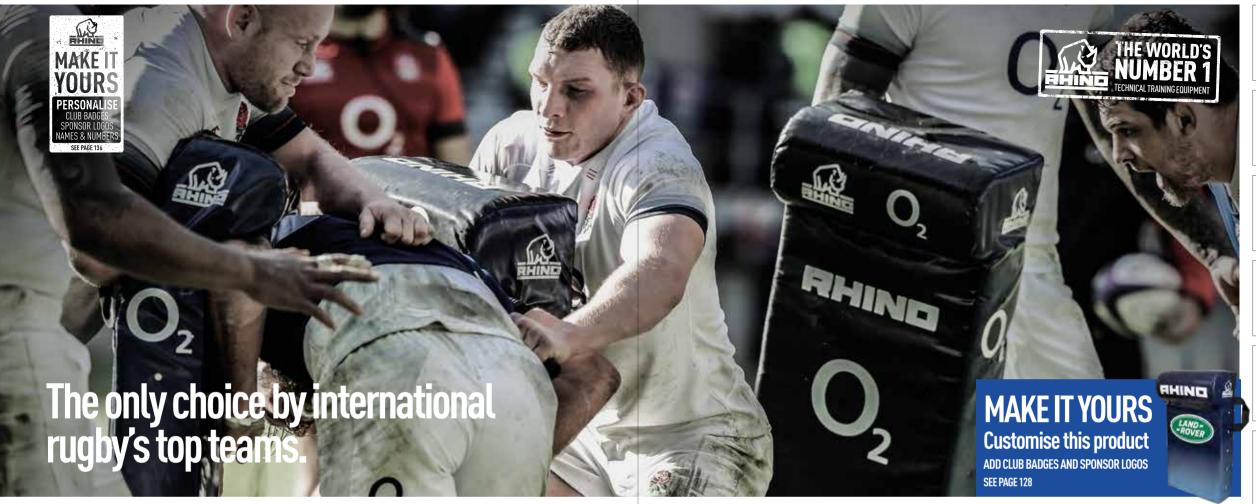

# PROTON SHORTS

- 4-way stretch athletic fit for freedom of movement
- Zip pockets
- 95% Polyester/5% Elastane

RAPID DELIVERY AVAILABLE 📭

- Soft Touch peach finish

TRAINING WEAR

PLAYER ACCESSORIES

CONTACT EQUIPMENT

TEAM ACCESSORIES

CUSTOMISATION