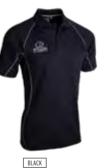

### TEAM SHORTS

- · Elasticated waistband with an internal draw cord
- Unique design for maximum comfort
- 100% Polyester Twill

XS S M L XL 2XL 7/8 9/10 11/12 13/14

NAVY

BLACK

BLACK

RAPID DELIVERY AVAILABLE