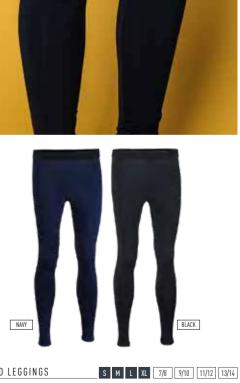

RIBBED LEGGINGS

- Regulates body temperature
- Suitable for all sports
- 90% Polyester, 10% Spandex

RAPID DELIVERY AVAILABLE 📭

LADIES CREW NECK BASELAYER SHIRTS

• Regulates body temperature

• Suitable for all sports