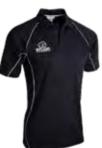

### TEAM SHORTS

- · Elasticated waistband with an internal draw cord
- Unique design for maximum comfort
- 100% Polyester Twill

XS S M L XL 2XL 7/8 9/10 11/12 13/14

NAVY

BLACK

BLACK

RAPID DELIVERY AVAILABLE