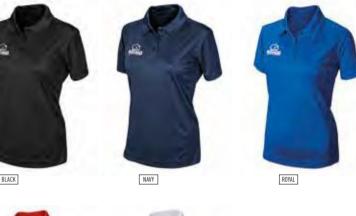

### LADIES PANELLED POLO

- Three button placket
- Ladies fit

RAPID DELIVERY AVAILABLE 📭

- Mesh panels for ventilation
- 100% Polyester

RED | BLACK

- Soft touch
- Chunky cords
- Double fabric hood