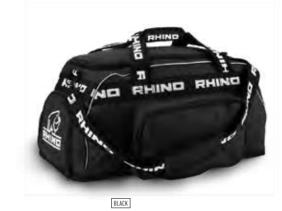

# PLAYERS ACCESSORIES OFF-FIELD SPORTS LEISUREWEAR

RAPID DELIVERY AVAILABLE

PLAYERS BAG

ONE SIZE

- Padded adjustable shoulder straps and back.
- Padded laptop and tablet sleeve.
- Capacity: 32 litres
- 100% Polyester

### WHEELIE TEAM KIT BAG

ONE SIZE

- 100% Polyester 600D
- $\bullet$  Strong and durable bag with a heavy duty base panel
- Shatter proof wheels and an extendable top handle
- 57.0 (l) x 46.0 (w) x 43.0cm (h)
- Capacity: 150 litres

### XL TEAM KIT BAG

ONE SIZE

- 100% Polyester 600D
- Extra-large main compartment with hard base
- Handles to each end with adjustable shoulder strap
- 82.0 (l) x 40.0 (w) x 37.0cm (h)
- Capacity: 120 litres