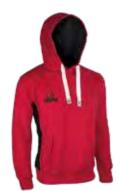

### ACADEMY HOODIE

- Chunky cords
   Double fabric hood
- Brushed fleece
- 65% Polyester, 35% Cotton

RAPID DELIVERY AVAILABLE

**Excellent quality.** 

ACADEMY

- Double-fabric hood with chunky cords
- 65% Polyester, 35% Cotton

BLACK

- MADRID HOODIE • Kangaroo pouch
- Full-zip
- Double-fabric hood

NAVY

• 65% Polyester, 35% Cotton

BLACK

HEAHTER GREY

XS S M L XL 2XL 3XL

RAPID DELIVERY AVAILABLE 💂