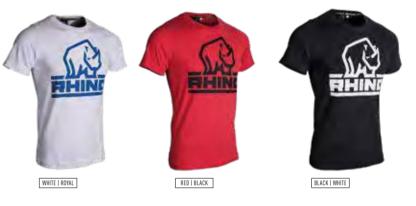

### MILAN SWEATSHIRT

NAVY

- Crew neck styling
- Ribbed knit neckline, cuffs & hem

XS S M L XL 2XL 3XL 4XL 5XL

CHARIOT T-SHIRT

• Crew neck styling • Semi-fit

• 100% Cotton

RAPID DELIVERY AVAILABLE 📭