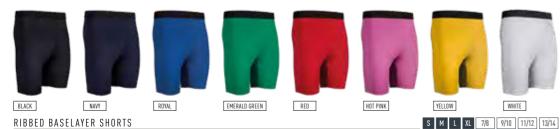

RIBBED BASELAYER SHORTS

• Regulates body temperature • Suitable for all sports

• 90% Polyester, 10% Spandex

LEGGINGS

XS S/M L/XL 2XL 3XL 5/6 XSY SY/MY LY/XLY

- Regulates body temperature
- Suitable for all sports
- 90% Polyester, 10% Spandex