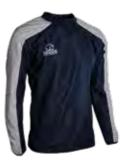

### SCIMITAR OVERHEAD CONTACT TOP

- Baseball collar
- Relaxed Fit
- 100% Polyester Ripstop outer & mesh lined

BLACK | GREY

NAVY | GREY