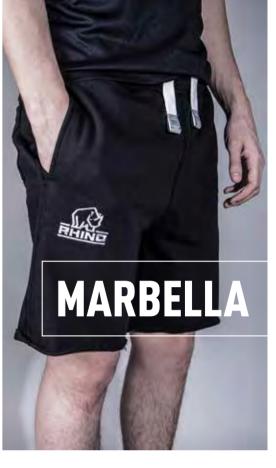

### MARBELLA FLEECE SHORTS

- Elasticated waist with outside drawcord.
- Two side pockets and one back pocket.65% Polyester, 35% Cotton

XS S M L XL 2XL 3XL 4XL 5XL XSY SY MY LY XLY

RAPID DELIVERY AVAILABLE 📭