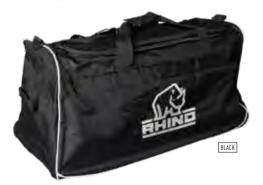

PLAYERS BAG

ONE SIZE

ONE SIZE

ONE SIZE

- Bottom extends to increase size.
- Large main storage compartment and separate wet storage section.
- Capacity: 69 litres
- 100% Polyester

SHOE BAG

Shoe bags are a great way to keep your dirty boots separated from your clean kit and also keep them together as a pair.