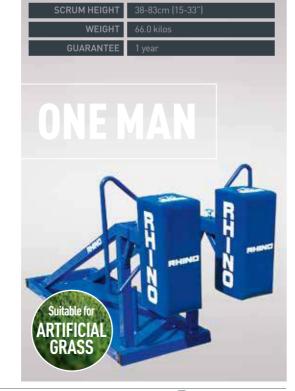

hino Rebel 3 scrum machine has been designed to enable players to authentically recreate 'Crouch, Bind, Set' scrum engagement in training. The Rebel 3 comes fitted with steel loops on the tighthead and loosehead pads that enable a range of bind grips to be practised. An optional upgrade to binding pads includes foam pads, lined with



rugby shirt material that encourage players to work to get a good bind as they would in a match. Binding pads can be installed onto new machines or retro-fitted to older machines.



BULLDOG

RAPID DELIVERY AVAILABLE

# Rhino One Man **Scrum Machine**

"IN TERMS OF REGULAR PRACTISE FOR SCRUMMAGING, BODY POSITIONING AND TECHNIQUE I CONSTANTLY USE THE RHINO ONE MAN MACHINE TO GET INTO THE RIGHT ROUTINES.

### **ADAM JONES**

WALES AND BRITISH & IRISH LIONS





# **Rhino Bulldog Sled**

The Rhino Bulldog Sled is a concept in core strength development and exclusive to Rhino for rugby. Its unstable nature and low position works all aspects of the players core when being used as a sled as well as developing leg strength. Weight can easily be added to increase resistance and the product can be used for a variety of other exercises such as core roll-out, upright row, overhead presses, pull-ups, press-ups, shrugs and farmers walk.

### OPTIONAL RHINO BULLDOG SLED SCRUM ADAPTER BRACKET

• 35.0 kilos

### OPTIONAL RHINO BULLDOG SLED SCRUM PAD & PLATE

- Vertical pad and plate as used with PS1/Rebel









134 CO ORDER ONLINE AT RHINO.DIRECT | SALES@RHINO.DIRECT 📞 +44 (0)2920 225614

RAPID DELIVERY AVAILABLE

ORDER ONLINE AT RHINO.DIRECT | SALES@RHINO