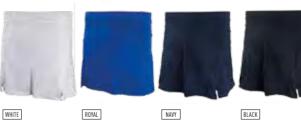

### LADIES CRUSHER SHIRT

- Soft touch fabric
- Slim fit.
- Short sleeve
- Breathable increased air circulation.
- Moisture management, wicks perspiration away from the skin, keeping you dry and comfortable.
- 100% Polyester