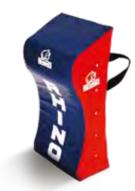

# PERFORMANCE HEAD GUARD

Seamless injection moulding of premium foam padding ensures exceptional levels of comfort

Shape and cut of head guard maximises peripheral vision and offers unrestricted views during a game or training session

Latest fabric technology wicks moisture away from skin to provide additional comfort and performance

The Rhino performance head guard, approved by World Rugby, is a professional-grade rugby garment, designed using premium, ultra-lightweight flexible foam and constructed to ensure comfort. A unique air-circulation system delivers superb breathability and maximises audible communication while the shape of the garment offers unrestricted vision.