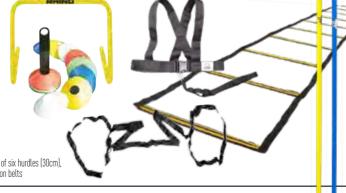

ing team, the Silverback harness is one of the main reasons England were able to build a winning squad that was underpinned with a player-centred culture and leadership environment. Belt and bungee sold separately



### 4M SPEED LADDER

Can be clipped together to make longer ladder. Includes waterproof bag.

### 8M SPEED LADDER

Heavy duty nylon with adjustable, weighted rods. Can be used indoors or outdoors and is designed to prevent ladder movement whilst training in large groups. Includes waterproof bag.









Improve your players speed, agility and reaction times with this comprehensive range of training equipment.



1x set of 12 training poles, 1x set of 50 grid marker discs, 1x set of six hurdles (30cm), 1x speed ladder (8m), 1x speed sled, 3x speed resistors, 5x evasion belts







### WATER-FILLED LIFTING BAG

Simply fill with water to add weight and pour out to reduce. Firm up the bag by pumping in air. One size available - when completely filled with water the bag weighs 25.0 kilos.



### RHINO CORE CUBES

Available in 10.0, 15.0, 20.0, 25.0 and 30.0 Heavy duty harness with resistor clip. kilo weights.



WHISTLE

Chrome whistle with lanyard.



### INFLATABLE CAGE RUGBY

10 x 12m. Includes electric blower. Upgrade available to petrol blower.



### RHINO RUCK NET

SPEED RESISTOR

Coaching aid helps to achieve low body positions required for clearing out after the tackle. Four height settings. 4m x 4m net. PVC carry bag included.



### RHINO SPEED SLED

Improve your explosiveness and sprinting power. Includes sled, training harness and attachment. 15.0 kil