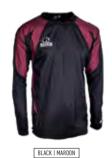

### SCIMITAR OVERHEAD CONTACT TOP

- Baseball collar
- Relaxed Fit
- 100% Polyester Ripstop outer & mesh lined

BLACK | GREY

NAVY | GREY