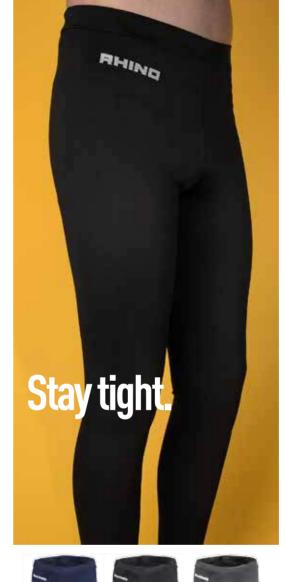

RIBBED LEGGINGS

- Regulates body temperature
- Suitable for all sports
- 90% Polyester, 10% Spandex

RAPID DELIVERY AVAILABLE 📭

LADIES CREW NECK BASELAYER SHIRTS

• Regulates body temperature

• Suitable for all sports