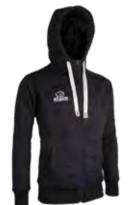

### ACADEMY HOODIE

- Chunky cords
   Double fabric hood
- Brushed fleece
- 65% Polyester, 35% Cotton

RAPID DELIVERY AVAILABLE

**Excellent quality.** 

ACADEMY

- Double-fabric hood with chunky cords
- 65% Polyester, 35% Cotton

BLACK

- MADRID HOODIE • Kangaroo pouch
- Full-zip
- Double-fabric hood

NAVY

• 65% Polyester, 35% Cotton

BLACK

HEAHTER GREY

XS S M L XL 2XL 3XL

RAPID DELIVERY AVAILABLE 💂