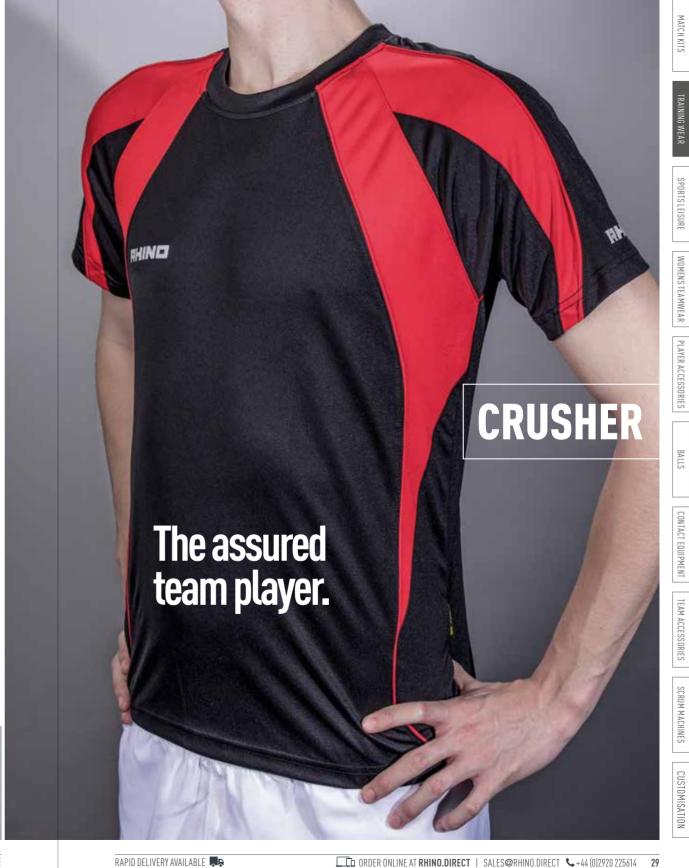

### CRUSHER TRAINING SHIRT

Whether it's match day, a tough training session or just a casual day out, stay comfortable when you hit the pitch in this men's Crusher t-shirt from Rhino. Crafted from material that wicks sweat away from the skin and featuring raglan sleeves which optimise your range of motion; essential for giving you the edge over your opponents.

- Soft touch fabric
- Slim fit
- 100% Polyester

S M L XL 2XL 3XL 4XL 5XL SY MY LY XLY