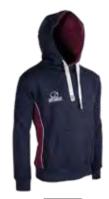

### ACADEMY HOODIE

- Chunky cords
   Double fabric hood
- Brushed fleece
- 65% Polyester, 35% Cotton

RAPID DELIVERY AVAILABLE

**Excellent quality.** 

ACADEMY

- Double-fabric hood with chunky cords
- 65% Polyester, 35% Cotton

BLACK

- MADRID HOODIE • Kangaroo pouch
- Full-zip
- Double-fabric hood

NAVY

• 65% Polyester, 35% Cotton

BLACK

HEAHTER GREY

XS S M L XL 2XL 3XL

RAPID DELIVERY AVAILABLE 💂