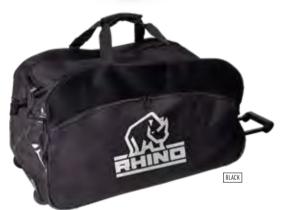

### WHEELIE TEAM KIT BAG

ONE SIZE

- 100% Polyester 600D
- $\bullet$  Strong and durable bag with a heavy duty base panel
- Shatter proof wheels and an extendable top handle
- 57.0 (l) x 46.0 (w) x 43.0cm (h)
- Capacity: 150 litres

### WHEELIE BAG

• Embroidered logo on the front • PVC coating inside

• Adjustable handle

• Zip closure • 100 % Polyester Shell • Lining: 100% Polyester • Dimensions: 55cm x 38cm x 15cm

GREY MARL

RAPID DELIVERY AVAILABLE