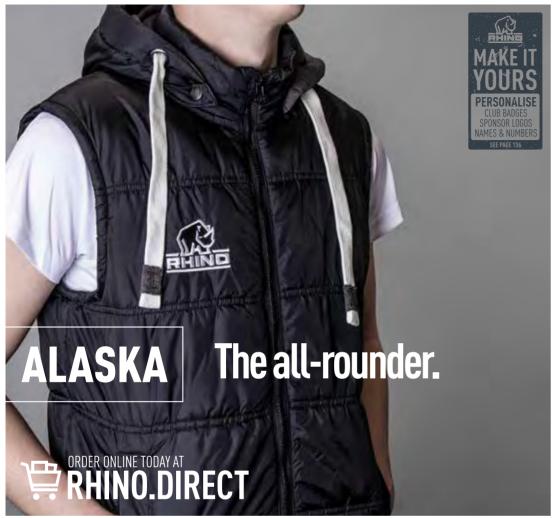

TRAINING WEAR

SPORTS LEISURE

CUSTOMISATION

ALASKA BODYWARMER XS S M L XL 2XL 3XL 4XL 5XL

• Detachable hood

NAVY | GREY

- Full zip sealed zip closure.
- Chest and side pockets.
- 100% Polyester Ripstop outer lining with 100% Polyester infill