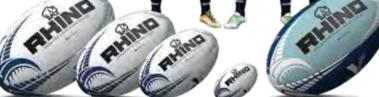

### VARSITY MATCH BALL

- Professional quality match ball used by The British & Irish Lions
- Fitted with in-seam bladder with dual balance to produce a more accurate flight path
- 4-Ply laminated construction

### VARSITY REPLICA BALL

- Replica match ball available in size 5, midi, mini and keyring sizes
- 2-Ply blend of 50% natural and 50% synthetic fibres provides excellent balance and maximum strength
- Counter balance to guarantee shape
- Standard bladder
- Size 5 weight: 440g (+/-20g)

## VARSITY SUPPORTERS BALL 5

- 2-Ply blend of 50% natural and 50% synthetic fibres provides excellent balance and maximum strength
- Counter balance to guarantee shape
- Standard bladder
- Size 5 weight: 440g (+/-20g)