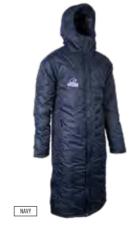

### BENCH COAT

• Ideal sub coat or for somebody who wants a slightly longer length

M/L XL/2XL MY/LY XLY/S

RAPID DELIVERY AVAILABLE

- 100% water repellent polyester outer & high loft 140gsm thermal lining
- Concealed press studs for freedom of movement & storm flapcovering 3/4 length zip