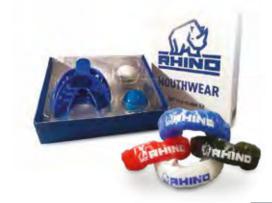

### RHINO SELF IMPRESSION MOUTHGUARD

Self Impression kits will give you a professional dental quality product, allowing you to take impressions at a time and place to suit you, and the ability to easily re-order replacements online.

Once you have received your kit and carried out the included instructions to complete your self impression just post your mould in the included prelabelled and paid clinical self sealing bag to our highly specialised lab. We then get to work producing your custom fit Rhino Mouthguard and then send it back to you within five working days of receiving your self impression at our mouthwear laboratory.