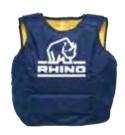

### RHINO REVERSIBLE TRAINING BIBS

YELLOW/BLUE

The famous reversible training vest for all levels of the game. An essential training aid for all clubs, universities and schools.

- 100% heavy duty mesh polyester
- Yellow/blue and red/green available in adult, youth or junior sizes
- Yellow/orange and green/blue available in small/medium or large/x-large sizes