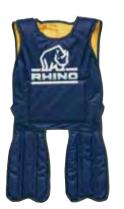

## ROUND TACKLE BAG

• 135 x 46cm

ORDER ONLINE TODAY AT RHINO.DIRECT

- 18.0 kilos
- 1 year guarantee



### SENIOR SQUARE TACKLE BAG

- 135 x 40 x 40cm
- 18.0 kilos
- 1 year guarantee



### JUNIOR SQUARE TACKLE BAG

- 122 x 33 x 33cm
- 10.0 kilos
- 1 year guarantee



## JUNIOR TACKLE BAG AND DOUGHNUT

- 110 x 33cm
- 4.0 kilos
- 1 year guarantee

TACKLE BAG AND DOUGNUT SOLD SEPARATELY

RAPID DELIVERY AVAILABLE





- Pad: 105 (h) x 45cm (w)
- Max height: 145cm
- Max width: 66cm
- 21.0 kilos
- 1 year guarantee



### CLIMBING BAG

- 120 x 28 x 73cm
- 10.0 kilos • 1 year guarantee







112 CO ORDER ONLINE AT RHINO.DIRECT | SALES@RHINO.DIRECT \$\infty +44 (0)2920 225614

RAPID DELIVERY AVAILABLE

ORDER ONLINE AT RHINO.DIRECT | SALES@RHINO.DIRECT \$\&\tau+44\(0)\(2920\) 225614 113









W.

OFFICIAL SUPPLIER



- 20mm thick foam
- Suitable for ages 17+
- 1 year guarantee



An official supplier to the WRU for 15 years.

### YOUTH TACKLE SUIT

- 20mm thick foam
- Suitable for ages 14-17
- 1 year guarantee



### JUNIOR TACKLE SUIT

- 20mm thick foam
- Suitable for ages 6-13
- 1 year guarantee



### YOUTH TACKLE JACKET

- 20mm thick foam
- Suitable for ages 14-17
- 1 year guarantee



### JUNIOR TACKLE JACKET

RAPID DELIVERY AVAILABLE 📭

- 20mm thick foam
- Suitable for ages 17+
- 1 year guarantee



### COLLISION SUIT

Full collision suit.

S M L XL 2XL 3XL



TACKLE SUIT BAG

• Holds eight tackle suits

















### ARMS OF STEEL BAG

Contains an inner core that, upon initial player contact, will force the bag from your grip. If your arms are not working you wil