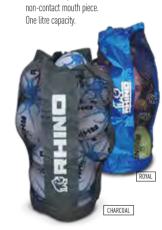

LENT, DURABLE AND SOAKS UP EVERY HIT."

**ADAM JONES** EX-WALES AND BRITISH & IRISH LIONS









DRINKS BOTTLE

Pro Hygiene: One litre capacity.

Club and Rhino: Both 75cl capacity.











Folding bottle carrier holds ten 75cl

hottles (bottles not included)





BOTTLE CARRIER FOLDING BOTTLE CARRIER

Pro Hygiene, Club and Rhino drinks bottles. Lightweight metal carrier. Holds eight 75cl bottles (bottles not included)

Folding bottle carrier holds eight 1 litre bottles (bottles not included).

FIXED HEIGHT HURDLES

Set of six yellow hurdles in bag. Available in 30cm or 15cm high options. Extensions also available.

Set of 10 hard-wearing, lightweight cones

Safer, high-visibility soft rubber cones. which regain their shape after being trodden Set of 10. on. 230mm high, orange only.



ALINE RHINO DRINKS BOTTLE

Professional style drinks bottle with

LARGE BALL BAG Holds up to 15 balls.



MEDIUM BALL BAG

MATCH BALL BAG

Secure your precious match balls.

Holds two match balls and includes



BALL NET

Secure your precious match balls. Holds up to ten size 5 rugby balls and includes locking toggle closure. Black/charcoal only.



BALL TUBE RHINO TRAINING DISCS Holds up to five footballs. Set of 50 disc training markers. Black/charcoal only.









Holds up to 10 balls. Available in royal only.





BALL PUMPS

Metal stirrup pump: 1.25inch x 20inch. Hand ball pump and inflation needles.



BALL PRESSURE GAUGE

Standard gauge for any ball. 100% accurate



Set of six hurdle poles and 12 cones. Three height adjustments.

RAPID DELIVERY AVAILABLE

### RHINO CONES & HURD