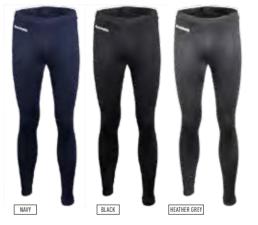

### TEAM SHORTS

- · Elasticated waistband with an internal draw cord
- Unique design for maximum comfort
- 100% Polyester Twill

XS S M L XL 2XL 7/8 9/10 11/12 13/14

NAVY

BLACK

BLACK

RAPID DELIVERY AVAILABLE