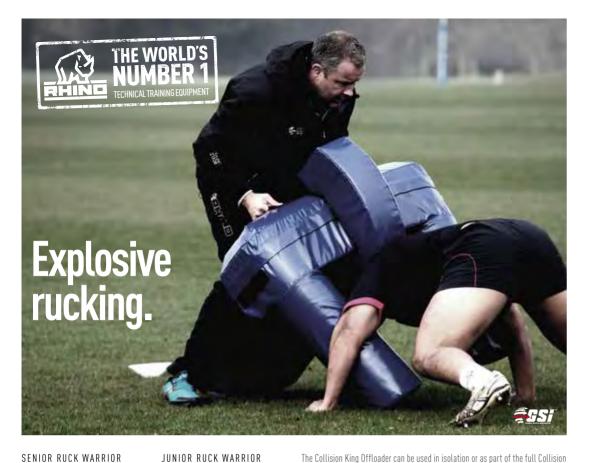

and dropping player height as they come into collision.

- Senior: 750 (h) x 450mm (d)
- Junior: 600 (h) x 340mm (d)
- Senior: 13.0 kilos
- Junior: 5.7 kilos
- 1 year guarantee
- Additional senior weight bar also available





### COLLISION KING POWER DISC

A unique training aid which isolates individual player entry angles and feet movement into the breakdown gate, concentrating on dropping body height and dynamic leg drive.

- Size: 760 (l) x 760 (w) x 250mm (h)
- 25.0 kilos

RAPID DELIVERY AVAILABLE



### COLLISION KING NET

Fits easily onto the front of The Collision King and develops dynamic body height into the gate and contact point.



### COLLISION KING COVER

Protect your investment from the elements with this PVC cover. Available for both senior and junior Collision Kings.





### SENIOR RUCK WARRIOR

A cutting-edge piece of training equipment that enables players to enhance their explosive rucking techniques without the injury risk from bone on bone contact training.

• 1000 (w) x 1200 (h) x 1000mm (d) • 33.0 kilos



- 350 (w) x 850 (h) x 260mm (d)
- for younger players. • 12.5 kilos

### King Range. This piece of equipment has been specifically designed to isolate the training of the offload. Training with this piece of equipment helps you achieve and maintain offloading accuracy, body height entry, ball control, reaction speed and balance.

### SENIOR OFFLOADER SHIELD

- 330 (w) x 1000mm (h)
- 22.0 kilos

### JUNIOR OFFLOADER SHIELD

- 250 (w) x 900mm (h)
- 6.0 kilos









### SENIOR MULTI SKILLS BAG

The Collision King Multi-Skills Bag can be used in i