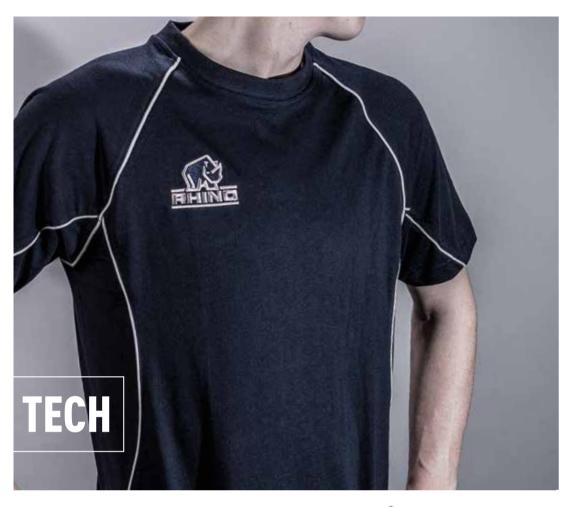

### TECH TRAINING SHIRT

- Soft mix of cotton and polyester
- Elasticated finish to the round neck collar
- Tough enough to withstand your supporting demands
- Sporting a crisp look with detailed piping 60% Cotton, 40% Polyester

S M L XL 2XL 3XL 4XL 5XL SB/MB LB/XLB

RAPID DELIVERY AVAILABLE