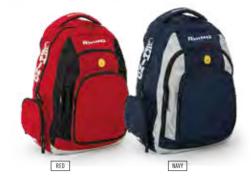

# PLAYERS ACCESSORIES OFF-FIELD SPORTS LEISUREWEAR

RAPID DELIVERY AVAILABLE

PLAYERS BAG

ONE SIZE

- Padded adjustable shoulder straps and back.
- Padded laptop and tablet sleeve.
- Capacity: 32 litres
- 100% Polyester