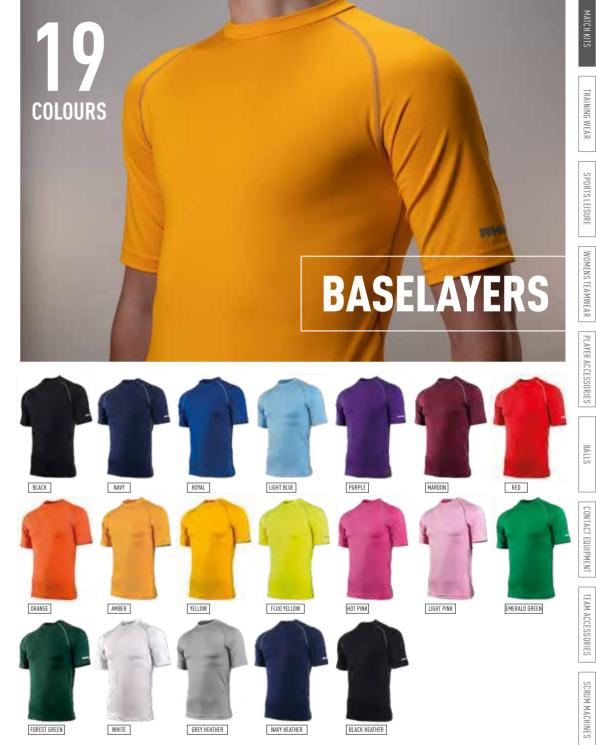

### LONG SLEEVE CREW NECK BASELAYER SHIRTS

- Regulates body temperature
- · Wicking and aids recovery
- 90% Polyester, 10% Spandex
- Set in sleeve

### SHORT SLEEVE CREW NECK BASELAYER SHIRTS

- · Wicking and aids recovery
- 90% Polyester, 10% Spandex

XS S/M L/XL 2XL 3XL 5/6 XSY SY/MY LY/XLY

RAPID DELIVERY AVAILABLE

• Regulates body temperature

• Raglan Sleeve

### LONG SLEEVE TURTLE NECK BASELAYER SHIRTS

- Regulates body temperature
- · Wicking and aids recovery
- 90% Polyester, 10% Spandex

### SLEEVELESS BASELAYER SHIRTS

- Regulates body temperature
- Lightweight, soft and dries quickly
- · Wicking, breathable & aids recovery
- 90% Polyester/10% Spandex

XS S/M L/XL 2XL 3XL 5/6 XSY SY/MY LY/XLY