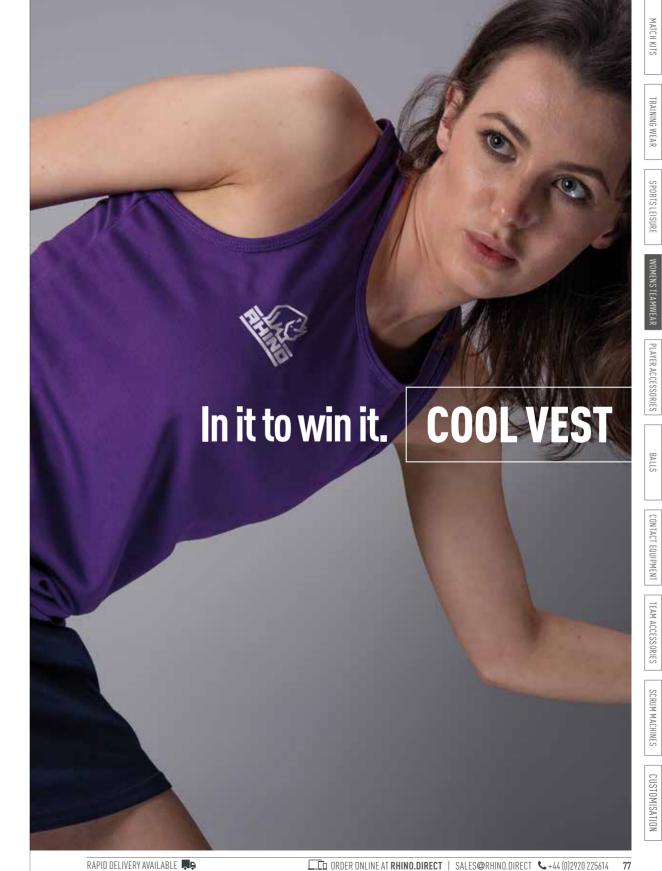

### LADIES COOL VEST

XS S M L XL

YELLOW

WHITE

- · Racerback with self-fabric binding
- · Curved back hem for added comfort
- 100% Polyester
- 140gsm

HOT PINK

XS S M L XL