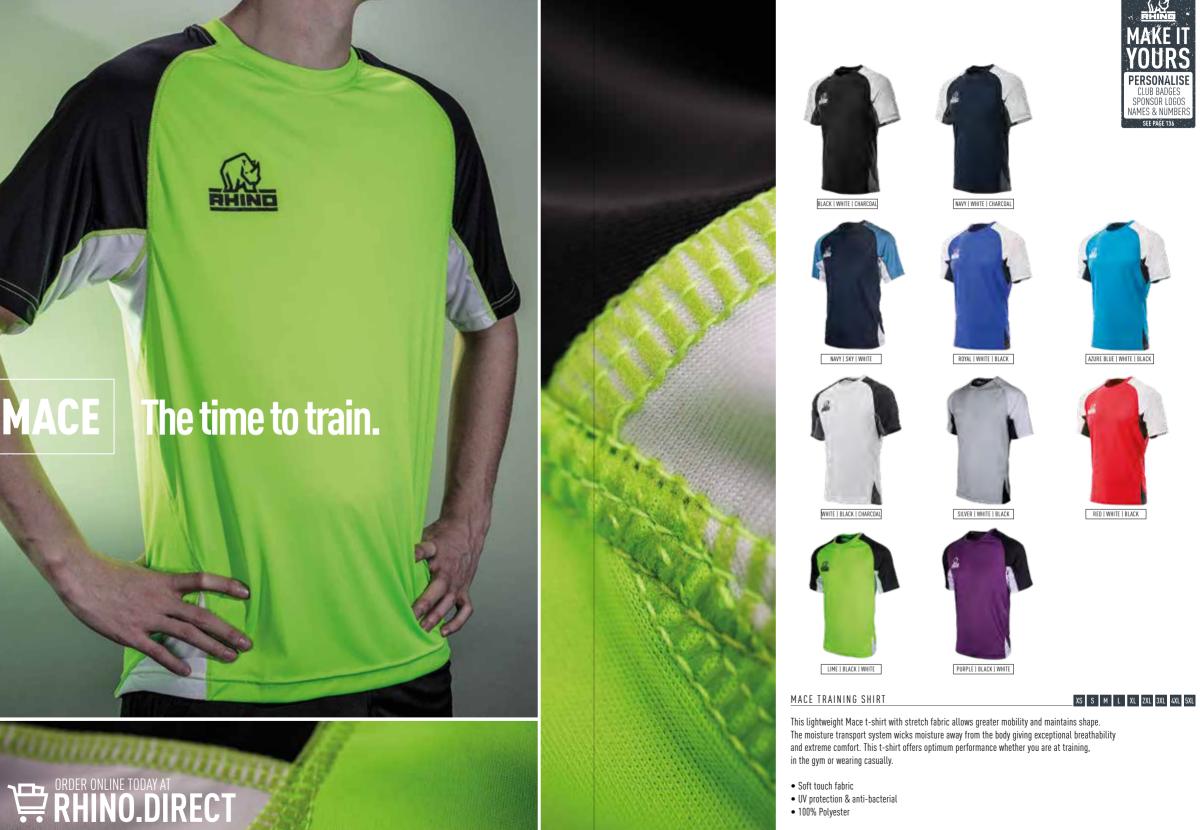

### CRUSHER TRAINING SHIRT

Whether it's match day, a tough training session or just a casual day out, stay comfortable when you hit the pitch in this men's Crusher t-shirt from Rhino. Crafted from material that wicks sweat away from the skin and featuring raglan sleeves which optimise your range of motion; essential for giving you the edge over your opponents.

- Soft touch fabric
- Slim fit
- 100% Polyester

S M L XL 2XL 3XL 4XL 5XL SY MY LY XLY