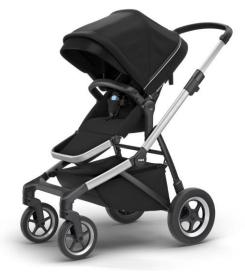

## **RECALL NOTICE**

Thule Group Announces Recall of Thule Sleek Stroller

#11000001-5, 11000017, 11000330, 11000337-342

**Hazard**: Due to a manufacturing defect, the handlebar can detach from the Stroller frame, posing an injury hazard to the child.

**Recalled Product**: Thule Sleek Stroller manufactured from May 2018 – September 2019.

**Remedy**: Consumers should immediately stop using the Stroller and contact Thule Group for a free replacement Stroller frame.