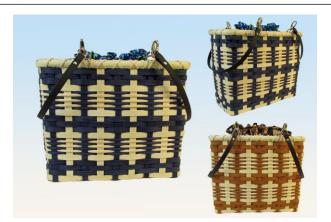

### CLASS SELECTIONS:

- Note the skill level, tools required, and class times to make sure you can meet the requirements.
- Note the dimensions of the project. Some may be larger or smaller than they appear in the featured photo.
- Some classes offer color options. Mark your choices on the Registration Form.
- There is a difference between expanding your skill set and choosing classes beyond your skill level (levels noted below). It is unfair to the instructor and other students to take a class that is beyond your level of expertise. Everyone wants you to be successful in completing your class project while not dominating the instructor's time for one-on-one explanations of techniques it is assumed you already have knowledge of. Expertise in one weaving medium does not necessarily translate to the same level in other materials.