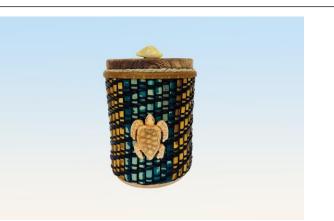

and split white oak prepared by hand using heirloom homemade tools. The basket begins on a herringbone bottom and students can decide on either a rectangle or oval rim. Billy will share how timber is selected and hand stripped. Take home a piece of the Ozarks!



<u>444MC – SWEETGRASS CANDY DISH – Barbara McCormick</u> Thursday – 4 Hours – 8 am until 12 Noon Class Fee: \$75 Skill Level: All Levels Dimensions: Varies

Options: As shown.

<u>Special Tools Required</u>: Scissors. Additional tools in class.

Allow your imagination to help you coil a basket for décor or everyday use. Sweetgrass and Southern long-leaf pine needles lashed with Palmetto strips. Techniques taught will enable students to create a variety of designs. This is an art form stemming from West Africa over 300 years ago.



<u>445VD – COASTAL FIBONACCI – Sheri VanDuyn</u> Thursday – 4 Hours – 1pm until 5 pm Class Fee: \$60 Skill Level: All Levels Dimensions: 4 ½" D x 5" H

Options: As shown.

Special Tools Required: Standard weaving tools.

Do the math and you'll be weaving the Fibonacci spiral weave! This fun weave starts with a hardwood base and uses an apothecary jar as your mold. Two colors of dyed tortoise shell cane are used for spokes and black cane for weavers. Finish with coastal Florida accent pieces.





<u>446MA – DO THE TWIST – Nancy Matthews</u> Thursday – 4 Hours – 1pm until 5 pm Class Fee: \$58 Skill Level: All Levels Dimensions: 9" L x 9" W x 5" H

<u>Options</u>: A variety of dyed seagrass and reed in class. <u>Special Tools Required</u>: A hemostat is helpful.

Ribs are glued to a cedar