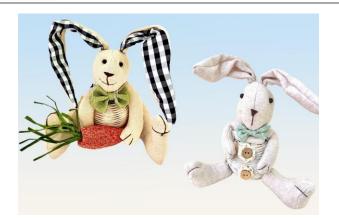

### CLASS SELECTIONS:

- Note the skill level, tools required, and class times to make sure you can meet the requirements.
- Note the dimensions of the project. Some may be larger or smaller than they appear in the featured photo.
- Some classes offer color options. Mark your choices on the Registration Form.
- There is a difference between expanding your skill set and choosing classes beyond your skill level (levels noted below). It is unfair to the instructor and other students to take a class that is beyond your level of expertise. Everyone wants you to be successful in completing your class project while not dominating the instructor's time for one-on-one explanations of techniques it is assumed you already have knowledge of. Expertise in one weaving medium does not necessarily translate to the same level in other materials.