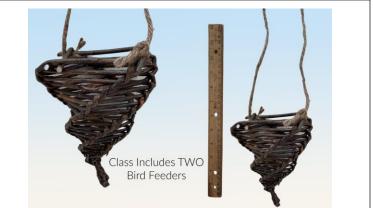

etreat! Please choose classes appropriate for your weaving skill level. Please take note of the weaving experience level for the classes and <u>do not choose classes beyond</u> <u>your experience level</u> as it places an unfair burden upon the teacher and takes away from your fellow classmates.



<u>338PR – BLOOMING BURLAP JAR – Mary Price</u> Wednesday – 2 Hours – 7 pm until 9 pm Class Fee: \$36 Skill Level: All Levels Dimensions: 4" D x 5" H

Options: As shown.

**Special Tools Required**: Standard weaving tools.

This charming little basket is designed to hold a half pint canning jar, which is included. It has a wood base and a burlap ribbon accent weaver. The basket is finished with a traditional waxed linen lashed rim, a burlap flower embellishment, and raffia to tie onto the jar.



<u>339AL – SMALL WILLOW BIRD FEEDER – Beth Allman</u> Wednesday – 2 Hours – 7 pm until 9 pm Class Fee: \$60 Skill Level: All Levels Dimensions: 7" L x 5" W

Options: As shown.

Special Tools Required: Scissors.

This is a traditional bird feeder made of willow. While best used for suet balls, a small plant would also fit and complement the weaving. The class is a great way to get a feel for working with willow. The weaving goes quickly, so students will have the opportunity to make two within the class time.





<u>340VD – MAD WEAVE – Sheri VanDuyn</u> Wednesday – 2 Hours – 7 pm until 9 pm Class Fee: \$30 Skill Level: All Levels Dimensions: 8" W x 10" H

<u>Options</u>: Many color combinations available in class. <u>Special Tools Required</u>: Sharp scissors that will cut ribbon.

This