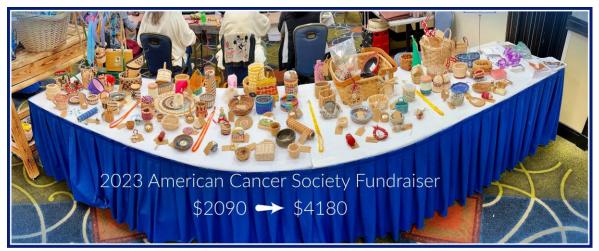

has evolved into an amazing work of charity for the American Cancer Society.

Thando made his first appearance in 2018 when he was donated to our Silent Auction along with an undisclosed cash envelope. He has returned each year to our event and his accoutrements have grown substantially – including a wife, Nobuhle (mother of beauty and goodness), who travels with him now.



In 2022, we organized a charitable event of fund raising for the American Cancer Society. And boy, oh boy, did we raise funds! An exact contribution of \$1,500 was donated!! What an accomplishment!

How did we do it, you ask? Many, many attendees donated a small weaving (or multiples!) and raffle tickets were sold. The winner took home with her ALL of the miniatures – so many they wouldn't fit in the travel suitcase!



Some modifications were made in 2023. – We divided the donated baskets into five groups allowing more to share in the winnings. We had a lofty goal to beat of \$1,500 and beat it we did! Raffle sales totaled \$2,090 and with the unprecedented matching donation, we were able to send the American Cancer Society a total of \$4,180!!

We need YOU to help us in 2024 by bringing a small basket or other type of weaving. You can either bring your contribution with you to the weaving retreat – or if you are unable to attend but would donate your time and efforts, you can ship your weaving to me. As a group of like-minded crafters, we can choose to make a difference in fighting cancer. Please help us make this a success!

## Will you help by weaving a small basket?

Page **8** of **28** 





<u>1