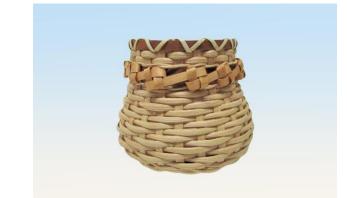

### CLASS SELECTIONS:

- Note the skill level, tools required, and class times to make sure you can meet the requirements.
- Note the dimensions of the project. Some may be larger or smaller than they appear in the featured photo.
- Some classes offer color options. Mark your choices on the Registration Form.
- There is a difference between expanding your skill set and choosing classes beyond your skill level (levels noted below). It is unfair to the instructor and other students to take a class that is beyond your level of expertise. Everyone wants you to be successful in completing your class project while not dominating the instructor's time for one-on-one explanations of techniques it is assumed you already have knowledge of. Expertise in one weaving medium does not necessarily translate to the same level in other materials.