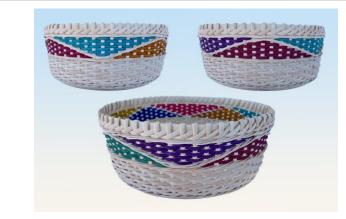

### CLASS SELECTIONS:

- Note the skill level, tools required, and class times to make sure you can meet the requirements.
- Note the dimensions of the project. Some may be larger or smaller than they appear in the featured photo.
- Some classes offer color options. Mark your choices on the Registration Form.
- There is a difference between expanding your skill set and choosing classes beyond your skill level (levels noted below). It is unfair to the instructor and other students to take a class that is beyond your level of expertise. Everyone wants you to be successful in completing your class project while not dominating the instructor's time for one-on-one explanations of techniques it is assumed you already have knowledge of. Expertise in one weaving medium does not necessarily translate to the same level in other materials.