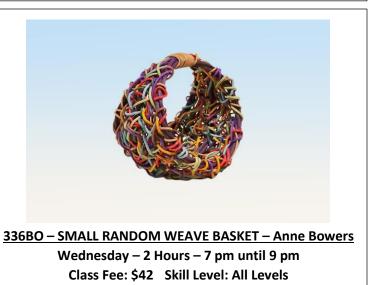

ase and a simple weave of three colors and sizes of reed gets you to the rim. Lash with waxed cord and then lace on reed leaves. Create the looped flowers with dyed maple strips. The basket is held gently in place by the wire wheels.



335MR – POTATO MASHER CARRIER – Peggy McCarson

Wednesday – 2 Hours – 7 pm until 9 pm Class Fee: \$30 Skill Level: All Levels Dimensions: 9" L x 5" W x 4" H to Rim

<u>Options</u>: Options of dyed reed accent available in class. <u>Special Tools Required</u>: Standard weaving tools.

This great kitchen basket is woven over an antique potato masher. The spokes are placed over and under the masher. The side weaving is start/stop using both natural and dyed reeds. Students may request specific colors for the accent by contacting Peggy at mccarsonp@gmail.com.



Dimensions: 11" D x 4" H

<u>Options</u>: Options of dyed reed available in class. <u>Special Tools Required</u>: Sharp shears and a pointy awl.

What a fun class! Anne will teach the basics of random weaving a basket. These baskets are surprisingly sturdy and are a great way to use up leftover reeds. Each basket will be unique and individual to the weaver.







<u>337BA – TRIVET FUN – Susan Baxter</u> Wednesday – 2 Hours – 7 pm until 9 pm Class Fee: \$45 Skill Level: All Levels Dimensions: 8 ½" D

Options: As shown.

Special Tools Required: A scratch (small) awl.

The trivet starts on a 3D printed jig and uses twining to secure the spokes and 3-rod wale to create the body. Depending on the student's skill level, either a "Trac" or "Chira" border will be added. The jig is included and