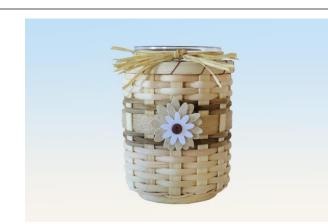

### CLASS SELECTIONS:

- Note the skill level, tools required, and class times to make sure you can meet the requirements.
- Note the dimensions of the project. Some may be larger or smaller than they appear in the featured photo.
- Some classes offer color options. Mark your choices on the Registration Form.
- There is a difference between expanding your skill set and choosing classes beyond your skill level (levels noted below). It is unfair to the instructor and other students to take a class that is beyond your level of expertise. Everyone wants you to be successful in completing your class project while not dominating the instructor's time for one-on-one explanations of techniques it is assumed you already have knowledge of. Expertise in one weaving medium does not necessarily translate to the same level in other materials.

#### Skill Levels:

<u>All Levels</u> – For the beginner weaver who has little to no experience and may need practice with techniques or shaping, all the way to advanced students.

Beginner/Intermediate – Having gained basic weaving skills, this skill level introduces new pattern weaves such as twill and different rim and lashing variations. Larger baskets and patterns with specific weaving instruction are included at this level.