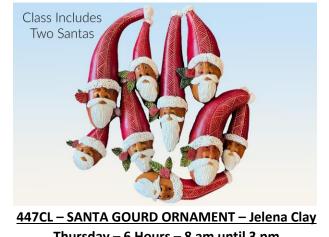

### CLASS SELECTIONS:

- Note the skill level, tools required, and class times to make sure you can meet the requirements.
- Note the dimensions of the project. Some may be larger or smaller than they appear in the featured photo.
- Some classes offer color options. Mark your choices on the Registration Form.
- There is a difference between expanding your skill set and choosing classes beyond your skill level (levels noted below). It is unfair to the instructor and other students to take a class that is beyond your level of expertise. Everyone wants you to be successful in completing your class project while not dominating the instructor's time for one-on-one explanations of techniques it is assumed you already have knowledge of. Expertise in one weaving medium does not necessarily translate to the same level in other materials.