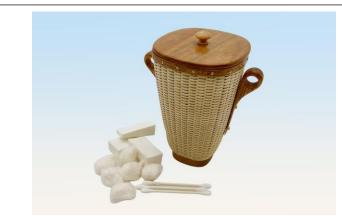

### CLASS SELECTIONS:

- Note the skill level, tools required, and class times to make sure you can meet the requirements.
- Note the dimensions of the project. Some may be larger or smaller than they appear in the featured photo.
- Some classes offer color options. Mark your choices on the Registration Form.
- There is a difference between expanding your skill set and choosing classes beyond your skill level (levels noted below). It is unfair to the instructor and other students to take a class that is beyond your level of expertise. Everyone wants you to be successful in completing your class project while not dominating the instructor's time for one-on-one explanations of techniques it is assumed you already have knowledge of. Expertise in one weaving medium does not necessarily translate to the same level in other materials.

#### Skill Levels:

<u>All Levels</u> – For the beginner weaver who has little to no experience and may need practice with techniques or shaping, all the way to advanced students.

Beginner/Intermediate – Having gained basic weaving skills, this skill level introduces new pattern weaves such as twill and different rim and lashing variations. Larger baskets and patterns with specific weaving instruction are included at this level.