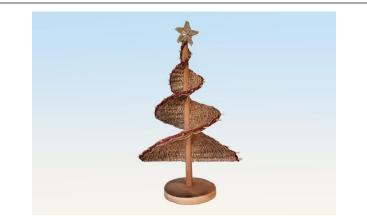

### CLASS SELECTIONS:

- Note the skill level, tools required, and class times to make sure you can meet the requirements.
- Note the dimensions of the project. Some may be larger or smaller than they appear in the featured photo.
- Some classes offer color options. Mark your choices on the Registration Form.
- There is a difference between expanding your skill set and choosing classes beyond your skill level (levels noted below). It is unfair to the instructor and other students to take a class that is beyond your level of expertise. Everyone wants you to be successful in completing your class project while not dominating the instructor's time for one-on-one explanations of techniques it is assumed you already have knowledge of. Expertise in one weaving medium does not necessarily translate to the same level in other materials.