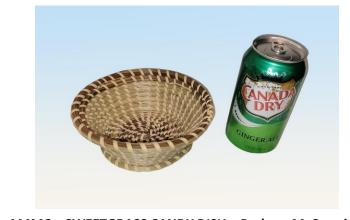

sert the plush eye glass holder after the basket is rimmed. The functional design will have you using it daily. All materials including the Cherry wood base, rims, and lid are made personally by Eric and woven with the increasingly scarce material, Black Ash.



<u>443OW – WASTE BASKET – Billy Owens</u> Thursday – 4 Hours – 8 am until 12 Noon Class Fee: \$90 Skill Level: All Levels Dimensions: 10" L x 5 ½" W x 13" H

Options: As shown.

**Special Tools Required**: Standard weaving tools.

This waste basket is made from all-natural hand split white oak prepared by hand using heirloom homemade tools. The basket begins on a herringbone bottom and students can decide on either a rectangle or oval rim. Billy will share how timber is selected and hand stripped. Take home a piece of the Ozarks!



<u>444MC – SWEETGRASS CANDY DISH – Barbara McCormick</u> Thursday – 4 Hours – 8 am until 12 Noon Class Fee: \$75 Skill Level: All Levels Dimensions: Varies

Options: As shown.

<u>Special Tools Required</u>: Scissors. Additional tools in class.

Allow your imagination to help you coil a basket for décor or everyday use. Sweetgrass and Southern long-leaf pine needles lashed with Palmetto strips. Techniques taught will enable students to create a variety of designs. This is an art form stemming from West Africa over 300 years ago.



<u>445VD – COASTAL FIBONACCI – Sheri VanDuyn</u> Thursday – 4 Hours – 1pm until 5 pm Class Fee: \$60 Skill Level: All Levels Dimensions: 4 ½" D x 5" H

Options: As shown.

Special Tools Required: Standard weaving tools.

Do the math and you'll be weaving the F