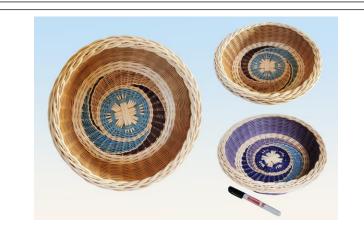

### CLASS SELECTIONS:

- Note the skill level, tools required, and class times to make sure you can meet the requirements.
- Note the dimensions of the project. Some may be larger or smaller than they appear in the featured photo.
- Some classes offer color options. Mark your choices on the Registration Form.
- There is a difference between expanding your skill set and choosing classes beyond your skill level (levels noted below). It is unfair to the instructor and other students to take a class that is beyond your level of expertise. Everyone wants you to be successful in completing your class project while not dominating the instructor's time for one-on-one explanations of techniques it is assumed you already have knowledge of. Expertise in one weaving medium does not necessarily translate to the same level in other materials.

#### Skill Levels:

<u>All Levels</u> – For the beginner weaver who has little to no experience and may need practice with techniques or shaping, all the way to advanced students.

Beginner/Intermediate – Having gained basic weaving skills, this skill level introduces new pattern weaves such as twill and different rim and lashing variations. Larger baskets and patterns with specific weaving instruction are included at this level.