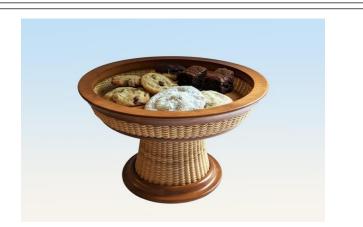

### CLASS SELECTIONS:

- Note the skill level, tools required, and class times to make sure you can meet the requirements.
- Note the dimensions of the project. Some may be larger or smaller than they appear in the featured photo.
- Some classes offer color options. Mark your choices on the Registration Form.
- There is a difference between expanding your skill set and choosing classes beyond your skill level (levels noted below). It is unfair to the instructor and other students to take a class that is beyond your level of expertise. Everyone wants you to be successful in completing your class project while not dominating the instructor's time for one-on-one explanations of techniques it is assumed you already have knowledge of. Expertise in one weaving medium does not necessarily translate to the same level in other materials.