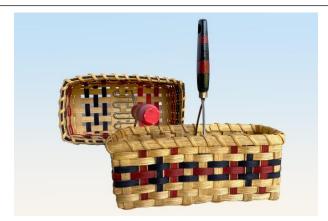

### CLASS SELECTIONS:

- Note the skill level, tools required, and class times to make sure you can meet the requirements.
- Note the dimensions of the project. Some may be larger or smaller than they appear in the featured photo.
- Some classes offer color options. Mark your choices on the Registration Form.
- There is a difference between expanding your skill set and choosing classes beyond your skill level (levels noted below). It is unfair to the instructor and other students to take a class that is beyond your level of expertise. Everyone wants you to be successful in completing your class project while not dominating the instructor's time for one-on-one explanations of techniques it is assumed you already have knowledge of. Expertise in one weaving medium does not necessarily translate to the same level in other materials.

#### Skill Levels:

<u>All Levels</u> – For the beginner weaver who has little to no experience and may need practice with techniques or shaping, all the way to advanced students.

Beginner/Intermediate – Having gained basic weaving skills, this skill level introduces new pattern weaves such as twill and different rim and lashing variations. Larger baskets and patterns with specific weaving instruction are included at this level.