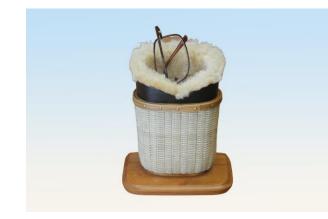

t is perfect for the beginner or someone wanting a relaxing weave. Weave on a frame with all ribs glued into place, no shaping is required. A variety of sticks will be used for the frame with bamboo ribs. Weaving is simply over/under with sea grass and twining to secure the ends.



Be sure and save some moolah for shopping with our vendor, MJE2Weave (Jimmie Earl & Mary McKinzie). What would a weaving retreat be without taking home some treasures for future projects? We're also going to have some pop-up vendors and most of the teachers are also going to have kits and supplies.

The teacher's email addresses can be found on page 26. Contact them in advance to pre-order and reserve your shopping list. That way you'll be guaranteed that someone else won't beat you to your desired items.







<u>442TA – COTTAGE EYE GLASS HOLDER – Eric Taylor</u> Thursday – 4 Hours – 8 am until 12 Noon Class Fee: \$95 Skill Level: Intermediate Dimensions: 4 1/2" L x 3" W x 5 ½" H

Options: As shown.

Special Tools Required: Standard weaving tools.

Weave on a mold and insert the plush eye glass holder after the basket is rimmed. The functional design will have you using it daily. All materials including the Cherry wood base, rims, and lid are made personally by Eric and woven with the increasingly scarce material, Black Ash.



<u>443OW – WASTE BASKET – Billy Owens</u> Thursday – 4 Hours – 8 am until 12 Noon Class Fee: \$90 Skill Level: All Levels Dimensions: 10" L x 5 ½" W x 13" H

Options: As shown.

**Special Tools Required**: Standard weaving tools.

This waste basket is made from all-natu