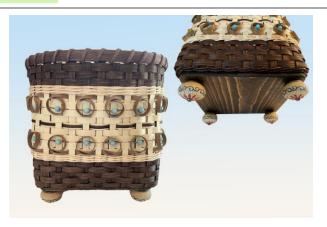

### CLASS SELECTIONS:

- Note the skill level, tools required, and class times to make sure you can meet the requirements.
- Note the dimensions of the project. Some may be larger or smaller than they appear in the featured photo.
- Some classes offer color options. Mark your choices on the Registration Form.
- There is a difference between expanding your skill set and choosing classes beyond your skill level (levels noted below). It is unfair to the instructor and other students to take a class that is beyond your level of expertise. Everyone wants you to be successful in completing your class project while not dominating the instructor's time for one-on-one explanations of techniques it is assumed you already have knowledge of. Expertise in one weaving medium does not necessarily translate to the same level in other materials.