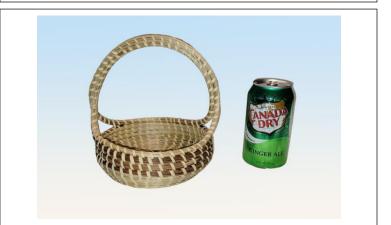

### CLASS SELECTIONS:

- Note the skill level, tools required, and class times to make sure you can meet the requirements.
- Note the dimensions of the project. Some may be larger or smaller than they appear in the featured photo.
- Some classes offer color options. Mark your choices on the Registration Form.
- There is a difference between expanding your skill set and choosing classes beyond your skill level (levels noted below). It is unfair to the instructor and other students to take a class that is beyond your level of expertise. Everyone wants you to be successful in completing your class project while not dominating the instructor's time for one-on-one explanations of techniques it is assumed you already have knowledge of. Expertise in one weaving medium does not necessarily translate to the same level in other materials.