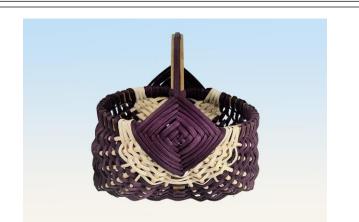

### CLASS SELECTIONS:

- Note the skill level, tools required, and class times to make sure you can meet the requirements.
- Note the dimensions of the project. Some may be larger or smaller than they appear in the featured photo.
- Some classes offer color options. Mark your choices on the Registration Form.
- There is a difference between expanding your skill set and choosing classes beyond your skill level (levels noted below). It is unfair to the instructor and other students to take a class that is beyond your level of expertise. Everyone wants you to be successful in completing your class project while not dominating the instructor's time for one-on-one explanations of techniques it is assumed you already have knowledge of. Expertise in one weaving medium does not necessarily translate to the same level in other materials.

#### Skill Levels:

<u>All Levels</u> – For the beginner weaver who has little to no experience and may need practice with techniques or shaping, all the way to advanced students.

Beginner/Intermediate – Having gained basic weaving skills, this skill level introduces new pattern weaves such as twill and different rim and lashing variations. Larger baskets and patterns with specific weaving instruction are included at this level.