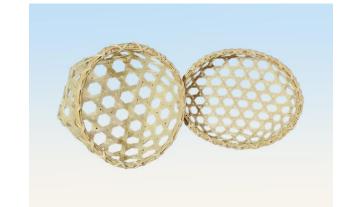

### CLASS SELECTIONS:

- Note the skill level, tools required, and class times to make sure you can meet the requirements.
- Note the dimensions of the project. Some may be larger or smaller than they appear in the featured photo.
- Some classes offer color options. Mark your choices on the Registration Form.
- There is a difference between expanding your skill set and choosing classes beyond your skill level (levels noted below). It is unfair to the instructor and other students to take a class that is beyond your level of expertise. Everyone wants you to be successful in completing your class project while not dominating the instructor's time for one-on-one explanations of techniques it is assumed you already have knowledge of. Expertise in one weaving medium does not necessarily translate to the same level in other materials.