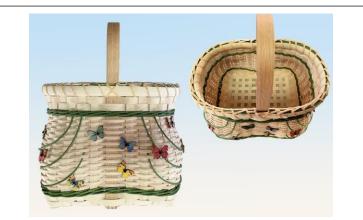

### CLASS SELECTIONS:

- Note the skill level, tools required, and class times to make sure you can meet the requirements.
- Note the dimensions of the project. Some may be larger or smaller than they appear in the featured photo.
- Some classes offer color options. Mark your choices on the Registration Form.
- There is a difference between expanding your skill set and choosing classes beyond your skill level (levels noted below). It is unfair to the instructor and other students to take a class that is beyond your level of expertise. Everyone wants you to be successful in completing your class project while not dominating the instructor's time for one-on-one explanations of techniques it is assumed you already have knowledge of. Expertise in one weaving medium does not necessarily translate to the same level in other materials.