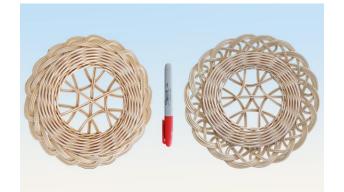

### CLASS SELECTIONS:

- Note the skill level, tools required, and class times to make sure you can meet the requirements.
- Note the dimensions of the project. Some may be larger or smaller than they appear in the featured photo.
- Some classes offer color options. Mark your choices on the Registration Form.
- There is a difference between expanding your skill set and choosing classes beyond your skill level (levels noted below). It is unfair to the instructor and other students to take a class that is beyond your level of expertise. Everyone wants you to be successful in completing your class project while not dominating the instructor's time for one-on-one explanations of techniques it is assumed you already have knowledge of. Expertise in one weaving medium does not necessarily translate to the same level in other materials.

#### Skill Levels:

<u>All Levels</u> – For the beginner weaver who has little to no experience and may need practice with techniques or shaping, all the way to advanced students.

Beginner/Intermediate – Having gained basic weaving skills, this skill level introduces new pattern weaves such as twill and different rim and lashing variations. Larger baskets and patterns with specific weaving instruction are included at this level.