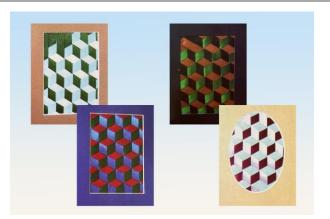

ls.

This charming little basket is designed to hold a half pint canning jar, which is included. It has a wood base and a burlap ribbon accent weaver. The basket is finished with a traditional waxed linen lashed rim, a burlap flower embellishment, and raffia to tie onto the jar.



<u>339AL – SMALL WILLOW BIRD FEEDER – Beth Allman</u> Wednesday – 2 Hours – 7 pm until 9 pm Class Fee: \$60 Skill Level: All Levels Dimensions: 7" L x 5" W

Options: As shown.

Special Tools Required: Scissors.

This is a traditional bird feeder made of willow. While best used for suet balls, a small plant would also fit and complement the weaving. The class is a great way to get a feel for working with willow. The weaving goes quickly, so students will have the opportunity to make two within the class time.





<u>340VD – MAD WEAVE – Sheri VanDuyn</u> Wednesday – 2 Hours – 7 pm until 9 pm Class Fee: \$30 Skill Level: All Levels Dimensions: 8" W x 10" H

<u>Options</u>: Many color combinations available in class. <u>Special Tools Required</u>: Sharp scissors that will cut ribbon.

This unique weave was known to drive the weaver "mad" but not in this class. After selecting three colors of 5/8" ribbon, follow the step-by-step process by "blocking" the ribbon out on a "board" with fusible interfacing underneath to hold in place. Select a mat to highlight and finish your piece.



341MA – TWISTED GATOR – Nancy Matthews Wednesday – 2 Hours – 7 pm until 9 pm Class Fee: \$35 Skill Level: All Levels Dimensions: 13-15" D x 5" H

<u>Options</u>: Variety of dyed sea grass available in class. <u>Special Too