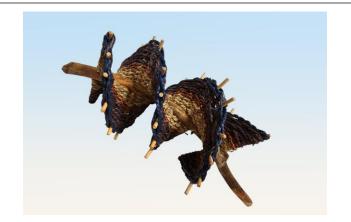

a small plant would also fit and complement the weaving. The class is a great way to get a feel for working with willow. The weaving goes quickly, so students will have the opportunity to make two within the class time.





<u>340VD – MAD WEAVE – Sheri VanDuyn</u> Wednesday – 2 Hours – 7 pm until 9 pm Class Fee: \$30 Skill Level: All Levels Dimensions: 8" W x 10" H

<u>Options</u>: Many color combinations available in class. <u>Special Tools Required</u>: Sharp scissors that will cut ribbon.

This unique weave was known to drive the weaver "mad" but not in this class. After selecting three colors of 5/8" ribbon, follow the step-by-step process by "blocking" the ribbon out on a "board" with fusible interfacing underneath to hold in place. Select a mat to highlight and finish your piece.



341MA – TWISTED GATOR – Nancy Matthews Wednesday – 2 Hours – 7 pm until 9 pm Class Fee: \$35 Skill Level: All Levels Dimensions: 13-15" D x 5" H

<u>Options</u>: Variety of dyed sea grass available in class. <u>Special Tools Required</u>: A hemostat is helpful.

The project is perfect for the beginner or someone wanting a relaxing weave. Weave on a frame with all ribs glued into place, no shaping is required. A variety of sticks will be used for the frame with bamboo ribs. Weaving is simply over/under with sea grass and twining to secure the ends.



Be sure and save some moolah for shopping with our vendor, MJE2Weave (Jimmie Earl & Mary McKinzie). What would a weaving retreat be without taking home some treasures for future projects? We're also going to have some pop-up vendors and most