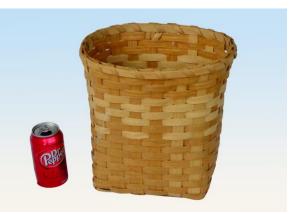

the teachers are also going to have kits and supplies.

The teacher's email addresses can be found on page 26. Contact them in advance to pre-order and reserve your shopping list. That way you'll be guaranteed that someone else won't beat you to your desired items.







<u>442TA – COTTAGE EYE GLASS HOLDER – Eric Taylor</u> Thursday – 4 Hours – 8 am until 12 Noon Class Fee: \$95 Skill Level: Intermediate Dimensions: 4 1/2" L x 3" W x 5 ½" H

Options: As shown.

Special Tools Required: Standard weaving tools.

Weave on a mold and insert the plush eye glass holder after the basket is rimmed. The functional design will have you using it daily. All materials including the Cherry wood base, rims, and lid are made personally by Eric and woven with the increasingly scarce material, Black Ash.



<u>443OW – WASTE BASKET – Billy Owens</u> Thursday – 4 Hours – 8 am until 12 Noon Class Fee: \$90 Skill Level: All Levels Dimensions: 10" L x 5 ½" W x 13" H

Options: As shown.

**Special Tools Required**: Standard weaving tools.

This waste basket is made from all-natural hand split white oak prepared by hand using heirloom homemade tools. The basket begins on a herringbone bottom and students can decide on either a rectangle or oval rim. Billy will share how timber is selected and hand stripped. Take home a piece of the Ozarks!



<u>444MC – SWEETGRASS CANDY DISH – Barbara McCormick</u> Thursday – 4 Hours – 8 am until 12 Noon Class Fee: \$75 Skill Level: All Levels Dimensions: Varies

Options: As shown.

<u>Special Tools Required</u>: Scissors. Additional tools in class.

Allow your im