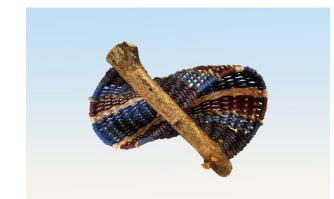

### CLASS SELECTIONS:

- Note the skill level, tools required, and class times to make sure you can meet the requirements.
- Note the dimensions of the project. Some may be larger or smaller than they appear in the featured photo.
- Some classes offer color options. Mark your choices on the Registration Form.
- There is a difference between expanding your skill set and choosing classes beyond your skill level (levels noted below). It is unfair to the instructor and other students to take a class that is beyond your level of expertise. Everyone wants you to be successful in completing your class project while not dominating the instructor's time for one-on-one explanations of techniques it is assumed you already have knowledge of. Expertise in one weaving medium does not necessarily translate to the same level in other materials.