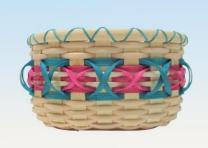

### CLASS SELECTIONS:

- Note the skill level, tools required, and class times to make sure you can meet the requirements.
- Note the dimensions of the project. Some may be larger or smaller than they appear in the featured photo.
- Some classes offer color options. Mark your choices on the Registration Form.
- There is a difference between expanding your skill set and choosing classes beyond your skill level (levels noted below). It is unfair to the instructor and other students to take a class that is beyond your level of expertise. Everyone wants you to be successful in completing your class project while not dominating the instructor's time for one-on-one explanations of techniques it is assumed you already have knowledge of. Expertise in one weaving medium does not necessarily translate to the same level in other materials.

#### Skill Levels:

<u>All Levels</u> – For the beginner weaver who has little to no experience and may need practice with techniques or shaping, all the way to advanced students.

Beginner/Intermediate – Having gained basic weaving skills, this skill level introduces new pattern weaves such as twill and different rim and lashing variations. Larger baskets and patterns with specific weaving instruction are included at this level.