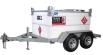

# TRANSCUBE MOBILE REFUELER 251 - 1,204 US GALLONS

TransCubes can be mounted to a DOT-approved trailer for a complete mobile fuel solution. The TransCube Mobile Refueler is designed for travel on construction sites and between projects. This fuel trailer is the most reliable, environmentally-secure solution for refueling machinery and equipment on the move.

#### **HIGHWAY FUEL TRANSPORT**

The UN DOT approved trailer features lights and electric brakes for unmatched durability and ease of use. This towable unit offers fuel transport convenience, allowing you to travel at ease between job sites and depots.

#### **FAST MOBILE REFUELING**

The TransCube Mobile Refueler is a safe and reliable fuel storage solution for any location that requires quick refueling of any type of construction or auxiliary equipment.