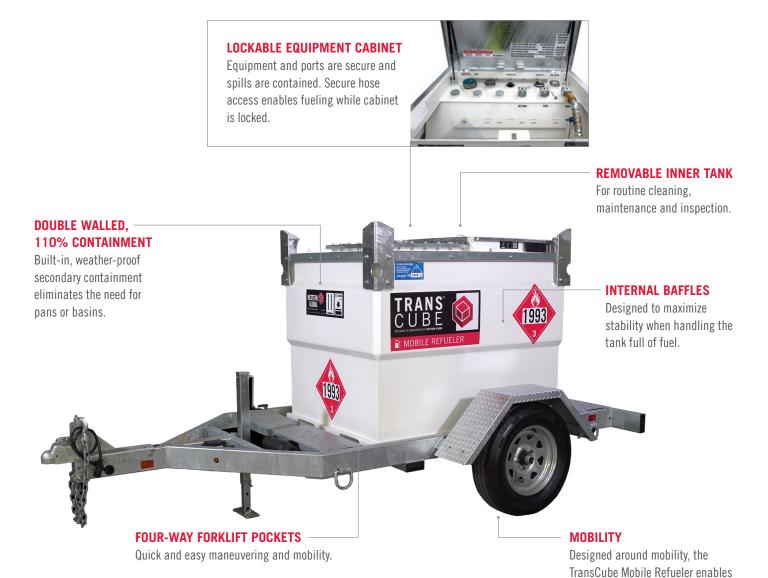

### **FEATURES**

easily refueling around any site.

# TRANSCUBE MOBILE REFUELER 251 - 1,204 US GALLONS

TransCubes can be mounted to a DOT-approved trailer for a complete mobile fuel solution. The TransCube Mobile Refueler is designed for travel on construction sites and between projects. This fuel trailer is the most reliable, environmentally-secure solution for refueling machinery and equipment on the move.