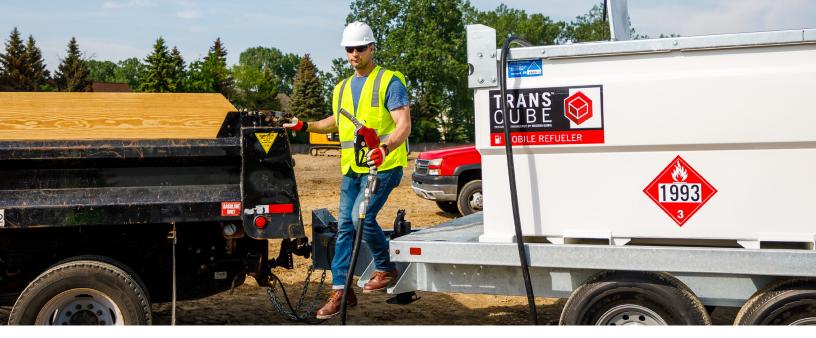

#### **FAST MOBILE REFUELING**

The TransCube Mobile Refueler is a safe and reliable fuel storage solution for any location that requires quick refueling of any type of construction or auxiliary equipment.

### **ROAD WORK REQUIREMENTS**

Due to its highway approved design, this tank solution is ideal for road work and work sites that require fuel transportation across highways. Our mobile refueler tanks can be towed and quickly moved to machinery, vehicles, generators and any other equipment.