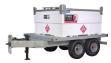

# TRANSCUBE MOBILE REFUELER 251 - 1,204 US GALLONS

TransCubes can be mounted to a DOT-approved trailer for a complete mobile fuel solution. The TransCube Mobile Refueler is designed for travel on construction sites and between projects. This fuel trailer is the most reliable, environmentally-secure solution for refueling machinery and equipment on the move.

#### **HIGHWAY FUEL TRANSPORT**

The UN DOT approved trailer features lights and electric brakes for unmatched durability and ease of use. This towable unit offers fuel transport convenience, allowing you to travel at ease between job sites and depots.

#### **FAST MOBILE REFUELING**

The TransCube Mobile Refueler is a safe and reliable fuel storage solution for any location that requires quick refueling of any type of construction or auxiliary equipment.