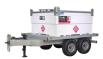

# TRANSCUBE MOBILE REFUELER 251 - 1,204 US GALLONS

TransCubes can be mounted to a DOT-approved trailer for a complete mobile fuel solution. The TransCube Mobile Refueler is designed for travel on construction sites and between projects. This fuel trailer is the most reliable, environmentally-secure solution for refueling machinery and equipment on the move.

#### **HIGHWAY FUEL TRANSPORT**

The UN DOT approved trailer features lights and electric brakes for unmatched durability and ease of use. This towable unit offers fuel transport convenience, allowing you to travel at ease between job sites and depots.

#### **FAST MOBILE REFUELING**

The TransCube Mobile Refueler is a safe and reliable fuel storage solution for any location that requires quick refueling of any type of construction or auxiliary equipment.