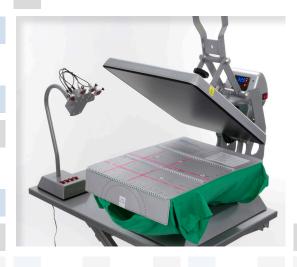

# Heat Press

## ALIGNMENT SYSTEM

### **Installation Instructions**

Stahls' Laser Alignment System with one or more patents and/or patents pending.

See reverse for details.

# **Heat Press**

#### ALIGNMENT SYSTEM

Installation Instructions