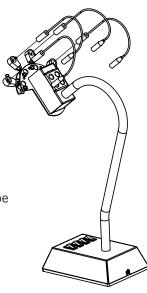

#### STEP 1

Using a phillips screw driver, attach the laser head assembly to the box at the end of the tube with four #8-32 x 3/4" screws provided.

#### STEP 2

Plug the four lasers into the laser holders accordingly and then tighten the thumb screws.

#### STEP 3

Plug laser wires to plastic caps.

#### KIT COMPONENTS:

- Laser Stand
- Laser Plate
- Lasers (4)
- AC/DC Power Adapter

HOTRONIX.COM | 800.727.8520