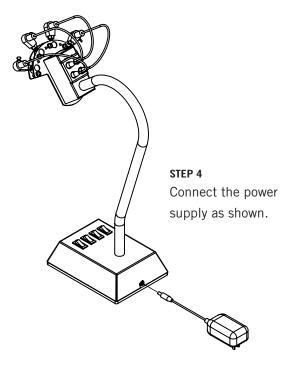

# Heat Press

## ALIGNMENT SYSTEM

### **Installation Instructions**



Stahls' Laser Alignment System with one or more patents and/or patents pending.

See reverse for details.





# **Heat Press**

#### ALIGNMENT SYSTEM

Installation Instructions



#### STEP 1

Using a phillips screw driver, attach the laser head assembly to the box at the end of the tube with four #8-32 x 3/4" screws provided.



#### STEP 2

Plug the four lasers into the laser holders accordingly and then tighten the thumb screws.



#### STEP 3

Plug laser wires to plastic caps.





#### KIT COMPONENTS:

- Laser Stand
- Laser Plate
- Lasers (4)
- AC/DC Power Adapter



HOTRONIX.COM | 800.727.8520