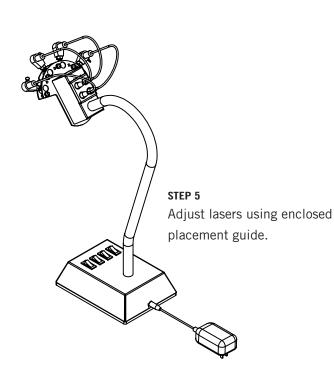

# Heat Press

## ALIGNMENT SYSTEM

### **Installation Instructions**



Stahls' Laser Alignment System with one or more patents and/or patents pending.

See reverse for details.





# **Heat Press**

#### ALIGNMENT SYSTEM

Installation Instructions



#### STEP 1

Using a phillips screw driver, attach the laser head assembly to the box at the end of the tube with four #8-32 x 3/4" screws provided.



#### STEP 2

Plug the four lasers into the laser holders accordingly and then tighten the thumb screws.



#### STEP 3

Plug laser wires to plastic caps.





#### KIT COMPONENTS:

- Laser Stand
- Laser Plate
- Lasers (4)
- AC/DC Power Adapter



HOTRONIX.COM | 800.727.8520