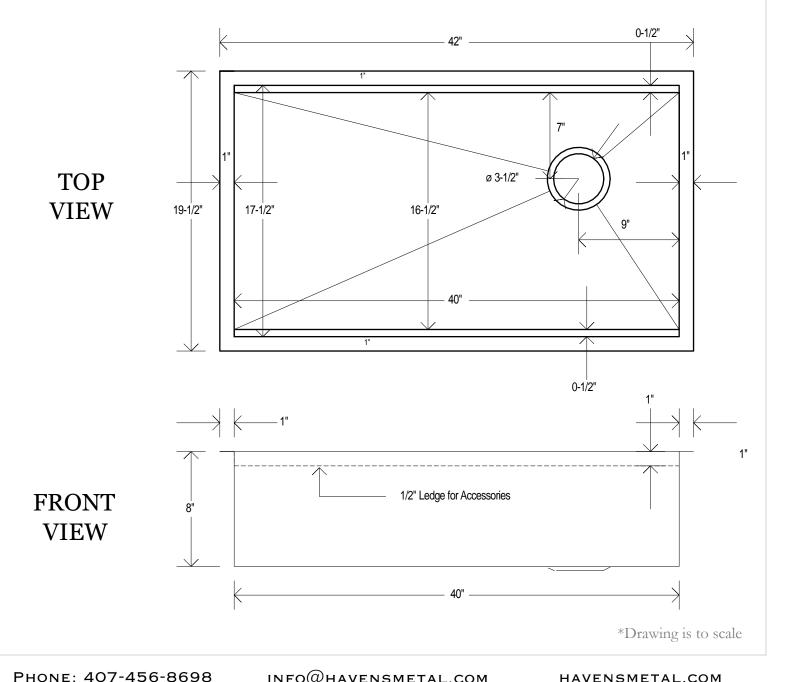

### LEGACY STAINLESS UNDERMOUNT SINK

- Sink Model: 42" Legacy Stainless Undermount

- Metal: 16-Gauge Type 316 Stainless Steel

- Non-recycled American Stainless Steel

**- Overall dimensions:** 42" x 19.5" x 8"

- Inside dimensions: 40" x 17.5" x 8"

- Drain Placement: Right rear - 3.5" Standard

- Installation: Undermount - 1" Perimeter Flange

## LEGACY STAINLESS UNDERMOUNT SINK

LIFETIME WARRANTY | EASY CARE | ERGONOMIC DESIGN | AMERICAN HANDCRAFTED HANDCRAFTED IN THE USA BY HAVENS BUILT-IN CULINARY WORKSTATION LEDGE FOR ACCESSORIES