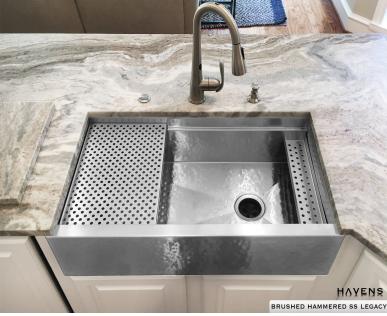

# LEGACY STAINLESS FARMHOUSE SINK

HANDCRAFTED IN THE USA BY HAVENS

BUILT-IN CULINARY WORKSTATION LEDGE FOR ACCESSORIES

#### AVAILABLE CULINARY ACCESSORIES FOR THE LEGACY SINK:

STAINLESS DRYING RACK | SPONGE & SOAP CADDY

PROFESSIONAL CUTTING BOARD | MIXING BOWL CUTTING BOARD

5 QT. PASTA STRAINER BOARD | 5 QT. MIXING BOWL BOARD

TRIPLE CONTAINER SERVE BOARD | SIX CONTAINER SERVE BOARD

STAINLESS DROP IN BOWL | STAINLESS DROP-IN STRAINER

2 CONTAINER & BOWL BOARD | OVEN PAN | FULL SINK COVER

PHONE: 407-456-8698