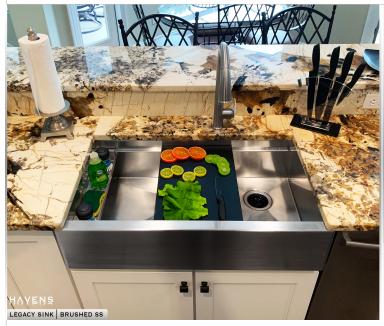

# LEGACY STAINLESS FARMHOUSE SINK

HANDCRAFTED IN THE USA BY HAVENS

BUILT-IN CULINARY WORKSTATION LEDGE FOR ACCESSORIES

#### AVAILABLE CULINARY ACCESSORIES FOR THE LEGACY SINK:

STAINLESS DRYING RACK | SPONGE & SOAP CADDY

PROFESSIONAL CUTTING BOARD | MIXING BOWL CUTTING BOARD

5 QT. PASTA STRAINER BOARD | 5 QT. MIXING BOWL BOARD

TRIPLE CONTAINER SERVE BOARD | SIX CONTAINER SERVE BOARD

STAINLESS DROP IN BOWL | STAINLESS DROP-IN STRAINER

2 CONTAINER & BOWL BOARD | OVEN PAN | FULL SINK COVER

PHONE: 407-456-8698