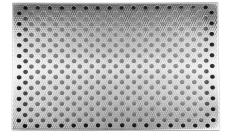

#### SELECT ADVANCED SINK ACCESSORIES FOR YOUR SINK

TIME WARRANTY | FACY CARE | ERCONOMIC DESIGN | AMERICAN HANDCRAFTED

| MIXING BOWL BOARD 12-INCH - \$80 -  15-INCH - \$100 -  18-INCH - \$120 -   BOWL & DOUBLE CONTAINER BOARD 12-INCH - \$80 - | SELECT FINISH  AMBER BAMBOO -   LIGHT BAMBOO -   POLY WHITE -                                                                       |
|---------------------------------------------------------------------------------------------------------------------------|-------------------------------------------------------------------------------------------------------------------------------------|
| 12-INCH - \$80 15-INCH - \$100 18-INCH - \$120  BOWL & DOUBLE CONTAINER BOARD                                             | AMBER BAMBOO -                                                                                                                      |
| 18-INCH - \$120 - D                                                                                                       | LIGHT BAMBOO -                                                                                                                      |
| CONTAINER BOARD                                                                                                           | _                                                                                                                                   |
| CONTAINER BOARD                                                                                                           | POLY WHITE -                                                                                                                        |
| <u> </u>                                                                                                                  | POLY WHITE -                                                                                                                        |
| <b>12-inch -</b> \$80 - 🗌                                                                                                 |                                                                                                                                     |
|                                                                                                                           |                                                                                                                                     |
| <b>15-INCH -</b> \$100 - 🗌                                                                                                | POLY BLACK -                                                                                                                        |
| <b>18-inch -</b> \$120 - 🗌                                                                                                |                                                                                                                                     |
| TAINLESS DROP IN STRAINER                                                                                                 | STAINLESS DROP IN BOW                                                                                                               |
| <b>12-INCH -</b> \$350 -                                                                                                  | 12-inch - \$450 - 🗌                                                                                                                 |
| <b>15-inch -</b> \$400 -                                                                                                  | 15-inch - \$500 -                                                                                                                   |
| 18-INCH - \$450 -                                                                                                         | 18-INCH - \$550 -                                                                                                                   |
| ESS SPONGE CADDY - \$160                                                                                                  | - 🗌                                                                                                                                 |
| ENTED SINK COVER - \$250 -                                                                                                |                                                                                                                                     |
| LESS BASIN GRATE - \$500 -                                                                                                |                                                                                                                                     |
| ]                                                                                                                         | 18-INCH - \$120 -   TAINLESS DROP IN STRAINER  12-INCH - \$350 -   15-INCH - \$400 -   18-INCH - \$450 -   ESS SPONGE CADDY - \$160 |