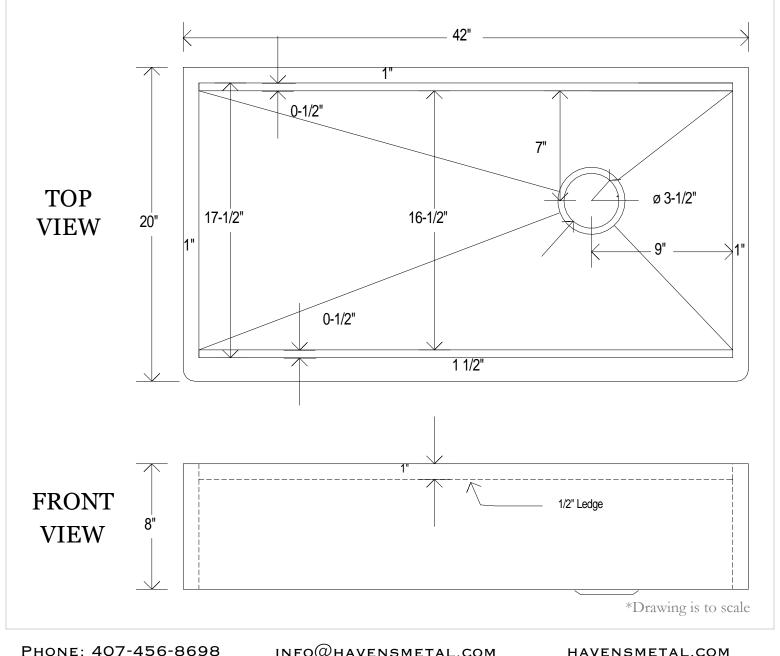

### LEGACY STAINLESS FARMHOUSE SINK

- Sink Model: 42" Legacy Stainless Farmhouse

- Metal: 16-Gauge Type 316 Stainless Steel

- Non-recycled American Stainless Steel

- Overall dimensions: 42" x 20" x 8"

- Inside dimensions: 40" x 17.5" x 8"

- Drain Placement: Right rear - 3.5" Standard

- Installation: Undermount - 1" Perimeter Flange

# LEGACY STAINLESS FARMHOUSE SINK

HANDCRAFTED IN THE USA BY HAVENS

BUILT-IN CULINARY WORKSTATION LEDGE FOR ACCESSORIES