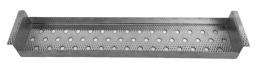

#### AVAILABLE CULINARY ACCESSORIES FOR THE LEGACY SINK:

STAINLESS DRYING RACK | SPONGE & SOAP CADDY

PROFESSIONAL CUTTING BOARD | MIXING BOWL CUTTING BOARD

5 QT. PASTA STRAINER BOARD | 5 QT. MIXING BOWL BOARD

TRIPLE CONTAINER SERVE BOARD | SIX CONTAINER SERVE BOARD

STAINLESS DROP IN BOWL | STAINLESS DROP-IN STRAINER

2 CONTAINER & BOWL BOARD | OVEN PAN | FULL SINK COVER

PHONE: 407-456-8698

#### SELECT ADVANCED SINK ACCESSORIES FOR YOUR SINK

TIME WARRANTY | FACY CARE | ERCONOMIC DESIGN | AMERICAN HANDCRAFTED

| MIXING BOWL BOARD 12-INCH - \$80 -  15-INCH - \$100 -  18-INCH - \$120 -   BOWL & DOUBLE CONTAINER BOARD 12-INCH - \$80 - | SELECT FINISH  AMBER BAMBOO -   LIGHT BAMBOO -   POLY WHITE -                                                                       |
|---------------------------------------------------------------------------------------------------------------------------|-------------------------------------------------------------------------------------------------------------------------------------|
| 12-INCH - \$80 15-INCH - \$100 18-INCH - \$120  BOWL & DOUBLE CONTAINER BOARD                                             | AMBER BAMBOO -                                                                                                                      |
| 18-INCH - \$120 - D                                                                                                       | LIGHT BAMBOO -                                                                                                                      |
| CONTAINER BOARD                                                                                                           | _                                                                                                                                   |
| CONTAINER BOARD                                                                                                           | POLY WHITE -                                                                                                                        |
| <u> </u>                                                                                                                  | POLY WHITE -                                                                                                                        |
| <b>12-inch -</b> \$80 - 🗌                                                                                                 |                                                                                                                                     |
|                                                                                                                           |                                                                                                                                     |
| <b>15-INCH -</b> \$100 - 🗌                                                                                                | POLY BLACK -                                                                                                                        |
| <b>18-inch -</b> \$120 - 🗌                                                                                                |                                                                                                                                     |
| TAINLESS DROP IN STRAINER                                                                                                 | STAINLESS DROP IN BOW                                                                                                               |
| <b>12-INCH -</b> \$350 -                                                                                                  | 12-inch - \$450 - 🗌                                                                                                                 |
| <b>15-inch -</b> \$400 -                                                                                                  | 15-inch - \$500 -                                                                                                                   |
| 18-INCH - \$450 -                                                                                                         | 18-INCH - \$550 -                                                                                                                   |
| ESS SPONGE CADDY - \$160                                                                                                  | - 🗌                                                                                                                                 |
| ENTED SINK COVER - \$250 -                                                                                                |                                                                                                                                     |
| LESS BASIN GRATE - \$500 -                                                                                                |                                                                                                                                     |
| ]                                                                                                                         | 18-INCH - \$120 -   TAINLESS DROP IN STRAINER  12-INCH - \$350 -   15-INCH - \$400 -   18-INCH - \$450 -   ESS SPONGE CADDY - \$160 |