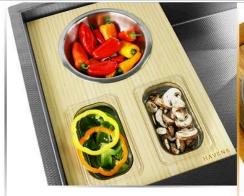

TRIPLE CONTAINER SERVE BOARD | SIX CONTAINER SERVE BOARD

STAINLESS DROP IN BOWL | STAINLESS DROP-IN STRAINER

2 CONTAINER & BOWL BOARD | OVEN PAN | FULL SINK COVER

PHONE: 407-456-8698

#### SELECT ADVANCED SINK ACCESSORIES FOR YOUR SINK

TIME WARRANTY | FACY CARE | ERCONOMIC DESIGN | AMERICAN HANDCRAFTED

| MIXING BOWL BOARD 12-INCH - \$80 -  15-INCH - \$100 -  18-INCH - \$120 -   BOWL & DOUBLE CONTAINER BOARD 12-INCH - \$80 - | SELECT FINISH  AMBER BAMBOO -   LIGHT BAMBOO -   POLY WHITE -                                                                       |
|---------------------------------------------------------------------------------------------------------------------------|-------------------------------------------------------------------------------------------------------------------------------------|
| 12-INCH - \$80 15-INCH - \$100 18-INCH - \$120  BOWL & DOUBLE CONTAINER BOARD                                             | AMBER BAMBOO -                                                                                                                      |
| 18-INCH - \$120 - D                                                                                                       | LIGHT BAMBOO -                                                                                                                      |
| CONTAINER BOARD                                                                                                           | _                                                                                                                                   |
| CONTAINER BOARD                                                                                                           | POLY WHITE -                                                                                                                        |
| <u> </u>                                                                                                                  | POLY WHITE -                                                                                                                        |
| <b>12-inch -</b> \$80 - 🗌                                                                                                 |                                                                                                                                     |
|                                                                                                                           |                                                                                                                                     |
| <b>15-INCH -</b> \$100 - 🗌                                                                                                | POLY BLACK -                                                                                                                        |
| <b>18-inch -</b> \$120 - 🗌                                                                                                |                                                                                                                                     |
| TAINLESS DROP IN STRAINER                                                                                                 | STAINLESS DROP IN BOW                                                                                                               |
| <b>12-INCH -</b> \$350 -                                                                                                  | 12-inch - \$450 - 🗌                                                                                                                 |
| <b>15-inch -</b> \$400 -                                                                                                  | 15-inch - \$500 -                                                                                                                   |
| 18-INCH - \$450 -                                                                                                         | 18-INCH - \$550 -                                                                                                                   |
| ESS SPONGE CADDY - \$160                                                                                                  | - 🗌                                                                                                                                 |
| ENTED SINK COVER - \$250 -                                                                                                |                                                                                                                                     |
| LESS BASIN GRATE - \$500 -                                                                                                |                                                                                                                                     |
| ]                                                                                                                         | 18-INCH - \$120 -   TAINLESS DROP IN STRAINER  12-INCH - \$350 -   15-INCH - \$400 -   18-INCH - \$450 -   ESS SPONGE CADDY - \$160 |