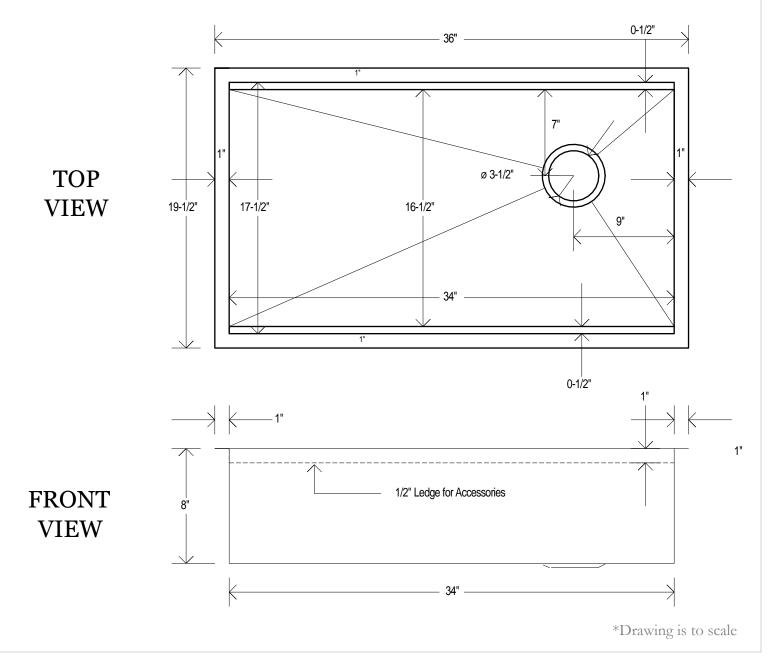

### LEGACY STAINLESS UNDERMOUNT SINK

- Sink Model: 36" Legacy Stainless Undermount

- Metal: 16-Gauge Type 316 Stainless Steel

- Non-recycled American Stainless Steel

**- Overall dimensions:** 36" x 19.5" x 8"

- Inside dimensions: 34" x 17.5" x 8"

- Drain Placement: Right rear - 3.5" Standard

- Installation: Undermount - 1" Perimeter Flange

36 INCH