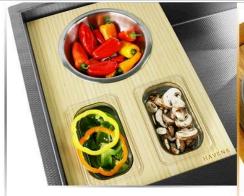

#### AVAILABLE CULINARY ACCESSORIES FOR THE LEGACY SINK:

STAINLESS DRYING RACK | SPONGE & SOAP CADDY PROFESSIONAL CUTTING BOARD | MIXING BOWL CUTTING BOARD 5 QT. PASTA STRAINER BOARD | 5 QT. MIXING BOWL BOARD TRIPLE CONTAINER SERVE BOARD | SIX CONTAINER SERVE BOARD STAINLESS DROP IN BOWL | STAINLESS DROP-IN STRAINER 2 CONTAINER & BOWL BOARD | OVEN PAN | FULL SINK COVER

#### SELECT ADVANCED SINK ACCESSORIES FOR YOUR SINK

TIME WARRANTY | FACY CARE | ERCONOMIC DESIGN | AMERICAN HANDCRAFTED

| MIXING BOWL BOARD 12-INCH - \$80 -  15-INCH - \$100 -  18-INCH - \$120 -   BOWL & DOUBLE CONTAINER BOARD 12-INCH - \$80 - | SELECT FINISH  AMBER BAMBOO -   LIGHT BAMBOO -   POLY WHITE -                                                                       |
|---------------------------------------------------------------------------------------------------------------------------|-------------------------------------------------------------------------------------------------------------------------------------|
| 12-INCH - \$80 15-INCH - \$100 18-INCH - \$120  BOWL & DOUBLE CONTAINER BOARD                                             | AMBER BAMBOO -                                                                                                                      |
| 18-INCH - \$120 - D                                                                                                       | LIGHT BAMBOO -                                                                                                                      |
| CONTAINER BOARD                                                                                                           | _                                                                                                                                   |
| CONTAINER BOARD                                                                                                           | POLY WHITE -                                                                                                                        |
| <u> </u>                                                                                                                  | POLY WHITE -                                                                                                                        |
| <b>12-inch -</b> \$80 - 🗌                                                                                                 |                                                                                                                                     |
|                                                                                                                           |                                                                                                                                     |
| <b>15-INCH -</b> \$100 - 🗌                                                                                                | POLY BLACK -                                                                                                                        |
| <b>18-inch -</b> \$120 - 🗌                                                                                                |                                                                                                                                     |
| TAINLESS DROP IN STRAINER                                                                                                 | STAINLESS DROP IN BOW                                                                                                               |
| <b>12-INCH -</b> \$350 -                                                                                                  | 12-inch - \$450 - 🗌                                                                                                                 |
| <b>15-inch -</b> \$400 -                                                                                                  | 15-inch - \$500 -                                                                                                                   |
| 18-INCH - \$450 -                                                                                                         | 18-INCH - \$550 -                                                                                                                   |
| ESS SPONGE CADDY - \$160                                                                                                  | - 🗌                                                                                                                                 |
| ENTED SINK COVER - \$250 -                                                                                                |                                                                                                                                     |
| LESS BASIN GRATE - \$500 -                                                                                                |                                                                                                                                     |
| ]                                                                                                                         | 18-INCH - \$120 -   TAINLESS DROP IN STRAINER  12-INCH - \$350 -   15-INCH - \$400 -   18-INCH - \$450 -   ESS SPONGE CADDY - \$160 |