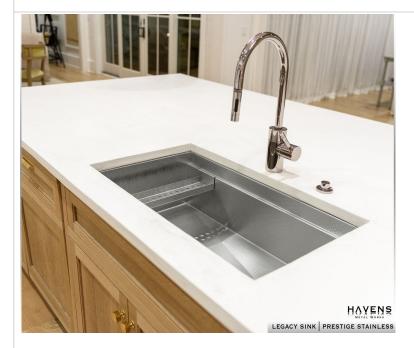

## LEGACY STAINLESS UNDERMOUNT SINK

LIFETIME WARRANTY | EASY CARE | ERGONOMIC DESIGN | AMERICAN HANDCRAFTED HANDCRAFTED IN THE USA BY HAVENS BUILT-IN CULINARY WORKSTATION LEDGE FOR ACCESSORIES