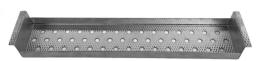

#### AVAILABLE CULINARY ACCESSORIES FOR THE LEGACY SINK:

STAINLESS DRYING RACK | SPONGE & SOAP CADDY PROFESSIONAL CUTTING BOARD | MIXING BOWL CUTTING BOARD 5 QT. PASTA STRAINER BOARD | 5 QT. MIXING BOWL BOARD TRIPLE CONTAINER SERVE BOARD | SIX CONTAINER SERVE BOARD STAINLESS DROP IN BOWL | STAINLESS DROP-IN STRAINER 2 CONTAINER & BOWL BOARD | OVEN PAN | FULL SINK COVER

#### SELECT ADVANCED SINK ACCESSORIES FOR YOUR SINK

TIME WARRANTY | FACY CARE | ERCONOMIC DESIGN | AMERICAN HANDCRAFTED

| MIXING BOWL BOARD 12-INCH - \$80 -  15-INCH - \$100 -  18-INCH - \$120 -   BOWL & DOUBLE CONTAINER BOARD 12-INCH - \$80 - | SELECT FINISH  AMBER BAMBOO -   LIGHT BAMBOO -   POLY WHITE -                                                                       |
|---------------------------------------------------------------------------------------------------------------------------|-------------------------------------------------------------------------------------------------------------------------------------|
| 12-INCH - \$80 15-INCH - \$100 18-INCH - \$120  BOWL & DOUBLE CONTAINER BOARD                                             | AMBER BAMBOO -                                                                                                                      |
| 18-INCH - \$120 - D                                                                                                       | LIGHT BAMBOO -                                                                                                                      |
| CONTAINER BOARD                                                                                                           | _                                                                                                                                   |
| CONTAINER BOARD                                                                                                           | POLY WHITE -                                                                                                                        |
| <u> </u>                                                                                                                  | POLY WHITE -                                                                                                                        |
| <b>12-inch -</b> \$80 - 🗌                                                                                                 |                                                                                                                                     |
|                                                                                                                           |                                                                                                                                     |
| <b>15-INCH -</b> \$100 - 🗌                                                                                                | POLY BLACK -                                                                                                                        |
| <b>18-inch -</b> \$120 - 🗌                                                                                                |                                                                                                                                     |
| TAINLESS DROP IN STRAINER                                                                                                 | STAINLESS DROP IN BOW                                                                                                               |
| <b>12-INCH -</b> \$350 -                                                                                                  | 12-inch - \$450 - 🗌                                                                                                                 |
| <b>15-inch -</b> \$400 -                                                                                                  | 15-inch - \$500 -                                                                                                                   |
| 18-INCH - \$450 -                                                                                                         | 18-INCH - \$550 -                                                                                                                   |
| ESS SPONGE CADDY - \$160                                                                                                  | - 🗌                                                                                                                                 |
| ENTED SINK COVER - \$250 -                                                                                                |                                                                                                                                     |
| LESS BASIN GRATE - \$500 -                                                                                                |                                                                                                                                     |
| ]                                                                                                                         | 18-INCH - \$120 -   TAINLESS DROP IN STRAINER  12-INCH - \$350 -   15-INCH - \$400 -   18-INCH - \$450 -   ESS SPONGE CADDY - \$160 |