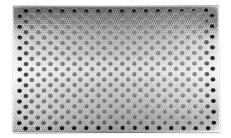

#### AVAILABLE CULINARY ACCESSORIES FOR THE LEGACY SINK:

STAINLESS DRYING RACK | SPONGE & SOAP CADDY PROFESSIONAL CUTTING BOARD | MIXING BOWL CUTTING BOARD 5 QT. PASTA STRAINER BOARD | 5 QT. MIXING BOWL BOARD TRIPLE CONTAINER SERVE BOARD | SIX CONTAINER SERVE BOARD STAINLESS DROP IN BOWL | STAINLESS DROP-IN STRAINER 2 CONTAINER & BOWL BOARD | OVEN PAN | FULL SINK COVER

#### SELECT ADVANCED SINK ACCESSORIES FOR YOUR SINK

TIME WARRANTY | FACY CARE | ERCONOMIC DESIGN | AMERICAN HANDCRAFTED

| MIXING BOWL BOARD 12-INCH - \$80 -  15-INCH - \$100 -  18-INCH - \$120 -   BOWL & DOUBLE CONTAINER BOARD 12-INCH - \$80 - | SELECT FINISH  AMBER BAMBOO -   LIGHT BAMBOO -   POLY WHITE -                                                                       |
|---------------------------------------------------------------------------------------------------------------------------|-------------------------------------------------------------------------------------------------------------------------------------|
| 12-INCH - \$80 15-INCH - \$100 18-INCH - \$120  BOWL & DOUBLE CONTAINER BOARD                                             | AMBER BAMBOO -                                                                                                                      |
| 18-INCH - \$120 - D                                                                                                       | LIGHT BAMBOO -                                                                                                                      |
| CONTAINER BOARD                                                                                                           | _                                                                                                                                   |
| CONTAINER BOARD                                                                                                           | POLY WHITE -                                                                                                                        |
| <u> </u>                                                                                                                  | POLY WHITE -                                                                                                                        |
| <b>12-inch -</b> \$80 - 🗌                                                                                                 |                                                                                                                                     |
|                                                                                                                           |                                                                                                                                     |
| <b>15-INCH -</b> \$100 - 🗌                                                                                                | POLY BLACK -                                                                                                                        |
| <b>18-inch -</b> \$120 - 🗌                                                                                                |                                                                                                                                     |
| TAINLESS DROP IN STRAINER                                                                                                 | STAINLESS DROP IN BOW                                                                                                               |
| <b>12-INCH -</b> \$350 -                                                                                                  | 12-inch - \$450 - 🗌                                                                                                                 |
| <b>15-inch -</b> \$400 -                                                                                                  | 15-inch - \$500 -                                                                                                                   |
| 18-INCH - \$450 -                                                                                                         | 18-INCH - \$550 -                                                                                                                   |
| ESS SPONGE CADDY - \$160                                                                                                  | - 🗌                                                                                                                                 |
| ENTED SINK COVER - \$250 -                                                                                                |                                                                                                                                     |
| LESS BASIN GRATE - \$500 -                                                                                                |                                                                                                                                     |
| ]                                                                                                                         | 18-INCH - \$120 -   TAINLESS DROP IN STRAINER  12-INCH - \$350 -   15-INCH - \$400 -   18-INCH - \$450 -   ESS SPONGE CADDY - \$160 |