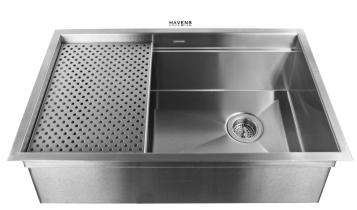

#### AVAILABLE CULINARY ACCESSORIES FOR THE LEGACY SINK:

STAINLESS DRYING RACK | SPONGE & SOAP CADDY PROFESSIONAL CUTTING BOARD | MIXING BOWL CUTTING BOARD 5 QT. PASTA STRAINER BOARD | 5 QT. MIXING BOWL BOARD TRIPLE CONTAINER SERVE BOARD | SIX CONTAINER SERVE BOARD STAINLESS DROP IN BOWL | STAINLESS DROP-IN STRAINER 2 CONTAINER & BOWL BOARD | OVEN PAN | FULL SINK COVER