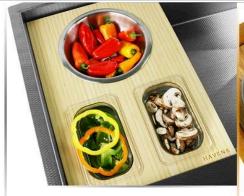

#### **AVAILABLE CULINARY ACCESSORIES FOR THE LEGACY SINK:**

12"/15" COPPER DRYING RACK | SPONGE & SOAP CADDY PROFESSIONAL CUTTING BOARD | MIXING BOWL CUTTING BOARD 5 QT. PASTA STRAINER BOARD | 5 QT. MIXING BOWL BOARD TRIPLE CONTAINER SERVE BOARD | SIX CONTAINER SERVE BOARD FILLABLE COPPER DROP IN BOWL | COPPER DROP-IN STRAINER BOWL & 2 X CONTAINER BOARD | OVEN PAN | FULL SINK COVER

### ADVANCED SINK ACCESSORIES

REVOLUTIONARY

#### SELECT ADVANCED SINK ACCESSORIES FOR YOUR SINK

TIME WARRANTY | FACY CARE | ERCONOMIC DESIGN | AMERICAN HANDCRAFTED

| MIXING BOWL BOARD 12-INCH - \$80 -  15-INCH - \$100 -  18-INCH - \$120 -   BOWL & DOUBLE CONTAINER BOARD 12-INCH - \$80 - | SELECT FINISH  AMBER BAMBOO -   LIGHT BAMBOO -   POLY WHITE -                                                                       |
|---------------------------------------------------------------------------------------------------------------------------|-------------------------------------------------------------------------------------------------------------------------------------|
| 12-INCH - \$80 15-INCH - \$100 18-INCH - \$120  BOWL & DOUBLE CONTAINER BOARD                                             | AMBER BAMBOO -                                                                                                                      |
| 18-INCH - \$120 - D                                                                                                       | LIGHT BAMBOO -                                                                                                                      |
| CONTAINER BOARD                                                                                                           | _                                                                                                                                   |
| CONTAINER BOARD                                                                                                           | POLY WHITE -                                                                                                                        |
| <u> </u>                                                                                                                  | POLY WHITE -                                                                                                                        |
| <b>12-inch -</b> \$80 - 🗌                                                                                                 |                                                                                                                                     |
|                                                                                                                           |                                                                                                                                     |
| <b>15-INCH -</b> \$100 - 🗌                                                                                                | POLY BLACK -                                                                                                                        |
| <b>18-inch -</b> \$120 - 🗌                                                                                                |                                                                                                                                     |
| TAINLESS DROP IN STRAINER                                                                                                 | STAINLESS DROP IN BOW                                                                                                               |
| <b>12-INCH -</b> \$350 -                                                                                                  | 12-inch - \$450 - 🗌                                                                                                                 |
| <b>15-inch -</b> \$400 -                                                                                                  | 15-inch - \$500 -                                                                                                                   |
| 18-INCH - \$450 -                                                                                                         | 18-INCH - \$550 -                                                                                                                   |
| ESS SPONGE CADDY - \$160                                                                                                  | - 🗌                                                                                                                                 |
| ENTED SINK COVER - \$250 -                                                                                                |                                                                                                                                     |
| LESS BASIN GRATE - \$500 -                                                                                                |                                                                                                                                     |
| ]                                                                                                                         | 18-INCH - \$120 -   TAINLESS DROP IN STRAINER  12-INCH - \$350 -   15-INCH - \$400 -   18-INCH - \$450 -   ESS SPONGE CADDY - \$160 |