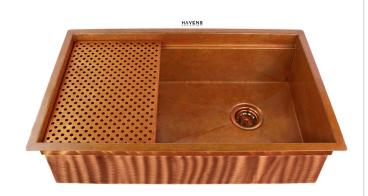

## HANDCRAFTED IN THE USA BY HAVENS BUILT-IN CULINARY WORKSTATION LEDGE FOR ACCESSORIES

#### **AVAILABLE CULINARY ACCESSORIES FOR THE LEGACY SINK:**

12"/15" COPPER DRYING RACK | SPONGE & SOAP CADDY PROFESSIONAL CUTTING BOARD | MIXING BOWL CUTTING BOARD 5 QT. PASTA STRAINER BOARD | 5 QT. MIXING BOWL BOARD TRIPLE CONTAINER SERVE BOARD | SIX CONTAINER SERVE BOARD FILLABLE COPPER DROP IN BOWL | COPPER DROP-IN STRAINER BOWL & 2 X CONTAINER BOARD | OVEN PAN | FULL SINK COVER