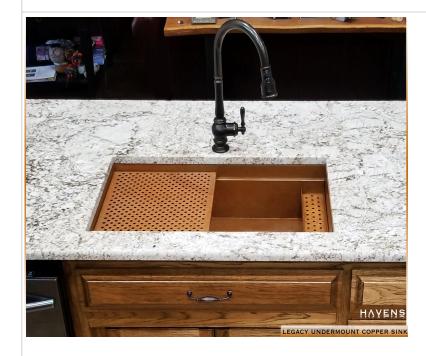

## HANDCRAFTED IN THE USA BY HAVENS BUILT-IN CULINARY WORKSTATION LEDGE FOR ACCESSORIES