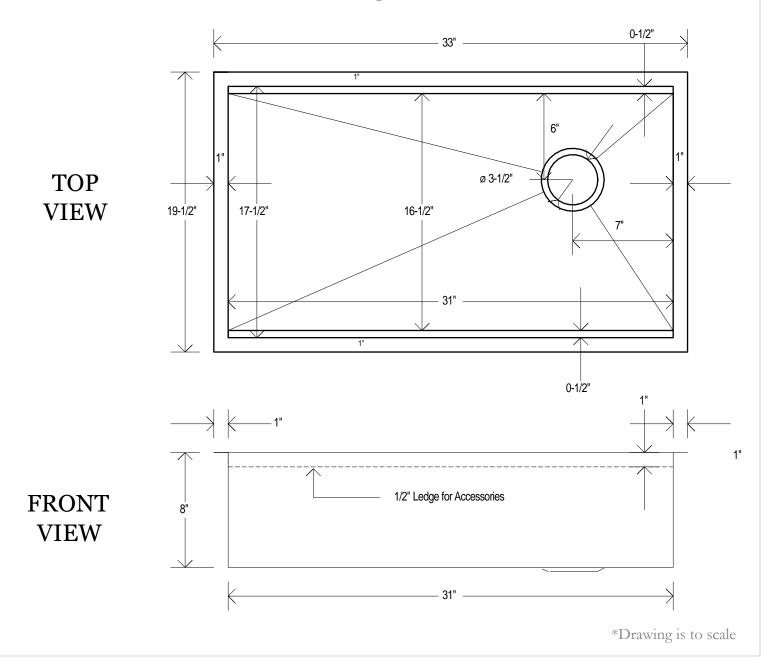

# LEGACY COPPER UNDERMOUNT SINK

- Sink Model: 33" Legacy Copper Undermount

- Metal: 14-Gauge 48oz American Copper

- Non-recycled - 99.9% Purity Rating

- Overall dimensions: 33" x 19.5" x 8"

**- Inside dimensions**: 31" x 17.5" x 8"

- Drain Placement: Right rear - 3.5" Standard

- Installation: Undermount - 1" Perimeter Flange

33 INCH