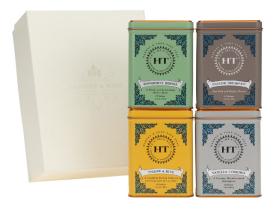

# **CLASSIC COLLECTION BEST SELLERS**

This elegant box holds four blends of our popular Classic Tins filled with 20 sachets per tin. (Flavors based on availability)

45-7002-G01