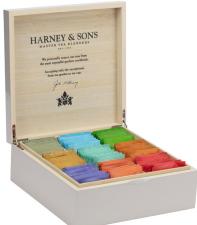

# **HEIRLOOM TEA CHEST**

Crafted to exquisiteness, this beautiful taupe, wooden tea chest makes an elegant and delectable addition to any tea-drinker's arsenal. Each chest comes filled with nine of our favorite teas. Contains 90 Teabags.