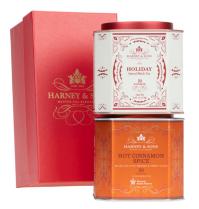

## **SPICED DUO**

Our Spiced Duo gift is a delicious combination of two teas perfect for the season. Contains Holiday and HRP Hot Cinnamon Spice 30 count tins.