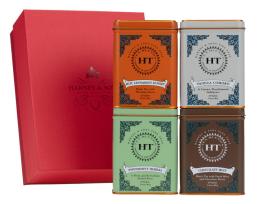

# **CLASSIC COLLECTION BEST SELLERS**

This elegant box holds four blends of our popular Classic Tins filled with 20 sachets per tin. (Flavors based on availability)

45-7002-G01