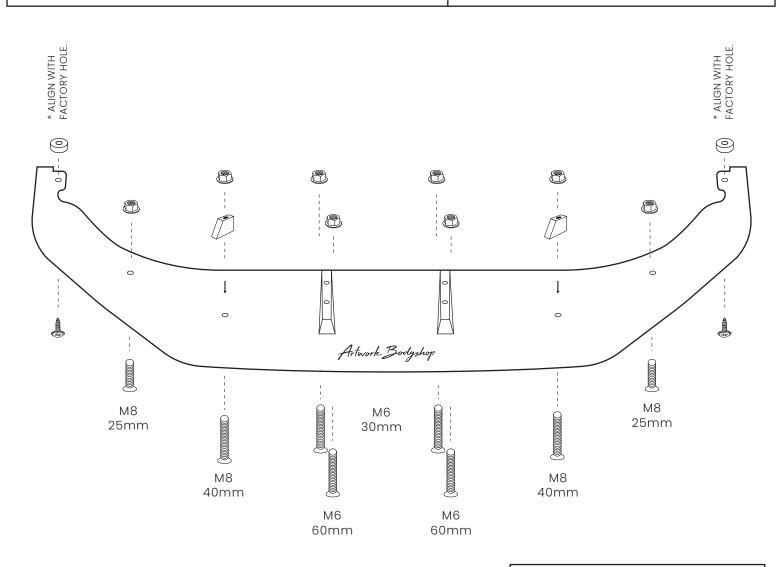

## PROFESSIONAL INSTALLATION IS STRONGLY RECOMMANDED

- 1. Remove each exterior screws under your bumper towards the wheels.
- 2. Align the splitter and install it with the provided phillips screws in the factory holes to hold the splitter in place. (You can use a car jack to hold the middle of the splitter up).
- 3. Use a 3/8" drill bit and through the remaining holes of the splitter, drill holes under your bumper. Make sure the drill bit stays straight as possible.
- 4. Remove the screws under your bumper so you can access inside the bumper and assemble the splitter with spacers, bolts and nuts like the drawing shows. Screw the nuts inside by hand until it's tight, and then use the hex key by the bottom of the splitter to tight the bolts.
- 5. Reinstall all removed screws and make sure everything is tight, take pictures and send it to **info@artworkbodyshop.com** and make sure to tag us on social media **@artworkbodyshop**!

## **ASSEMBLY INSTRUCTIONS**

|                                                                   |                                       | PARTS LIST |                                                                                  |
|-------------------------------------------------------------------|---------------------------------------|------------|----------------------------------------------------------------------------------|
|                                                                   |                                       |            | 60mm M6 Bolts x 2<br>30mm M6 Bolts x 2<br>25mm M8 Bolts x 2<br>40mm M8 Bolts x 2 |
| * Install your bolts with your hex key by the bottom of your lip. |                                       |            | M8 Lock Nuts x 4<br>M6 Lock Nuts x 4                                             |
| 0                                                                 | 1/8" Round Spacers x 2                |            | 3/4" Spacers x 2<br>1-3/4" Double Holes<br>Spacers x 2                           |
|                                                                   | #10 x 1" Black Phillips<br>Screws x 2 |            | M6 Hex Key x 1<br>M8 Hex Key x 1                                                 |