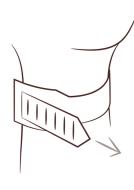

## **HOW TO USE:**

Cut out the wrist sizer.

Place the wrist sizer around your wrist. Make sure to pull tight for the most accurate measurement.

Based on the measurement of your wrist, select size 1 - 6.

Place credit card here to ensure printer sizing is accurate.