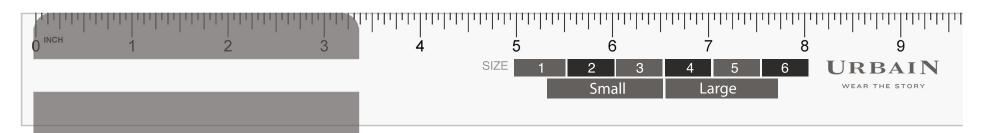

## **WRIST SIZER**

To ensure your new bracelet is a perfect fit when it arrives, be sure to use our wrist sizer. Make sure you first enter your printer settings and change the "page scaling" option to "none". Then print this page on a sheet of 8 1/2" X 11" paper.

## **HOW TO USE:**

Cut out the wrist sizer.

Place the wrist sizer around your wrist. Make sure to pull tight for the most accurate measurement.

Based on the measurement of your wrist, select size 1 - 6.

Place credit card here to ensure printer sizing is accurate.

Please note that the Urbain sizer is an indicative guide only and therefore may not be an exact measure.