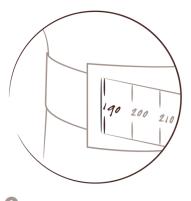

## **HOW TO USE:**

Cut out the wrist sizer.

Place the wrist sizer around your wrist. Make sure to pull tight for the most accurate measurement.

Based on the measurement of your wrist, select size 1 - 6.

Place credit card here to ensure printer sizing is accurate.