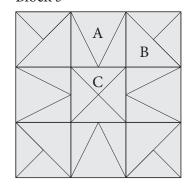

There are lots of possibilities happening in this edition of Blockbusters. The block is made up of V-Block, Combination and Quarter Square triangle units. Great thing is you don't just get one block you get three! All of the units in these three blocks are the same (and placed in the same location), yet just by rotating the units and changing your fabric placement, you'll get three very different blocks. When you choose which block to make (or maybe you will make all three) you will want to pay close attention to fabric placement and pressing of your seams. My suggestion to you when pressing this block is to press your seams away from the V-block units. This will give you nice crisp points on your block. If that doesn't work for you consider pressing the seams open, it will help to reduce some of the bulk at your intersections and points.

Block 1

Block 2

Block 3