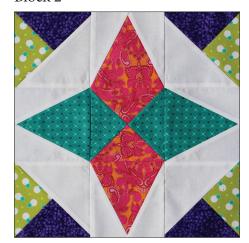

There are lots of possibilities happening in this edition of Blockbusters. The block is made up of V-Block, Combination and Quarter Square triangle units. Great thing is you don't just get one block you get three! All of the units in these three blocks are the same (and placed in the same location), yet just by rotating the units and changing your fabric placement, you'll get three very different blocks. When you choose which block to make (or maybe you will make all three) you will want to pay close attention to fabric placement and pressing of your seams. My suggestion to you when pressing this block is to press your seams away from the V-block units. This will give you nice crisp points on your block. If that doesn't work for you consider pressing the seams open, it will help to reduce some of the bulk at your intersections and points.

Block 1

Block 2

Block 3