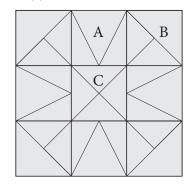

There are lots of possibilities happening in this edition of Blockbusters. The block is made up of V-Block, Combination and Quarter Square triangle units. Great thing is you don't just get one block you get three! All of the units in these three blocks are the same (and placed in the same location), yet just by rotating the units and changing your fabric placement, you'll get three very different blocks. When you choose which block to make (or maybe you will make all three) you will want to pay close attention to fabric placement and pressing of your seams. My suggestion to you when pressing this block is to press your seams away from the V-block units. This will give you nice crisp points on your block. If that doesn't work for you consider pressing the seams open, it will help to reduce some of the bulk at your intersections and points.

Block 1

Block 2

Block 3