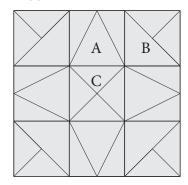

There are lots of possibilities happening in this edition of Blockbusters. The block is made up of V-Block, Combination and Quarter Square triangle units. Great thing is you don't just get one block you get three! All of the units in these three blocks are the same (and placed in the same location), yet just by rotating the units and changing your fabric placement, you'll get three very different blocks. When you choose which block to make (or maybe you will make all three) you will want to pay close attention to fabric placement and pressing of your seams. My suggestion to you when pressing this block is to press your seams away from the V-block units. This will give you nice crisp points on your block. If that doesn't work for you consider pressing the seams open, it will help to reduce some of the bulk at your intersections and points.

Block 1

Block 2

Block 3