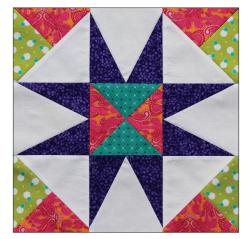

There are lots of possibilities happening in this edition of Blockbusters. The block is made up of V-Block, Combination and Quarter Square triangle units. Great thing is you don't just get one block you get three! All of the units in these three blocks are the same (and placed in the same location), yet just by rotating the units and changing your fabric placement, you'll get three very different blocks. When you choose which block to make (or maybe you will make all three) you will want to pay close attention to fabric placement and pressing of your seams. My suggestion to you when pressing this block is to press your seams away from the V-block units. This will give you nice crisp points on your block. If that doesn't work for you consider pressing the seams open, it will help to reduce some of the bulk at your intersections and points.

Block 1

Block 2

Block 3