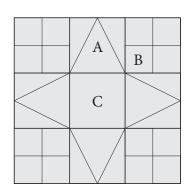

## Cutting Chart

| Unit          | # of units required | 3" Block                      | 6" Block                      | 12" Block                     |
|---------------|---------------------|-------------------------------|-------------------------------|-------------------------------|
| A: V-Block    | 4                   | 1" finished size 1½" cut size | 2" finished size 2½" cut size | 4" finished size 4½" cut size |
| B: Four Patch | 4                   | 1" square cut                 | 1½" square cut                | 2½" square cut                |
| C: Square     | 1                   | 1½" square cut                | 2½" square cut size           | 4½" square cut size           |

Unit Summary

Unit A

Unit B

Unit C