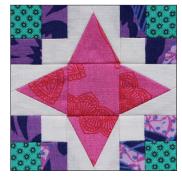

## BlockBusters

54 - 40 or Fight

Made using Studio 180 Design's V Block®

BlockBusters 2016: #8

Difficulty: \*\*

All the instructions you need to make the V-Block units required for this block came with your V-Block\*. There's a chart, step by step graphics, and directions. Determine the finished size you are making and then work your way through the instructions to create your V-Block\* units. Remember if you haven't worked with the V-Block\* tool before, we have a free video demonstration for you to view (available at Studio180Design.net). The video will walk you through the process of making and trimming down the V-Block\* units that you'll need to make this block.