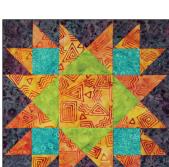

# BlockBusters

# Ohio Star Variation 1

Made using the Tucker Trimmer® I

BlockBusters 2016: #1
Difficulty: \*\*

All the instructions you need to make the Half Square and Quarter Square Triangle units required for this block came with your Tucker Trimmer® I. There's a chart, step by step graphics, and directions. Starting with the chart, find the column for the finished size of the unit you want to make, follow it down to find what size squares you need to cut to make both your half square triangles and quarter square triangles. Then work your way through the instructions. That's all there is to it, easy peasy!