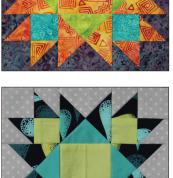

# Ohio Star Variation 1

Made using the Tucker Trimmer® I

BlockBusters 2016: #1
Difficulty: \*\*

All the instructions you need to make the Half Square and Quarter Square Triangle units required for this block came with your Tucker Trimmer® I. There's a chart, step by step graphics, and directions. Starting with the chart, find the column for the finished size of the unit you want to make, follow it down to find what size squares you need to cut to make both your half square triangles and quarter square triangles. Then work your way through the instructions. That's all there is to it, easy peasy!

When making your quarter square triangles you will need to use 1 light, 1 medium and 2 dark fabric squares as is shown in the instructions for the bonus block pattern in your **Tucker Trimmer**<sup>®</sup> instructions. Pay attention to the placement of the light, medium, and dark fabrics as you create your quarter square units.