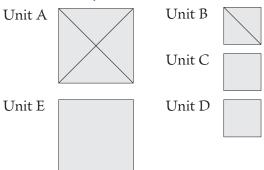

## **Cutting Chart**

| Unit                           | # of units required | 6" Finished Block<br>Size        | 12" Finished<br>Block Size    | 15" Finished<br>Block Size    |
|--------------------------------|---------------------|----------------------------------|-------------------------------|-------------------------------|
| A: Quarter<br>Square Triangles | 4                   | 2" finished size 2½"cut size     | 4" finished size 4½"cut size  | 5" finished size 5½"cut size  |
| B: Half Square<br>Triangles    | 8                   | 1" finished size<br>1½" cut size | 2" finished size 2½" cut size | 2½" finished size 3" cut size |
| C: Square                      | 4                   | 1½" square cut size              | 2½" square cut size           | 3" square cut size            |
| D: Square                      | 4                   | 1½" square cut<br>size           | 2½" square cut<br>size        | 3" square cut size            |
| E: Square                      | 1                   | 2½" square cut size              | 4½" square cut size           | 5½" square cut size           |

### **Unit Summary**