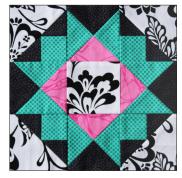

## Crowning Glory

Made using the Tucker Trimmer® I

BlockBusters 2016: #2

Difficulty: ★★☆☆☆

All the instruction you need to make the units required for this block can be found in the instructions that came with your **Tucker Trimmer**<sup>®</sup> I tool and on the **Shaded Four Patch** technique sheet. There are charts, step by step graphics, and directions. Use the chart to find the information you need for the finished size of the unit you want to make. Then work your way through the instructions.

When making your shaded four patches remember that the narrow strip is your small square and that the wide strip becomes your little triangles. Since you will only need 4 units you do not need a full strip length. Also when making your quarter square triangles pay attention to the placement of the light, medium, and dark fabrics as you create your quarter square units.

Be sure to remember that in addition to the instructions that come with your Tucker Trimmer\* I tool, and the information on the Shaded Four Patch technique sheet, we have free video demonstrations for you to view(available at Studio180Design.net). These videos will walk you through the processes of making and trimming down your quarter square triangle and shaded four patch units that you need to make this Crowning Glory BlockBuster.

## **Cutting Chart**

| Unit                           | # of units required | 6" Finished Block<br>Size     | 9" Finished Block<br>Size     | 12" Finished<br>Block Size    |
|--------------------------------|---------------------|-------------------------------|-------------------------------|-------------------------------|
| A: Shaded Four<br>Patch        | 4                   | 2" finished size 2½" cut size | 3" finished size 3½" cut size | 4" finished size 4½" cut size |
| B: Quarter<br>Square Triangles | 4                   | 2" finished size 2½" cut size | 3" finished size 3½" cut size | 4" finished size 4½" cut size |
| C: Square                      | 1                   | 2½" cut size                  | 3½" cut size                  | 4½" cut size                  |

Unit A

Unit B

Unit C