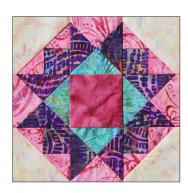

## Crowning Glory

Made using the Tucker Trimmer® I

BlockBusters 2016: #2

Difficulty: ★★☆☆☆

All the instruction you need to make the units required for this block can be found in the instructions that came with your **Tucker Trimmer**<sup>®</sup> I tool and on the **Shaded Four Patch** technique sheet. There are charts, step by step graphics, and directions. Use the chart to find the information you need for the finished size of the unit you want to make. Then work your way through the instructions.