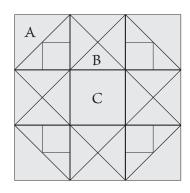

## Crowning Glory

Made using the Tucker Trimmer® I

BlockBusters 2016: #2

Difficulty: ★★☆☆☆

All the instruction you need to make the units required for this block can be found in the instructions that came with your **Tucker Trimmer**<sup>®</sup> I tool and on the **Shaded Four Patch** technique sheet. There are charts, step by step graphics, and directions. Use the chart to find the information you need for the finished size of the unit you want to make. Then work your way through the instructions.

When making your shaded four patches remember that the narrow strip is your small square and that the wide strip becomes your little triangles. Since you will only need 4 units you do not need a full strip length. Also when making your quarter square triangles pay attention to the placement of the light, medium, and dark fabrics as you create your quarter square units.

## **Cutting Chart**

| Unit                           | # of units required | 6" Finished Block<br>Size     | 9" Finished Block<br>Size     | 12" Finished<br>Block Size    |
|--------------------------------|---------------------|-------------------------------|-------------------------------|-------------------------------|
| A: Shaded Four<br>Patch        | 4                   | 2" finished size 2½" cut size | 3" finished size 3½" cut size | 4" finished size 4½" cut size |
| B: Quarter<br>Square Triangles | 4                   | 2" finished size 2½" cut size | 3" finished size 3½" cut size | 4" finished size 4½" cut size |
| C: Square                      | 1                   | 2½" cut size                  | 3½" cut size                  | 4½" cut size                  |

Unit A

Unit B

Unit C