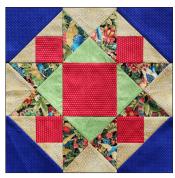

## Crowning Glory

Made using the Tucker Trimmer® I

BlockBusters 2016: #2

Difficulty: ★★☆☆☆

All the instruction you need to make the units required for this block can be found in the instructions that came with your **Tucker Trimmer**<sup>®</sup> I tool and on the **Shaded Four Patch** technique sheet. There are charts, step by step graphics, and directions. Use the chart to find the information you need for the finished size of the unit you want to make. Then work your way through the instructions.