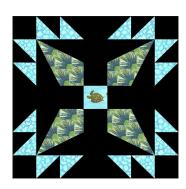

## BlockBusters

Daylily

Made using Studio 180 Design's Corner Beam® and Tucker Trimmer® I Tools

Unit D

BlockBusters 2023 #81
Difficulty:

All the instructions you need to make the units required for this block came with your Corner Beam® and Tucker Trimmer® I tools. There are charts, step-by-step graphics, and directions. Use the chart to find the information you need for the finished size of the units you want to make, and follow it through to find what you need to cut to make those units. Then work your way through the instructions.