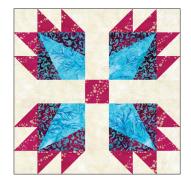

## BlockBusters

Daylily

Made using Studio 180 Design's Corner Beam® and Tucker Trimmer® I Tools

Unit D

BlockBusters 2023 #81
Difficulty:

All the instructions you need to make the units required for this block came with your Corner Beam® and Tucker Trimmer® I tools. There are charts, step-by-step graphics, and directions. Use the chart to find the information you need for the finished size of the units you want to make, and follow it through to find what you need to cut to make those units. Then work your way through the instructions.