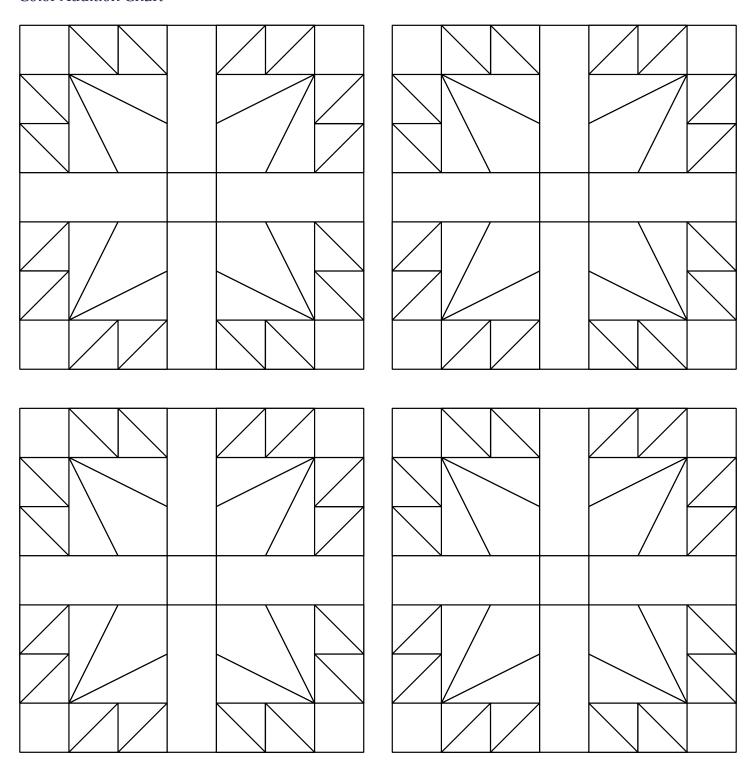

|
|----------------------------|---------------------|-------------------------------|----------------------------------|-------------------------------|
| A: Corner<br>Beam          | 4                   | 2" finished size 2½" cut size | 4" finished size<br>4½" cut size | 6" finished size 6½" cut size |
| B: Half Square<br>Triangle | 16                  | 1" finished size 1½" cut size | 2" finished size 2½" cut size    | 3" finished size 3½" cut size |
| C: Square                  | 5                   | 1½" square cut size           | 2½" square cut size              | 3½" square cut size           |
| D: Rectangle               | 4                   | 1½" x 3½" rectangle cut size  | 2½" x 6½"<br>rectangle cut size  | 3½" x 9½" rectangle cut size  |





## Color Audition Chart