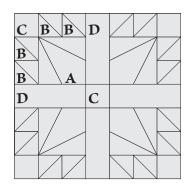

## BlockBusters

Daylily

Made using Studio 180 Design's Corner Beam® and Tucker Trimmer® I Tools

Unit D

BlockBusters 2023 #81
Difficulty:

All the instructions you need to make the units required for this block came with your Corner Beam® and Tucker Trimmer® I tools. There are charts, step-by-step graphics, and directions. Use the chart to find the information you need for the finished size of the units you want to make, and follow it through to find what you need to cut to make those units. Then work your way through the instructions.

## **Unit Summary**

| ~ | -   | - |   |   | 4 |  |
|---|-----|---|---|---|---|--|
| ı | - 1 | n | 1 | + | Δ |  |
|   |     |   |   |   |   |  |

Unit C

## **Cutting Chart**

| Unit                       | # of units required | 7" Block                      | 14" Block                        | 21" Block                     |
|----------------------------|---------------------|-------------------------------|----------------------------------|-------------------------------|
| A: Corner<br>Beam          | 4                   | 2" finished size 2½" cut size | 4" finished size<br>4½" cut size | 6" finished size 6½" cut size |
| B: Half Square<br>Triangle | 16                  | 1" finished size 1½" cut size | 2" finished size 2½" cut size    | 3" finished size 3½" cut size |
| C: Square                  | 5                   | 1½" square cut size           | 2½" square cut size              | 3½" square cut size           |
| D: Rectangle               | 4                   | 1½" x 3½" rectangle cut size  | 2½" x 6½"<br>rectangle cut size  | 3½" x 9½" rectangle cut size  |