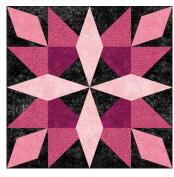

and then 4 that get a Type 2 pop to make the units that get sewn together for the outside middle. Pay attention to the position of the Half Square Triangle before popping, to be sure you are popping the right color and the unit is oriented they way you want. On the Half Square Triangles for the center, you'll make a Type 1 and Type 2 pop on each unit. Again, pay attention to color placement and unit orientation when popping the corners.

To make the corner squares, you will overlap the four pops. Start with one corner of the square and do a Type 1 and Type 2 pop on that corner. Then on the opposite corner, do exactly the same thing to create the corner unit. It doesn't matter which order you do the corner pops in, just make sure that you are using a Type 1 and Type 2 on each corner.









#### **Unit Summary**

Unit A



Unit B



Unit C



Unit D



## **Cutting Chart**

| Unit                                                                         | # of units required  | 8" Block                           | 12" Block                          | 16" Block                          |
|------------------------------------------------------------------------------|----------------------|------------------------------------|------------------------------------|------------------------------------|
| A: Type #1 Single Pop Half Square<br>Triangles                               | 4                    | 2" finished size 2½" trim size     | 3" finished size 3½" trim size     | 4" finished size<br>4½" trim size  |
| Finished Size/Cut Away Size on Cor<br>III Tool/Corner Trim Down