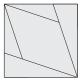

together for the outside middle. Pay attention to the position of the Half Square Triangle before popping, to be sure you are popping the right color and the unit is oriented they way you want. On the Half Square Triangles for the center, you'll make a Type 1 and Type 2 pop on each unit. Again, pay attention to color placement and unit orientation when popping the corners.

To make the corner squares, you will overlap the four pops. Start with one corner of the square and do a Type 1 and Type 2 pop on that corner. Then on the opposite corner, do exactly the same thing to create the corner unit. It doesn't matter which order you do the corner pops in, just make sure that you are using a Type 1 and Type 2 on each corner.









#### **Unit Summary**

Unit A



Unit B



Unit C



Unit D



## **Cutting Chart**

| Unit                                                                         | # of units required  | 8" Block                           | 12" Block                          | 16" Block                          |
|------------------------------------------------------------------------------|----------------------|------------------------------------|------------------------------------|------------------------------------|
| A: Type #1 Single Pop Half Square<br>Triangles                               | 4                    | 2" finished size 2½" trim size     | 3" finished size 3½" trim size     | 4" finished size<br>4½" trim size  |
| Finished Size/Cut Away Size on Cor<br>III Tool/Corner Trim Down Line         | ner Pop <sup>®</sup> | 2" Finished size/<br>Cut Aw