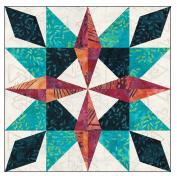

op and then 4 that get a Type 2 pop to make the units that get sewn together for the outside middle. Pay attention to the position of the Half Square Triangle before popping, to be sure you are popping the right color and the unit is oriented they way you want. On the Half Square Triangles for the center, you'll make a Type 1 and Type 2 pop on each unit. Again, pay attention to color placement and unit orientation when popping the corners.

To make the corner squares, you will overlap the four pops. Start with one corner of the square and do a Type 1 and Type 2 pop on that corner. Then on the opposite corner, do exactly the same thing to create the corner unit. It doesn't matter which order you do the corner pops in, just make sure that you are using a Type 1 and Type 2 on each corner.









#### **Unit Summary**

Unit A



Unit B



Unit C



Unit D



## **Cutting Chart**

| Unit                                                                         | # of units required  | 8" Block                           | 12" Block                          | 16" Block                          |
|------------------------------------------------------------------------------|----------------------|------------------------------------|------------------------------------|------------------------------------|
| A: Type #1 Single Pop Half Square<br>Triangles                               | 4                    | 2" finished size 2½" trim size     | 3" finished size 3½" trim size     | 4" finished size<br>4½" trim size  |
| Finished Size/Cut Away Size on Cor<br>III Tool/Corner Trim Dow