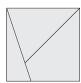

#### **Unit Summary**

Unit A

Unit B

Unit C

Unit D

## **Cutting Chart**

| Unit                                                                         | # of units required  | 8" Block                           | 12" Block                          | 16" Block                          |
|------------------------------------------------------------------------------|----------------------|------------------------------------|------------------------------------|------------------------------------|
| A: Type #1 Single Pop Half Square<br>Triangles                               | 4                    | 2" finished size 2½" trim size     | 3" finished size 3½" trim size     | 4" finished size<br>4½" trim size  |
| Finished Size/Cut Away Size on Cor<br>III Tool/Corner Trim Down Line         | ner Pop <sup>®</sup> | 2" Finished size/<br>Cut Away size | 3" Finished size/ Cut<br>Away size | 4" Finished size/<br>Cut Away size |
| B: Type #2 Single Pop Half Square<br>Triangles                               | 4                    | 2" finished size<br>2½" trim size  | 3" finished size 3½" trim size     | 4" finished size<br>4½" trim size  |
| Finished Size/Cut Away Size on Cor<br>III Tool/Corner Trim Down Line         | ner Pop <sup>e</sup> | 2" Finished size/<br>Cut Away size | 3" Finished size/ Cut<br>Away size | 4" Finished size/<br>Cut Away size |
| C: Double Popped Half Square<br>Triangles                                    | 4                    | 2" finished size<br>2½" trim size  | 3" finished size 3½" trim size     | 4" finished size<br>4½" trim size  |
| Finished Size/Cut Away Size on Corner Pop®<br>III Tool/Corner Trim Down Line |                      | 2" Finished size/<br>Cut Away size | 3" Finished size/ Cut<br>Away size | 4" Finished size/<br>Cut Away size |
| D: Popped Corner Squares                                                     | 4                    | 2½" cut size                       | 3½" cut size                       | 4½" cut size                       |
| Finished Size/Cut Away Size on Corner Pop®<br>III Tool/Corner Trim Down Line |                      | 2" Finished size/<br>Cut Away size | 3" Finished size/ Cut<br>Away size | 4" Finished size/<br>Cut Away size |