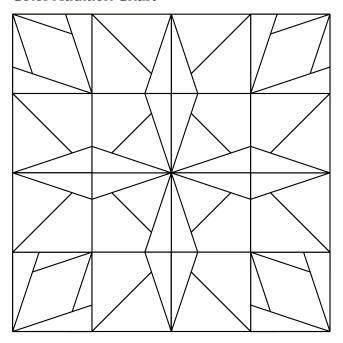

# BlockBusters

## What's Your Angle

Made using Studio 180 Design's Corner Pop® III and Tucker Trimmer® I Tools

BlockBusters 2023 #86
Difficulty: ★★★★

Everything you need to know to make the Half Square Triangle units required for this block can be found in the instructions for your **Tucker Trimmer**® I tool. Your **Corner Pop**® III instructions cover how to to make the "pops" on the base shapes in this block. There are charts, step by step graphics, and directions. Use the chart to find the information you need for the finished size of the unit you want to make. Then work your way through the instructions.

Start the block by making your Half Square Triangle units and cutting your base squares. The Half Square Triangle units and squares will be the base shapes that you will corner pop. Once you have the Half Square Triangle units trimmed and the squares cut, add your pops to the corners of the shapes with your Corner Pop® III. You will have 4 Half Square Triangles that get a Type 1 pop and then 4 that get a Type 2 pop to make the units that get sewn together for the outside middle. Pay attention to the position of the Half Square Triangle before popping, to be sure you are popping the right color and the unit is oriented they way you want. On the Half Square Triangles for the center, you'll make a Type 1 and Type 2 pop on each unit. Again, pay attention to color placement and unit orientation when popping the corners.

To make the corner squares, you will overlap the four pops. Start with one corner of the square and do a Type 1 and Type 2 pop on that corner. Then on the opposite corner, do exactly the same thing to create the corner unit. It doesn't matter which order you do the corner pops in, just make sure that you are using a Type 1 and Type 2 on each corner.

#### **Unit Summary**

Unit A

Unit B

Unit C

Unit D