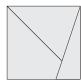

#### **Unit Summary**

Unit A

Unit B

Unit C

Unit D

## **Cutting Chart**

| Unit                                                                         | # of units required  | 8" Block                           | 12" Block                          | 16" Block                          |
|------------------------------------------------------------------------------|----------------------|------------------------------------|------------------------------------|------------------------------------|
| A: Type #1 Single Pop Half Square<br>Triangles                               | 4                    | 2" finished size 2½" trim size     | 3" finished size 3½" trim size     | 4" finished size<br>4½" trim size  |
| Finished Size/Cut Away Size on Cor<br>III Tool/Corner Trim Down Line         | ner Pop <sup>®</sup> | 2" Finished size/<br>Cut Away size | 3" Finished size/ Cut<br>Away size | 4" Finished size/<br>Cut Away size |
| B: Type #2 Single Pop Half Square<br>Triangles                               | 4                    | 2" finished size<br>2½" trim size  | 3" finished size 3½" trim size     | 4" finished size<br>4½" trim size  |
| Finished Size/Cut Away Size on Cor<br>III Tool/Corner Trim Down Line         | ner Pop <sup>e</sup> | 2" Finished size/<br>Cut Away size | 3" Finished size/ Cut<br>Away size | 4" Finished size/<br>Cut Away size |
| C: Double Popped Half Square<br>Triangles                                    | 4                    | 2" finished size<br>2½" trim size  | 3" finished size 3½" trim size     | 4" finished size<br>4½" trim size  |
| Finished Size/Cut Away Size on Corner Pop®<br>III Tool/Corner Trim Down Line |                      | 2" Finished size/<br>Cut Away size | 3" Finished size/ Cut<br>Away size | 4" Finished size/<br>Cut Away size |
| D: Popped Corner Squares                                                     | 4                    | 2½" cut size                       | 3½" cut size                       | 4½" cut size                       |
| Finished Size/Cut Away Size on Corner Pop®<br>III Tool/Corner Trim Down Line |                      | 2" Finished size/<br>Cut Away size | 3" Finished size/ Cut<br>Away size | 4" Finished size/<br>Cut Away size |