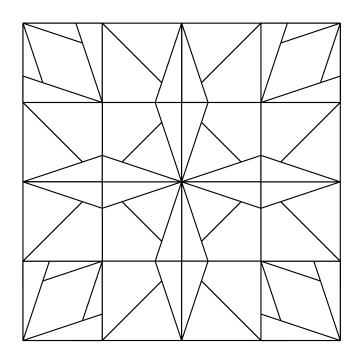

#### **Unit Summary**

Unit A

Unit B

Unit C

Unit D

## **Cutting Chart**

| Unit                                                                         | # of units required  | 8" Block                           | 12" Block                          | 16" Block                          |
|------------------------------------------------------------------------------|----------------------|------------------------------------|------------------------------------|------------------------------------|
| A: Type #1 Single Pop Half Square<br>Triangles                               | 4                    | 2" finished size 2½" trim size     | 3" finished size 3½" trim size     | 4" finished size<br>4½" trim size  |
| Finished Size/Cut Away Size on Cor<br>III Tool/Corner Trim Down Line         | ner Pop <sup>®</sup> | 2" Finished size/<br>Cut Away size | 3" Finished size/ Cut<br>Away size | 4" Finished size/<br>Cut Away size |
| B: Type #2 Single Pop Half Square<br>Triangles                               | 4                    | 2" finished size<br>2½" trim size  | 3" finished size 3½" trim size     | 4" finished size<br>4½" trim size  |
| Finished Size/Cut Away Size on Cor<br>III Tool/Corner Trim Down Line         | ner Pop <sup>e</sup> | 2" Finished size/<br>Cut Away size | 3" Finished size/ Cut<br>Away size | 4" Finished size/<br>Cut Away size |
| C: Double Popped Half Square<br>Triangles                                    | 4                    | 2" finished size<br>2½" trim size  | 3" finished size 3½" trim size     | 4" finished size<br>4½" trim size  |
| Finished Size/Cut Away Size on Corner Pop®<br>III Tool/Corner Trim Down Line |                      | 2" Finished size/<br>Cut Away size | 3" Finished size/ Cut<br>Away size | 4" Finished size/<br>Cut Away size |
| D: Popped Corner Squares                                                     | 4                    | 2½" cut size                       | 3½" cut size                       | 4½" cut size                       |
| Finished Size/Cut Away Size on Corner Pop®<br>III Tool/Corner Trim Down Line |                      | 2" Finished size/<br>Cut Away size | 3" Finished size/ Cut<br>Away size | 4" Finished size/<br>Cut Away size |