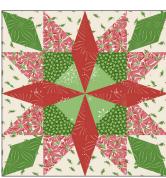

# BlockBusters

## What's Your Angle

Made using Studio 180 Design's Corner Pop® III and Tucker Trimmer® I Tools

BlockBusters 2023 #86
Difficulty: ★★★★

Everything you need to know to make the Half Square Triangle units required for this block can be found in the instructions for your **Tucker Trimmer**® I tool. Your **Corner Pop**® III instructions cover how to to make the "pops" on the base shapes in this block. There are charts, step by step graphics, and directions. Use the chart to find the information you need for the finished size of the unit you want to make. Then work your way through the instructions.

Start the block by making your Half Square Triangle units and cutting your base squares. The Half Square Triangle units and squares will be the base shapes that you will corner pop. Once you have the Half Square Triangle units trimmed and the squares cut, add your pops to the corners of the shapes with your Corner Pop® III. You will have 4 Half Square Triangles that get a Type 1 pop and then 4 that get a Type 2 pop to make the units that get sewn together for the outside middle. Pay attention to the position of the Half Square Triangle before popping, to be sure you are popping the right color and the unit is oriented they way you want. On the Half Square Triangles for the center, you'll make a Type 1 and Type 2 pop on each unit. Again, pay attention to color placement and unit orientation when popping the corners.

To make the corner squares, you will overlap the four pops. Start with one corner of the square and do a Type 1 and Type 2 pop on that corner. Then on the opposite corner, do exactly the same thing to create the corner unit. It doesn't matter which order you do the corner pops in, just make sure that you are using a Type 1 and Type 2 on each corner.