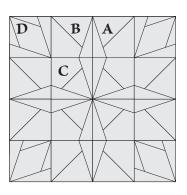

#### **Unit Summary**

Unit A

Unit B

Unit C

Unit D

## **Cutting Chart**

| Unit                                                                         | # of units required  | 8" Block                           | 12" Block                          | 16" Block                          |
|------------------------------------------------------------------------------|----------------------|------------------------------------|------------------------------------|------------------------------------|
| A: Type #1 Single Pop Half Square<br>Triangles                               | 4                    | 2" finished size 2½" trim size     | 3" finished size 3½" trim size     | 4" finished size<br>4½" trim size  |
| Finished Size/Cut Away Size on Cor<br>III Tool/Corner Trim Down Line         | ner Pop <sup>®</sup> | 2" Finished size/<br>Cut Away size | 3" Finished size/ Cut<br>Away size | 4" Finished size/<br>Cut Away size |
| B: Type #2 Single Pop Half Square<br>Triangles                               | 4                    | 2" finished size<br>2½" trim size  | 3" finished size 3½" trim size     | 4" finished size<br>4½" trim size  |
| Finished Size/Cut Away Size on Cor<br>III Tool/Corner Trim Down Line         | ner Pop <sup>e</sup> | 2" Finished size/<br>Cut Away size | 3" Finished size/ Cut<br>Away size | 4" Finished size/<br>Cut Away size |
| C: Double Popped Half Square<br>Triangles                                    | 4                    | 2" finished size<br>2½" trim size  | 3" finished size 3½" trim size     | 4" finished size<br>4½" trim size  |
| Finished Size/Cut Away Size on Corner Pop®<br>III Tool/Corner Trim Down Line |                      | 2" Finished size/<br>Cut Away size | 3" Finished size/ Cut<br>Away size | 4" Finished size/<br>Cut Away size |
| D: Popped Corner Squares                                                     | 4                    | 2½" cut size                       | 3½" cut size                       | 4½" cut size                       |
| Finished Size/Cut Away Size on Corner Pop®<br>III Tool/Corner Trim Down Line |                      | 2" Finished size/<br>Cut Away size | 3" Finished size/ Cut<br>Away size | 4" Finished size/<br>Cut Away size |