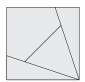

#### **Unit Summary**

Unit A

Unit B

Unit C

Unit D

## **Cutting Chart**

| Unit                                                                         | # of units required  | 8" Block                           | 12" Block                          | 16" Block                          |
|------------------------------------------------------------------------------|----------------------|------------------------------------|------------------------------------|------------------------------------|
| A: Type #1 Single Pop Half Square<br>Triangles                               | 4                    | 2" finished size 2½" trim size     | 3" finished size 3½" trim size     | 4" finished size<br>4½" trim size  |
| Finished Size/Cut Away Size on Cor<br>III Tool/Corner Trim Down Line         | ner Pop <sup>®</sup> | 2" Finished size/<br>Cut Away size | 3" Finished size/ Cut<br>Away size | 4" Finished size/<br>Cut Away size |
| B: Type #2 Single Pop Half Square<br>Triangles                               | 4                    | 2" finished size<br>2½" trim size  | 3" finished size 3½" trim size     | 4" finished size<br>4½" trim size  |
| Finished Size/Cut Away Size on Cor<br>III Tool/Corner Trim Down Line         | ner Pop <sup>e</sup> | 2" Finished size/<br>Cut Away size | 3" Finished size/ Cut<br>Away size | 4" Finished size/<br>Cut Away size |
| C: Double Popped Half Square<br>Triangles                                    | 4                    | 2" finished size<br>2½" trim size  | 3" finished size 3½" trim size     | 4" finished size<br>4½" trim size  |
| Finished Size/Cut Away Size on Corner Pop®<br>III Tool/Corner Trim Down Line |                      | 2" Finished size/<br>Cut Away size | 3" Finished size/ Cut<br>Away size | 4" Finished size/<br>Cut Away size |
| D: Popped Corner Squares                                                     | 4                    | 2½" cut size                       | 3½" cut size                       | 4½" cut size                       |
| Finished Size/Cut Away Size on Corner Pop®<br>III Tool/Corner Trim Down Line |                      | 2" Finished size/<br>Cut Away size | 3" Finished size/ Cut<br>Away size | 4" Finished size/<br>Cut Away size |