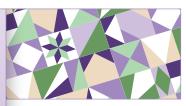

## What's Your Angle

Made using Studio 180 Design's Corner Pop® III and Tucker Trimmer® I Tools

BlockBusters 2023 #86
Difficulty: ★★★★

Everything you need to know to make the Half Square Triangle units required for this block can be found in the instructions for your **Tucker Trimmer**® I tool. Your **Corner Pop**® III instructions cover how to to make the "pops" on the base shapes in this block. There are charts, step by step graphics, and directions. Use the chart to find the information you need for the finished size of the unit you want to make. Then work your way through the instructions.