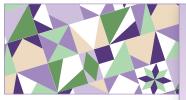

To piece this block, we suggest sewing together the units in the corners to make four identical corner sections. Then use 4 of the Diamond Rects and Hourglass units as sashing to put the four corner sections together to complete the block. This block is great for playing with color placement. As you can see, depending on how you decide to color the units, you can create completely different looking blocks.

## Color Audition Chart