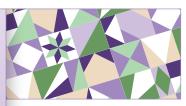

To piece this block, we suggest sewing together the units in the corners to make four identical corner sections. Then use 4 of the Diamond Rects and Hourglass units as sashing to put the four corner sections together to complete the block. This block is great for playing with color placement. As you can see, depending on how you decide to color the units, you can create completely different looking blocks.

## Color Audition Chart