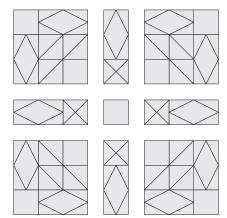

follow the instructions.

Diamond Rects are a little tricky, so remember to stitch with the diamond on top and use an accurate ¼" seam. Pay attention to the placement of the side triangles so you have enough fabric where you need it for trimming. Pressing your seams open can help distribute the bulk at the seam intersections. Consider pressing the seams open on all your units.

To piece this block, we suggest sewing together the units in the corners to make four identical corner sections. Then use 4 of the Diamond Rects and Hourglass units as sashing to put the four corner sections together to complete the block. This block is great for playing with color placement. As you can see, depending on how you decide to color the units, you can create completely different looking blocks.











**Unit Summary** 

Unit A



Unit B



Unit C



Unit D

## **Cutting Chart**

| Unit                        | # of units required | 7" Block                                    | 14" Block                                | 21" Block                                |
|-----------------------------|---------------------|---------------------------------------------|------------------------------------------|------------------------------------------|
| A: Diamond Rects            | 12                  | 1" x 2" finished unit<br>1½" x 2½" cut size | 2" x 4" finished unit 2½" x 4½" cut size | 3" x 6" finished unit 3½" x 6½" cut size |
| B: Half Square<br>Triangles | 12                  | 1" finished unit<br>1½" cut size            | 2" finished unit<br>2½" cut size         | 3" finished unit 3