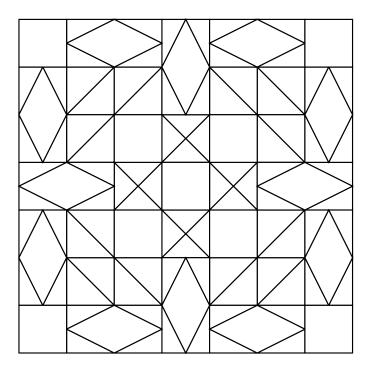

To piece this block, we suggest sewing together the units in the corners to make four identical corner sections. Then use 4 of the Diamond Rects and Hourglass units as sashing to put the four corner sections together to complete the block. This block is great for playing with color placement. As you can see, depending on how you decide to color the units, you can create completely different looking blocks.

## **Cutting Chart**

| Unit                        | # of units required | 7" Block                                    | 14" Block                                | 21" Block                                |
|-----------------------------|---------------------|---------------------------------------------|------------------------------------------|------------------------------------------|
| A: Diamond Rects            | 12                  | 1" x 2" finished unit<br>1½" x 2½" cut size | 2" x 4" finished unit 2½" x 4½" cut size | 3" x 6" finished unit 3½" x 6½" cut size |
| B: Half Square<br>Triangles | 12                  | 1" finished unit<br>1½" cut size            | 2" finished unit<br>2½" cut size         | 3" finished unit 3½" cut size            |
| C: Hourglass Units          | 4                   | 1" finished size<br>1½" cut size            | 2" finished size 2½" cut size            | 3" finished size 3½" cut size            |
| D: Squares                  | 9                   | 1½" square cut size                         | 2½" square cut size                      | 3½" square cut size                      |