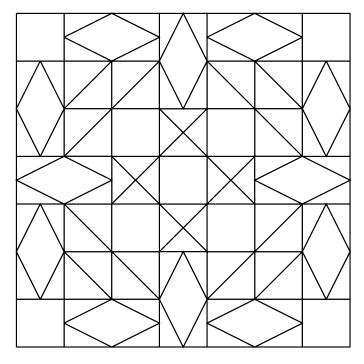

## BlockBusters

## Gemstone

Made using Studio 180 Design's Diamond Rects® and Tucker Trimmer® I Tools

BlockBusters 2023 #79
Difficulty: \*\*\*\*

All the instructions you need to make the units required for this block can be found in the instructions that came with your <code>Diamond Rects</code> and <code>Tucker Trimmer</code> I tools. There are charts, step by step graphics, and directions. Determine the finished size you are making and cut the pieces required, then work your way through the instructions. These units go together quickly and easily when you follow the instructions.

To piece this block, we suggest sewing together the units in the corners to make four identical corner sections. Then use 4 of the Diamond Rects and Hourglass units as sashing to put the four corner sections together to complete the block. This block is great for playing with color placement. As you can see, depending on how you decide to color the units, you can create completely different looking blocks.