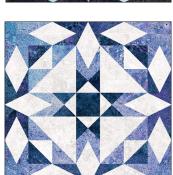

To piece this block, we suggest sewing together the units in the corners to make four identical corner sections. Then use 4 of the Diamond Rects and Hourglass units as sashing to put the four corner sections together to complete the block. This block is great for playing with color placement. As you can see, depending on how you decide to color the units, you can create completely different looking blocks.