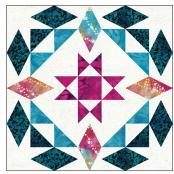

## Gemstone

Made using Studio 180 Design's Diamond Rects® and Tucker Trimmer® I Tools

BlockBusters 2023 #79
Difficulty: \*\*\*\*

All the instructions you need to make the units required for this block can be found in the instructions that came with your <code>Diamond Rects</code> and <code>Tucker Trimmer</code> I tools. There are charts, step by step graphics, and directions. Determine the finished size you are making and cut the pieces required, then work your way through the instructions. These units go together quickly and easily when you follow the instructions.

To piece this block, we suggest sewing together the units in the corners to make four identical corner sections. Then use 4 of the Diamond Rects and Hourglass units as sashing to put the four corner sections together to complete the block. This block is great for playing with color placement. As you can see, depending on how you decide to color the units, you can create completely different looking blocks.