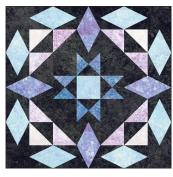

## BlockBusters

## Gemstone

Made using Studio 180 Design's Diamond Rects® and Tucker Trimmer® I Tools

BlockBusters 2023 #79
Difficulty: \*\*\*\*

All the instructions you need to make the units required for this block can be found in the instructions that came with your <code>Diamond Rects</code> and <code>Tucker Trimmer</code> I tools. There are charts, step by step graphics, and directions. Determine the finished size you are making and cut the pieces required, then work your way through the instructions. These units go together quickly and easily when you follow the instructions.

To piece this block, we suggest sewing together the units in the corners to make four identical corner sections. Then use 4 of the Diamond Rects and Hourglass units as sashing to put the four corner sections together to complete the block. This block is great for playing with color placement. As you can see, depending on how you decide to color the units, you can create completely different looking blocks.