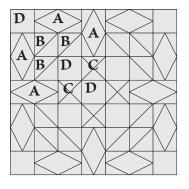

hen you follow the instructions.

Diamond Rects are a little tricky, so remember to stitch with the diamond on top and use an accurate ¼" seam. Pay attention to the placement of the side triangles so you have enough fabric where you need it for trimming. Pressing your seams open can help distribute the bulk at the seam intersections. Consider pressing the seams open on all your units.

To piece this block, we suggest sewing together the units in the corners to make four identical corner sections. Then use 4 of the Diamond Rects and Hourglass units as sashing to put the four corner sections together to complete the block. This block is great for playing with color placement. As you can see, depending on how you decide to color the units, you can create completely different looking blocks.











**Unit Summary** 

Unit A



Unit B



Unit C



Unit D

## **Cutting Chart**

| Unit                        | # of units required | 7" Block                                    | 14" Block                                | 21" Block                                |
|-----------------------------|---------------------|---------------------------------------------|------------------------------------------|------------------------------------------|
| A: Diamond Rects            | 12                  | 1" x 2" finished unit<br>1½" x 2½" cut size | 2" x 4" finished unit 2½" x 4½" cut size | 3" x 6" finished unit 3½" x 6½" cut size |
| B: Half Square<br>Triangles | 12                  | 1" finished unit<br>1½" cut size            | 2" finished unit<br>2½" cut size         | 3" finishe