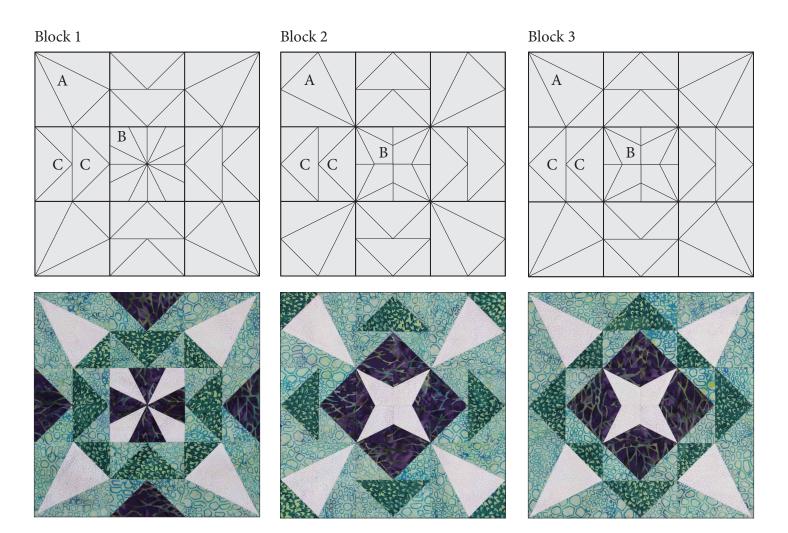

## Cactus Blossom

Made using Studio 180 Design's Corner Beam®, Wing Clipper® I, and Corner Pop® tools

BlockBusters 2016: #26
Difficulty: \*\*\*

All the instruction you need to make the units required for this block can be found in the instructions that came with your Corner Beam® and Wing Clipper® tools. The instructions you need to make the Corner Pops on the base shapes came with your Corner Pop® tool. The instructions include charts, step by step graphics, and directions. Use the chart to find the information you need for the finished size of the unit you want to make, then work your way through the instructions to make your units.

It is always amazing to see how just by rotating the units in different ways you get some very different and interesting blocks. This month we used a new fabric collection now available in stores; City Culture 2 by Island Batik. By keeping the fabric in the same position on the units you can see how different the blocks are as you rotate the units. This is a great opportunity to play with the orientation of the units to make a unique and interesting block. Something else that you will want to do when making your block is to press all the seams on the units open. There are several places in this block that can have some bulky intersections and by pressing the seams open you can reduce some of the bulk that will occur.

## **Cutting Chart**

| Unit                                                                        | # of units required | 6" Block                                  | 12" Block                                 | 18" Block                              |
|-----------------------------------------------------------------------------|---------------------|-------------------------------------------|-------------------------------------------|----------------------------------------|
| A: Corner Beam<br>(large)                                                   | 4                   | 2" finished size<br>2½" trim size         | 4" finished size<br>4½" trim size         | 6" finished size<br>6½" trim size      |
| Finished Size/ Cut Away Size on Corner<br>Pop® Tool / Corner Trim Down Line |                     | 1" Finished size/ Cut<br>Away size        | 2" Finished size/ Cut<br>Away size        | 3" Finished size/ Cut<br>Away size     |
| B: Corner Beam (small)                                                      | 4                   | 1" finished size<br>1½" trim size         | 2" finished size<br>2½" trim size         | 3" finished size 3½" trim size         |
| C: Wing Clipper                                                             | 8                   | 1"x 2" finished size<br>1½"x 2½"trim size | 2"x 4" finished size<br>2½"x 4½"trim size | 3"x 6" finished size 2½"x 4½"trim size |